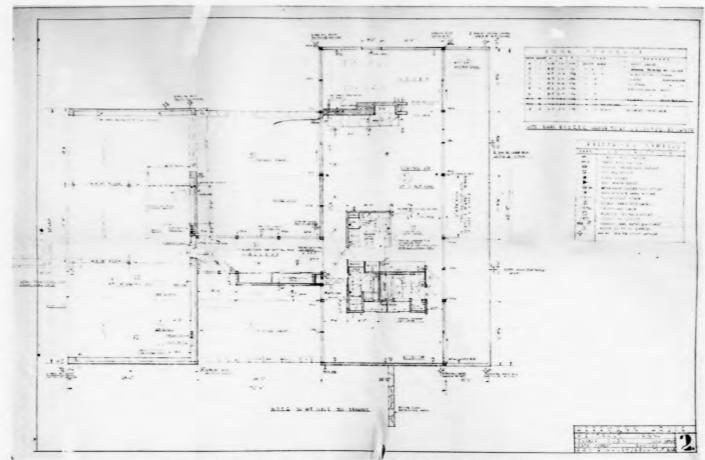

d Bryant



Photo 12. Allen House. Westport, Fairfield County, Connecticut Interior, living room, view southwest, January 7, 2010, Tod Bryant



Photo 13. Allen House. Westport, Fairfield County, Connecticut East wing, view north west, January 24, 2010, Tod Bryant



Photo 14. Allen House. Westport, Fairfield County, Connecticut East wing, view southwest showing view through library and west wing, January 24, 2010, Tod Bryant



Photo 15. Allen House. Westport, Fairfield County, Connecticut courtyard, view north showing Okamura stones and gravel, January 7, 2010, Tod Bryant



Figure 1. Allen House. Westport, Fairfield County, Connecticut Architectural rendering, c.1956, Leroy Binkley



Figure 2. Allen House. Westport, Fairfield County, Connecticut Elevation, May 20, 1956, Leroy Binkley



Figure 3. Allen House. Westport, Fairfield County, Connecticut Floor plan, Sheet 2, May 20, 1957, Leroy Binkley



Figure 4. Allen House. Westport, Fairfield County, Connecticut View northwest, c.1957, Frederick Miller



Figure 5. Allen House. Westport, Fairfield County, Connecticut Courtyard showing original landscaping, view north, c. 1957, Frederick J. Miller



Figure 6. Allen House. Westport, Fairfield County, Connecticut Living room, view south, c. 1957, Frederick J. Miller



Figure 7. Allen House. Westport, Fairfield County, Connecticut Kitchen and dining area, view southeast, c. 1957, Frederick J. Miller





# Westport, CT

4 Burritts Landing North

This data is prepared for Westport, CT and is compiled from recorded deeds, plats, taxmaps, surveys, planimetric maps, and other