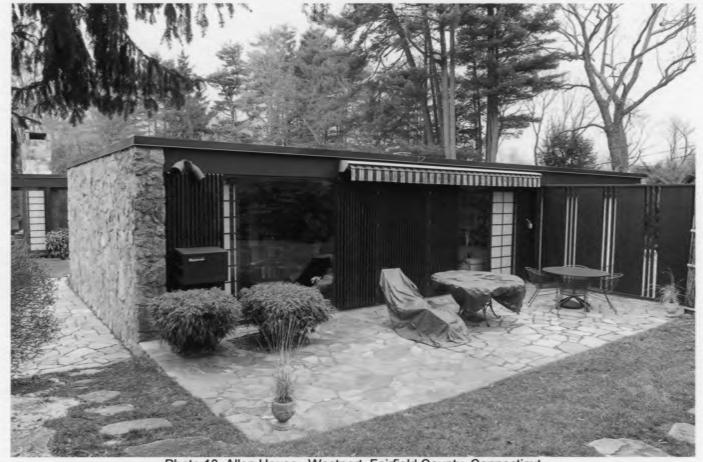

Bryant



Photo 7. Allen House. Westport, Fairfield County, Connecticut Interior view southeast from entry section, January 7, 2010, Tod Bryant



Photo 8. Allen House. Westport, Fairfield County, Connecticut Interior, living room, view south, January 7, 2010, Tod Bryant



Photo 9. Allen House. Westport, Fairfield County, Connecticut Interior, living room, view northeast, January 7, 2010, Tod Bryant



Photo 10. Allen House. Westport, Fairfield County, Connecticut Interior, living room, view east, January 7, 2010, Tod Bryant



Photo 11. Allen House. Westport, Fairfield County, Connecticut Interior, living room, view northwest, January 7, 2010, Tod Bryant



Photo 12. Allen House. Westport, Fairfield County, Connecticut Interior, living room, view southwest, January 7, 2010, Tod Bryant



Photo 13. Allen House. Westport, Fairfield County, Connecticut East wing, view north west, January 24, 2010, Tod Bryant



Photo 14. Allen House. Westport, Fairfield County, Connecticut East wing, view southwest showing view through library and west wing, January 24, 2010, Tod Bryant



Photo 15. Allen House. Westport, Fairfield County, Connecticut courtyard, view north showing Okamura stones and gravel, January 7, 2010, Tod Bryant



Figure 1. Allen House. Westport, Fairfield County, Connecticut Architectural rendering, c.1956, Leroy Binkley



Figure 2. Allen House. Westport, Fairfield County, Connecticut Elevation, May 20, 1956, Leroy Binkley



Figure 3. Allen House. Westport, Fairfield County, Connecticut Floor plan, Sheet 2, May 20, 1957, Leroy Binkley



Figure 4. Allen House. Wes