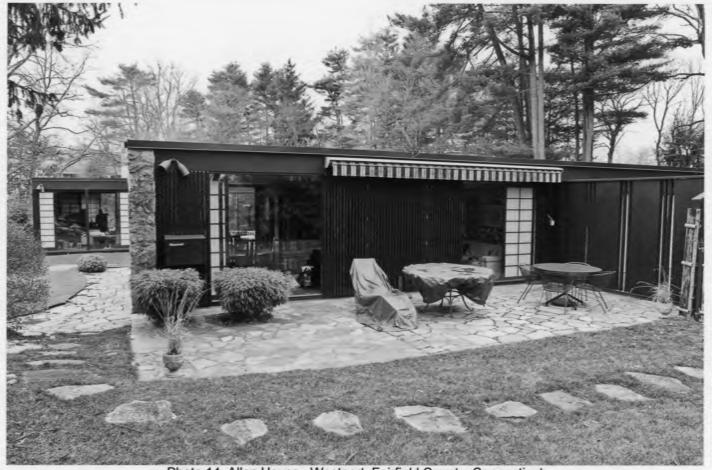

y 7, 2010, Tod Bryant



Photo 8. Allen House. Westport, Fairfield County, Connecticut Interior, living room, view south, January 7, 2010, Tod Bryant



Photo 9. Allen House. Westport, Fairfield County, Connecticut Interior, living room, view northeast, January 7, 2010, Tod Bryant



Photo 10. Allen House. Westport, Fairfield County, Connecticut Interior, living room, view east, January 7, 2010, Tod Bryant



Photo 11. Allen House. Westport, Fairfield County, Connecticut Interior, living room, view northwest, January 7, 2010, Tod Bryant



Photo 12. Allen House. Westport, Fairfield County, Connecticut Interior, living room, view southwest, January 7, 2010, Tod Bryant



Photo 13. Allen House. Westport, Fairfield County, Connecticut East wing, view north west, January 24, 2010, Tod Bryant



Photo 14. Allen House. Westport, Fairfield County, Connecticut East wing, view southwest showing view through library and west wing, January 24, 2010, Tod Bryant



Photo 15. Allen House. Westport, Fairfield County, Connecticut courtyard, view north showing Okamura stones and gravel, January 7, 2010, Tod Bryant



Figure 1. Allen House. Westport, Fairfield County, Connecticut Architectural rendering, c.1956, Leroy Binkley



Figure 2. Allen House. Westport, Fairfield County, Connecticut Elevation, May 20, 1956, Leroy Binkley



Figure 3. Allen House. Westport, Fairfield County, Connecticut Floor plan, Sheet 2, May 20, 1957, Leroy Binkley



Figure 4. Allen House. Westport, Fairfield County, Connecticut View northwest, c.1957, Frederick Miller



Figure 5. Allen House. Westport, Fairfield