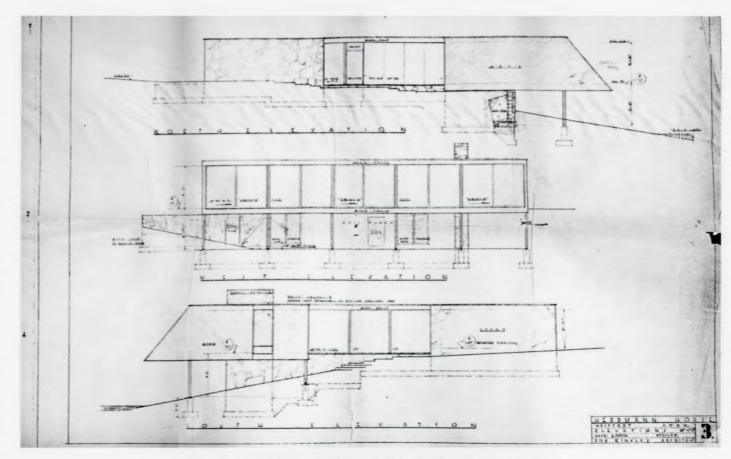

House. Westport, Fairfield County, Connecticut Interior, living room, view northwest, January 7, 2010, Tod Bryant



Photo 12. Allen House. Westport, Fairfield County, Connecticut Interior, living room, view southwest, January 7, 2010, Tod Bryant



Photo 13. Allen House. Westport, Fairfield County, Connecticut East wing, view north west, January 24, 2010, Tod Bryant



Photo 14. Allen House. Westport, Fairfield County, Connecticut East wing, view southwest showing view through library and west wing, January 24, 2010, Tod Bryant



Photo 15. Allen House. Westport, Fairfield County, Connecticut courtyard, view north showing Okamura stones and gravel, January 7, 2010, Tod Bryant



Figure 1. Allen House. Westport, Fairfield County, Connecticut Architectural rendering, c.1956, Leroy Binkley



Figure 2. Allen House. Westport, Fairfield County, Connecticut Elevation, May 20, 1956, Leroy Binkley



Figure 3. Allen House. Westport, Fairfield County, Connecticut Floor plan, Sheet 2, May 20, 1957, Leroy Binkley



Figure 4. Allen House. Westport, Fairfield County, Connecticut View northwest, c.1957, Frederick Miller



Figure 5. Allen House. Westport, Fairfield County, Connecticut Courtyard showing original landscaping, view north, c. 1957, Frederick J. Miller



Figure 6. Allen House. Westport, Fairfield County, Connecticut Living room, view south, c. 1957, Frederick J. Miller



Figure 7. Allen House. Westport, Fairfield County, Connecticut Kitchen and dining area, view southeast, c. 1957, Frederick J. Miller





# Westport, CT

4 Burritts Landing North

This data is prepared fo