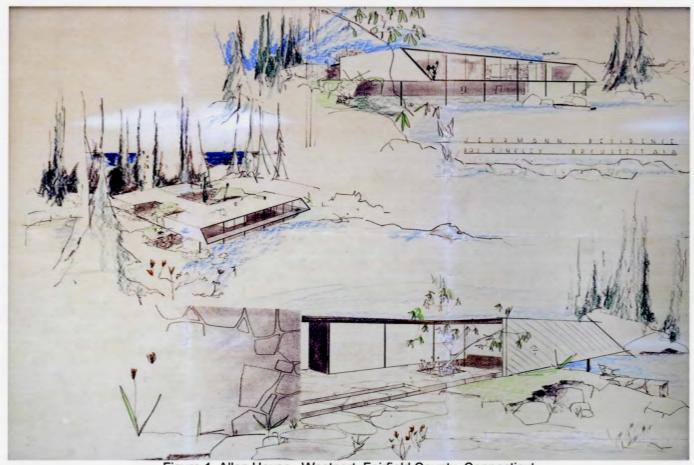

, Fairfield County, Connecticut Interior, living room, view east, January 7, 2010, Tod Bryant



Photo 11. Allen House. Westport, Fairfield County, Connecticut Interior, living room, view northwest, January 7, 2010, Tod Bryant



Photo 12. Allen House. Westport, Fairfield County, Connecticut Interior, living room, view southwest, January 7, 2010, Tod Bryant



Photo 13. Allen House. Westport, Fairfield County, Connecticut East wing, view north west, January 24, 2010, Tod Bryant



Photo 14. Allen House. Westport, Fairfield County, Connecticut East wing, view southwest showing view through library and west wing, January 24, 2010, Tod Bryant



Photo 15. Allen House. Westport, Fairfield County, Connecticut courtyard, view north showing Okamura stones and gravel, January 7, 2010, Tod Bryant



Figure 1. Allen House. Westport, Fairfield County, Connecticut Architectural rendering, c.1956, Leroy Binkley



Figure 2. Allen House. Westport, Fairfield County, Connecticut Elevation, May 20, 1956, Leroy Binkley



Figure 3. Allen House. Westport, Fairfield County, Connecticut Floor plan, Sheet 2, May 20, 1957, Leroy Binkley



Figure 4. Allen House. Westport, Fairfield County, Connecticut View northwest, c.1957, Frederick Miller



Figure 5. Allen House. Westport, Fairfield County, Connecticut Courtyard showing original landscaping, view north, c. 1957, Frederick J. Miller



Figure 6. Allen House. Westport, Fairfield County, Connecticut Living room, view south, c. 1957, Frederick J. Miller



Figure 7. Allen House. Westport, Fairfield County, Connecticut Kitchen and dining area, vie