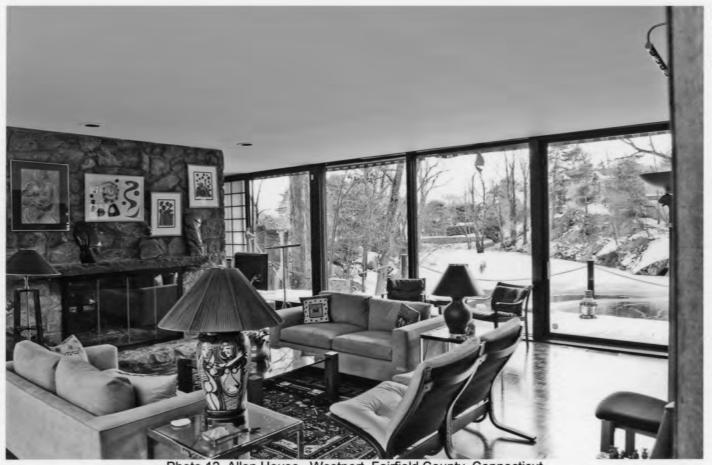

w north, January 7, 2010, Tod Bryant



Photo 6. Allen House. Westport, Fairfield County, Connecticut View east, January 7, 2010, Tod Bryant



Photo 7. Allen House. Westport, Fairfield County, Connecticut Interior view southeast from entry section, January 7, 2010, Tod Bryant



Photo 8. Allen House. Westport, Fairfield County, Connecticut Interior, living room, view south, January 7, 2010, Tod Bryant



Photo 9. Allen House. Westport, Fairfield County, Connecticut Interior, living room, view northeast, January 7, 2010, Tod Bryant



Photo 10. Allen House. Westport, Fairfield County, Connecticut Interior, living room, view east, January 7, 2010, Tod Bryant



Photo 11. Allen House. Westport, Fairfield County, Connecticut Interior, living room, view northwest, January 7, 2010, Tod Bryant



Photo 12. Allen House. Westport, Fairfield County, Connecticut Interior, living room, view southwest, January 7, 2010, Tod Bryant



Photo 13. Allen House. Westport, Fairfield County, Connecticut East wing, view north west, January 24, 2010, Tod Bryant



Photo 14. Allen House. Westport, Fairfield County, Connecticut East wing, view southwest showing view through library and west wing, January 24, 2010, Tod Bryant



Photo 15. Allen House. Westport, Fairfield County, Connecticut courtyard, view north showing Okamura stones and gravel, January 7, 2010, Tod Bryant



Figure 1. Allen House. Westport, Fairfield County, Connecticut Architectural rendering, c.1956, Leroy Binkley



Figure 2. Allen House. Westport, Fairfield County, Connecticut Elevation, May 20, 1956, Leroy Binkley



Figure 3