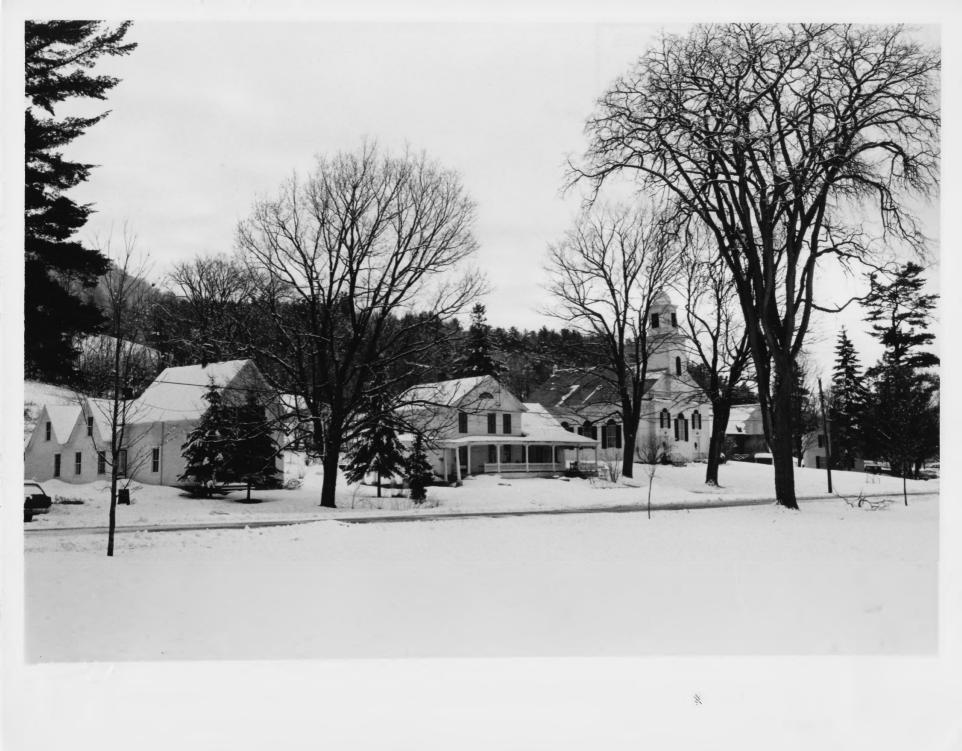

| COMMON                         | AND/OR HISTORIC                                    | NUMERIC CODE (Assigned by NPS) |
|--------------------------------|----------------------------------------------------|--------------------------------|
| Strafford Village              |                                                    |                                |
| Historic District              |                                                    | JUN 2 0 1974                   |
| 2. LOCATION                    |                                                    | 1                              |
| STATE                          | COUNTY                                             | TOWN                           |
| Vermont                        | Orange                                             | Strafford                      |
| STREET AND NUMBER              |                                                    |                                |
|                                |                                                    |                                |
| For boundary descripti         | on, see Section /                                  |                                |
| 3. PHOTO REFERENCE             |                                                    |                                |
| PHOTO CREDIT Hugh H. Henry     | DATE                                               | NEGATIVE FILED AT              |
| for Vt. Division of            |                                                    | Vermont Division of            |
| Historic Sites                 | January 1974                                       | Historic Sites                 |
| 4. IDENTIFICATION              |                                                    | ( ALLIZITA                     |
| DESCRIBE VIEW, DIRECTION, ETC. |                                                    | Ky And You                     |
|                                |                                                    |                                |
|                                |                                                    | I NECEIVED K                   |
| View of east side of c         | ommon, looking southeast.                          | MAY 2                          |
|                                | ommon, looking southeast.                          | MAY 2 2 1974                   |
| LAPIN                          |                                                    |                                |
| LAPIN                          |                                                    |                                |
| LAPIN                          |                                                    |                                |
| LAPIN                          | ommon, looking southeast.<br>PERTY OF THE NATIONAL |                                |
| LAPIN                          |                                                    |                                |