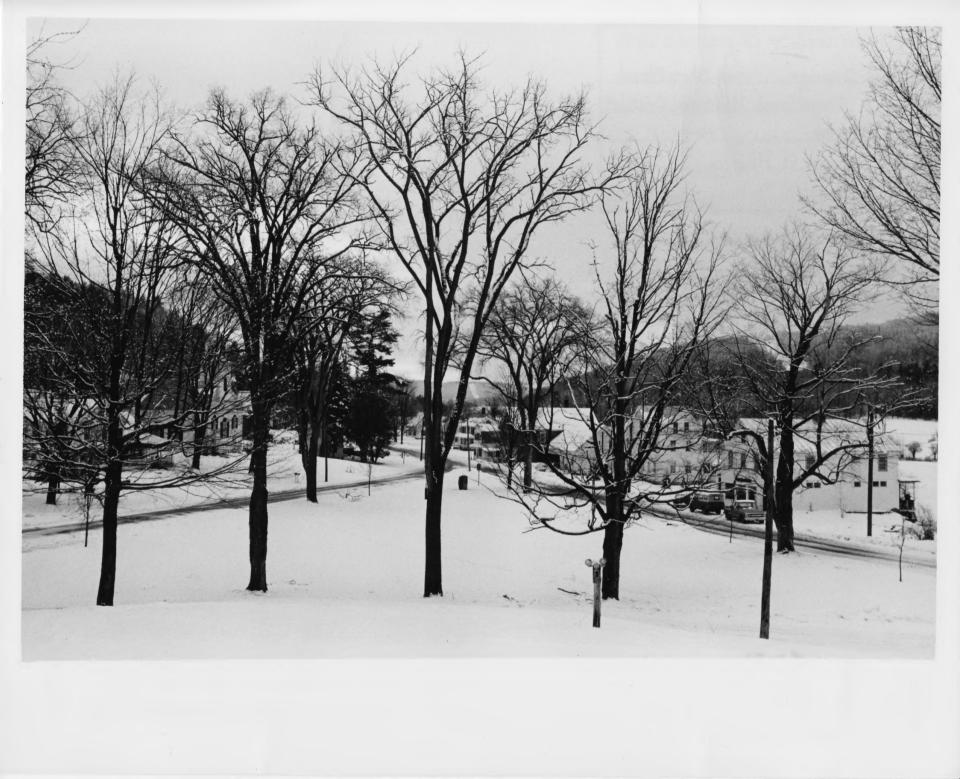

| NAME                      | AND/OR HISTORIC            | NUMERIC CODE (Assigned by NPS)        |
|---------------------------|----------------------------|---------------------------------------|
| OMMON                     |                            |                                       |
| Strafford Villag          | ie l                       | JUN 2 0 1974                          |
| listoric Distric          | t                          |                                       |
| . LOCATION                |                            |                                       |
| TATE                      | COUNTY                     | TOWN                                  |
| Vermont                   | Orange                     | Strafford                             |
| TREET AND NUMBER          |                            |                                       |
|                           |                            |                                       |
| Can beendomi doc          | cription, see Section 7    |                                       |
| . PHOTO REFERENCE         | cription, see occiton /    |                                       |
|                           | LIGHTE DATE                | NEGATIVE FILED AT                     |
| HOTO CREDIT Hugh H.       |                            | Vermont Division of                   |
| for Vt. Division          |                            |                                       |
| Historic Sites            | January 197.               | 4 HISTORIC SILES                      |
| . IDENTIFICATION          |                            | T. WILLIN                             |
| DESCRIBE VIEW, DIRECTION, |                            | C C C C C C C C C C C C C C C C C C C |
| View of common f          | from meeting house, looki: | ng south.                             |
|                           |                            | ON "LLEIVEN"                          |
| ~ 10                      |                            | MAY                                   |
| of 10 nn                  | ODEDTV OF THE MATE         | MAY 2 2 1974                          |
|                           |                            |                                       |
| ' PKI                     | UFERIT IF IMP NATH         | NA LETED SETION IT                    |
| ' PRI                     | OPERTY OF THE NATIO        | MAL REGISTER REGISTIONAL              |
| ' PRI                     | UPERIT UP IME NAIL         | INAL REGISTER REGISTER                |
| Y                         | UPERIT UP IME NAIL         | INAL REGISTER REGISTER                |
| Y                         | UPERIT UP THE NATIU        | INAL REGISTER REGIST                  |