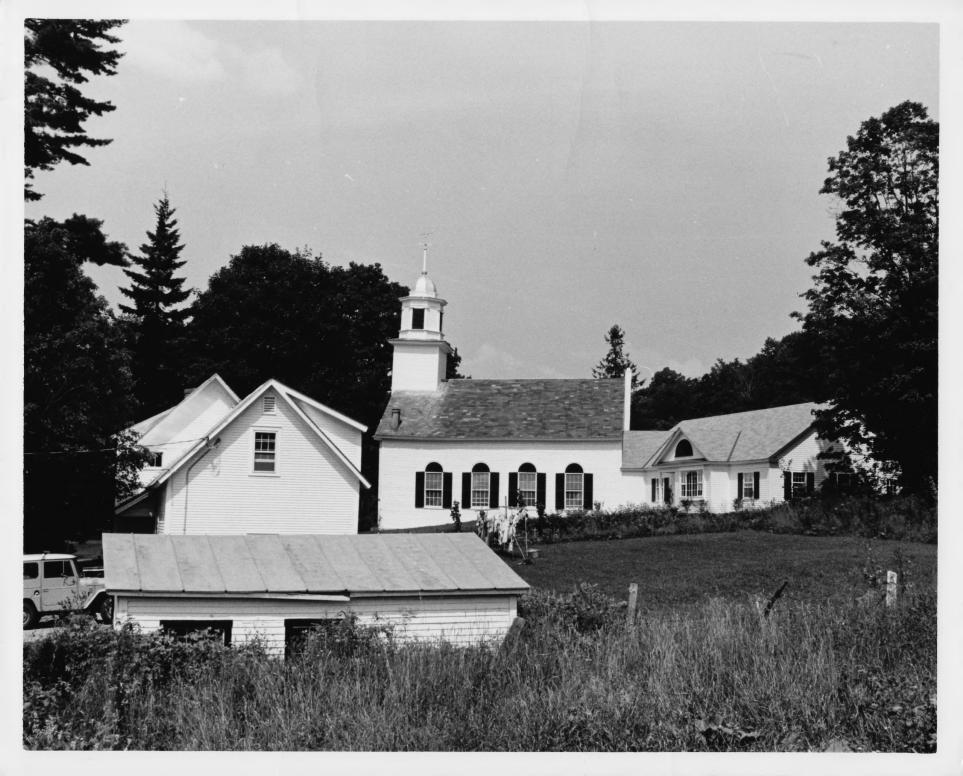

VERMONT DIVISION OF HISTORIC SITES COUNTY ORANGE TOWN STRAFFORD #9 SUBJECT STRAFFORD VILLAGE 73 FILE # 73-A-26 DATE 8 21 ". LIEBS CREDIT VIEN UNITED STATES DEPARTMENT OF THE INTERIOR NATIONAL PARK SERVICE FORM 10-301 A (6/72) NATIONAL REGISTER OF HISTORIC PLACES PROPERTY PHOTOGRAPH FORM (Type all entries - attach to or enclose with photograph) 1. NAME NUMERIC CODE (Assigned by NPS) AND/OR HISTORIC COMMON Strafford Village JUN 2 0 1974 Historic District 2. LOCATION TOWN COUNTY STATE Strafford Orang Vermont STREET AND NUMBER for boundary description see Section Nov 8 1973 NATIONAL 3. PHOTO REFERENCE REGIST MEGATIVE FILED AT PHOTO CREDIT Chester Liebs DATE Vermont Division of for Vt. Division of Historic Sites August 1973 Historic Sites 4. IDENTIFICATION DESCRIBE VIEW, DIRECTION, ETC. Villagescape, east side Morrill Highway, view to north, showing Unitarian Church. PROPERTY OF THE NATIONAL REGISTER # 90410 GPO 932-009