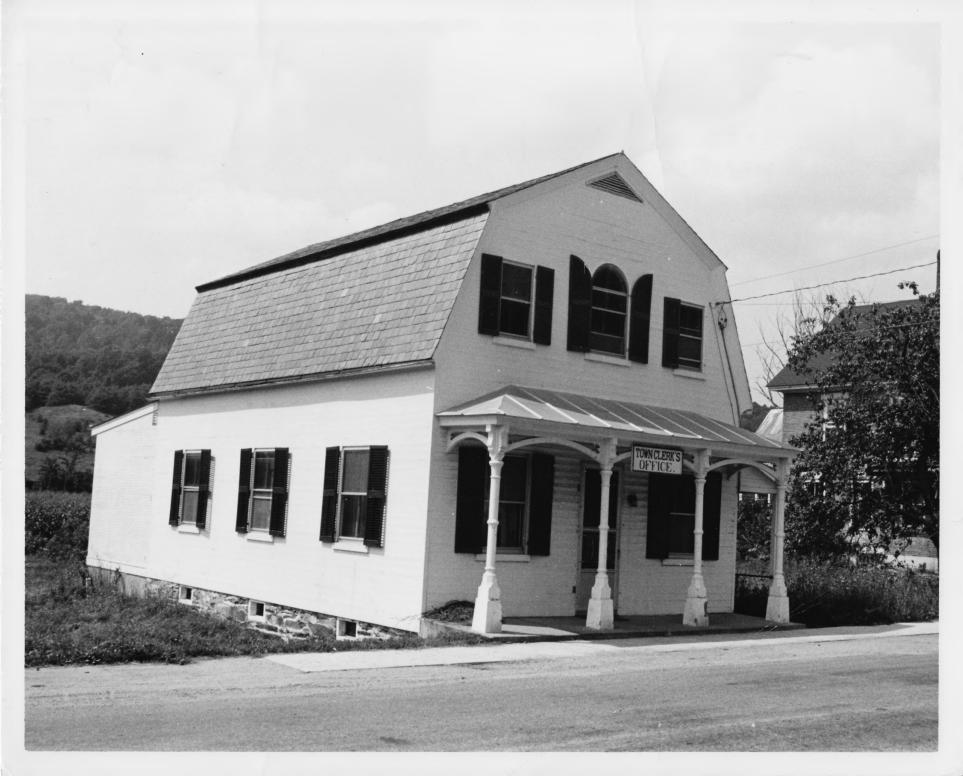

VERMONT DIVISION OF HISTORIC SITES COUNTY ORANGE TOWN STRAFFORD # 8 SUBJECT STRAFFORD VILLAGE D.TE 8 21/73 FILE # 73-A-26 C. LIESS CREDIT UNITED STATES DEPARTMENT OF THE INTERIOR NATIONAL PARK SERVICE FORM 10-301 A (6/72) . NATIONAL REGISTER OF HISTORIC PLACES PROPERTY PHOTOGRAPH FORM (Type all entries - attach to or enclose with photograph) 1. NAME NUMERIC CODE (Assigned by NPS) AND/OR HISTORIC COMMON Strafford Village JUN 201974. Historic District 2. LOCATION TOWN COUNTY STATE Strafford Orange 41 Vermont RECEIVED STREET AND NUMBER for boundary description see Section NOV 8 1973 3. PHOTO REFERENCE NEGATIVE FILED AT PHOTO CREDIT Chester Liebs NATIONA DATE Vermont Division of for Vt. Division of REGIST Historic Sites August Historic Sites 4. IDENTIFICATION DESCRIBE VIEW, DIRECTION, ETC. Strafford Town Clerk's office, built 1883 as a library. Gift of Senator Morrill to the Community. View northwest. #8 410 PROPERTY OF THE NATIONAL REGISTER GPO 932-009