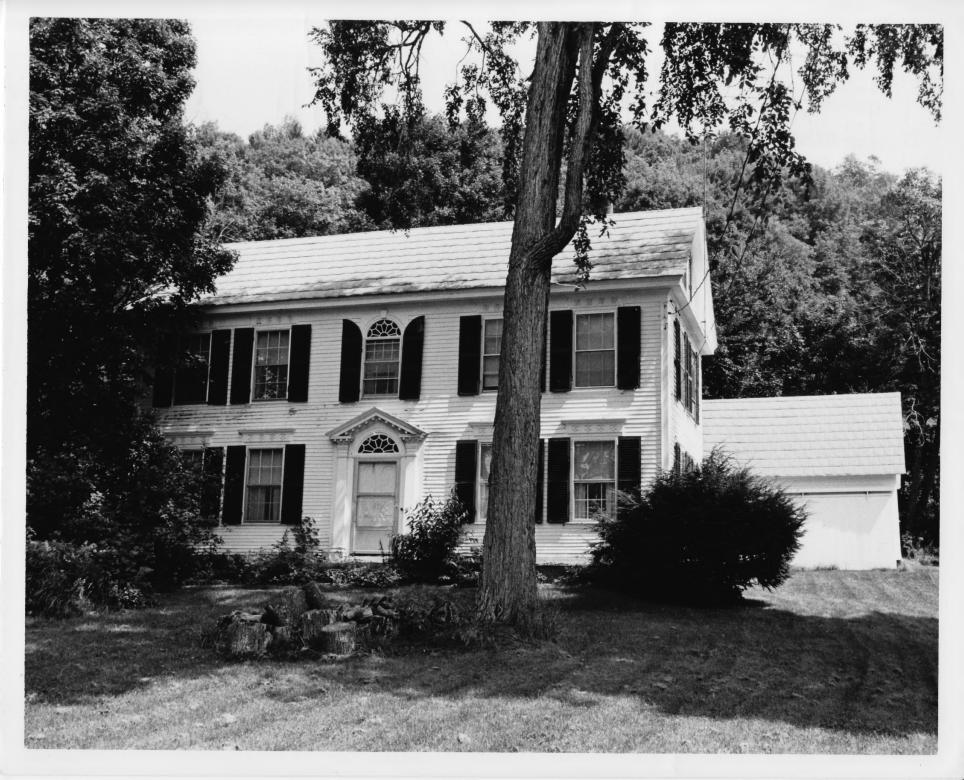

UNITED STATES DEPARTMENT OF THE INTERIOR NATIONAL PARK SERVICE NATIONAL REGISTER OF HISTORIC PLACES PROPERTY PHOTOGRAPH FORM

(Type all entries - attach to or enclose with photograph)

#10

| 1. NAME<br>COMMON<br>Strafford Village                                                    | AND/OR HISTORIC |            | NUMERIC CODE (Assigned by NPS) |        |                                                            |
|-------------------------------------------------------------------------------------------|-----------------|------------|--------------------------------|--------|------------------------------------------------------------|
| Historic District                                                                         | <u> </u>        |            |                                |        |                                                            |
| 2. LOCATION<br>STATE<br>Vermont                                                           | COUNT           | Y<br>Oran' | 3014115                        | $\geq$ | Strafford                                                  |
| STREET AND NUMBER                                                                         |                 | int        | RECEIVED                       | S      |                                                            |
| for boundary description                                                                  | see             | Section    | NOV 8 1973                     | 1      |                                                            |
| 3. PHOTO REFERENCE<br>PHOTO CREDIT Chester Liebs<br>for Vt. Division of<br>Historic Sites | DATE            | Augu       | NATIONAL<br>REGISTE<br>st 1973 | 100    | NEGATIVE FILED AT<br>Vermont Division of<br>Historic Sites |
| 4. IDENTIFICATION                                                                         |                 |            | Tor                            | ×      |                                                            |

DESCRIBE VIEW, DIRECTION, ETC.

Five-bay, one-and-one-half story, cape cod cottage, with appended kitchen wing, showing Greek Revival influence. View northeast.