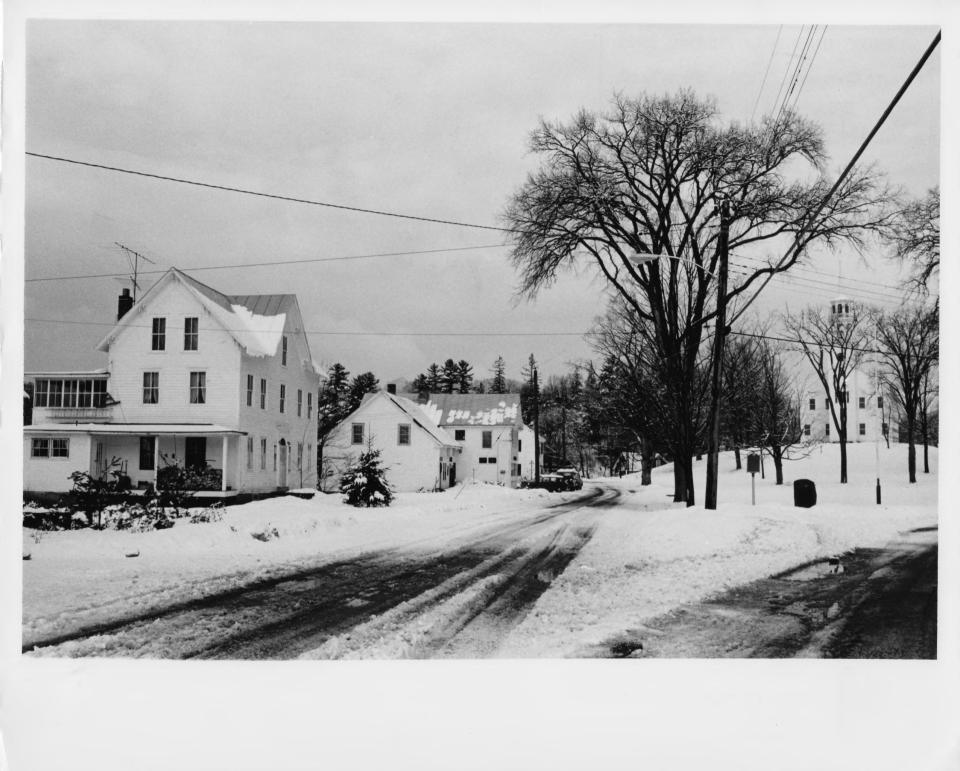

| SUBJECT Str<br>DATE 1(197<br>CREDIT Hug | nge TOWN Strafford<br>afford Historic District<br>4 FILE # 79-A-5<br>h H. Henry<br>north  | #1                                                                                                                                                                     |                                                            |
|-----------------------------------------|-------------------------------------------------------------------------------------------|------------------------------------------------------------------------------------------------------------------------------------------------------------------------|------------------------------------------------------------|
| VIEVV                                   | FORM 10-301 A<br>(6/72) NATION                                                            | TED STATES DEPARTMENT OF THE INTERIO<br>NATIONAL PARK SERVICE<br>NAL REGISTER OF HISTORIC PLA<br>PROPERTY PHOTOGRAPH FORM<br>I entries - attach to or en close with ph | ACES                                                       |
|                                         | 1. NAME<br>COMMON<br>Strafford Village<br>Historic District                               | AND/OR HISTORIC RECEIVED<br>MAY 2 2 1974                                                                                                                               | NUMERIC CODE (Assigned by NPS)<br>JUN 2 0 1974             |
|                                         | 2. LOCATION<br>STATE<br>Vermont                                                           | COUNTY Orange REGISTE                                                                                                                                                  | TOWN Strafford                                             |
| 1                                       | For boundary description                                                                  | , see Section 7                                                                                                                                                        | -                                                          |
|                                         | 3. PHOTO REFERENCE<br>PHOTO CREDIT Hugh H. Henry<br>for Vt. Division of<br>Historic Sites | January 1974                                                                                                                                                           | NEGATIVE FILED AT<br>Vermont Division of<br>Historic Sites |
|                                         | 4. IDENTIFICATION<br>DESCRIBE VIEW, DIRECTION, ETC.<br>View of west side of com           |                                                                                                                                                                        |                                                            |
|                                         | PROPERT                                                                                   | Y OF THE NATIONAL                                                                                                                                                      | REGISTER<br>GPO 932-009                                    |