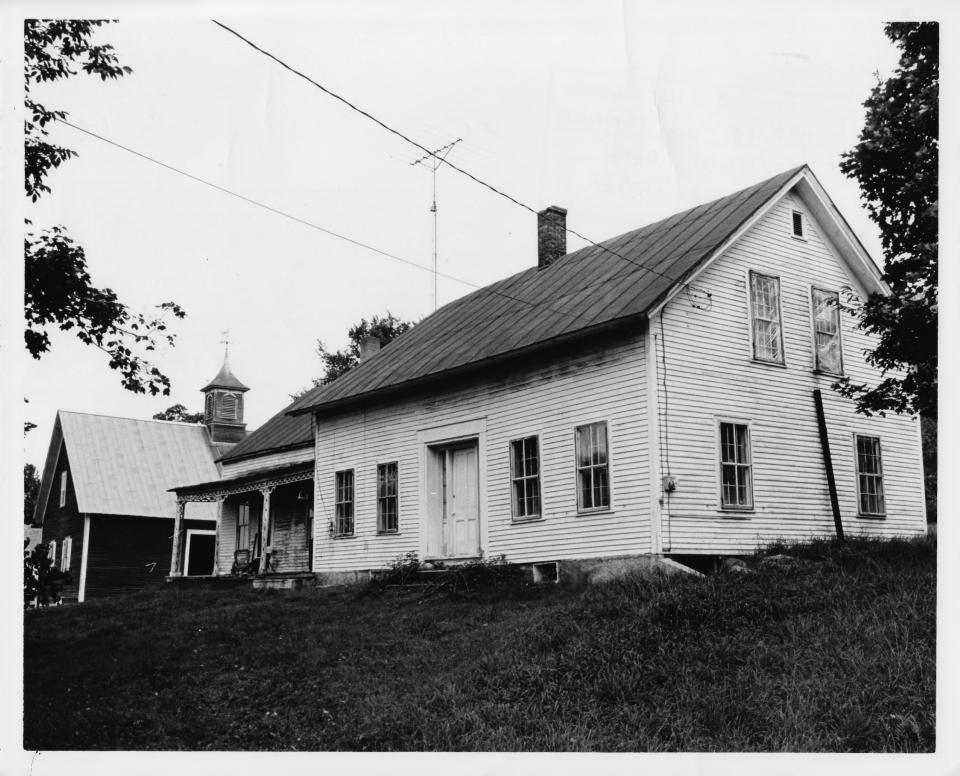

UNITED STATES DEPARTMENT OF THE INTERIOR NATIONAL PARK SERVICE NATIONAL REGISTER OF HISTORIC PLACES PROPERTY PHOTOGRAPH FORM

(Type all entries - attach to or enclose with photograph)

#10

| 1. NAME<br>COMMON<br>Strafford Village                                                    | AND/OR HISTORIC |            | NUMERIC CODE (Assigned by NPS) |        |                                                            |
|-------------------------------------------------------------------------------------------|-----------------|------------|--------------------------------|--------|------------------------------------------------------------|
| Historic District                                                                         | <u> </u>        |            |                                |        |                                                            |
| 2. LOCATION<br>STATE<br>Vermont                                                           | COUNT           | Y<br>Oran' | 3014115                        | $\geq$ | Strafford                                                  |
| STREET AND NUMBER                                                                         |                 | int        | RECEIVED                       | S      |                                                            |
| for boundary description                                                                  | see             | Section    | NOV 8 1973                     | 1      |                                                            |
| 3. PHOTO REFERENCE<br>PHOTO CREDIT Chester Liebs<br>for Vt. Division of<br>Historic Sites | DATE            | Augu       | NATIONAL<br>REGISTE<br>st 1973 | 100    | NEGATIVE FILED AT<br>Vermont Division of<br>Historic Sites |
| 4. IDENTIFICATION                                                                         |                 |            | Tor                            | ×      |                                                            |

DESCRIBE VIEW, DIRECTION, ETC.

Five-bay, one-and-one-half story, cape cod cottage, with appended kitchen wing, showing Greek Revival influence. View northeast.