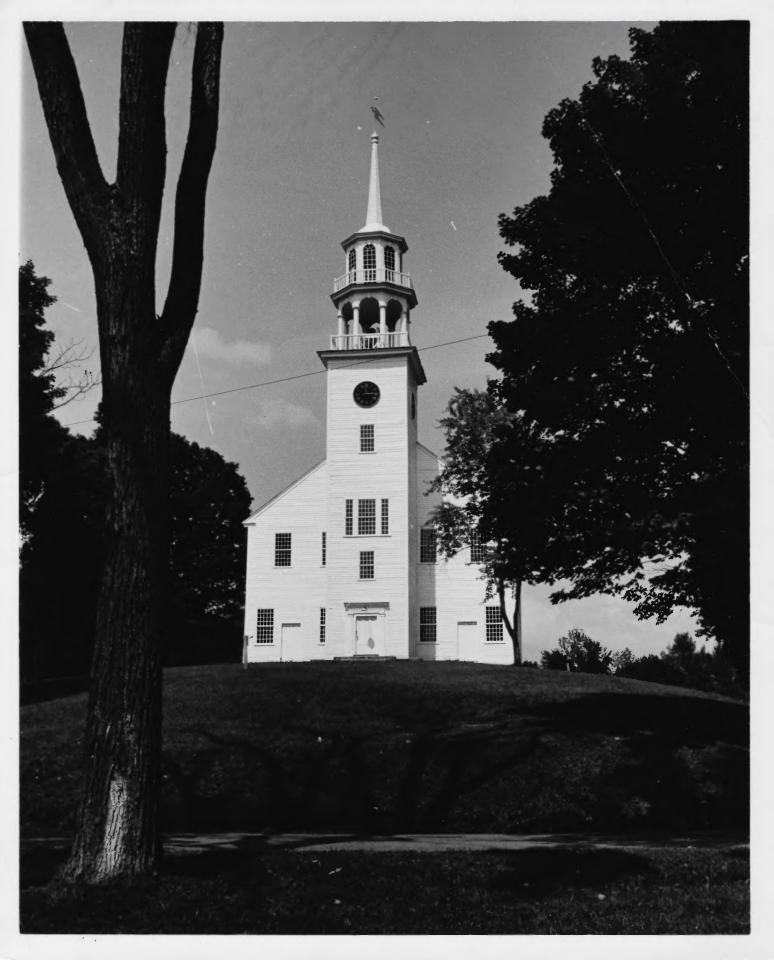

VERMONT DIVISION OF HISTORIC SITES COUNTY ORANGE TOWN STRAFFORD #9 SUBJECT STRAFFORD VILLAGE 73 FILE # 73-A-26 DATE 8 21 ". LIEBS CREDIT VIEN UNITED STATES DEPARTMENT OF THE INTERIOR NATIONAL PARK SERVICE FORM 10-301 A (6/72) NATIONAL REGISTER OF HISTORIC PLACES PROPERTY PHOTOGRAPH FORM (Type all entries - attach to or enclose with photograph) 1. NAME NUMERIC CODE (Assigned by NPS) AND/OR HISTORIC COMMON Strafford Village JUN 2 0 1974 Historic District 2. LOCATION TOWN COUNTY STATE Strafford Orang Vermont STREET AND NUMBER for boundary description see Section Nov 8 1973 NATIONAL 3. PHOTO REFERENCE REGIST MEGATIVE FILED AT PHOTO CREDIT Chester Liebs DATE Vermont Division of for Vt. Division of Historic Sites August 1973 Historic Sites 4. IDENTIFICATION DESCRIBE VIEW, DIRECTION, ETC. Villagescape, east side Morrill Highway, view to north, showing Unitarian Church. PROPERTY OF THE NATIONAL REGISTER # 90410 GPO 932-009