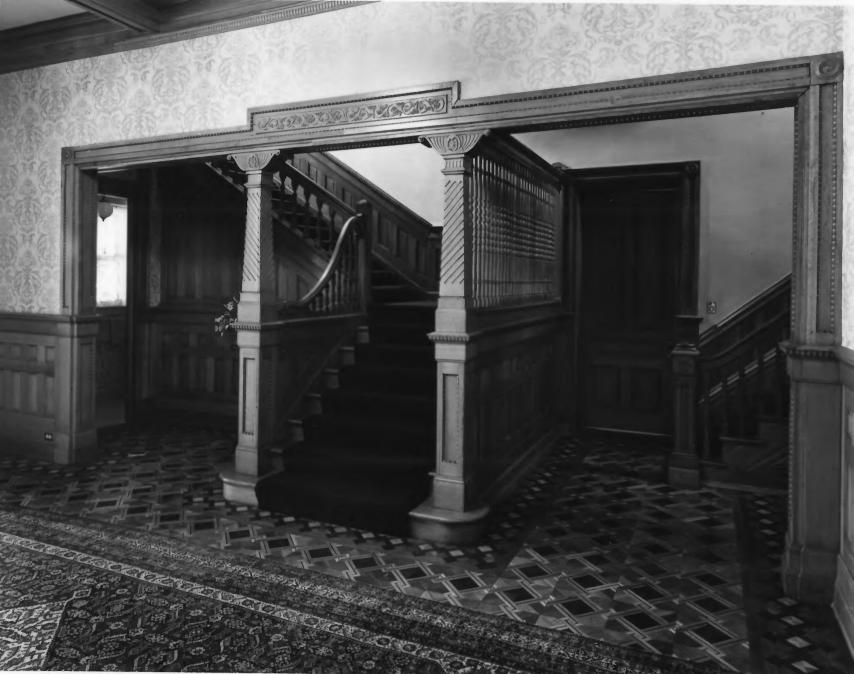

APR 2 5 1979

6/78 WHITE HALL CLARKE COUNTY MAINENTRANCE FACING SE

Vicinity of Athens, Clarke County, Georgia Photographer: James R. Lockhart Date: June, 1978 Negatives filed Ga. Dept. of Natural Resources Photograph: Stairway in main entry, first floor; photographer facing northeast.

JUN 18 1979

WHITE HALL

WHITE HALL CLARKE COUNTY 6/78 MAIN ENTRY MAY FACING N.E.

WHITE HALL Vicinity of Athens, Clarke County, Georgia Photographer: James R. Lockhart Date: June, 1978 Negatives filed Ga. Dept. of Natural Resources Photograph: Main entry hall (stairs in photo #8 to the left); photographer facing southeast. JUN 18 1979