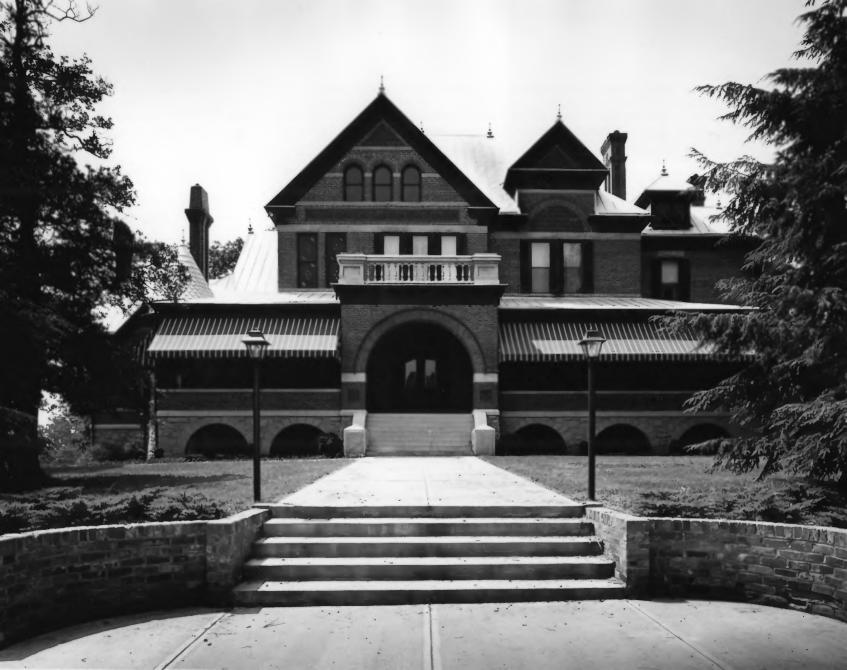

WHITE HALL #/ Vicinity of Athens, Clarke County, Georgia

Photographer: James R. Lockhart Date: June, 1978 Negatives filed Ga. Dept. of Natural Resources Photograph: Northwest facade (front); photographer facing southeast.

JUN 1 8 1979 APR 2 5 1979

.

WHITE HALL CLARKE COUNTY 6/78 FRONT ELEV. FACING SE.

WHITE HALL
Vicinity of Athens, Clarke County, Georgia
Photographer: James R. Lockhart
Date: June, 1978
Negatives filed Ga. Dept. of Natural Resources
Photograph: Southwest facade; photographer
facing northeast.
JUN 18 1979 APR 2 5 1979