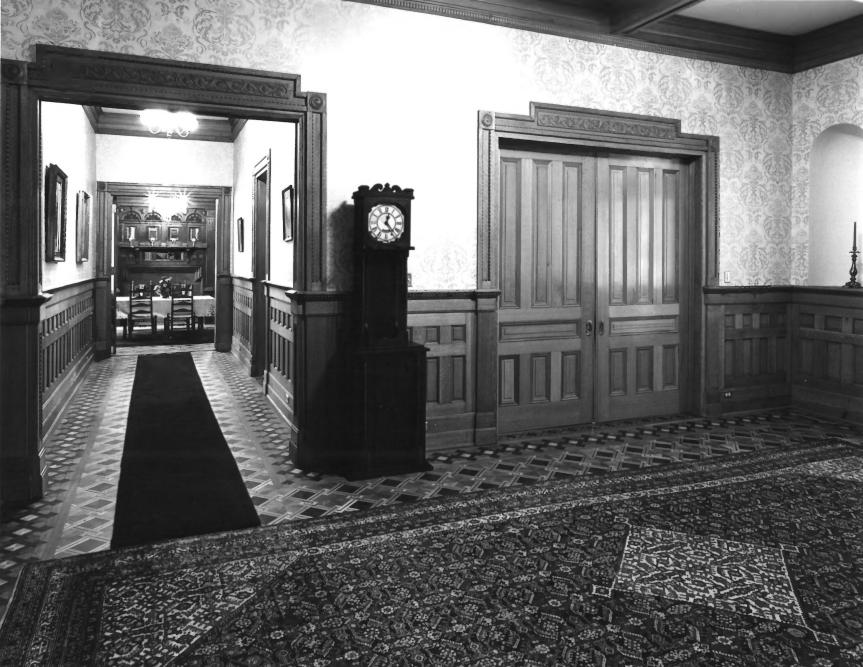

## WHITE HALL

Vicinity of Athens, Clarke County, Georgia

Photographer: James R. Lockhart Date: June, 1978 Negatives filed Ga. Dept. of Natural Resources Photograph: Main entry hall, toward side hall to dining room; photographer facing southwest. APR 2 5 1979

JUN 18 1979

PHOTOGRAPH BY JAMES R. LOCKHART FOR DEPT. OF NATURAL RESOURCES HISTORIC PRESERVATION SECTION CREDIT MUST BE GIVEN

WHITE HALL CLARKE COUNTY 6/78 ENTRY WAY FACING B.W.

WHITE HALL

Vicinity of Athens, Clarke County, Georgia