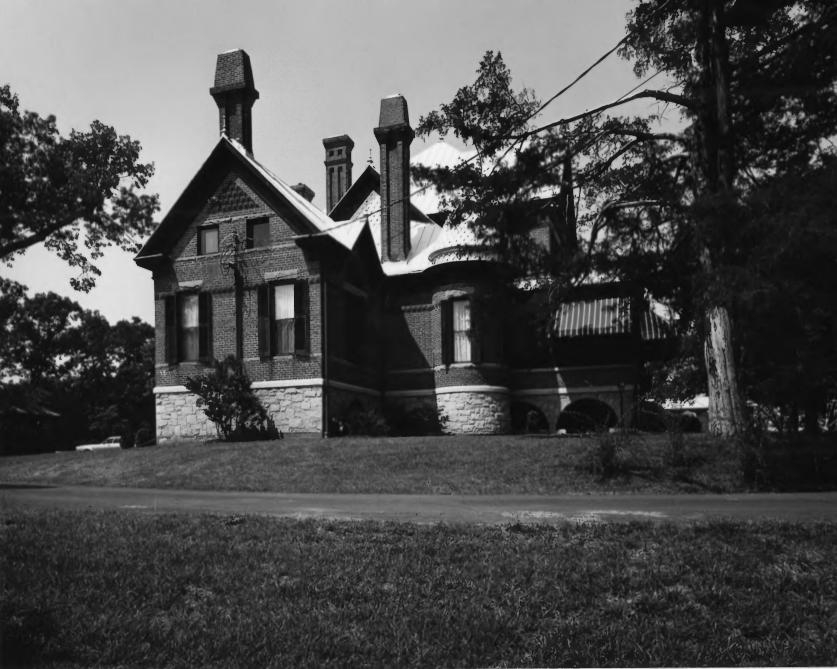

WHITE HALL #/ Vicinity of Athens, Clarke County, Georgia

Photographer: James R. Lockhart Date: June, 1978 Negatives filed Ga. Dept. of Natural Resources Photograph: Northwest facade (front); photographer facing southeast.