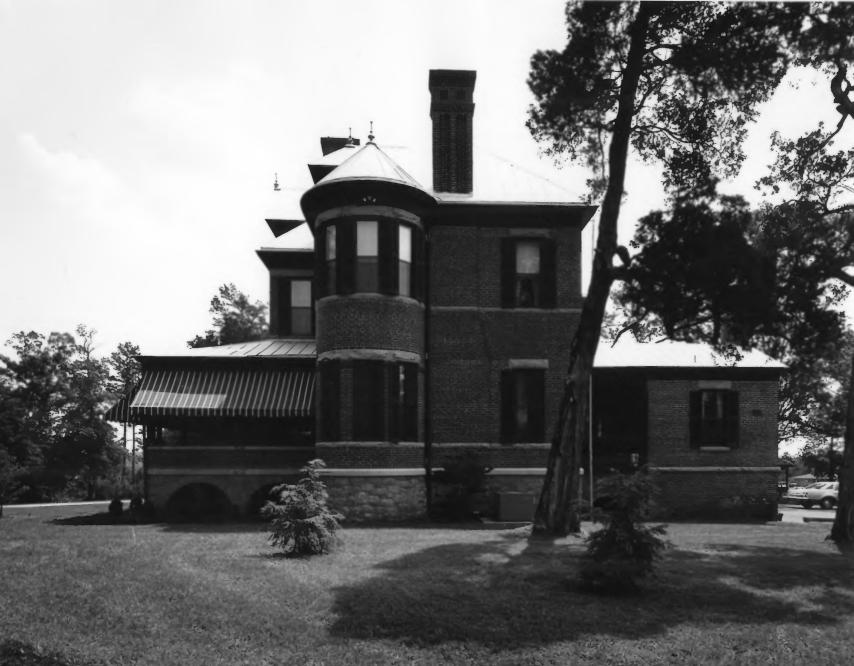

WHITE HALL CLARKE COUNTY 6/78 FACINGNE.

WHITE HALL Vicinity of Athens, Clarke County, Georgia Photographer: James R. Lockhart Date: June, 1978 Negatives filed Ga. Dept. of Natural Resources Photograph: Southeast facade (rear); photographer facing north. JUN 18 1979 APR 2 5 1979