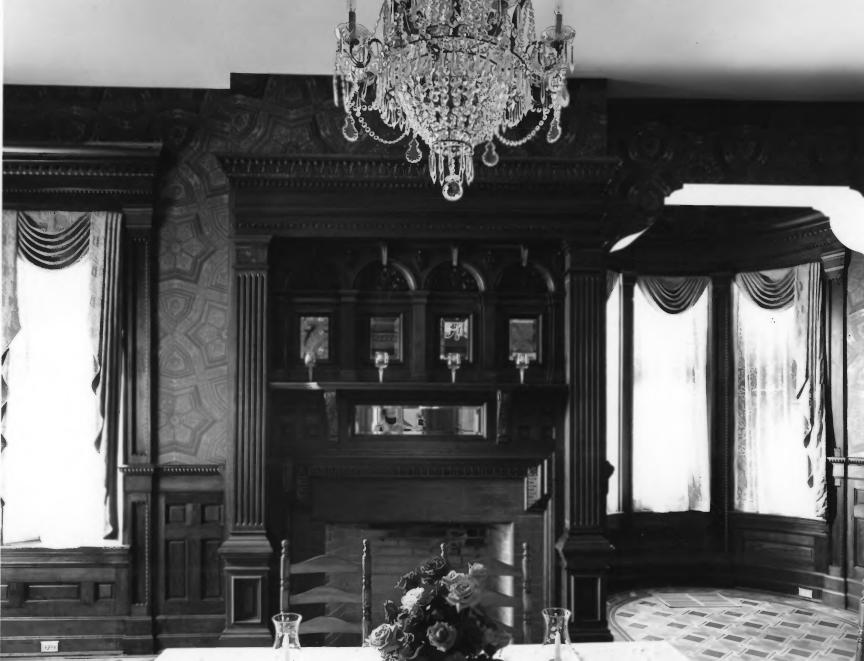

Photographer: James R. Lockhart Date: June, 1978 Negatives filed Ga. Dept. of Natural Resources Photograph: Detail of mantel in dining room; photographer facing southwest.

JUN 1 8 1979 APR 2 5 1979

WHITE HALL / CLARKE COUNTY 6/78 DINING ROOM FACINGSVY