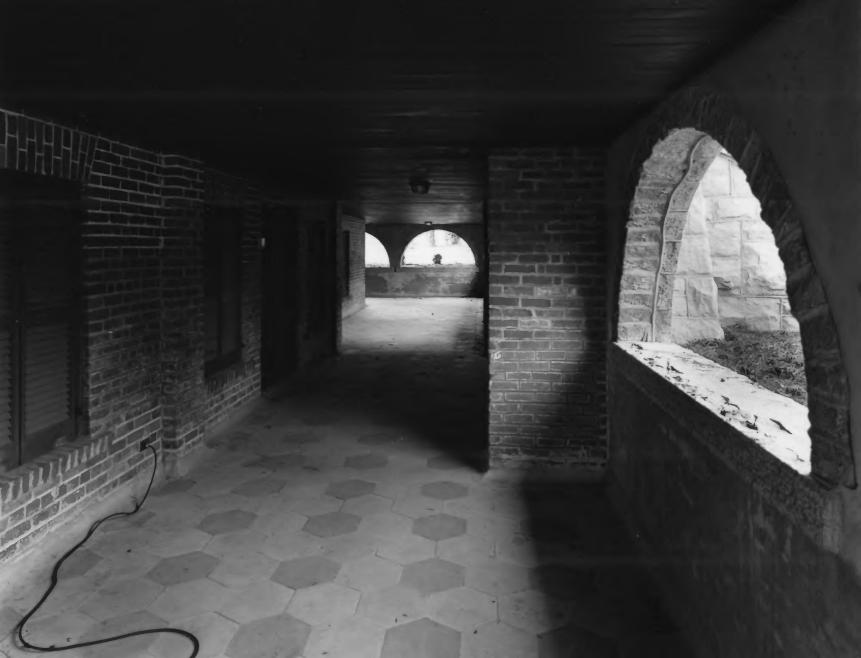

.

.

6/78 WHITE HALL CLARKE COUNTY FACING SW.

WHITE HALL Vicinity of Athens, Clarke County, Georgia

Photographer: James R. Lockhart Date: June, 1978 Negatives filed Ga. Dept. of Natural Resources Photograph: Walkway beneath front porch; photographer facing southwest.

APR 2 5 1979UN 1 8 1979

PHOTOGRAPH BY JAMES R. LOCKHART FOR DEPT. OF NATURAL RESOURCES HISTORIC PRESERVATION SECTION CREDIT MUST BE GIVEN,

WHITE HIAL 6/78 WALK WAY BENEATH FLONT PORCH FACINGSW

CLARKE COLINTY