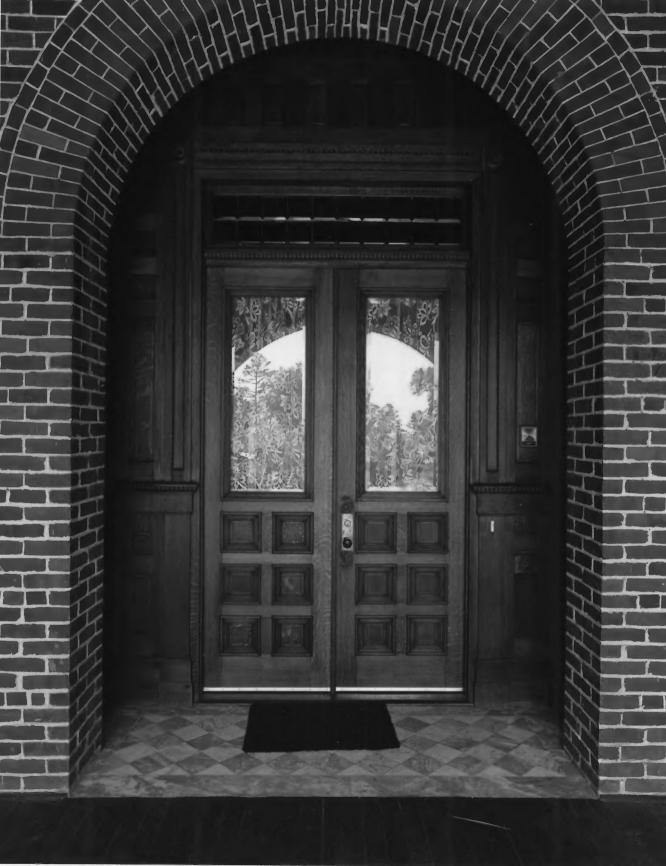

JUN 1 8 1979 WHITE HALL Vicinity of Athens, Clarke County, Georgia

Photographer: James R. Lockhart Date: June, 1978 Negatives filed Ga. Dept. of Natural Resources Photograph: Detail of front door, northwest facade; photographer facing southeast.