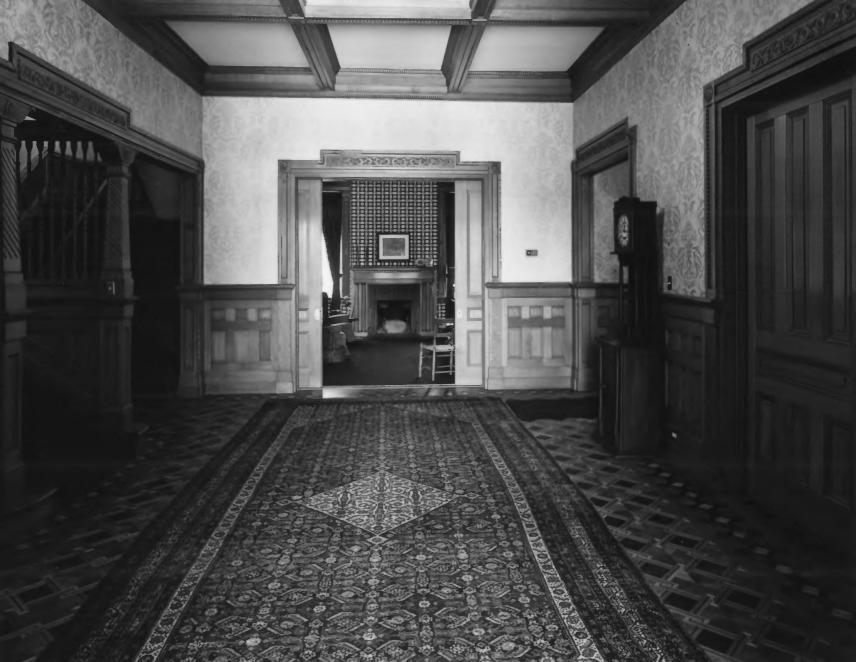

JUN 18 1979

WHITE HALL

WHITE HALL CLARKE COUNTY 6/78 MAIN ENTRY MAY FACING N.E.

WHITE HALL Vicinity of Athens, Clarke County, Georgia Photographer: James R. Lockhart Date: June, 1978 Negatives filed Ga. Dept. of Natural Resources Photograph: Main entry hall (stairs in photo #8 to the left); photographer facing southeast. JUN 18 1979

WHATE HALL CLARKE COUNTY 6/78 MAIN ENTRY WAY FACING SE.