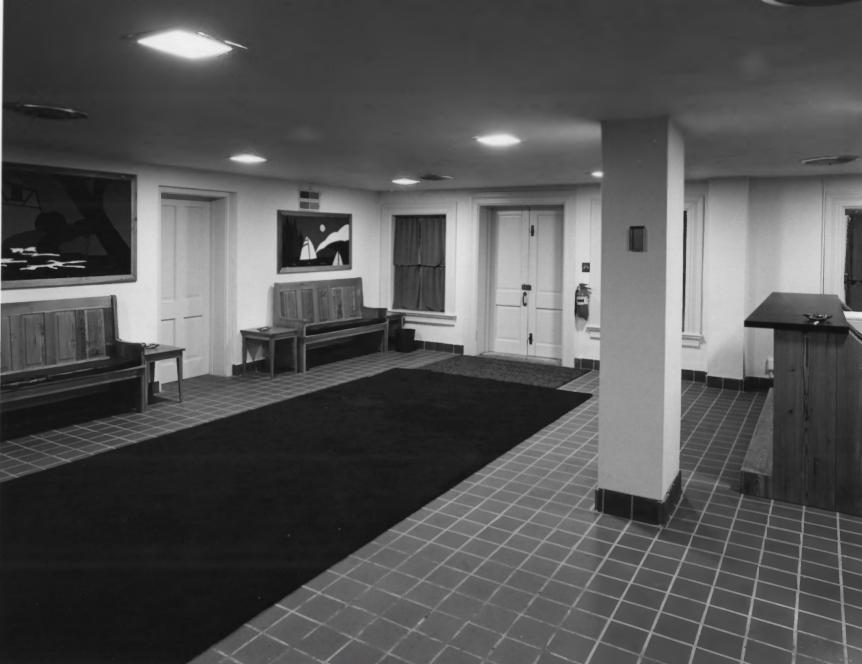

JUN 1 8 1979 APR 2 5 1979

WHITE HALL CLARKE COUNTY G/18 LIVING ROOM ISTRICOR FARING .W.

WHITE HALL

Vicinity of Athens, Clarke County, Georgia

Photographer: James R. Lockhart

Date: June, 1978

Negatives filed Ga. Dept. of Natural Resources Photograph: Basement room; photographer facing northwest!

APR 2.5 1979

12.

1

JUN 18 1979

VIVHITE HALL / CLARKE COUNTY 6/78 BASEMENT ROOM FACING N.W.