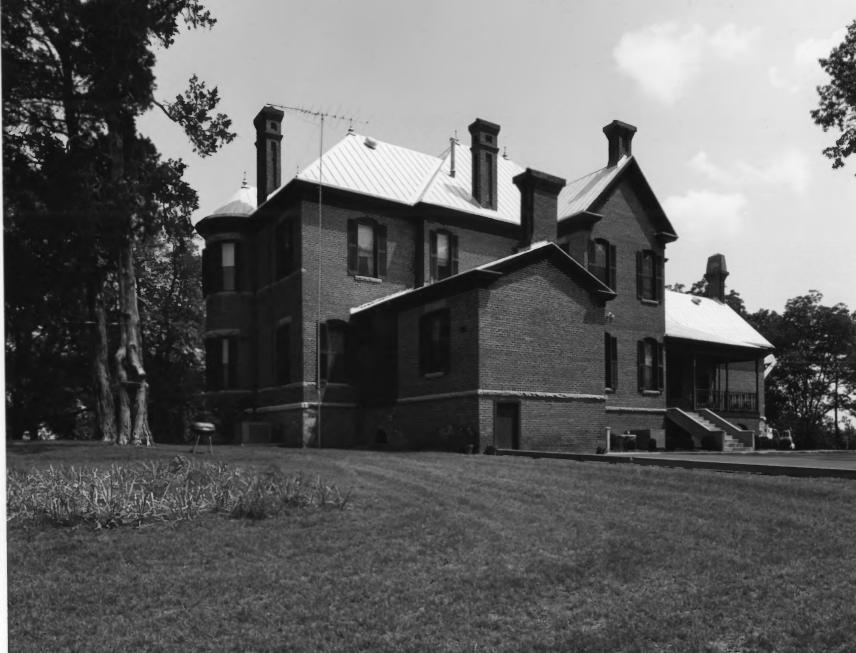

. .

...

.

WHITE HALL CLARKE CONNTY 6/78 FACING N.

WHITE HALL
Vicinity of Athens, Clarke County, Georgia
Photographer: James R. Lockhart
Date: June, 1978
Negatives filed Ga. Dept. of Natural Resources
Photograph: Southeast (left) and northeast (right) facades; photographer facing west.

JUN 1 8 1979 APR 2 5 1979

14

CREDIT MUST BE GIVEN

WHITE HALL CLARKE COUNTY 6/78 TACING W

WHITE HALL Vicinity of Athens, Clarke County, Georgia Photographer: James R. Lockhart Date: June, 1978 Negatives filed Ga. Dept. of Natural Resources Photograph: Northeast facade; photographer facing southwest. 1 14 JUN 1 8 1979