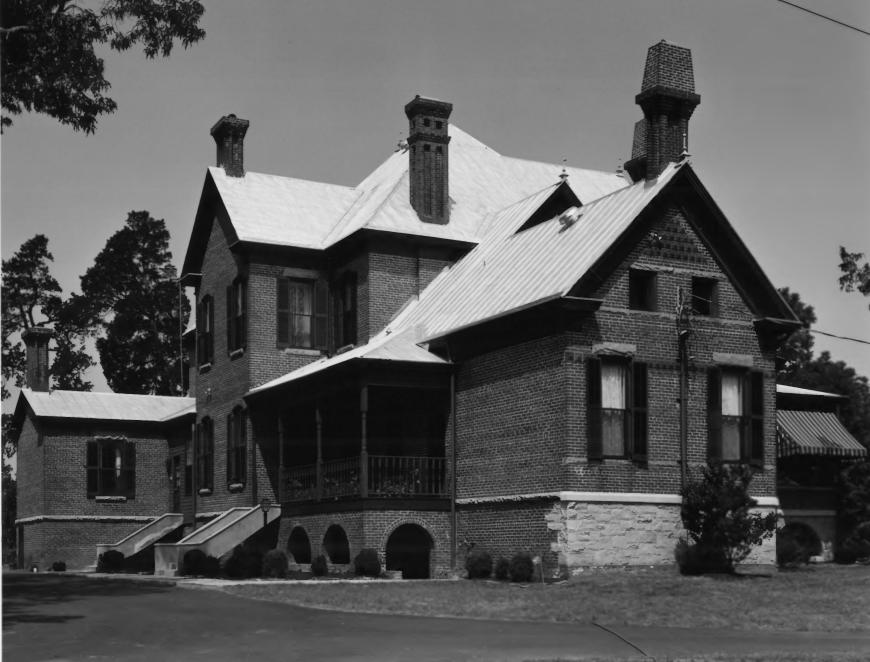

JUN 1 8 1979 APR 2 5 1979

14

CREDIT MUST BE GIVEN

WHITE HALL CLARKE COUNTY 6/78 TACING W

WHITE HALL Vicinity of Athens, Clarke County, Georgia Photographer: James R. Lockhart Date: June, 1978 Negatives filed Ga. Dept. of Natural Resources Photograph: Northeast facade; photographer facing southwest. 1 14 JUN 1 8 1979