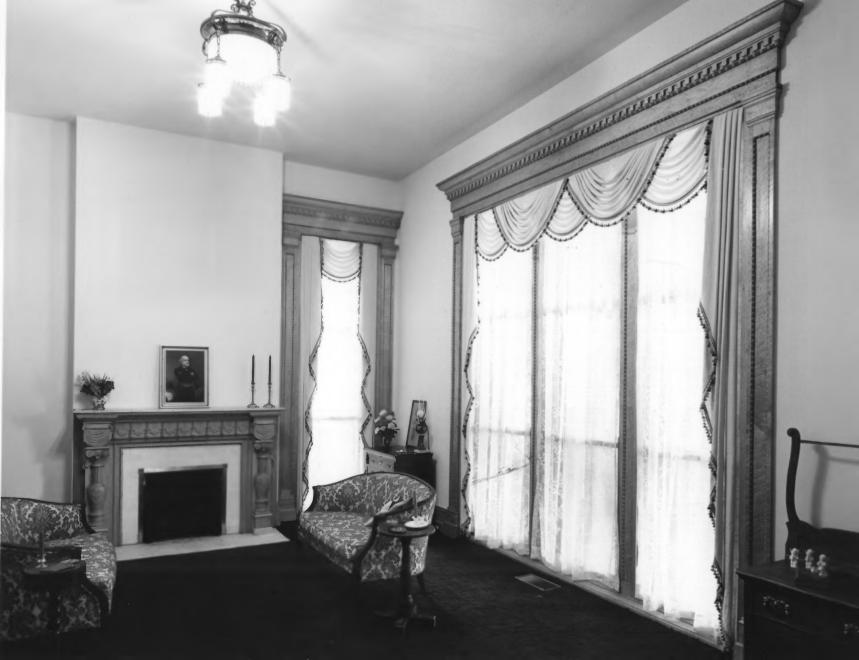

WHITE HALL Vicinity of Athens, Clarke County, Georgia

Photographer: James R. Lockhart Date: June, 1978 Negatives filed Ga. Dept. of Natural Resources Photograph: Front parlor, off main entry way (behind closed doors seen in photo #10); photographer facing west.

JUN 1 8 1979 APR 2 5 1979

WHITE HALL CLARKE COUNTY G/18 LIVING ROOM ISTRICOR FARING .W.

WHITE HALL

Vicinity of Athens, Clarke County, Georgia

Photographer: James R. Lockhart

Date: June, 1978

Negatives filed Ga. Dept. of Natural Resources Photograph: Basement room; photographer facing northwest!