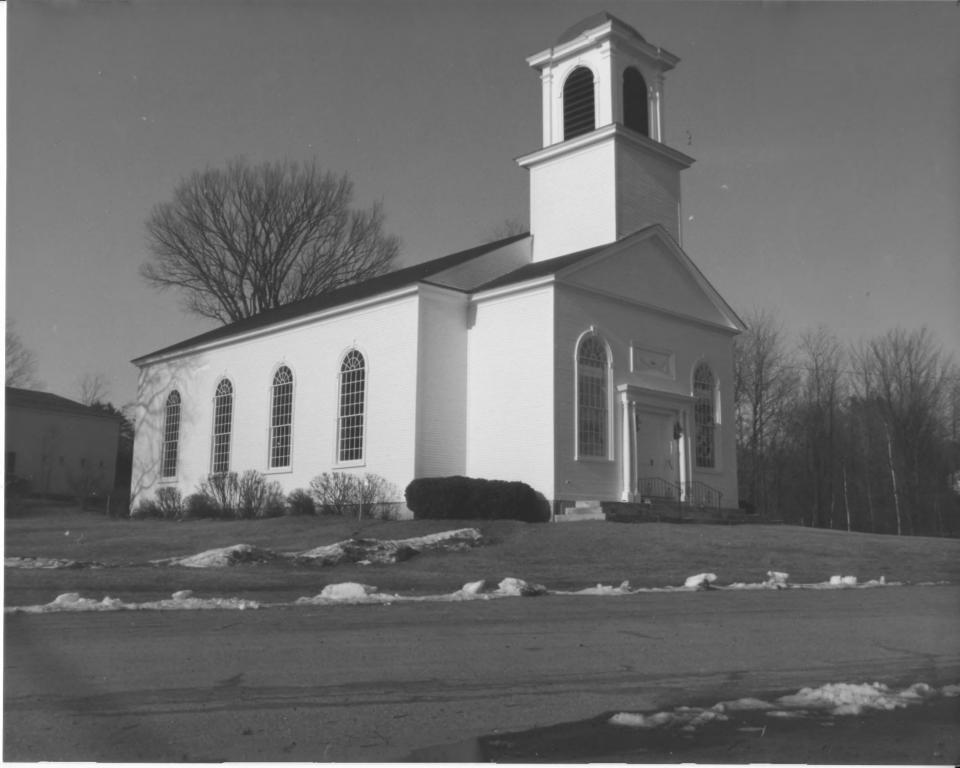

| NATIONAL                                                                                        | REGISTER OF HISTORIC PLACES PROPERTY PHOTOGRAPH FORM: NEW HAMPSHIRE                            |  |
|-------------------------------------------------------------------------------------------------|------------------------------------------------------------------------------------------------|--|
| Historic Name:<br>Common Name:<br>NR District:<br>Address:<br>City/Town/State:<br>Photographer: | Centre Congregational Church<br>same<br>n/a<br>Province Road<br>Gilmanton, N.H.<br>D.A. Stubbs |  |
| Negative with:                                                                                  | Edgar D. Stubbs, Jr., Province Road, Gilmanton, N.H.                                           |  |
| Description:                                                                                    | Main (south) facade of Congregational Church to right. West facade to left.                    |  |
| Photographer facing N NE E SE S SW W NW Photo Date: March 14, 1983 Photo Number 1 of 4          |                                                                                                |  |