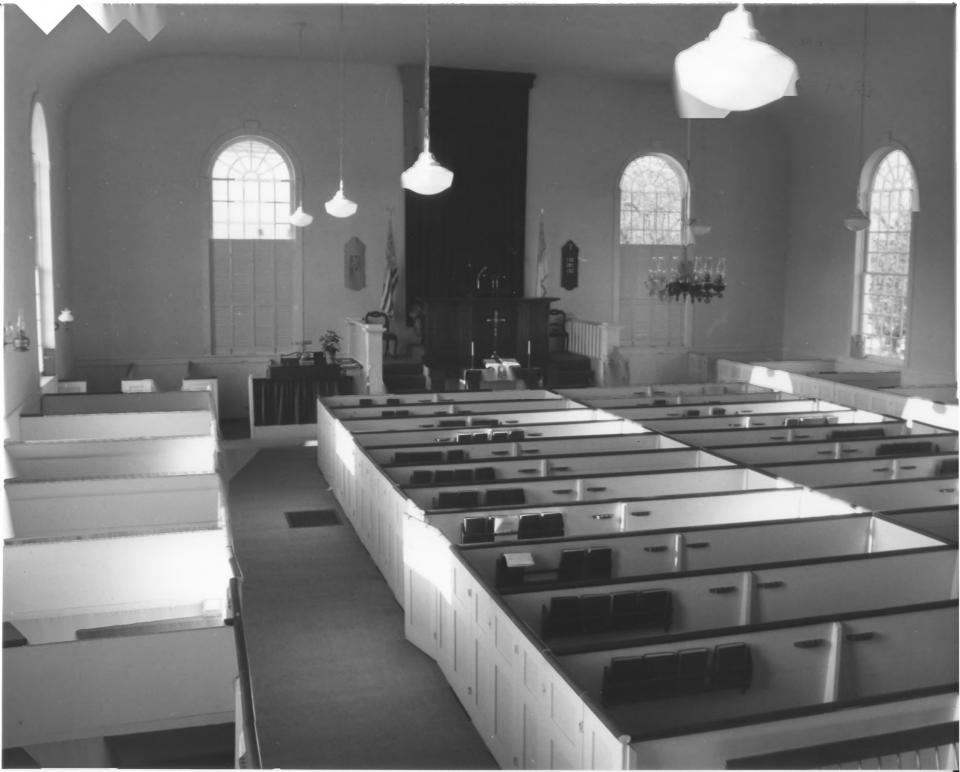

## NATIONAL REGISTER OF HISTORIC PLACES PROPERTY PHOTOGRAPH FORM: NEW HAMPSHIRE

| Historic Name:<br>Common Name: | Centre Congregational Church                                                                   |
|--------------------------------|------------------------------------------------------------------------------------------------|
| NR District:                   | same<br>n/a                                                                                    |
| Address:                       | Province Road                                                                                  |
| City/Town/State:               | Gilmanton, N.H.                                                                                |
| Photographer:                  | D.A. Stubbs                                                                                    |
| Negative with:                 | Edgar D. Stubbs, Jr., Province Road, Gilmanton, N.H.                                           |
| Description:                   | Interior of auditorium. From left to right, west wall, north wall (with pulpit) and east wall. |
| Photographer facing I          | N NE E SE S SW W NW Photo Date: March 14, 1983 Photo Number 4 of 4                             |