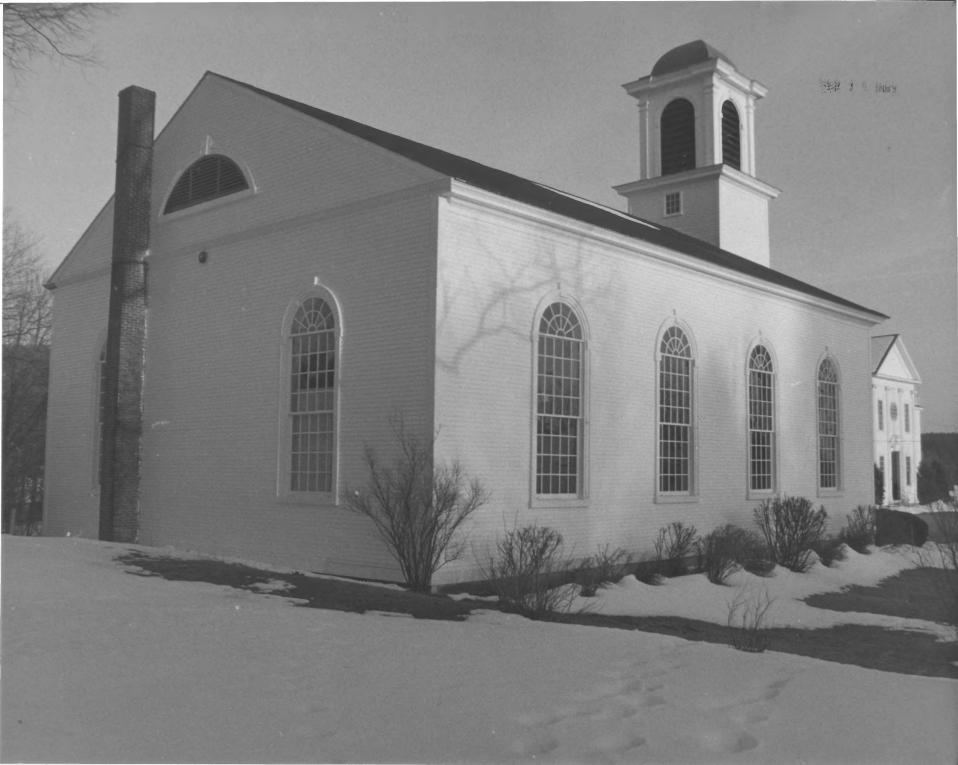

## NATIONAL REGISTER OF HISTORIC PLACES PROPERTY PHOTOGRAPH FORM: NEW HAMPSHIRE

| Historic Name:<br>Common Name:    | Centre Congregational Church<br>same                                          |  |
|-----------------------------------|-------------------------------------------------------------------------------|--|
| NR District:                      | n/a                                                                           |  |
| Address:                          | Province Road                                                                 |  |
| City/Town/State:<br>Photographer: | Gilmanton, N.H.<br>D.A. Stubbs                                                |  |
| Negative with:                    | Edgar D. Stubbs, Jr., Province Road, Gilmanton, N.H.                          |  |
| Description:                      | Rear (north) facade of Congregational Church to left.                         |  |
| Photographer facing               | N NE E <u>SE S SW W NW Photo Date</u> : February 22, 1983 Photo Number 3 of 4 |  |