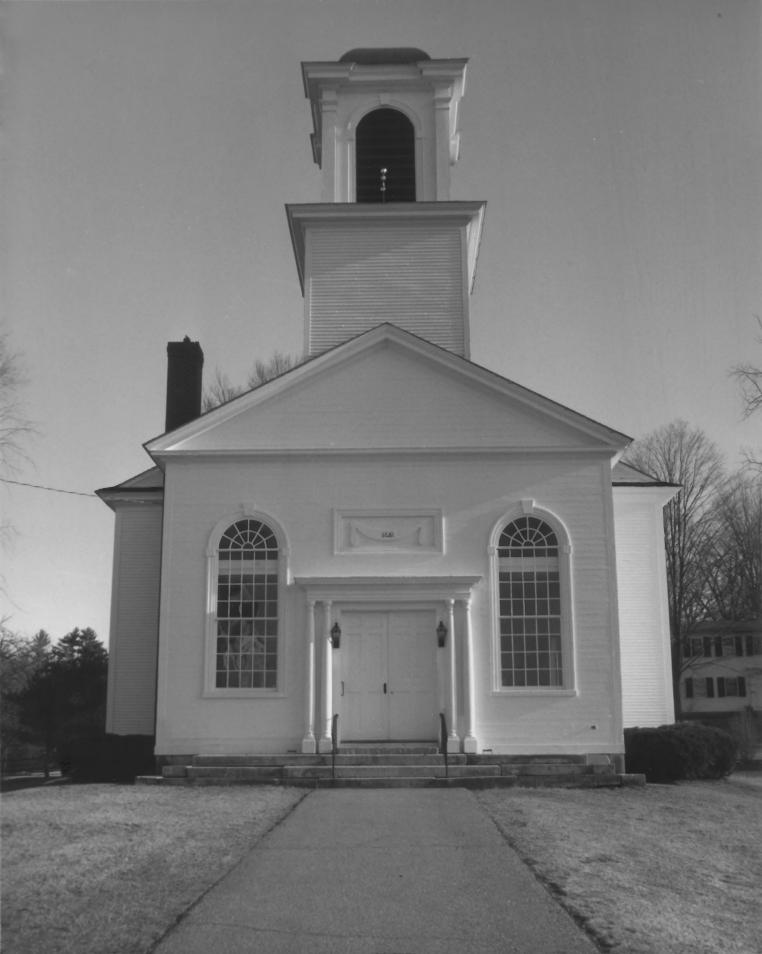

## NATIONAL REGISTER OF HISTORIC PLACES PROPERTY PHOTOGRAPH FORM: NEW HAMPSHIRE

Centre Congregational Church Historic Name: **Common Name:** same n/a **NR** District: Province Road Address: Gilmanton, N.H. City/Town/State: D.A. Stubbs Photographer: Edgar D. Stubbs, Jr., Province Road, Gilmanton, N.H. Negative with: Main (south) facade of Congregational Church. **Description:** 

Photographer facing N NE E SE S SW W NW Photo Date: March 14, 1983 Photo Number 2 of 4

410

ない