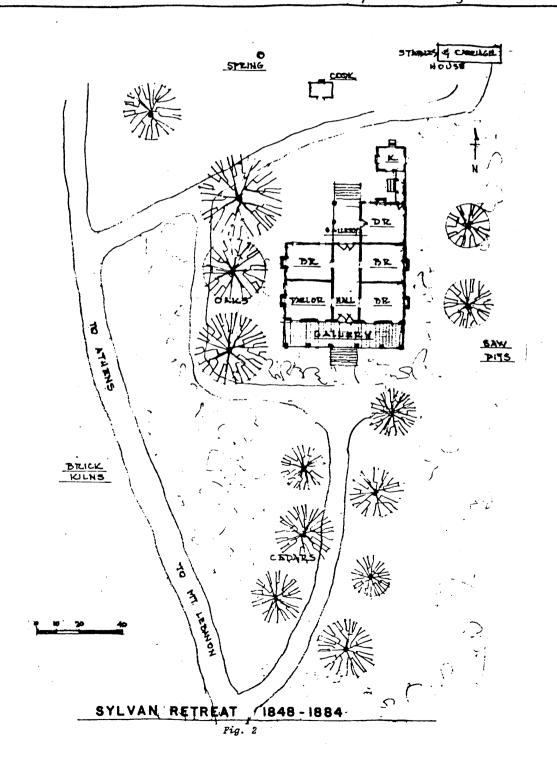

The plan comprised three bedrooms, a parlor, and a dining room, each 17 feet by 20 feet; a central hall, 12 feet by 35 feet, front and rear galleries, and a kitchen separated from the house. Each of the five major rooms had a fireplace at the perimeter of the house. Ceiling height was 15 feet. (See plan p. 3.)

name o

1884-1926

The first major changes in the structure were made in 1884 by Alonzo Walker, who moved the house to Gibsland. Architectural changes were as follows:

- 1. The four exterior bedroom-parlor fireplaces were combined.
- 2. The gallery, which extended across the front, was reduced to a portico with four columns.

The house was eventually purchased from his estate by his son Alonzo, who married Winnie Prothro of Mt. Lebanon. They moved into the house in 1876. Alonzo Walker made some major changes in the structure in 1884. (See "Description.") The railroad from Monroe to Shreveport had been completed and the town of Gibsland had been established two miles south of the home. Due to Mrs. Walker's loneliness and her fear of living in the country, he moved the house to Gibsland, dismantling the structure board by board. Each piece was lettered and numbered, hauled to the new site, and reassembled. Removal and rebuilding took a full year.