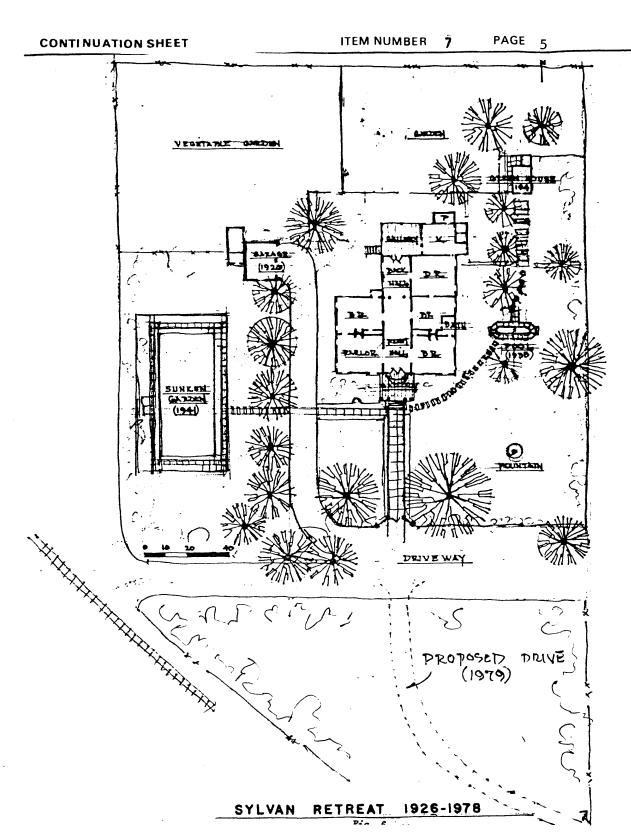

The plan comprised three bedrooms, a parlor, and a dining room, each 17 feet by 20 feet; a central hall, 12 feet by 35 feet, front and rear galleries, and a kitchen separated from the house. Each of the five major rooms had a fireplace at the perimeter of the house. Ceiling height was 15 feet. (See plan p. 3.)

The following changes were made:

- 3. An interior bath with running hot and cold water was installed in a corner of the middle bedroom.
- 4. The detached kitchen was demolished and reconstructed adjacent to the dining room.
- 5. "Built-in" closets were constructed in each bedroom.
- 6. A chimney was removed from the dining room.
- 7. The double doors at the rear of the hall were relocated at the rear of the gallery which was walled in to create a back hall.
- 8. A rear screened gallery was added.
- 9. Four door openings were added or enlarged.
- 10. The front gallery floor was lowered 18 inches.
- 11. An oak strip floor was installed over the original heart pine floor.
- 12. Various landscape features, such as a garage and a greenhouse, were added.

However, the house retains all the original carved cypress mantels.

1926-1978