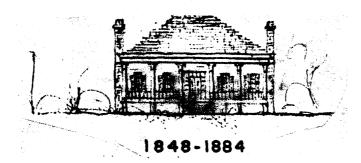

DATE 1884

DESCRIBE THE PRESENT AND ORIGINAL (IF KNOWN) PHYSICAL APPEARANCE

The house was initially built in 1848 as a five-bay, gallery-fronted, Greek Revival raised plantation house with a hip roof. The frame of the house was constructed of virgin cypress with all joints mortised and pinned with wooden pegs. Weatherboarding planks were nailed to the framework with hand-wrought iron nails. Brick kilns and saw pits were erected on the site, and all doors and window sash were cut and assembled with wooden pegs.

name o

1884-1926

The first major changes in the structure were made in 1884 by Alonzo Walker, who moved the house to Gibsland. Architectural changes were as follows:

- 1. The four exterior bedroom-parlor fireplaces were combined.
- 2. The gallery, which extended across the front, was reduced to a portico with four columns.

#### 8 SIGNIFICANCE

| PECIFIC DAT | ES 1848                | BUILDER/ARCH            | HITECT Builder: Wil    | lliam George Walker |
|-------------|------------------------|-------------------------|------------------------|---------------------|
|             |                        | INVENTION               |                        |                     |
| .1900-      | COMMUNICATIONS         | INDUSTRY                | POLITICS/GOVERNMENT    | OTHER (SPECIFY)     |
| រី 800-1899 | COMMERCE               | EXPLORATION/SETTLEMENT  | PHILOSOPHY             | TRANSPORTATION      |
| 1700-1799   | ART                    | ENGINEERING             | MUSIC                  | THEATER             |
| 1600-1699   | X ARCHITECTURE         | EDUCATION               | MILITARY               | SOCIAL/HUMANITARIAN |
| 1500-1599   | AGRICULTURE            | ECONOMICS               | LITERATURE             | SCULPTURE           |
| .1400-1499  | ARCHEOLOGY-HISTORIC    | CONSERVATION            | LAW                    | SCIENCE             |
| PREHISTORIC | ARCHEOLOGY-PREHISTORIC | COMMUNITY PLANNING 3    | LANDSCAPE ARCHITECTURE | RELIGION            |
| PERIOD      | . <b>A</b> F           | REAS OF SIGNIFICANCE CH | IECK AND JUSTIFY BELOW |                     |

#### TATEMENT OF SIGNIFICANCE

Sylvan Retreat stands as a substantial five-bay plantation house with a pedimented portico. Taken within the context of north central Louisiana, it is a pretentious example of Classical Revival architecture. Although the portico was not created until the 1880's, it speaks of a strong continuing interest in Classical architecture, which persisted in rural Louisiana and even after the Civil War. Indeed, the fact that such a Classical feature was created so late is a statement of the architectural history of the region, ie., the strength of the Classical tradition.