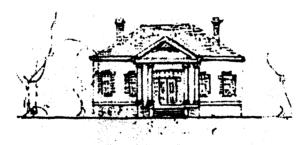

DATE 1884

DESCRIBE THE PRESENT AND ORIGINAL (IF KNOWN) PHYSICAL APPEARANCE

The house was initially built in 1848 as a five-bay, gallery-fronted, Greek Revival raised plantation house with a hip roof. The frame of the house was constructed of virgin cypress with all joints mortised and pinned with wooden pegs. Weatherboarding planks were nailed to the framework with hand-wrought iron nails. Brick kilns and saw pits were erected on the site, and all doors and window sash were cut and assembled with wooden pegs.

#### TATEMENT OF SIGNIFICANCE

Sylvan Retreat stands as a substantial five-bay plantation house with a pedimented portico. Taken within the context of north central Louisiana, it is a pretentious example of Classical Revival architecture. Although the portico was not created until the 1880's, it speaks of a strong continuing interest in Classical architecture, which persisted in rural Louisiana and even after the Civil War. Indeed, the fact that such a Classical feature was created so late is a statement of the architectural history of the region, ie., the strength of the Classical tradition.