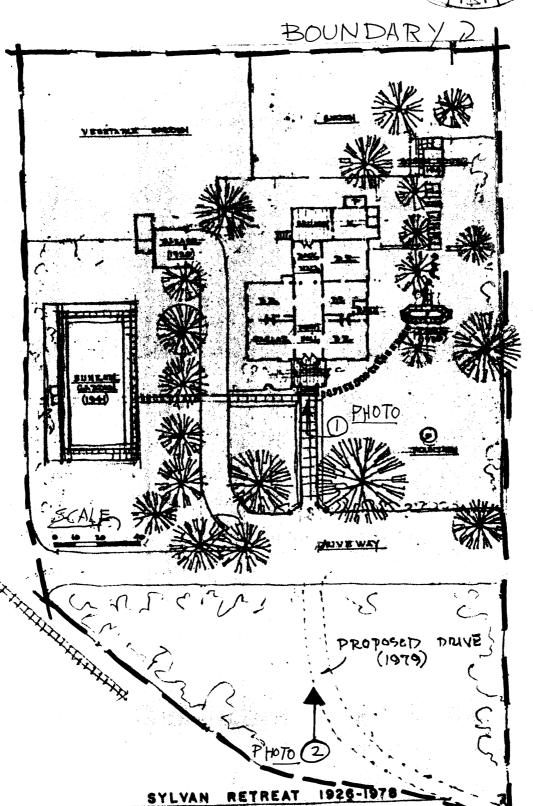

The plan comprised three bedrooms, a parlor, and a dining room, each 17 feet by 20 feet; a central hall, 12 feet by 35 feet, front and rear galleries, and a kitchen separated from the house. Each of the five major rooms had a fireplace at the perimeter of the house. Ceiling height was 15 feet. (See plan p. 3.)

The following changes were made:

- 3. An interior bath with running hot and cold water was installed in a corner of the middle bedroom.
- 4. The detached kitchen was demolished and reconstructed adjacent to the dining room.
- 5. "Built-in" closets were constructed in each bedroom.
- 6. A chimney was removed from the dining room.
- 7. The double doors at the rear of the hall were relocated at the rear of the gallery which was walled in to create a back hall.
- 8. A rear screened gallery was added.
- 9. Four door openings were added or enlarged.
- 10. The front gallery floor was lowered 18 inches.
- 11. An oak strip floor was installed over the original heart pine floor.
- 12. Various landscape features, such as a garage and a greenhouse, were added.