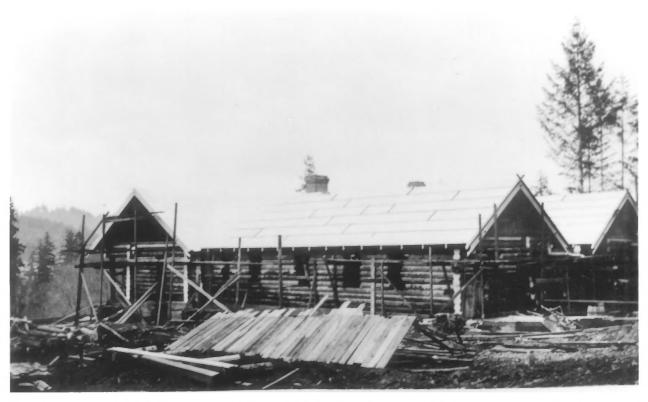

"Whistling Billy" with Fred Dundee at wheel.

Photo 9 of 9

Dee Brook Farm

Washington County Gaston, Oregon 1921 historic view Photographer unknown Repository: Gordon B. Dodds 1665 N.W. 131st Avenue Portland, Oregon 97229 Lodge construction in progress. Lumber

Dee Brook Farm

from property.

Photo addendum