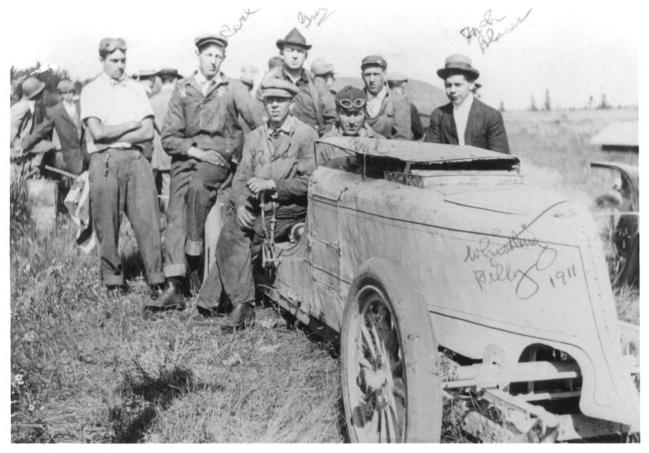

"Whistling Billy" with Fred Dundee at wheel.

Photo 9 of 9

Dee Brook Farm

Washington County Gaston, Oregon 1921 historic view Photographer unknown Repository: Gordon B. Dodds 1665 N.W. 131st Avenue Portland, Oregon 97229 Lodge construction in progress. Lumber