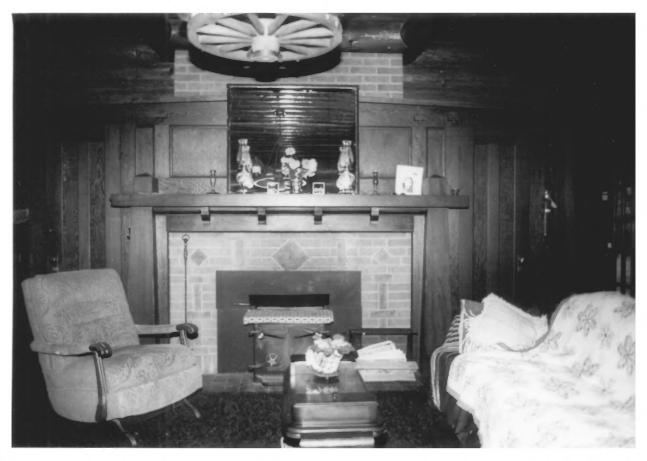

Interior. Living room.

Gaston, Oregon Washington County 15 October 1984 E. Gail Throop, photographer Repository: Gordon B. Dodds 1665 N.W. 131st Avenue Portland, Oregon 97229

Photo 7 of 9

Dee Brook Farm

Living room fireplace.