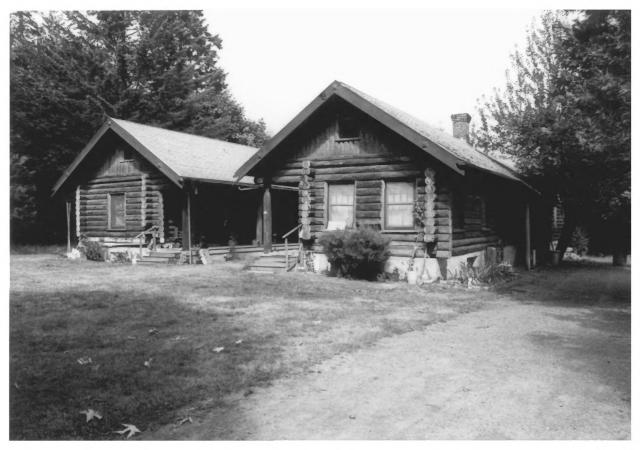

Gaston, Oregon Washington County 15 October 1984 E. Gail Throop, photographer Repository: Gordon B. Dodds 1665 N.W. 131st Avenue Portland, Oregon

Photo 3 of 9

Dee Brook Farm

Southwest exposure.

Gaston, Oregon Washington County 15 October 1984 E. Gail Throop, photographer Repository: Gordon B. Dodds 1665 N.W. 131st Avenue

Dee Brook Farm

Southeastern exposure.

Photo 4 of 9

Portland, Oregon 97229

Gaston, Oregon Washington County 15 October 1984 E. Gail Throop, photographer Repository: Gordon B. Dodds 1665 N.W. 131st Avenue Portland, Oregon 97229 Interior entrance from North elevation.