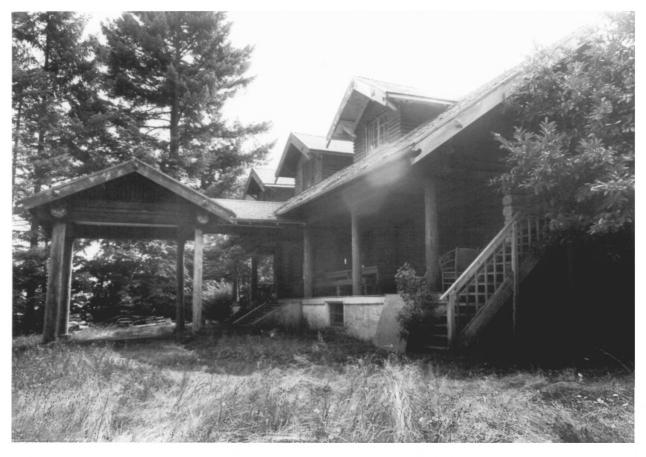

Gaston, Oregon Washington County 15 October 1984 E. Gail Throop, photographer Repository: Gordon B. Dodds 1665 N.W. 131st Avenue Portland, Oregon

Photo 3 of 9

Dee Brook Farm

Southwest exposure.

Gaston, Oregon Washington County 15 October 1984 E. Gail Throop, photographer Repository: Gordon B. Dodds 1665 N.W. 131st Avenue

Dee Brook Farm

Southeastern exposure.

Photo 4 of 9

Portland, Oregon 97229

Gaston, Oregon Washington County 15 October 1984 E. Gail Throop, photographer Repository: Gordon B. Dodds 1665 N.W. 131st Avenue Portland, Oregon 97229 Interior entrance from North elevation.