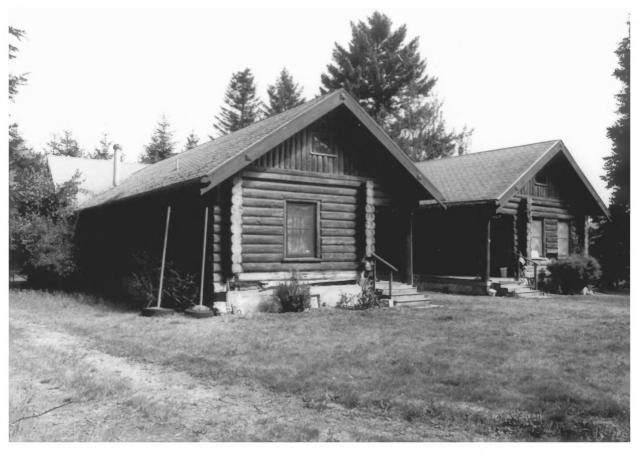

Gaston, Oregon Washington County 15 October 1984 E. Gail Throop, photographer Repository: Gordon B. Dodds 1665 N.W. 131st Avenue Portland, Oregon

Photo 3 of 9

Dee Brook Farm

Southwest exposure.

Gaston, Oregon Washington County 15 October 1984 E. Gail Throop, photographer Repository: Gordon B. Dodds 1665 N.W. 131st Avenue

Dee Brook Farm

Southeastern exposure.

Photo 4 of 9

Portland, Oregon 97229

Gaston, Oregon Washington County 15 October 1984 E. Gail Throop, photographer Repository: Gordon B. Dodds 1665 N.W. 131st Avenue Portland, Oregon 97229 Interior entrance from North elevation.