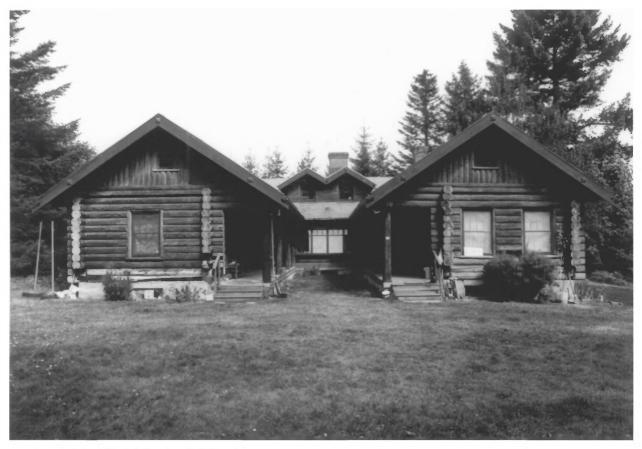

Gaston, Oregon Washington County 15 October 1984 E. Gail Throop, photographer Repository: Gordon B. Dodds 1665 N.W. 131st Avenue Portland, Oregon 97229 North elevation, principal facade, now

Photo 1 of 9

Dee Brook Farm

rear entrance.

Dee Brook Farm Photo 2 of 9 Gaston, Oregon Washington County 15 October 1984 E. Gail Throop, photographer Repository: Gordon B. Dodds 1665 N.W. 131st Avenue Portland, Oregon 97229 South elevation, present main entrance.