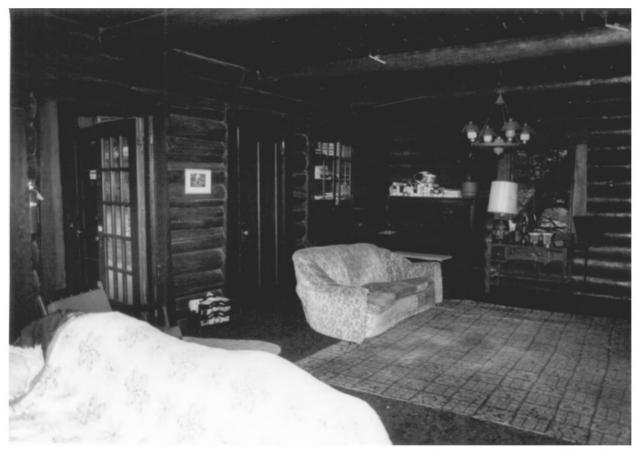

Interior. Living room.

Gaston, Oregon Washington County 15 October 1984 E. Gail Throop, photographer Repository: Gordon B. Dodds 1665 N.W. 131st Avenue Portland, Oregon 97229

Photo 7 of 9

Dee Brook Farm

Living room fireplace.