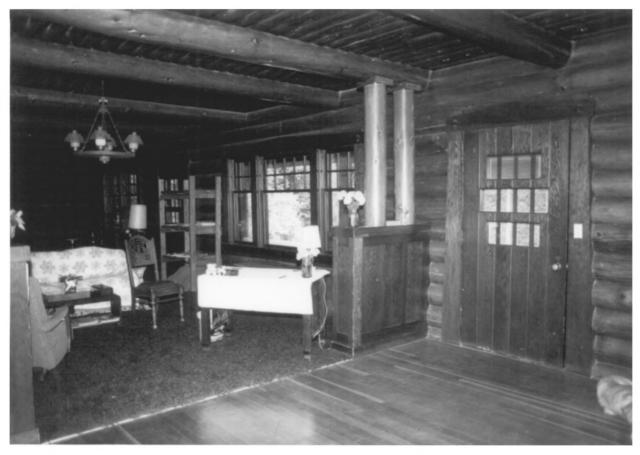

Photo 5 of 9

Dee Brook Farm

Photo 6 of 9 Gaston, Oregon Washington County 15 October 1984 E. Gail Throop, photographer Repository: Gordon B. Dodds 1665 N.W. 131st Avenue Portland, Oregon 97229

Dee Brook Farm

Interior. Living room.

Gaston, Oregon Washington County 15 October 1984 E. Gail Throop, photographer Repository: Gordon B. Dodds 1665 N.W. 131st Avenue Portland, Oregon 97229

Photo 7 of 9

Dee Brook Farm

Living room fireplace.