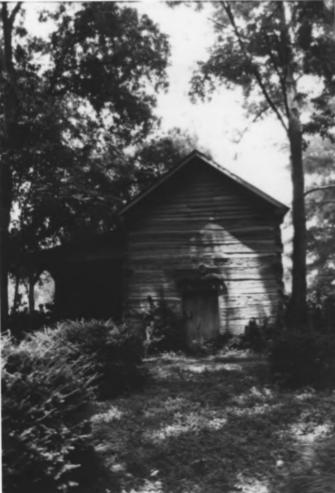

Photo by: Thomason and Associates

Photo#: 6 0 10

Thomas Brown House (WM-397), Old Natchez Trace Williamson County Multiple Resource Area Williamson County, TN Date: July, 1987

Photo by: Thomason and Associates
Neg: TN Historical Commission
Nashville, TN
View:North, of log smokehouse