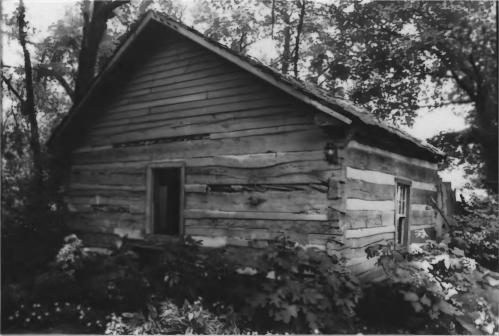

Photo by: Thomason and Associates

Photo#: 6 0 10

Thomas Brown House (WM-397), Old Natchez Trace Williamson County Multiple Resource Area Williamson County, TN Date: July, 1987

Photo by: Thomason and Associates
Neg: TN Historical Commission
Nashville, TN
View:North, of log smokehouse