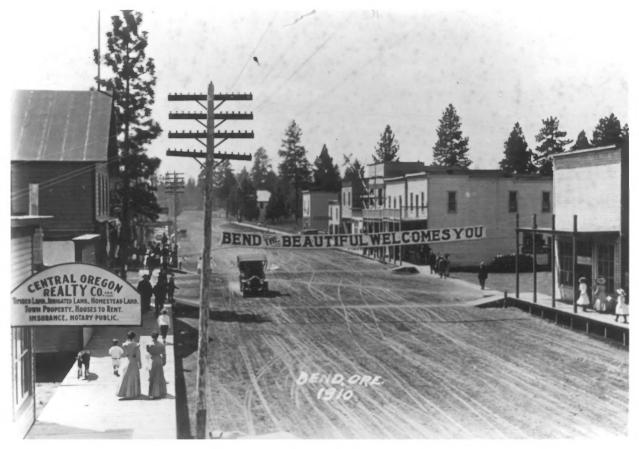

N.P. Smith Hardware Building 935-37 NW Wall Street Bend, Deschutes County, Oregon 1 of 10

Historic photo, c. 1910 Neg: Chuck Bradwell 2230 NE Jones Rd. Bend, OR 97701

N.P. Smith Hardware Building 935-37 NW Wall Street Bend, Deschutes County, Oregon 2 of 10