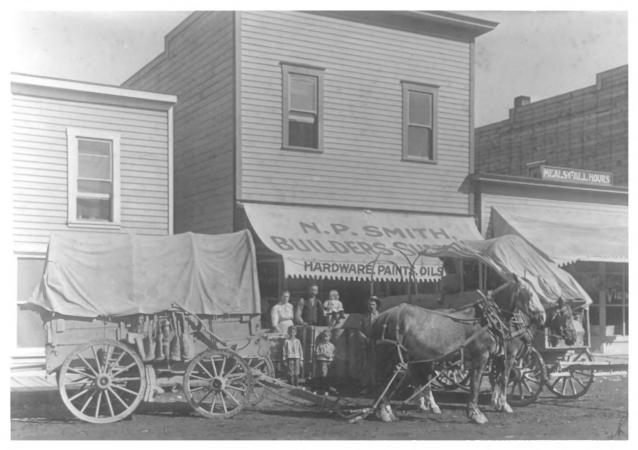

Historic photo, n.d. Neg: Chuck Bradwell 2230 NE Jones Rd. Bend, OR 97701

N.P. Smith Hardware Building 935-37 NW Wall Street Bend, Deschutes County, Oregon 3 of 10

Historic photo, n.d. Neg: Chuck Bradwell 2230 NE Jones Rd. Bend, OR 97701