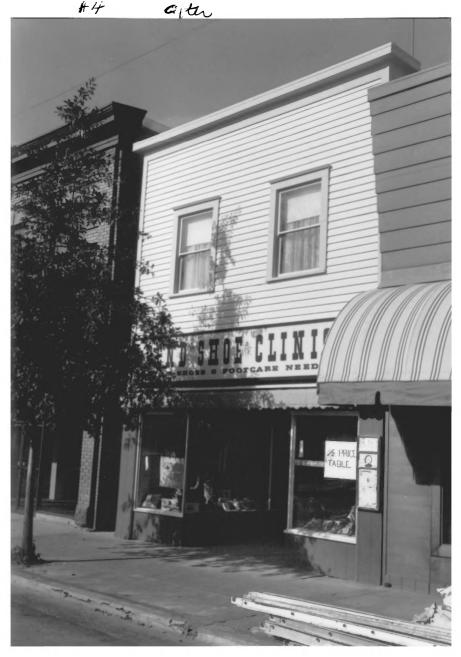

Front (east) elevation, c.1981 Neg: Chuck Bradwell 2230 NE Jones Rd. Bend, OR 97701

N.P. Smith Hardware Building 935-37 NW Wall Street Bend, Deschutes County, Oregon 6 of 10

Front (east) elevation, c.1981 Neg: Chuck Bradwell 2230 NE Jones Rd. Bend, OR 97701