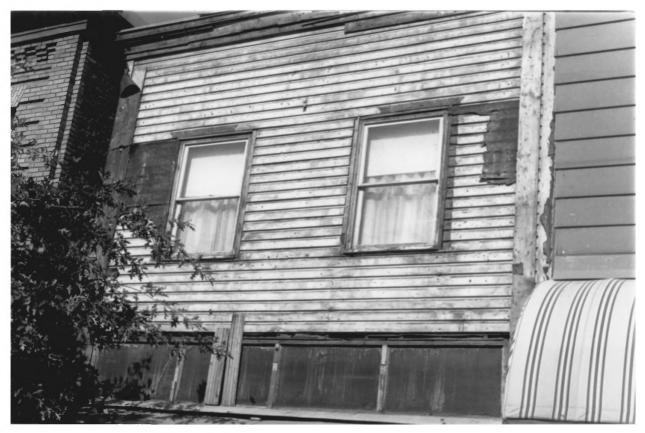

Facade after removal of non-historic siding, 1983 Neg: Chuck Bradwell 2230 NE Jones Rd. Bend, OR 97701

N.P. Smith Hardware Building 935-37 NW Wall Street Bend, Deschutes County, Oregon 9 of 10

Facade after inkind replacement of missing features, 1983 Neg: Chuck Bradwell 2230 NE Jones Rd. Bend, OR 97701