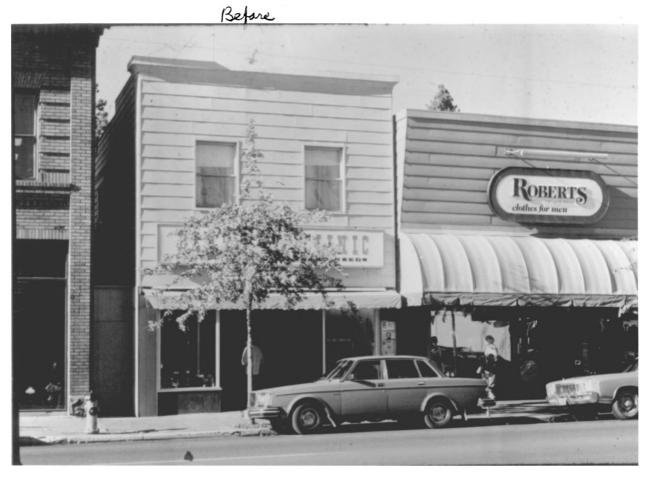

Front (east) elevation, c.1981 Neg: Chuck Bradwell 2230 NE Jones Rd. Bend, OR 97701

N.P. Smith Hardware Building 935-37 NW Wall Street Bend, Deschutes County, Oregon 6 of 10

Front (east) elevation, c.1981 Neg: Chuck Bradwell 2230 NE Jones Rd. Bend, OR 97701