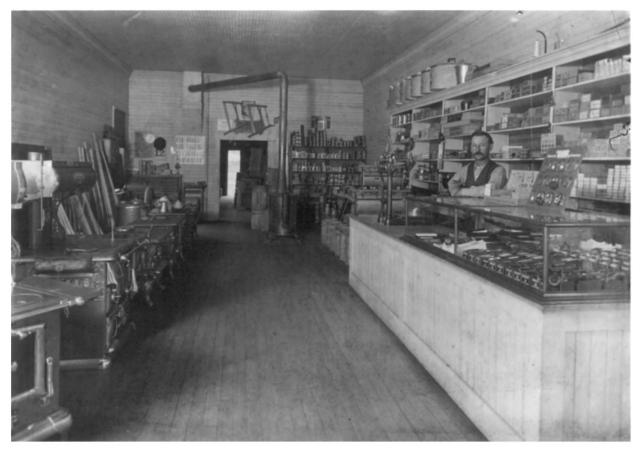

N.P. Smith Hardware Building 935-37 NW Wall Street Bend, Deschutes County, Oregon 4 of 10

Historic photo, n.d., of interior Neg: Chuck Bradwell 2230 NE Jones Rd. Bend, OR 97701

N.P. Smith Hardware Building 935-37 NW Wall Street Bend, Deschutes County, Oregon 5 of 10