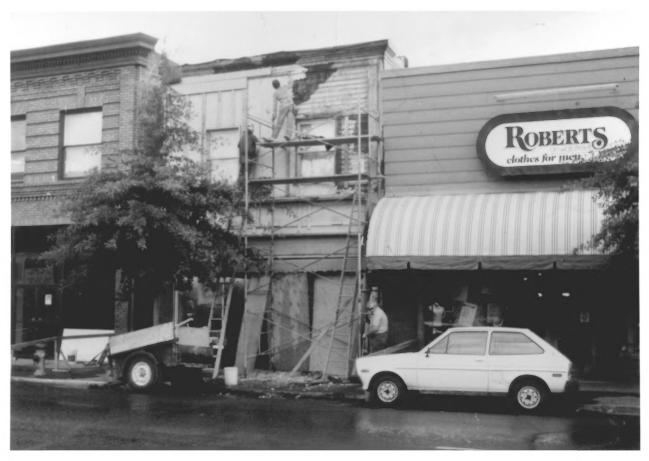

## N.P. Smith Hardware Building 935-37 NW Wall Street Bend, Deschutes County, Oregon 7 of 10

Removal of non-historic siding, 1983 Heg: Chuck Bradwell 2230 NE Jones Rd. Bend, OR 97701

N.P. Smith Hardware Building 935-37 NW Wall Street Bend, Deschutes County, Oregon 8 of 10