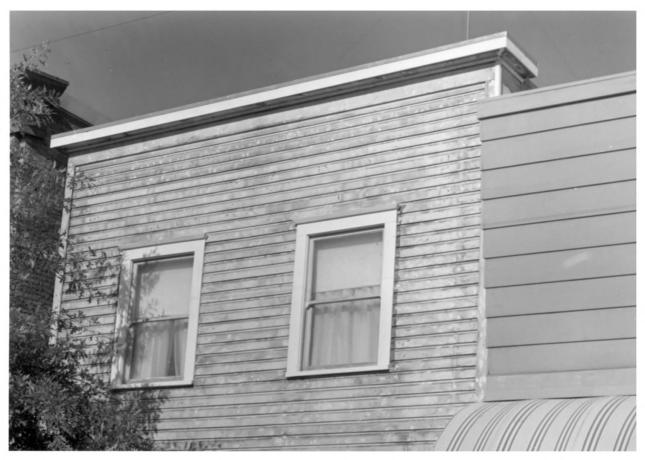

Facade after removal of non-historic siding, 1983 Neg: Chuck Bradwell 2230 NE Jones Rd. Bend, OR 97701

N.P. Smith Hardware Building 935-37 NW Wall Street Bend, Deschutes County, Oregon 9 of 10

Facade after inkind replacement of missing features, 1983 Neg: Chuck Bradwell 2230 NE Jones Rd. Bend, OR 97701