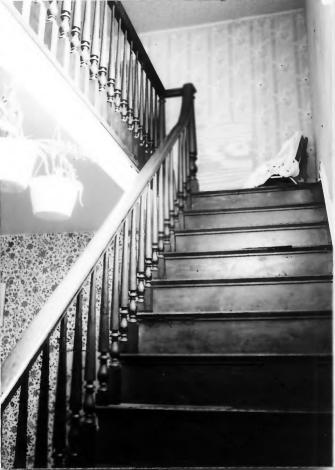

Site # SH 270 Kentucky Heritage Council Frankfort, Kentucky 40601 Photo # 16-26 (5) Group Nomination Shelby County MRA Historic Property Name P. Bird house Address S.S. Vigo Road, Waddy Quad Photographer C. Amos Negative Location KHC, Frankfort interior stair in entry View or Elevation hall (cherry) 7/1986 Date Taken