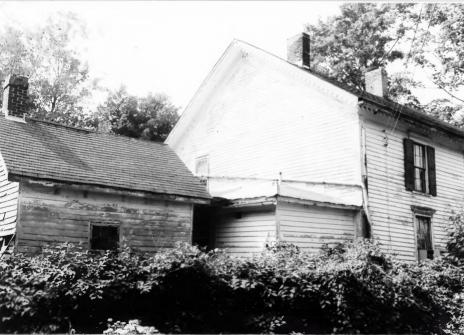

Site # SH 270 Photo # 16-20 (4)

## Kentucky Heritage Council Frankfort, Kentucky 40601

Group Nomination Shelby County MRA Historic Property Name P. Bird house Address S.S. Vigo Road, Waddy Quad Photographer C. Amos Negative Location KHC, Frankfort View or Elevation looking NW to detached kitchen (L), and rear of house **Date Taken** 7/1986