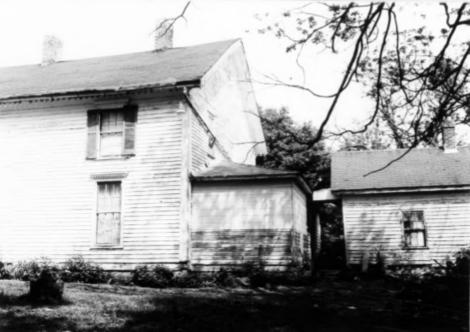

Site # SH 270 Photo # 16-23 (3)

Kentucky Heritage Council Frankfort, Kentucky 40601

Group Nomination Shelby County MRA Historic Property Name P. Bird hosue Address S.S. Vigo Road, Waddy Quad Photographer C. Amos Negative Location KHC, Frankfort View or Elevation looking east to rear of house, enclosed porch and original kitchen (rt.) **Date Taken** 7/1986