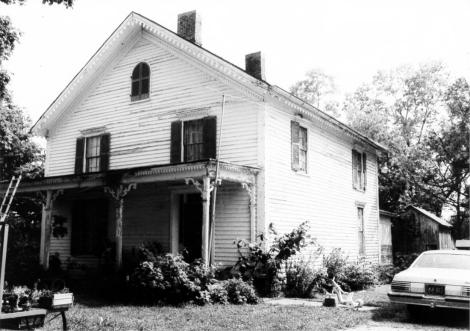

## Site # SH 270 Photo # 16-17 ②

## Kentucky Heritage Council Frankfort, Kentucky 40601

| Group Nomination                     | Shelby County MRA           |
|--------------------------------------|-----------------------------|
| Historic Property Name P. Bird house |                             |
| Address S.S. Vigo                    | Road, Waddy Quad            |
| Photographer                         | C. Amos                     |
| Negative Location                    | KHC, Frankfort              |
| View or Elevation                    | front (north) and west side |
| looking southeast from driveway      |                             |
| Date Taken                           | 7/1986                      |