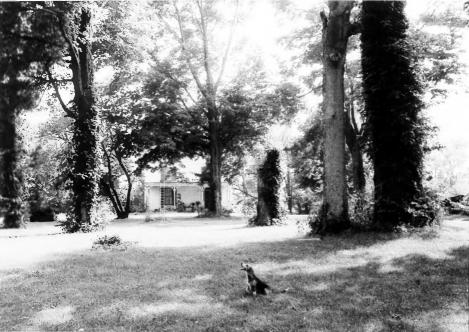

Site # \_\_\_\_\_\_SH 270 Photo # \_\_\_\_\_\_16-18 ()

## Kentucky Heritage Council Frankfort, Kentucky 40601

Group Nomination Shelby County MRA Historic Property Name P. Bird house Address S.S. Vigo Road, Waddy Quad Photographer C. AMos KHC, Frankfort Negative Location front elevation and front View or Elevation yard from near south edge of Vigo Rd., to S. 7/1986 Date Taken