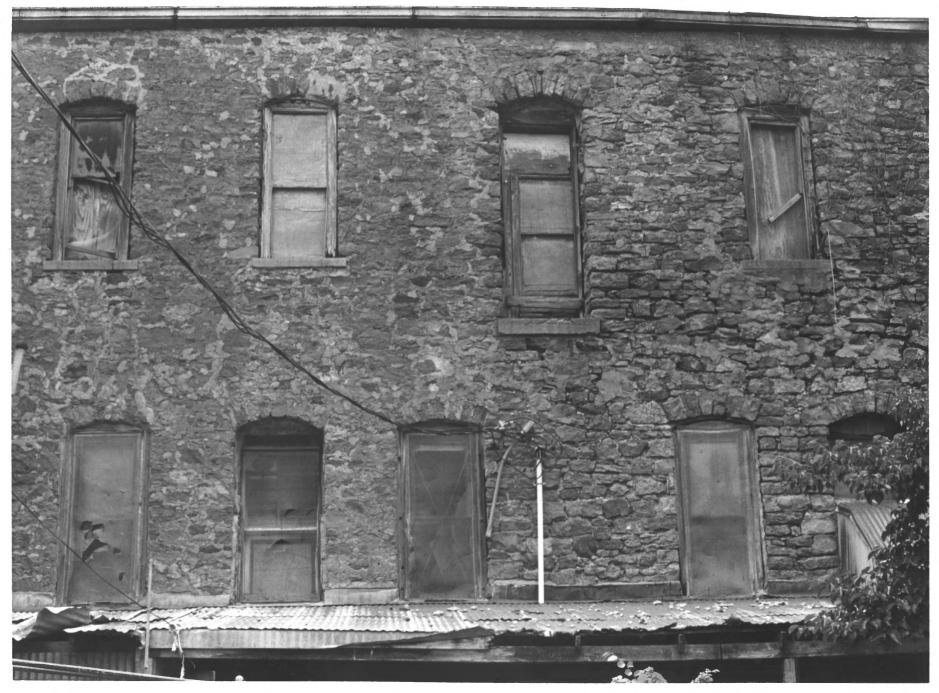

St. Cloud Hotel Chandler, Oklahoma Photographer: Mary Jane Warde July 13, 1983 Oklahoma Historic Preservation Survey Oklahoma State University Rear view, facing west

St. Cloud Hotel Lincoln County, Oklahoma DPC. OU Design Research Centur, College of Arch, FOOD 1991 Unis of Okla, Susan Roth SHPO, OKC Looking E 1013