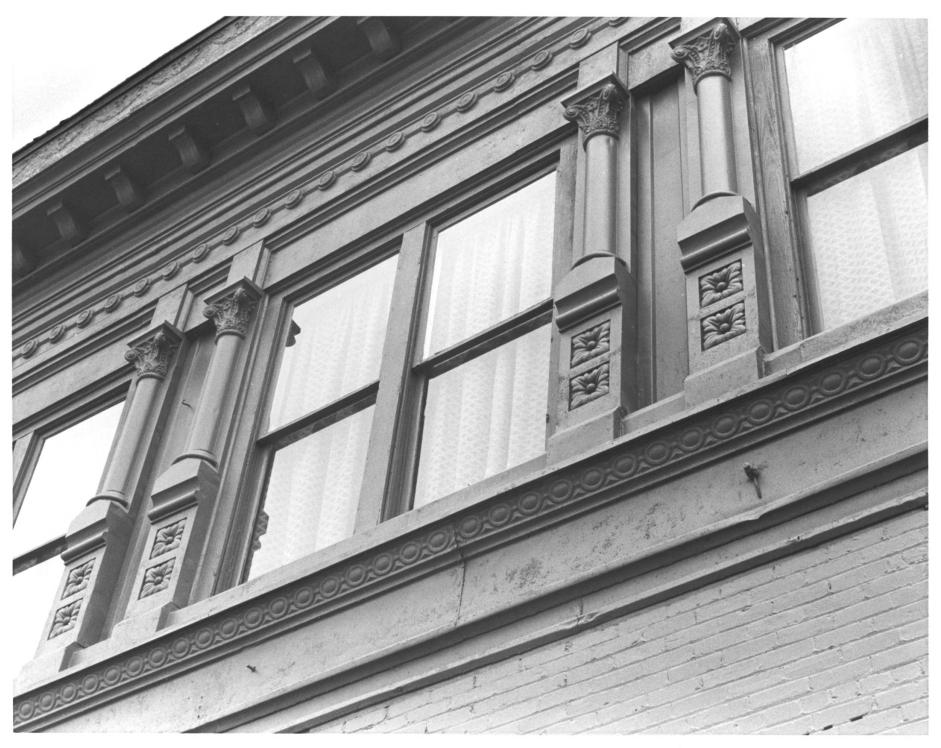

St. Cloud Hotel Chandler, Oklahoma Photographer: Mary Jane Warde July 4, 1983 Oklahoma Historic Preservation Survey Oklahoma State University Front and side view, facing northeast

St. Cloud Hotel Chandler, Oklahoma Photographer: Mary Jane Warde July 13, 1983 Oklahoma Historic Preservation Survey Oklahoma State University Details, facing east