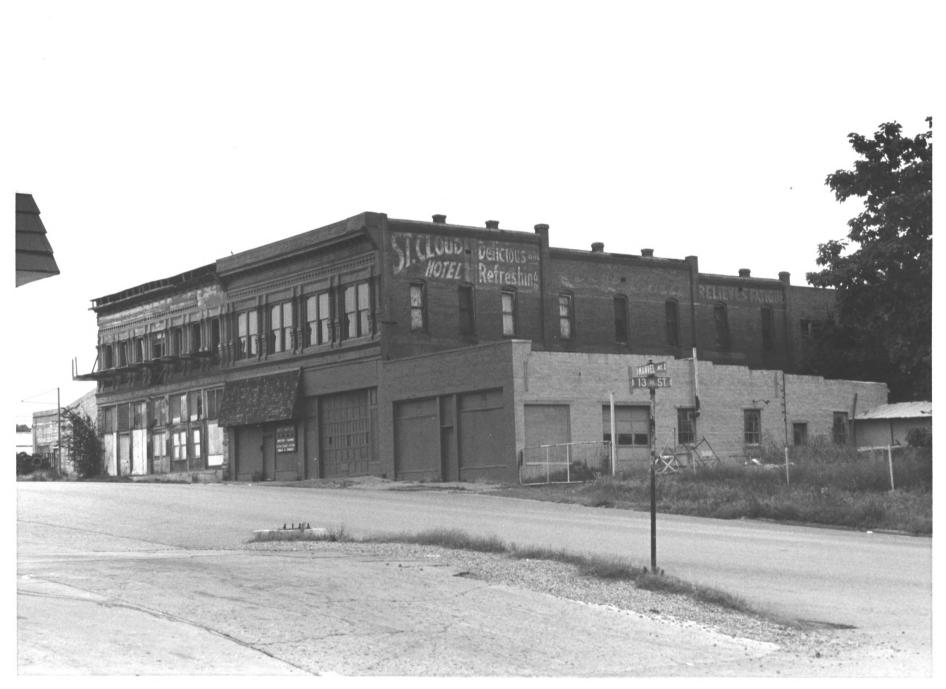

St. Cloud Hotel Chandler, Oklahoma Photographer: Mary Jane Warde July 4, 1983 Oklahoma Historic Preservation Survey Oklahoma State University Front and side view, facing northeast

St. Cloud Hotel Chandler, Oklahoma Photographer: Mary Jane Warde July 13, 1983 Oklahoma Historic Preservation Survey Oklahoma State University Details, facing east