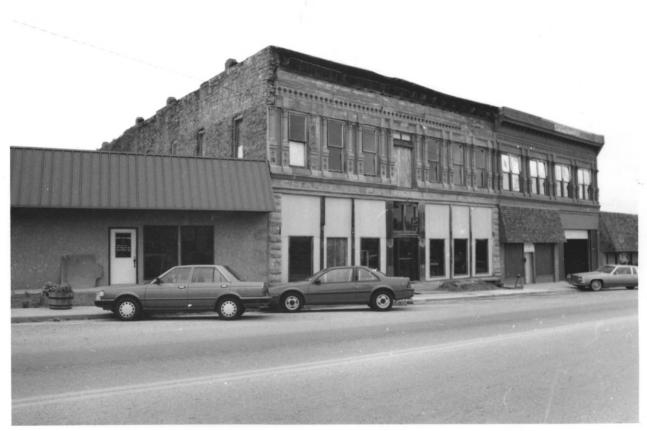

St. Cloud Hotel Chandler, Oklahoma Photographer: Mary Jane Warde July 4, 1983 Oklahoma Historic Preservation Survey Oklahoma State University Front and side view, facing northeast

St. Cloud Hotel Chandler, Oklahoma Photographer: Mary Jane Warde July 13, 1983 Oklahoma Historic Preservation Survey Oklahoma State University Details, facing east