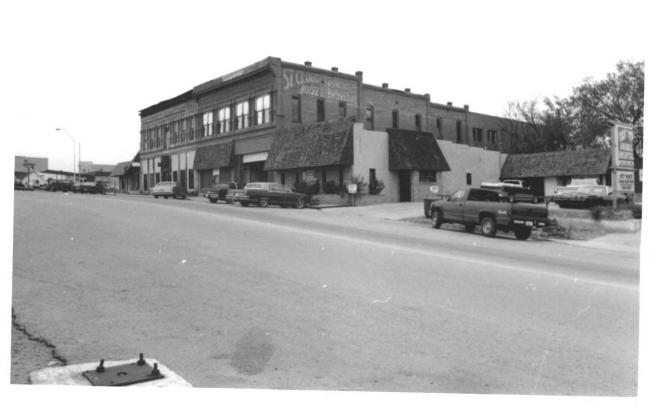

St. Cloud Hotel Chandler, Oklahoma Photographer: Mary Jane Warde July 13, 1983 Oklahoma Historic Preservation Survey Oklahoma State University Rear view, facing west

St. Cloud Hotel Lincoln County, Oklahoma DPC. OU Design Research Centur, College of Arch, FOOD 1991 Unis of Okla, Susan Roth SHPO, OKC Looking E 1013

St. Cloud Hotel Lincoln County, OKlahoma DPC. OU Design Research Center, Univot Okla, FOOD 1991 College of Arch Susan College of Arch, Susan SHPO, CAC Roth looking SE

St Claud Hotel Lincoln County, Oklahoma DPC, al Derign Research Cunter, College of Arch, Univ of Okla, Susan t000 1991 SHPO, O'C Locking NE 3 a/3