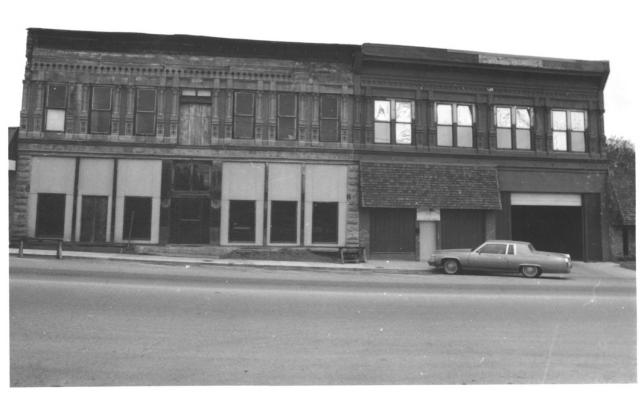

St. Cloud Hotel Lincoln County, OKlahoma DPC. OU Design Research Center, Univot Okla, FOOD 1991 College of Arch Susan College of Arch, Susan SHPO, CAC Roth looking SE

St Claud Hotel Lincoln County, Oklahoma DPC, al Derign Research Cunter, College of Arch, Univ of Okla, Susan t000 1991 SHPO, O'C Locking NE 3 a/3