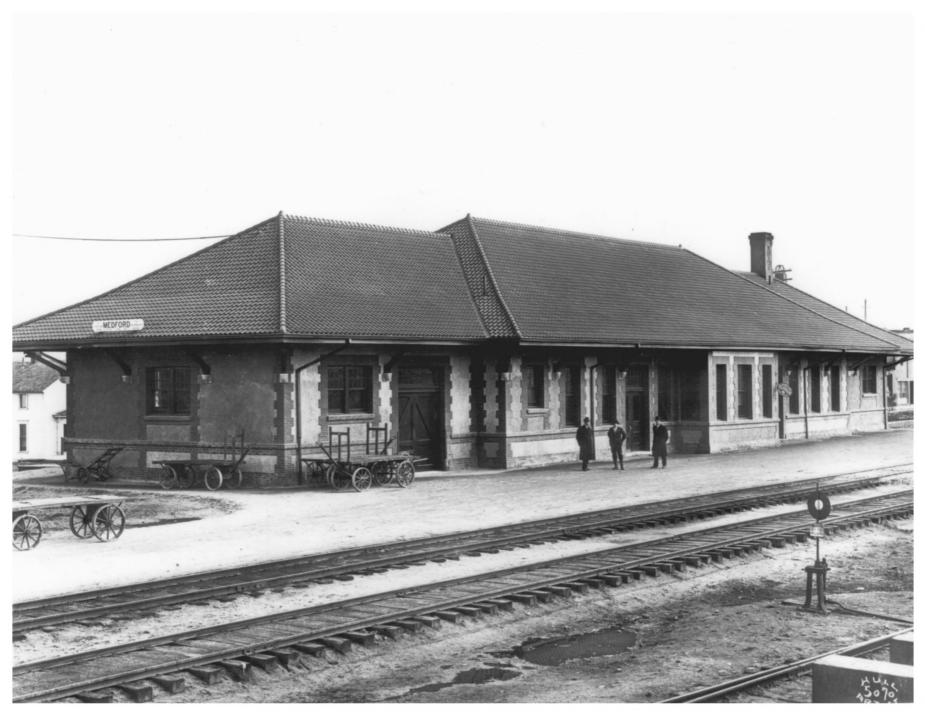

SPRR DEPOT
MEDFORD, LACKSON CTY, OR
1/1)

Southern Oregon Historical Society 106 N. Central Medford, OR 97501-5926

This photograph is released for ONE-TIME, non-exclusive publication.

CREDIT: Southern Oregon Historical Society