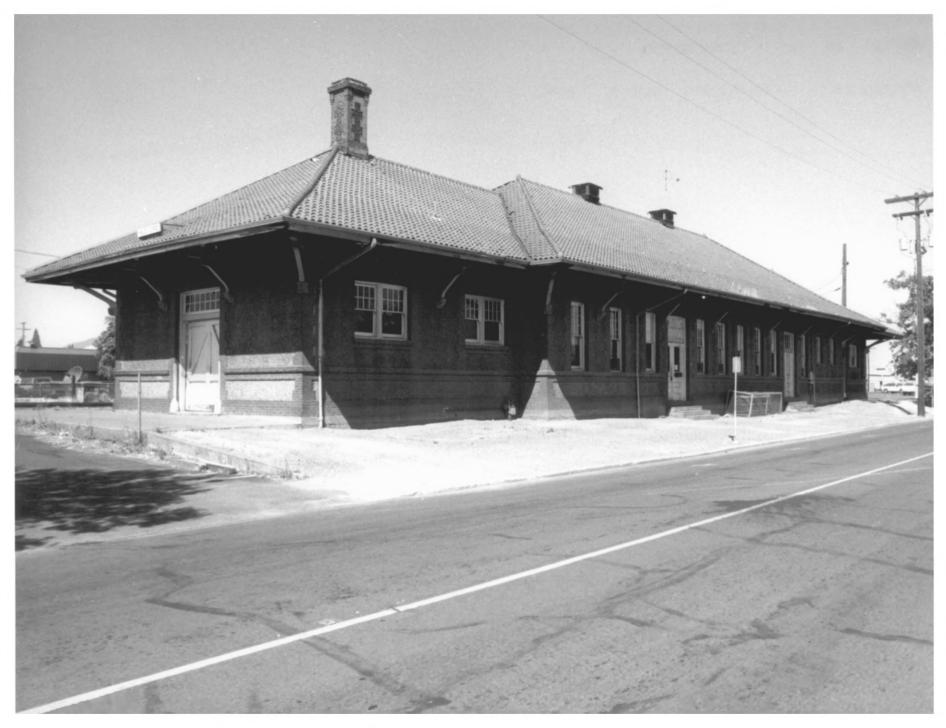

SPRR DEPOT
MEDFORD, LACKSON CTY, OR
1/1)

Southern Oregon Historical Society 106 N. Central Medford, OR 97501-5926

This photograph is released for ONE-TIME, non-exclusive publication.

CREDIT: Southern Oregon Historical Society