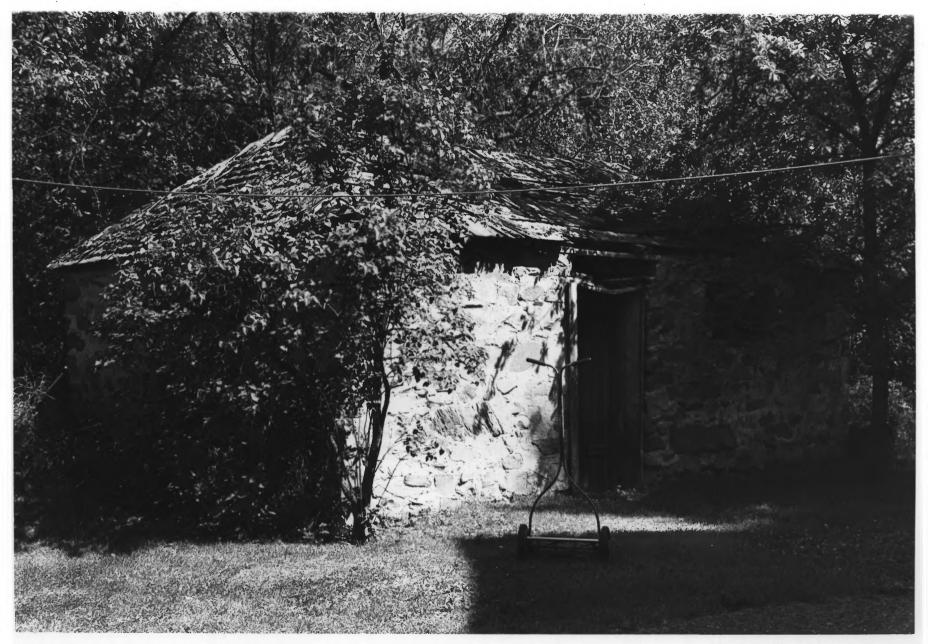

Name: Clarence R. Prescott House Location: Missoula, Montana Photographer: James R. McDonald Date: July 1985 Negative Location: J.R. McDonald, Architect Description: Looking southeast at the stone storage building.