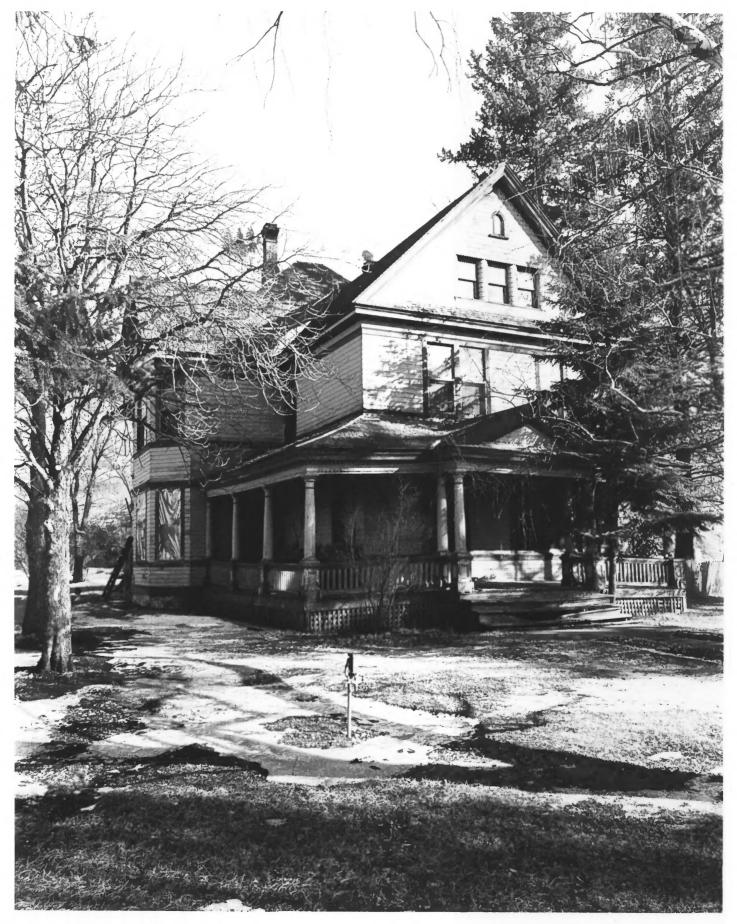

Name: Clarence R. Prescott House Location: Missoula, Montana Photographer: James R. McDonald Date: March 1985 Negative Location: J.R. McDonald, Architect Description: Looking southeast at the Prescott House