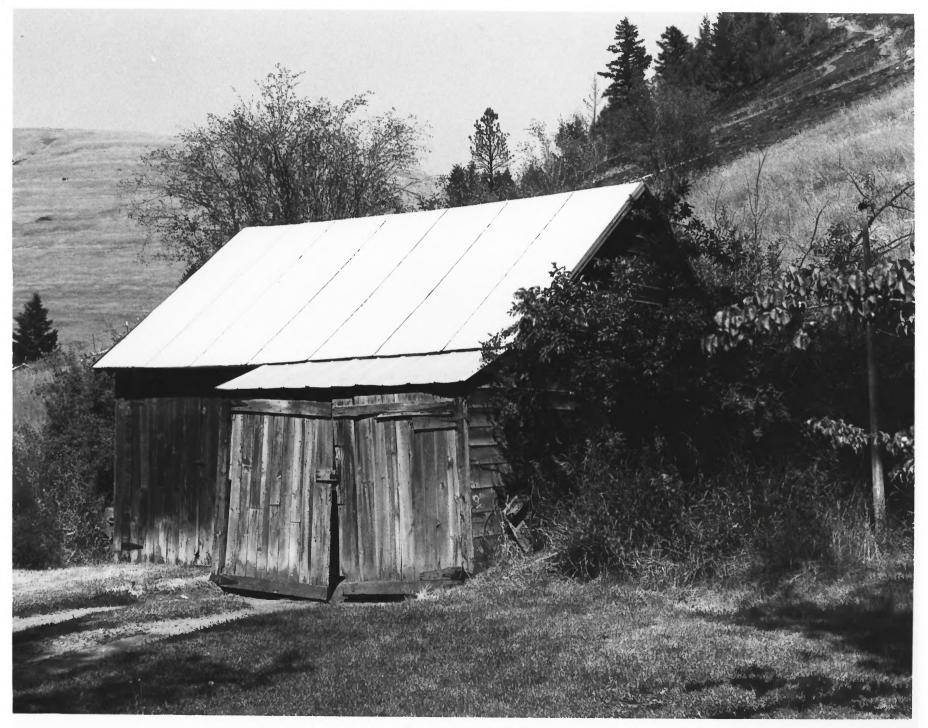

Name: Clarence R. Prescott House Location: Missoula, Montana Photographer: James R. McDonald Date: Julv 1985 Negative Location: J.R. McDonald, Architect Description: Looking east at the outhouse.

Name: Clarence R. Prescott House Location: Missoula, Montana Photographer: James R. McDonald Date: July 1985 Negative Location: J.R. McDonald, Architect Description: Looking northeast at the garage.