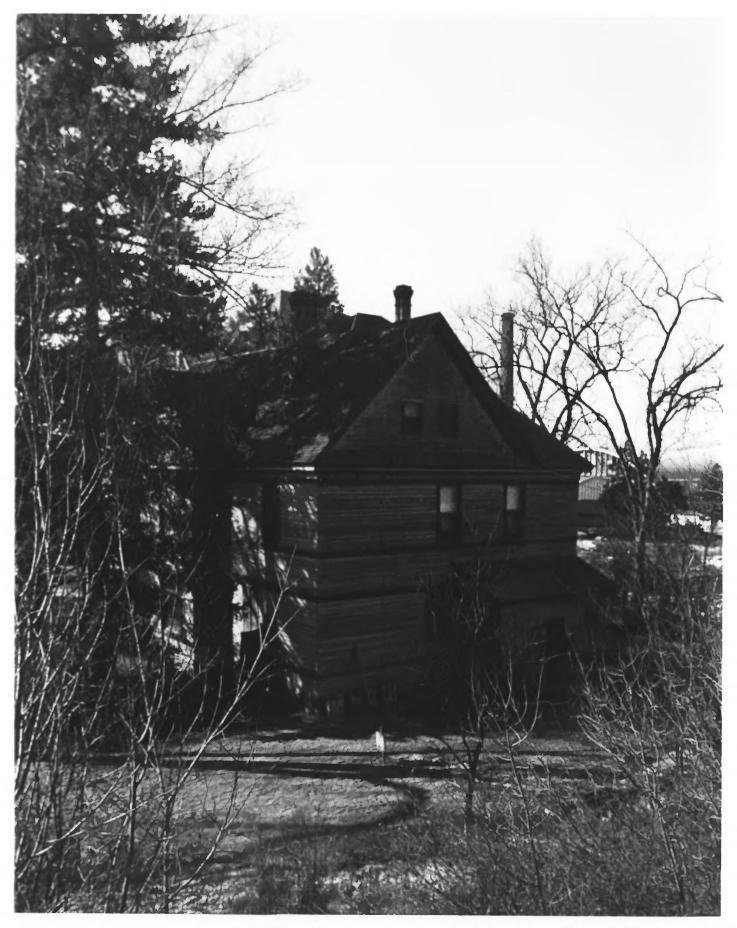

Name: Clarence R. Prescott House Location: Missoula, Montana Photographer: James R. McDonald Date: March 1985 Negative Location: J.R. McDonald, Architect Description: Looking northwest at the Prescott House