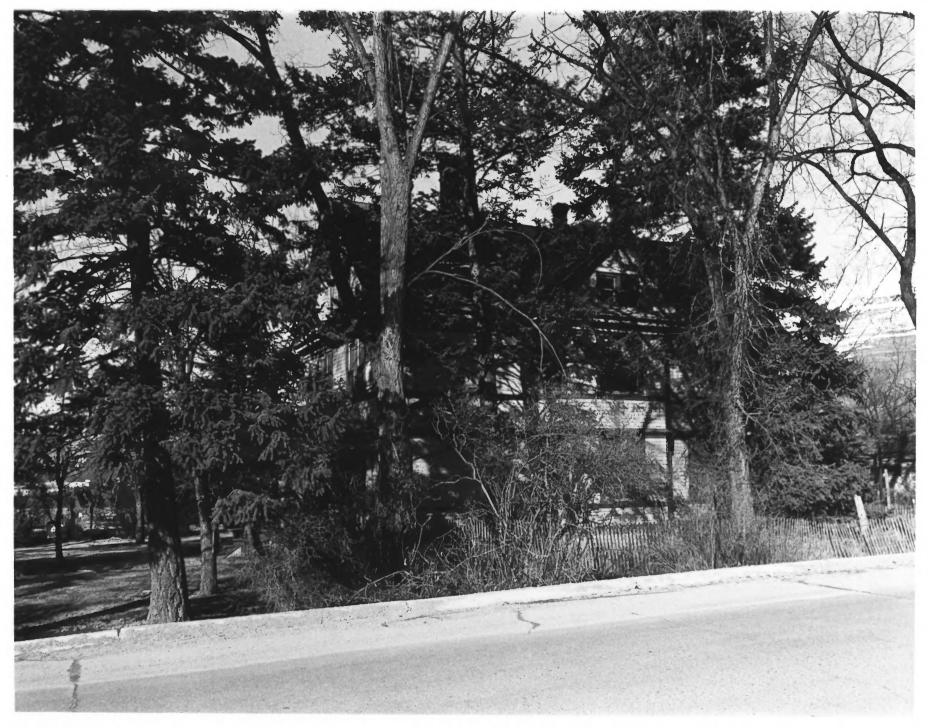

Name: Clarence R. Prescott House Location: Missoula, Montana Photographer: James R. McDonald Date: March 1985 Negative Location: J.R. McDonald, Architect Description: Looking northeast at the Prescott House

Name: Clarence R. Prescott House Location: Missoula, Montana Photographer: James R. McDonald Date: March 1985 Negative Location: J.R. McDonald, Architect Description: Looking southeast at the Prescott House

Name: Clarence R. Prescott House Location: Missoula, Montana Photographer: James R. McDonald Date: March 1985 Negative Location: J.R. McDonald, Architect Description: Looking northwest at the Prescott House

Name: Clarence R. Prescott House Location: Missoula, Montana Photographer: James R. McDonald Date: March 1985 Negative Location: J.R. McDonald, Architect Description: Looking southwest at the Prescott House

Name: Clarence R. Prescott House Location: Missoula, Montana Photographer: James R. McDonald Date: March 1985 Negative Location: J.R. McDonald, Architect Description: Looking north at the Prescott House