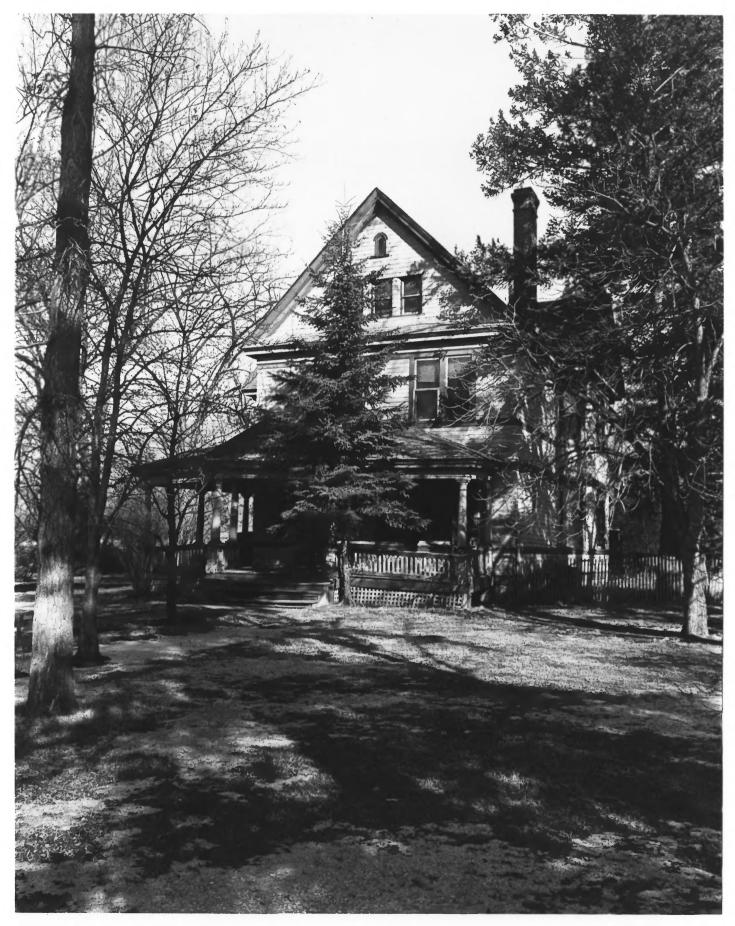

Name: Clarence R. Prescott House Location: Missoula, Montana Photographer: James R. McDonald Date: March 1985 Negative Location: J.R. McDonald, Architect Description: Looking northeast at the Prescott House