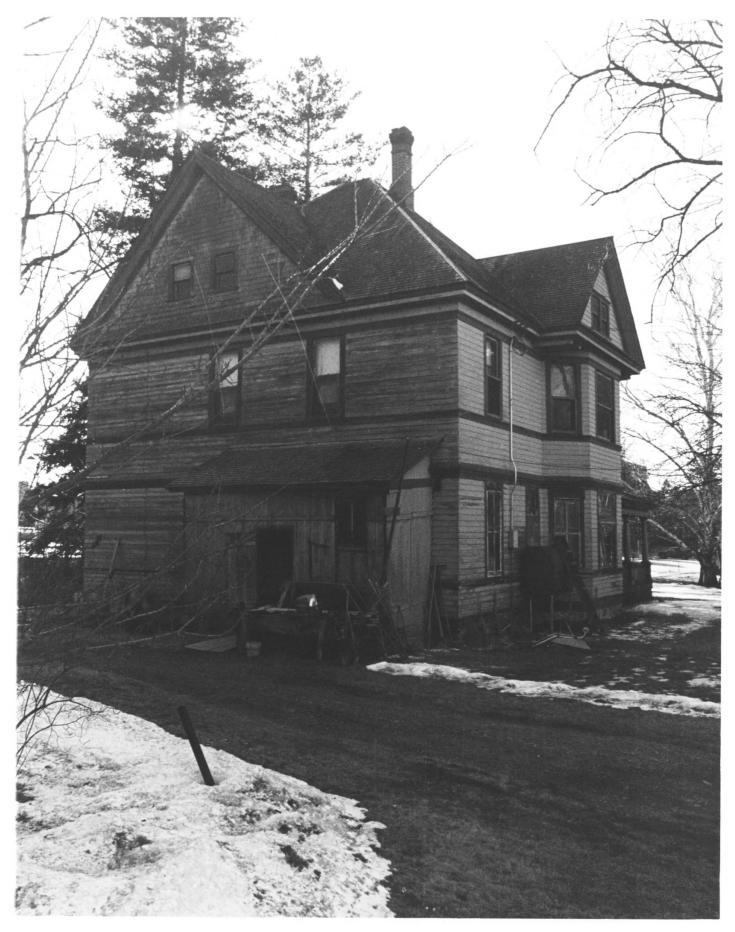

Name: Clarence R. Prescott House Location: Missoula, Montana Photographer: James R. McDonald Date: March 1985 Negative Location: J.R. McDonald, Architect Description: Looking southwest at the Prescott House