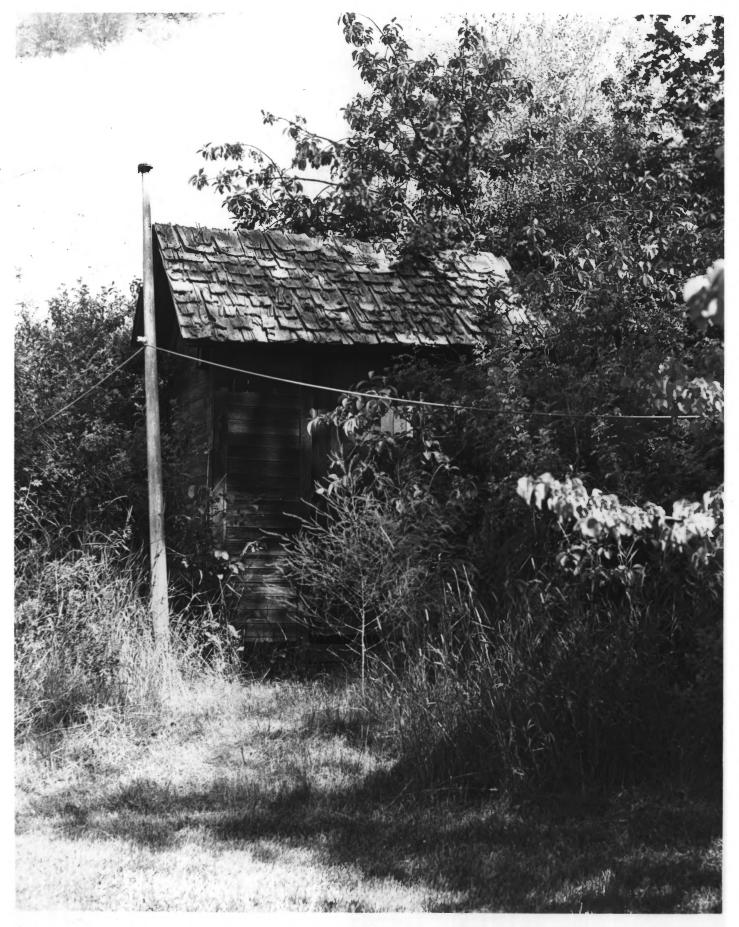

Name: Clarence R. Prescott House Location: Missoula, Montana Photographer: James R. McDonald Date: Julv 1985 Negative Location: J.R. McDonald, Architect Description: Looking east at the outhouse.

Name: Clarence R. Prescott House Location: Missoula, Montana Photographer: James R. McDonald Date: July 1985 Negative Location: J.R. McDonald, Architect Description: Looking northeast at the garage.