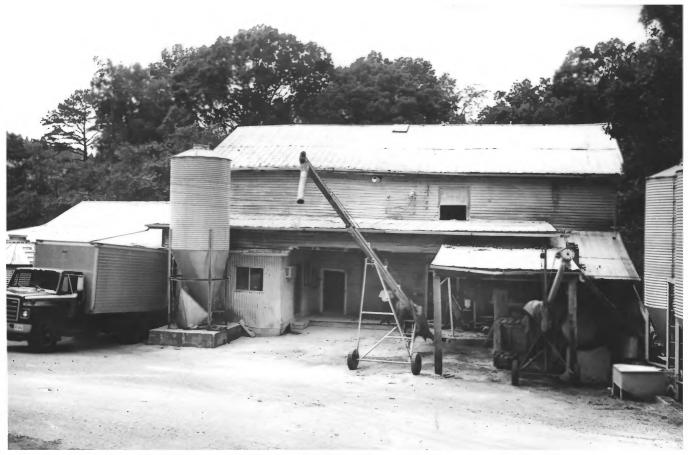

Robinson Mill 01d State Highway 72 Loudon, Loudon County, Tennessee Photo by: Michael LaForest Date: July 1983 Negative: Tennessee Historical Commission Nashville, Tennessee View of east elevation, facing west #3 of 11