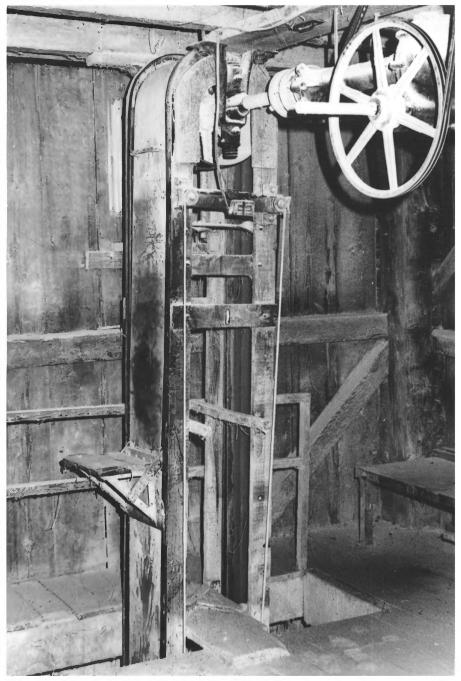

```
Robinson Mill
Old State Highway 72
Loudon, Loudon County, Tennessee
Photo by: Michael LaForest
Date: July 1983
Negative: Tennessee Historical Commission
           Nashville, Tennessee
Interior, elevator
#7 of 11
```