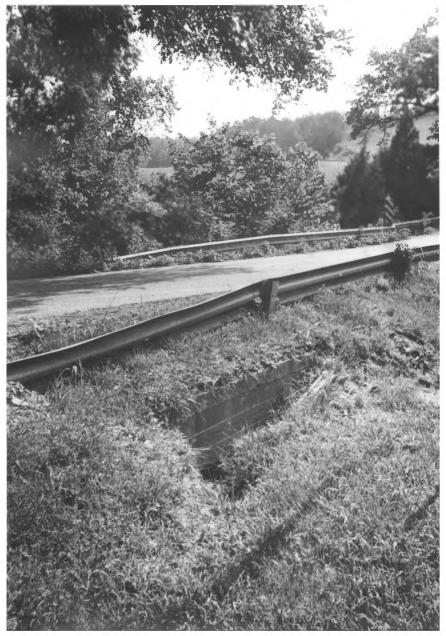

```
Robinson Mill
Old State Highway 72
Loudon, Loudon County, Tennessee
Photo by: Michael LaForest
Date: July 1983
Negative: Tennessee Historical Commission
           Nashville, Tennessee
View of old flume under highway, facing
   south
#6 of 11
```