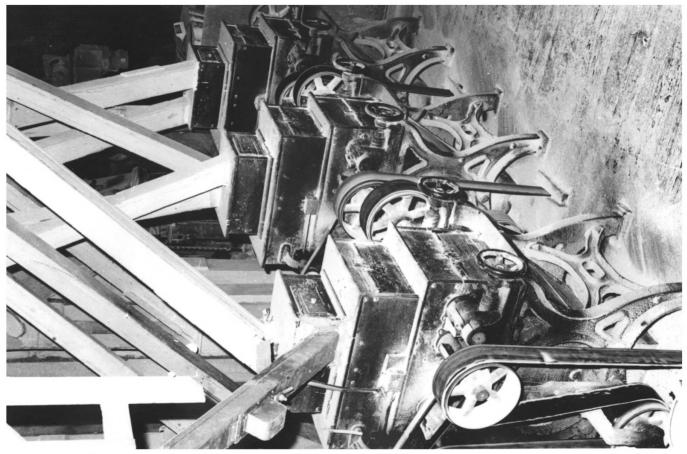

Robinson Mill Old State Highway 72 Loudon, Loudon County, Tennessee Photo by: Michael LaForest Date: July 1983 Negative: Tennessee Historical Commission Nashville, Tennessee Interior, three stand roller mill #9 of 11