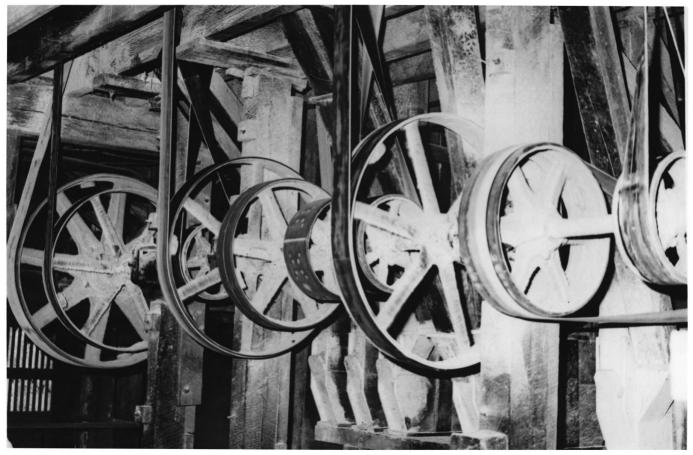

Robinson Mill Old State Highway 72 Loudon. Loudon County, Tennessee Photo by: Michael LaForest Date: July 1983 Nemative: Tennessee Historical Commission Nashville, Tennessee Interior, basement, pulleys attached to line shaft. #10 of 11