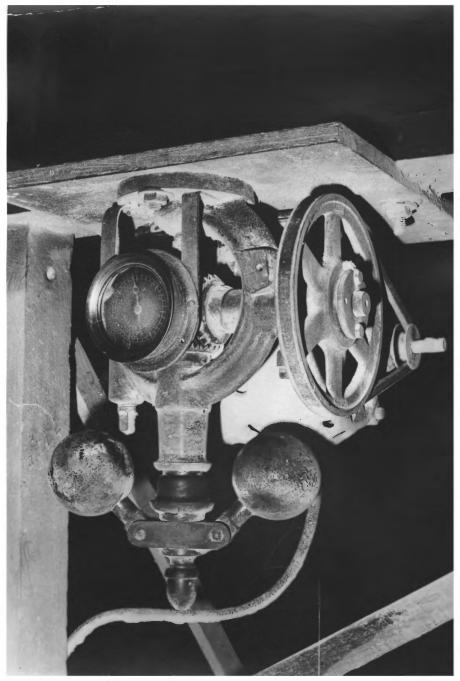

Robinson Mill Old State Highway 72 Loudon, Loudon County, Tennessee Photo by: Michael LaForest Date : July 1983 Negative: Tennessee Historical Commission Nashville, Tennessee Interior, flyball governer #11 of 11