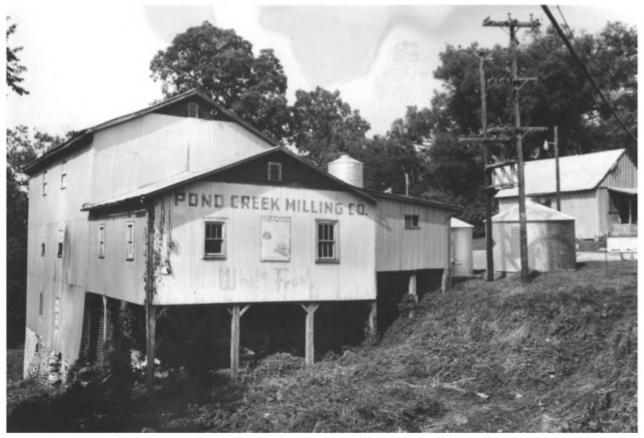

Robinson Mill Old State Highway 72 Loudon, Loudon County, Tennessee Photo by: Michael LaForest Date: July 1983 Negative: Tennessee Historical Commission Nashville, Tennessee View of south elevation, facing north #2 of 11