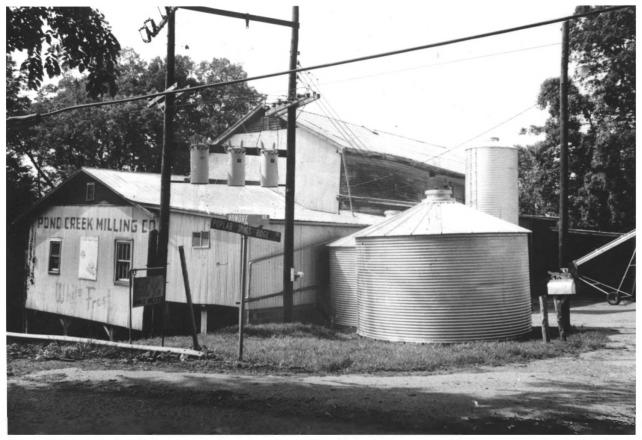

Robinson Mill Old State Highway 72 Loudon, Loudon County, Tennessee Photo by: Michael LaForest Date: July 1983 Negative: Tennessee Historical Commission Nashville, Tennessee View of south and east elevations, facing northwest #1 of ]]