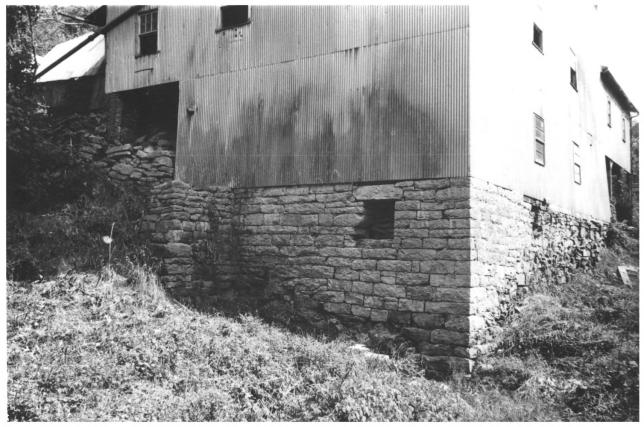

Robinson Mill 01d State Highway 72 Loudon, Loudon County, Tennessee Photo by: Michael LaForest Date: July 1983 Negative: Tennessee Historical Commission Nashville, Tennessee View of east elevation, facing west #3 of 11