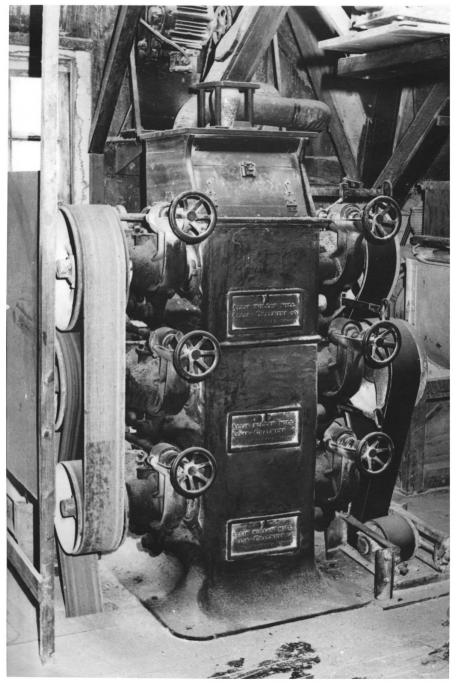

Robinson Mill Old State Highway 72 Loudon, Loudon County, Tennessee Photo by: Michael LaForest Date: July 1983 Negative: Tennessee Historical Commission Nashville, Tennessee Interior, three stand roller mill #9 of 11