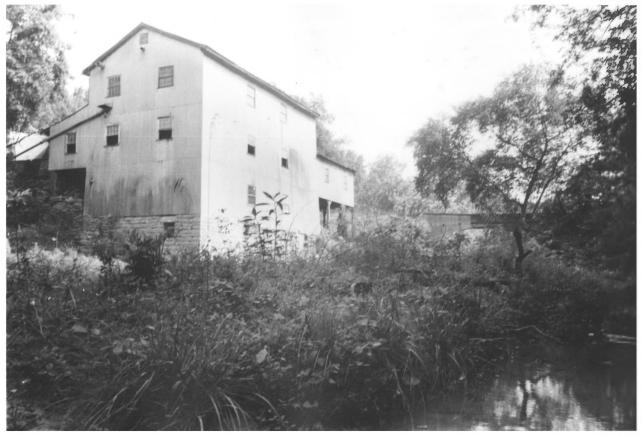

Robinson Mill Old State Highway 72 Loudon, Loudon County, Tennessee Photo by: Michael LaForest Date: July 1983 Negative: Tennessee Historical Commission Nashville, Tennessee View of north and west elevations, facing southeast #4 of 11