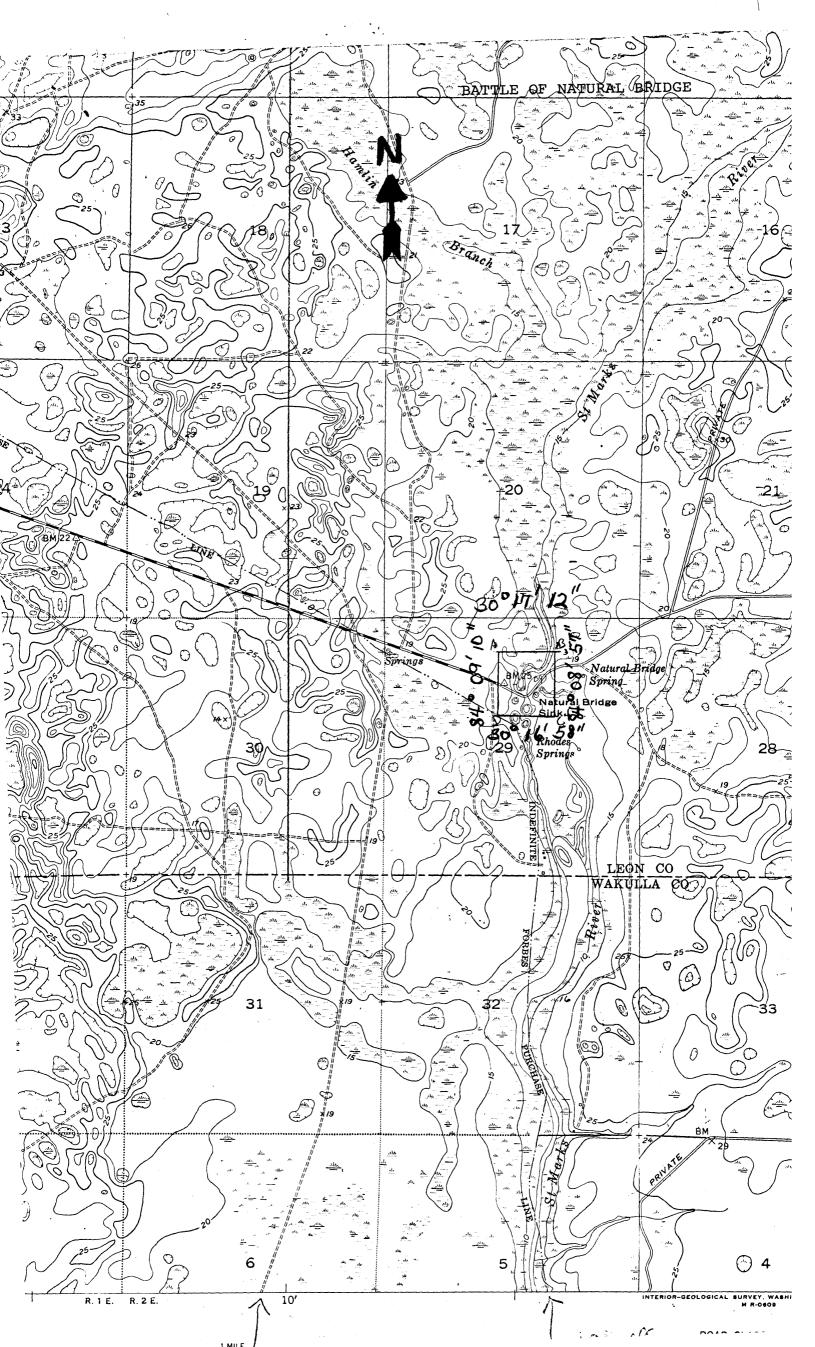

#### BATTLE OF NATURAL BRIDGE

U.S. 319, 6 miles east of Woodville Leon County

At Natural Bridge in 1865, a battle was fought that saved Tallahassee from capture by the Federal forces, making it the only Southern capital east of the Mississippi that did not fall into Union hands.

On March 4, 1865, a fleet of 11 steamers and three sailing vessels landed a force of the Union Army at St. Marks lighthouse 20 miles south of Tallahassee at the mouth of the St. Marks River.

News of the landing reached Tallahassee, the militia was called out, and every man and boy who could bear arms did so. Cadets from the West Florida Seminary (now Florida State University) were among those who fought, thus earning the right to one of three Confederate battle streamers awarded to schools in the country today.

Gen. Newton, in command of the Federals, determined to try to cross at Natural Bridge several miles up river where the St. Marks goes underground. Gen. Miller anticipated the enemy's movement, and when the Federals arrived, they found the position well defended. After finding the Confederate position impregnable, Gen. Newton withdrew his forces to Key West.

Confederate losses in the battle were placed at three men killed. The Federals lost 148.

I hereby certify that this property is included in the National Register.

Chief, Office of Archeology and Historic Preservation