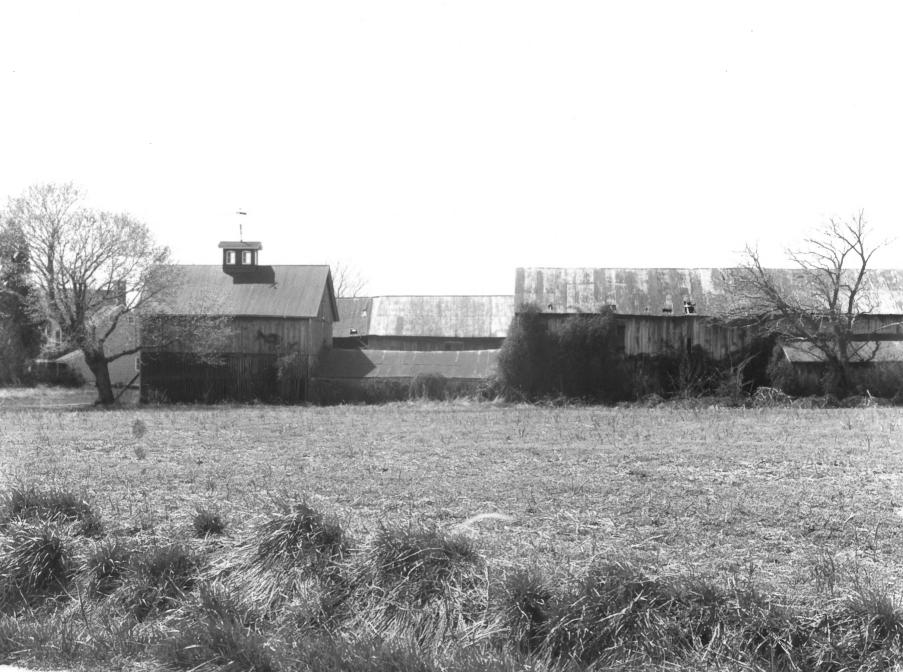

Photograph Number:

NOV 27 1979 P

Location: Vicinity of Smyrna

Photographer: Faye Stocum

Date: Spring, 1979

Location of Negative: Div. of Historical & Cultural Affairs,

B/A&HP, Hall of Records, Dover, Delaware 19901 Description: Small and large barns looking south