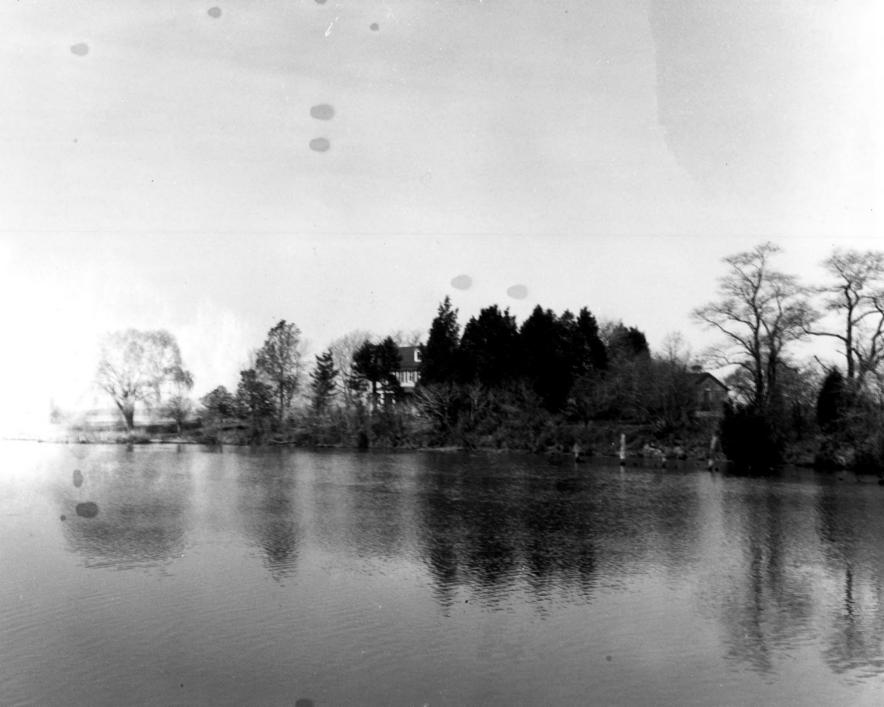

Location: Vicinity of Smyrna

Photographer: Faye Stocum

Date: Spring, 1979

Location of Negative: Div. of Historical & Cultural Affairs, B/A&HP, Hall of Records, Dover, Delaware 19901 Description: View of house looking north across Smyrna River

River

Photograph Number: 1

NOV 2 7 1979

New Castle

Location: Vicinity of Smyrna

Photographer: Faye Stocum

Date: Spring, 1979

Location of Negative: Div. of Historical & Cultural Affairs,