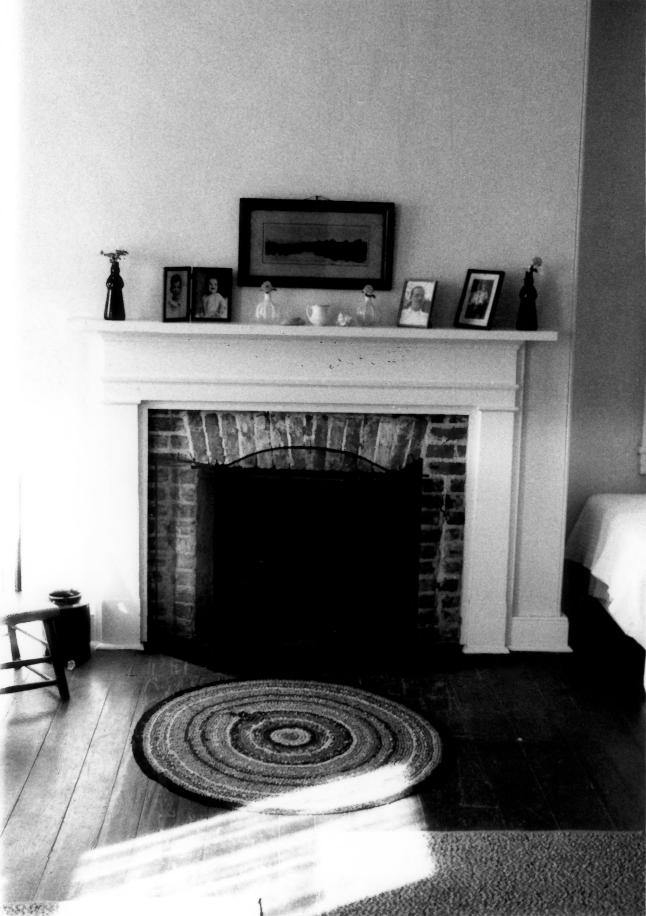

Photograph Number:

NOV 2 7 1979

new Castle

Location: Vicinity of Smyrna

Photographer: Madeline Hite

Date: Fall 1978

Location of Negative: Div. of Historical & Cultural Affairs,

B/ASHP, Hall of Records, Dover, Delaware 19901 Description:Fireplace