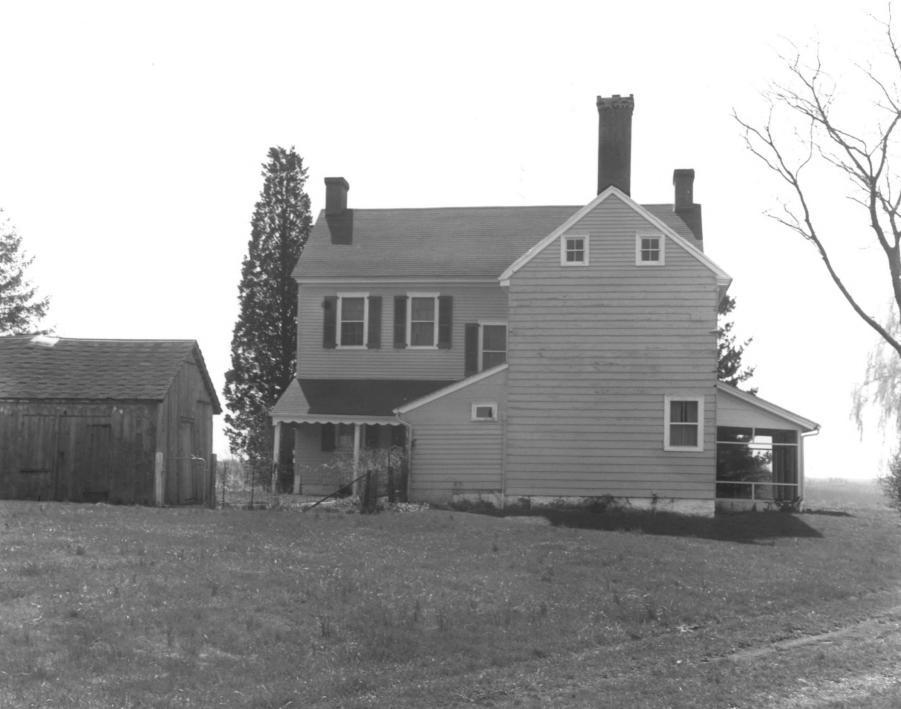

Location: Vicinity of Smyrna

new Castle Co.

Photographer: Faye Stocum Date: Spring, 1979

Location of Negative: Div. of Historical & Cultural Affairs,

B/A&HP, Hall of Records, Dover, Delaware 19901 Description: Rear, looking south

Photograph Number: 4

NOV 2 7 1979

Location: Vicinity of Smyrna

Photographer: Madeline Hite

Date: Fall 1978

Location of Negative: Div. of Historical & Cultural Affairs,

B/A&HP, Hall of Records, Dover, Delaware 19901 Description: Parlor doorway looking into hall