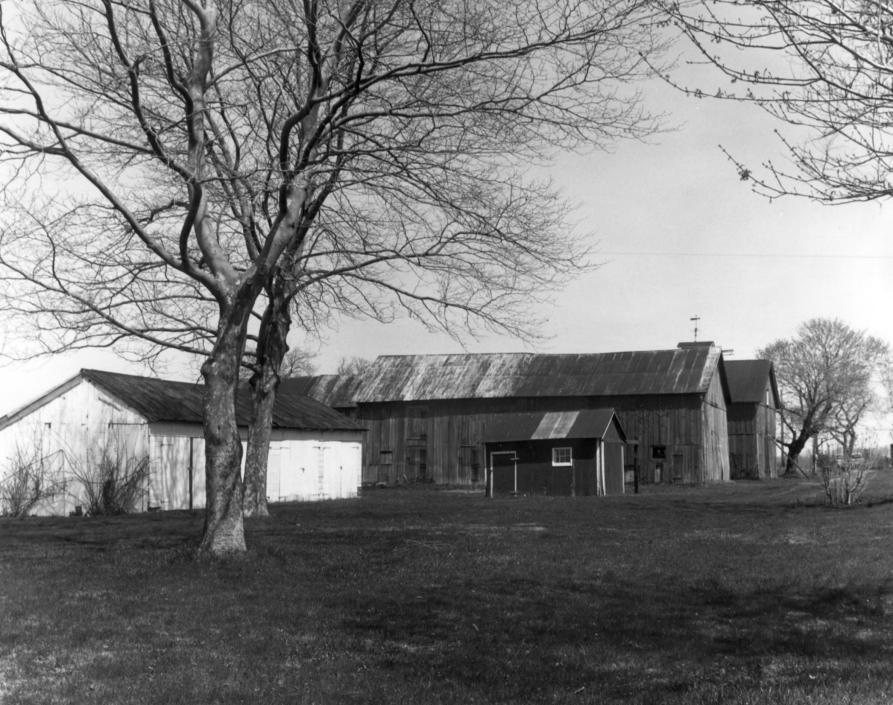

Photograph Number:

NOV 27 1979 P

Location: Vicinity of Smyrna

Photographer: Faye Stocum

Date: Spring, 1979

Location of Negative: Div. of Historical & Cultural Affairs,

B/A&HP, Hall of Records, Dover, Delaware 19901 Description: Small and large barns looking south

Photograph Number:

MOV 2 7 1979

new Castle

Location: Vicinity of Smyrna

Photographer: Faye Stocum

Date: Spring, 1979
Location of Negative: Div. of Historical & Cultural Affairs,

B/A&HP, Hall of Records, Dover, Delaware 19901 Description: