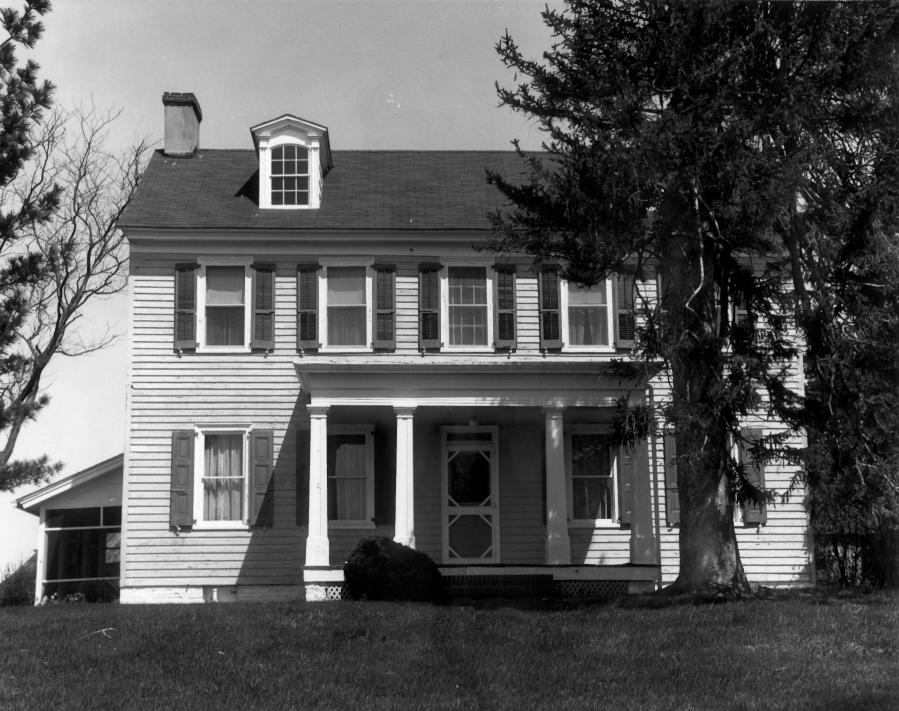

B/A&HP, Hall of Records, Dover, Delaware 19901

Description: Facade looking north

Photograph Number:

•

NOV 2 7 1979

JAN 3 1 1980

Location: Vicinity of Smyrna

Photographer: Faye Stocum