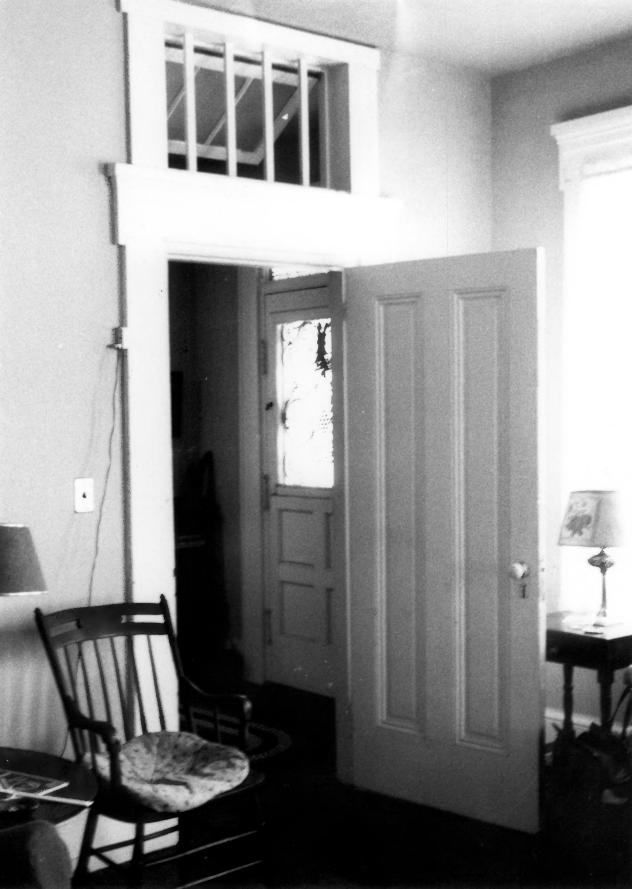

Photograph Number: 4

NOV 2 7 1979

Location: Vicinity of Smyrna

Photographer: Madeline Hite

Date: Fall 1978

Location of Negative: Div. of Historical & Cultural Affairs,

B/A&HP, Hall of Records, Dover, Delaware 19901 Description: Parlor doorway looking into hall