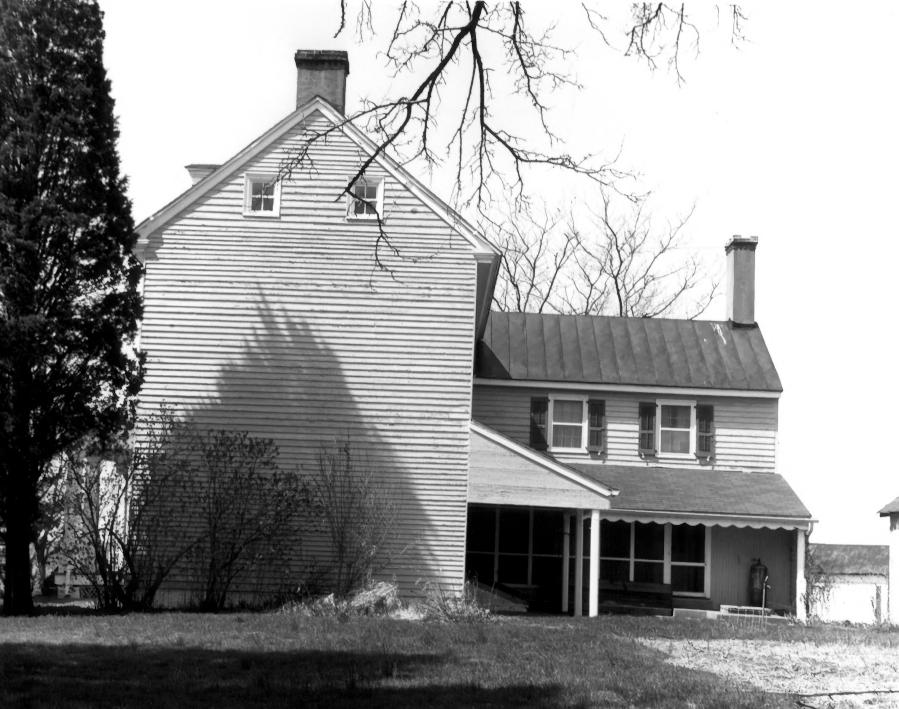

Date: Spring, 1979

Location of Negative: Div. of Historical & Cultural Affairs,

B/A&HP, Hall of Records, Dover, Delaware 19901

Description: East gable end and wing

Photograph Number: 3

NOV 2 7 1979

new Castle Co.