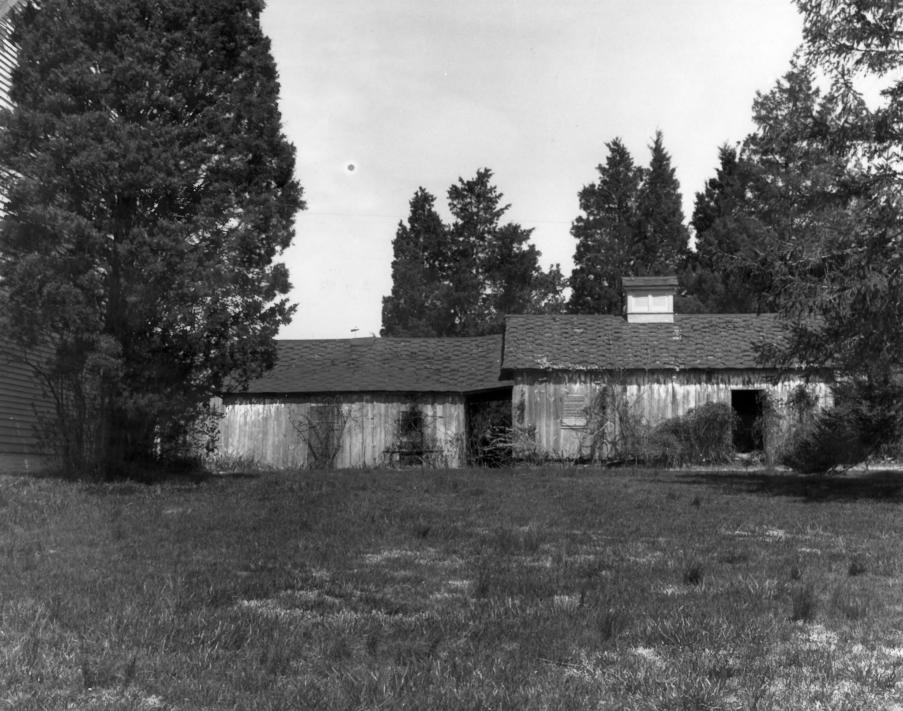

Photograph Number:

NOV 2 7 1979

Location: Vicinity of Smyrna

Photographer: Fave Stocum

Date: Spring, 1979

Location of Negative: Div. of Historical & Cultural Affairs,

B/A&HP, Hall of Records, Dover, Delaware 19901

Description: Outbuildings looking north

Photograph Number: