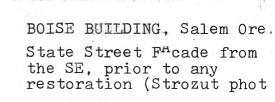

BOISE BUILDING, SALEM Or State Street facade detail from SW prior to restoration. 3/1980 (G. Strozut photo)

Salem, Marion County, Oregon NOV 2 0 1981

George Strozut photo, 1980 4572 Portland Road NE Salem, OR 97303