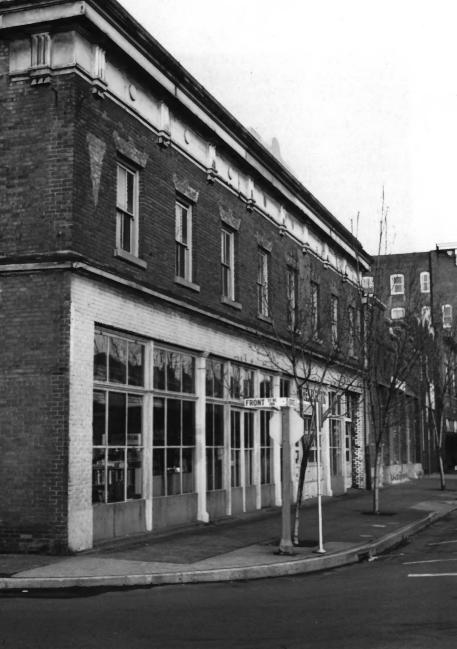

> intersection of State and Front Streets, prior to restoration

Boise, R. P., Building

217 State Street

DEC 2 1981 3 of 4 West and south elevations from

from SW, prior to any

BOISE BUILDING, Salem, Or State & FrontSt facades restoration, 3/1980 (G. Strozut photo)