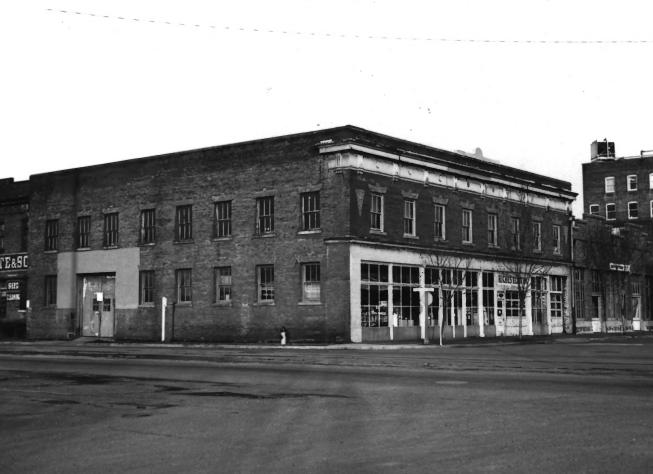

Boise, R. P., Building 217 State Street Salem, Marion County, Oregon

MOV 2 0 1981

George Strozut photo, 1980 4572 Portland Road NE Salem, OR 97303 DEC 2 1981

2 of 4 South (front) elevation, looking east from Front Street, prior to restoration

Boise, R. P., Building Salem, Marion County, Oregon NOV 2 0 1981

4572 Portland Road NE Salem, OR 97303 DEC 2 1981

George Strozut photo, 1980

217 State Street

BOISE BUILDING, SALEM Front St Facade & White building from NE prior to restoration 3/1980 (G. Strozut. photo)