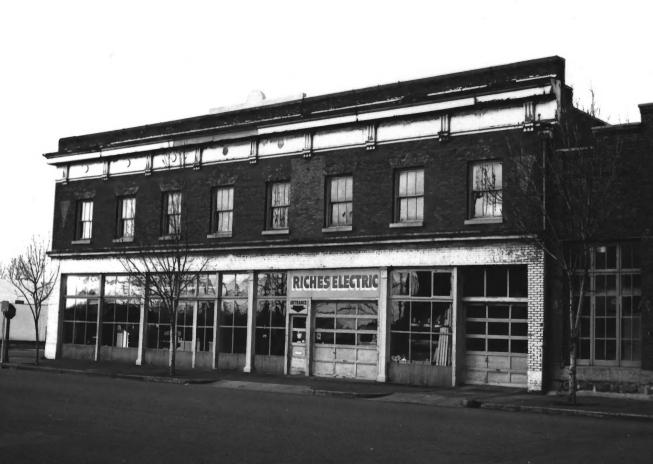

Boise, R. P., Building NOV 2 0 1981 217 State Street Salem, Marion County, Oregon

George Strozut photo, 1980 4572 Portland Road NE Salem, OR 97303 DEC 2 1981

1 of 4 South (front) elevation from State Street prior to restoration