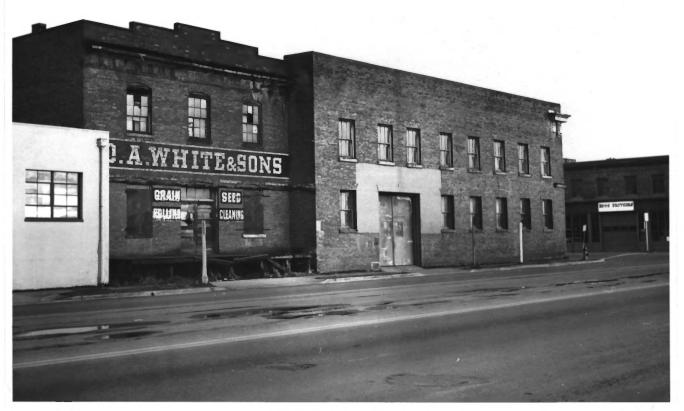

Boise, R. P., Building Salem, Marion County, Oregon NOV 2 0 1981

4572 Portland Road NE Salem, OR 97303 DEC 2 1981

George Strozut photo, 1980

217 State Street

BOISE BUILDING, SALEM Front St Facade & White building from NE prior to restoration 3/1980 (G. Strozut. photo)