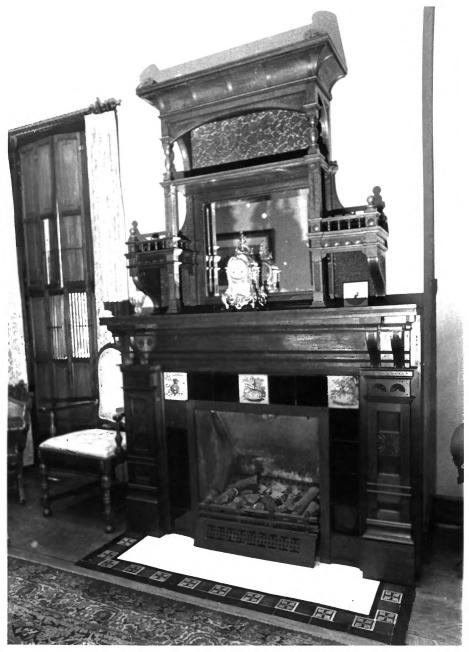

Col. Isaac C. Elston House Crawfordsville, Indiana Mrs. Remley Herr 1978 Crawfordsville Drawing room fireplace #7 of 7