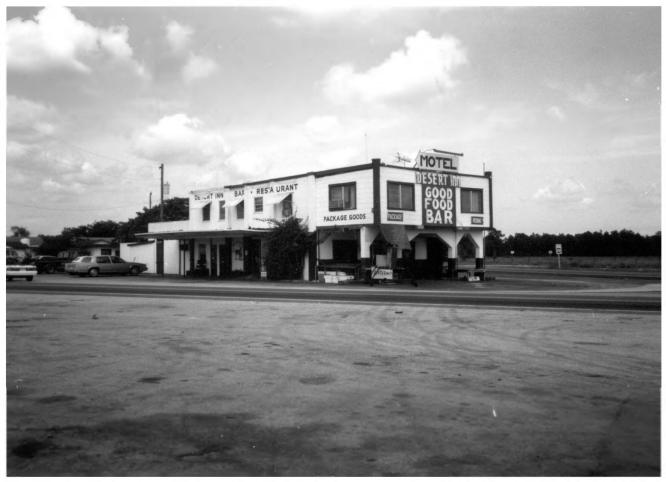

1 of 18 Desert Inn, Oscala County, Florida

#29 15 18 Desert Inn, Osceola County, Florida

#30745-18 Desert Inn, Osceola County, Florida

Something went wrong while we were encoding this page. Please check the log file to find out the details.