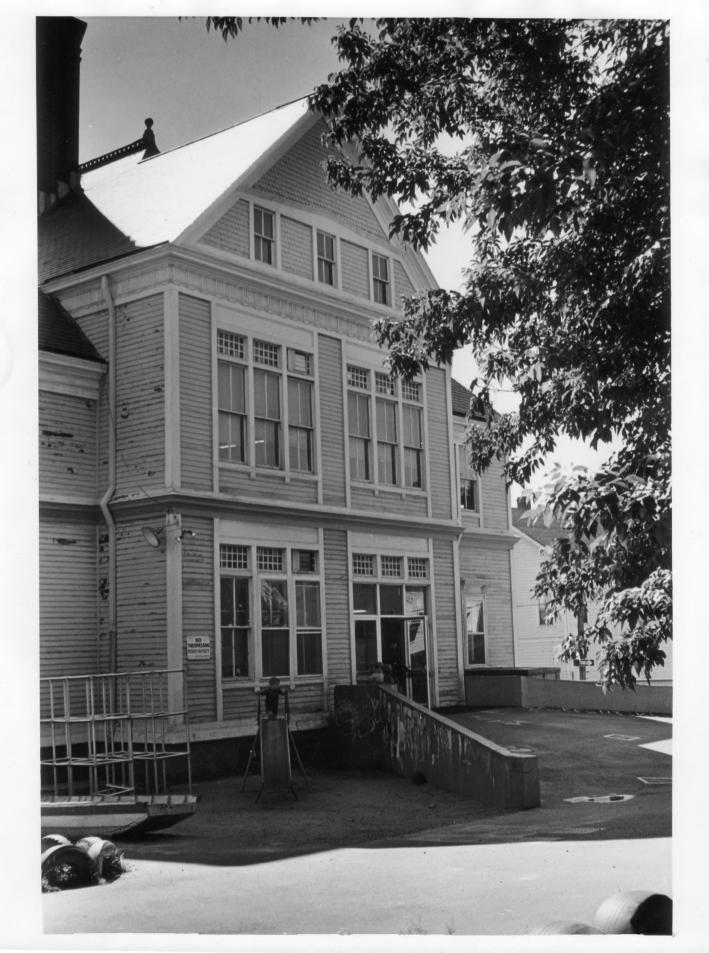

## COVELL STREET SCHOOL PROVIDENCE, RHODE ISLAND

Photographer: Leslie J. Vollmert

Date: August, 1976

Negative: Rhode Island Historical Preservation Commission

View of the west elevation.

## SEP 1 3 1976

### Photo #3

SEP 3 0 1976

PROPERTY OF THE NATIONAL REGISTER