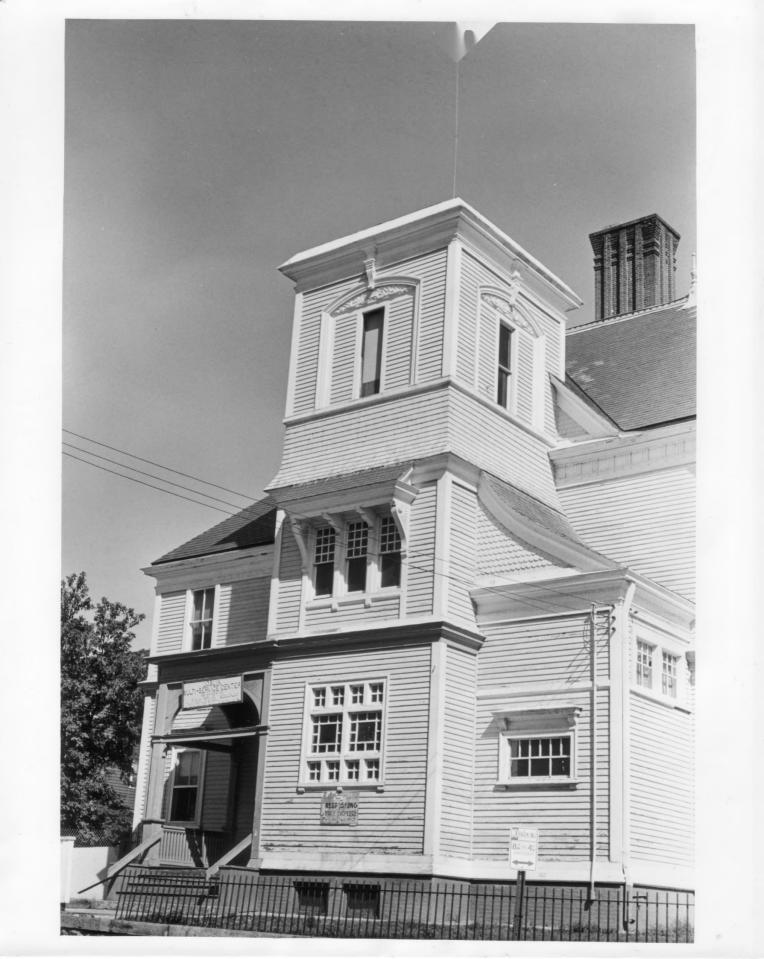

SEP 3 0 1976

PROPERTY OF THE MATIONAL REGISTER

COVELL STREET SCHOOL PROVIDENCE, RHODE ISLAND

Photographer: Leslie J. Vollmert

Date: August, 1976

Negative: Rhode Island Historical Preservation Commission

View of the tower on the south elevation.

# SEP 1 3 1976

Photo #2

SEP 3 0 1976

PROPERTY OF THE NATIONAL MEDISTER