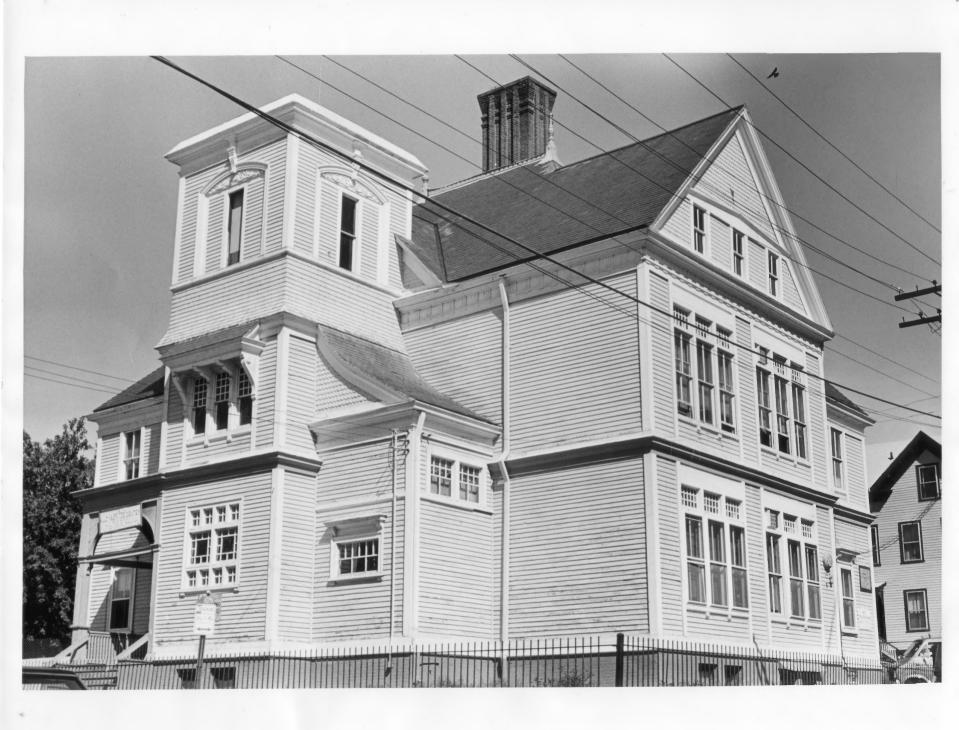

### COVELL STREET SCHOOL PROVIDENCE, RHODE ISLAND

Photographer: Leslie J. Vollmert

Date: August, 1976

Negative: Rhode Island Historical Preservation Commission

View from the southeast.

SEP 1 3 1976

Photo #1