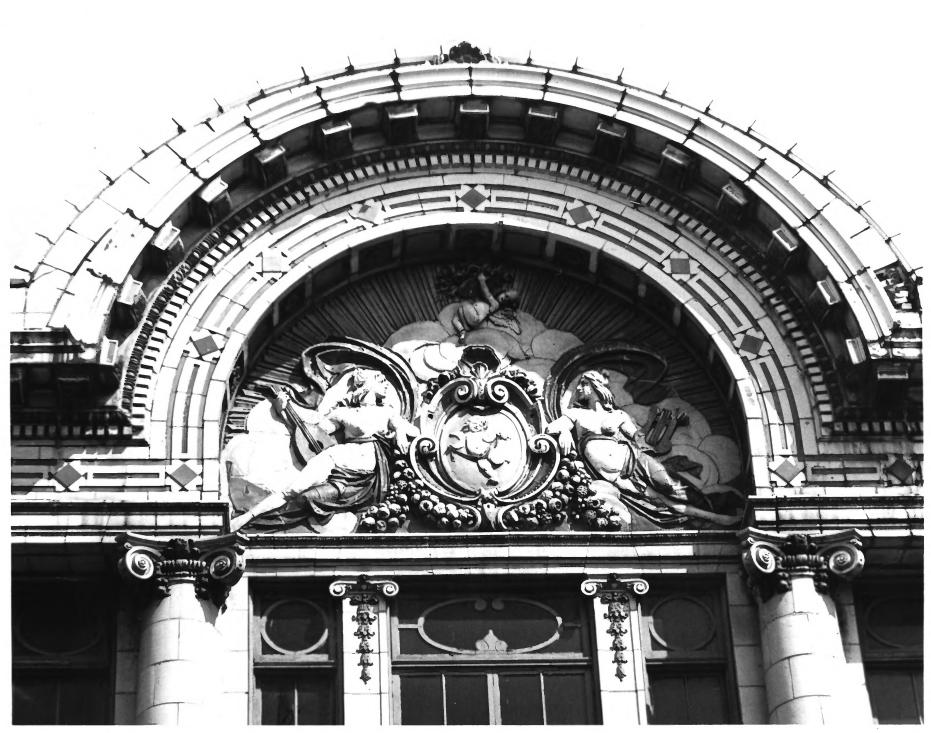

Colonial Theatre 12-14 South Potomac St. Hagerstown Washington Co. Maryland SW view July, 1975 AUG 2 1978 192

Form No. 10-301a (Rev. 10-74)

> UNITED STATES DEPARTMENT OF THE INTERIOR NATIONAL PARK SERVICE

## SEE INSTRUCTIONS IN HOW TO COMPLETE NATIONAL REGISTER FORMS TYPE ALL ENTRIES -- ENCLOSE WITH PHOTOGRAPH

| 1 | NAME               |                                 |                     |        |         |            |                   |
|---|--------------------|---------------------------------|---------------------|--------|---------|------------|-------------------|
|   | HISTORIC           | Colonial Th                     | eater (facade       | )      |         |            |                   |
|   | AND/OR COMMON      | Colonial Th                     | eater (facade       | )      |         |            |                   |
| 2 | LOCATIO            | N                               |                     |        |         |            |                   |
|   | CITY, TOWN<br>H    | agerstown                       | VICINITY OF         |        | COUNTY  | Washington | STATE<br>Maryland |
| 3 | PHOTO R            | EFERENCE                        |                     |        |         |            |                   |
| - | PHOTO CREDIT       | R.L. Andrews                    |                     |        | DATE OF | РНОТО      |                   |
|   | NEGATIVE FILED AT  | 649 Philadelphi<br>Chambersburg |                     |        | •       | July 1975  |                   |
| 4 | IDENTIFI           | CATION                          |                     |        |         |            |                   |
|   | DESCRIBE VIEW, DIF | RECTION, ETC. IF DISTRICT, G    | IVE BUILDING NAME & | STREET |         | ÷          | ΡΗΟΤΟ ΝΟ.         |
|   |                    |                                 | IVE BUILDING NAME & | STREET |         |            | ΡΗΟΤΟ ΝΟ.         |