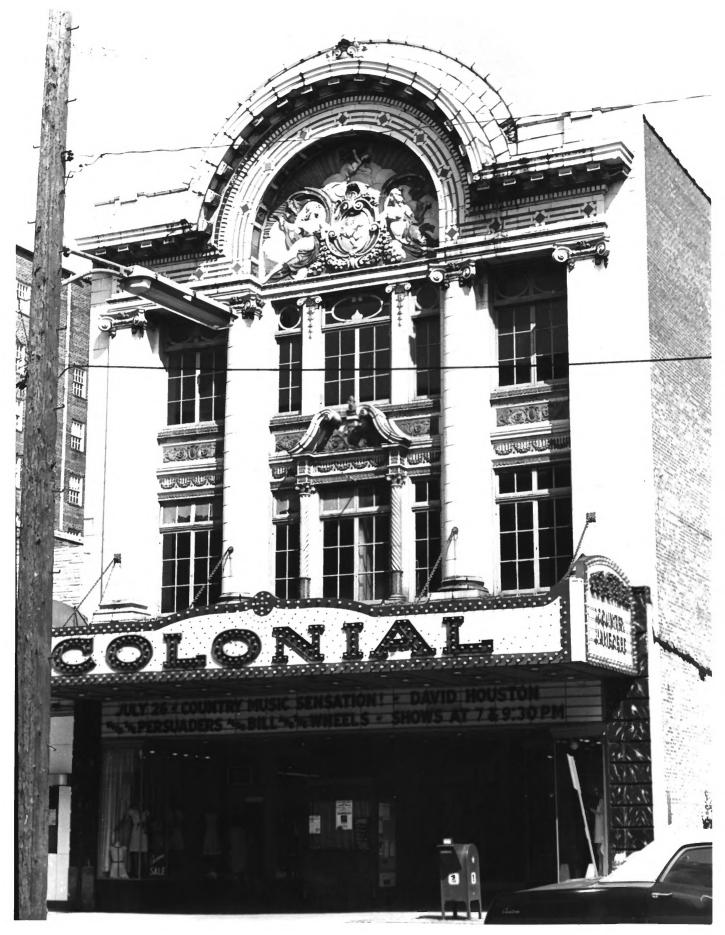

Colonial Theatre 12-14 South Potomac St. Hagerstown Washington Co. Maryland SW view July, 1975 AUG 2 1978 192

Form No. 10-301a (Rev. 10-74)

> UNITED STATES DEPARTMENT OF THE INTERIOR NATIONAL PARK SERVICE

## SEE INSTRUCTIONS IN HOW TO COMPLETE NATIONAL REGISTER FORMS TYPE ALL ENTRIES -- ENCLOSE WITH PHOTOGRAPH

| 1 | NAME               |                                 |                     |        |         |            |                   |
|---|--------------------|---------------------------------|---------------------|--------|---------|------------|-------------------|
|   | HISTORIC           | Colonial Th                     | eater (facade       | )      |         |            |                   |
|   | AND/OR COMMON      | Colonial Th                     | eater (facade       | )      |         |            |                   |
| 2 | LOCATIO            | N                               |                     |        |         |            |                   |
|   | CITY, TOWN<br>H    | agerstown                       | VICINITY OF         |        | COUNTY  | Washington | STATE<br>Maryland |
| 3 | PHOTO R            | EFERENCE                        |                     |        |         |            |                   |
| - | PHOTO CREDIT       | R.L. Andrews                    |                     |        | DATE OF | РНОТО      |                   |
|   | NEGATIVE FILED AT  | 649 Philadelphi<br>Chambersburg |                     |        | •       | July 1975  |                   |
| 4 | IDENTIFI           | CATION                          |                     |        |         |            |                   |
|   | DESCRIBE VIEW, DIF | RECTION, ETC. IF DISTRICT, G    | IVE BUILDING NAME & | STREET |         | ÷          | ΡΗΟΤΟ ΝΟ.         |
|   |                    |                                 | IVE BUILDING NAME & | STREET |         |            | ΡΗΟΤΟ ΝΟ.         |