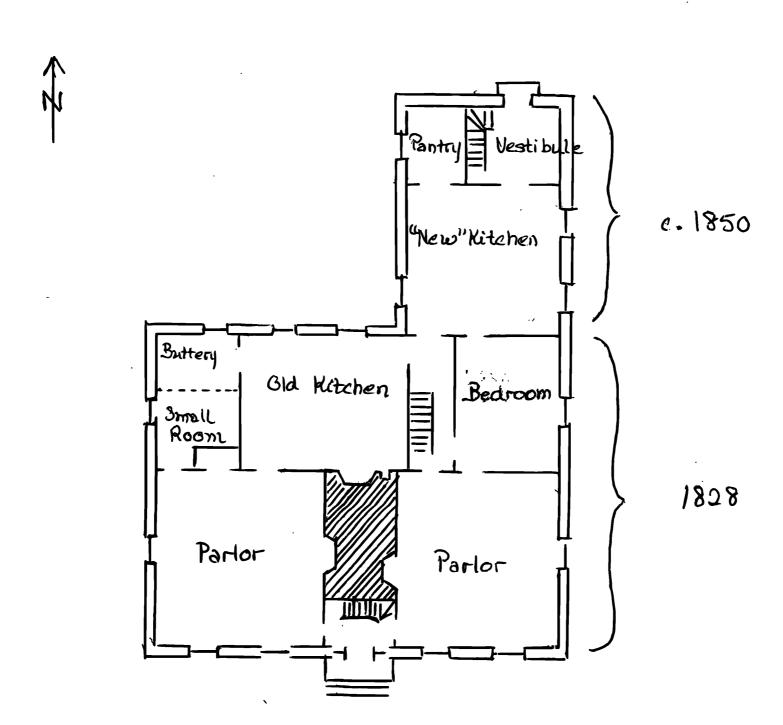

ince vanished. Much of Spaulding's original tract of land, which stretched several blocks northward, has been sold for development and heavily

(See Continuation Sheet #3)

UNITED STATES DEPARTMENT OF THE INTERIOR NATIONAL PARK SERVICE

# NATIONAL REGISTER OF HISTORIC PLACES INVENTORY -- NOMINATION FORM

FOR NPS USE ONLY

RECEIVED MAR 1 2 1976

DATE ENTERED OCT 2 2 1976

CONTINUATION SHEET 3

ITEM NUMBER 7

PAGE 4

built up. Except for a terrace and lawn on the west, Joseph Spaulding's house is closely surrounded by other, generally later, city dwellings.

The Spaulding House fortunately has escaped the blight of alteration and deterioration which so often occur in older city nieghborhoods. It stands today handsomely restored and one of Pawtucket's best-cared-for federal style buildings.



#### PERIOD AREAS OF SIGNIFICANCE -- CHECK AND JUSTIFY BELOW

---PREHISTORIC \_ARCHEULUGY-PREHISTORIC **\_\_COMMUNITY PLANNING \_\_LANDSCAPE ARCHITECTURE** \_\_RELIGION \_\_1400-1499 \_\_ARCHEOLOGY-HISTORIC \_\_CONSERVATION \_\_SCIENCE \_\_1500-1599 \_\_AGRICULTURE \_\_ECONOMICS \_\_LITERATURE \_\_SCULPTURE \_\_1600-1699 XARCHITECTURE \_\_EDUCATION \_\_MILITARY

\_\_1600-1699 \_XARCHITECTURE \_\_EDUCATION \_\_MILITARY \_\_SOCIAL/HUMANITARIAN

\_\_1700-1799 \_\_ART \_\_ENGINEERING \_\_MUSIC \_\_THEATER

1900- \_\_COMMUNICATIONS \_\_INDUSTRY \_\_POLITICS/GOVERNMENT \_\_OTHER (SPECIFY)
\_\_INVENTION

SPECIFIC DATES 1828; c. 1850 BUILDER/ARCHITECT

#### STATEMENT OF SIGNIFICANCE

Urban renewal in residential areas and in the heart of Pawtucket, and the cutting through of Interstate Route 95,