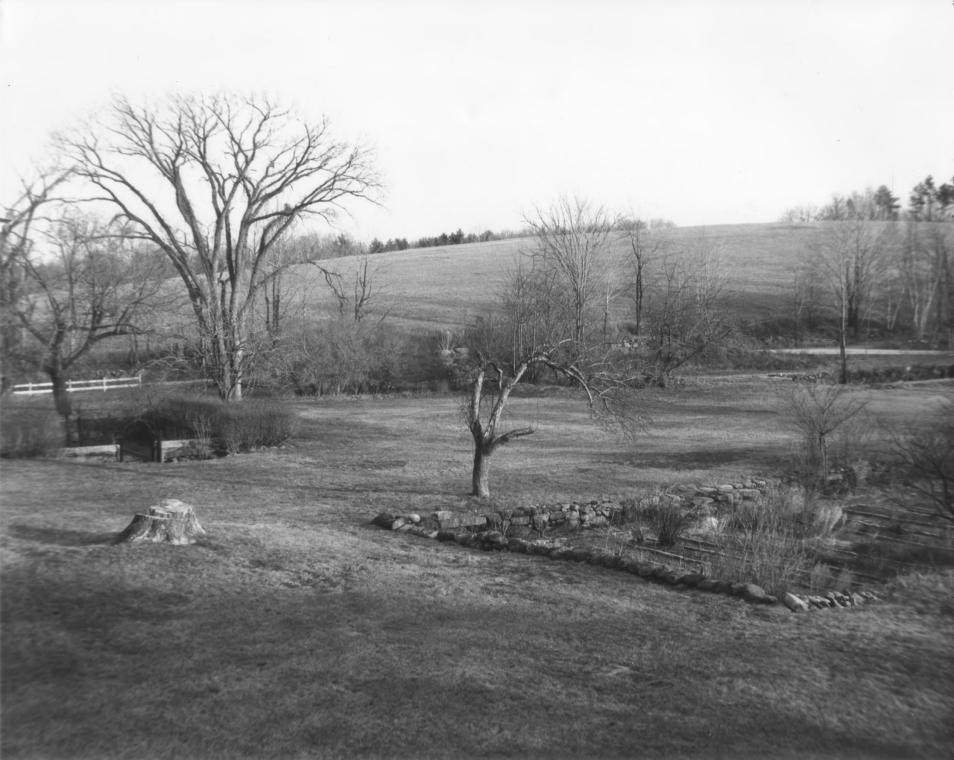

| Historic Name:<br>Common Name: | The Oliver Whiting Homestead<br>The Old Hillsborough County Farm                                                                         |
|--------------------------------|------------------------------------------------------------------------------------------------------------------------------------------|
| NR District:                   | N/k                                                                                                                                      |
| Address:                       | Old County Farm Road                                                                                                                     |
| City/Town/State:               | Wilton, New Hampshire                                                                                                                    |
| Photographer:                  | Roger A. Brevoort                                                                                                                        |
| Negative with:                 | Roger A. Brevoort, 9 Chestnut Street, Exeter, New Hampshire 03833                                                                        |
| Description:                   | General view of foundation remains relating to County Farm. Located just south of the main house, these are sites numbered 5, 6 and 7 in |
| Photographer facing N NE       | the description.<br>E <u>SE</u> S SW W NW Photo Date: Dec. 8, 1980 Photo Number 4 of 7 JAN 26 1982                                       |