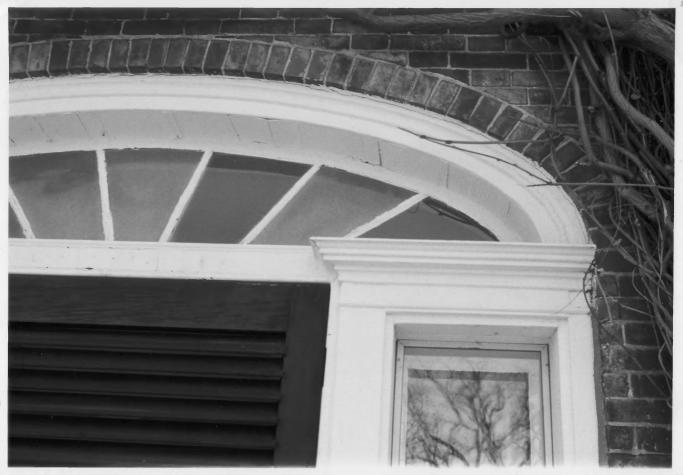

| Historic Name:           | Oliver Whiting Homestead                                                                    |
|--------------------------|---------------------------------------------------------------------------------------------|
| Common Name:             | The Old Hillsborough County Farm                                                            |
| NR District:             | N/A                                                                                         |
| Address:                 | Old County Farm Road                                                                        |
| City/Town/State:         | Wilton, New Hampshire                                                                       |
| Photographer:            | Roger A. Brevoort                                                                           |
| Negative with:           | Roger A. Brevoort, 9 Chestnut Street,                                                       |
| Description:             | Exeter, New Hampshire 03833<br>Illustration of front entry detailing, main house. Identical |
|                          | treatment frames arched second story window. JAN 2 6 1982                                   |
| Photographer facing N NE | E SE S SW W NW Photo Date: Nov. 20, 1980 Photo Number 7 of 7.                               |