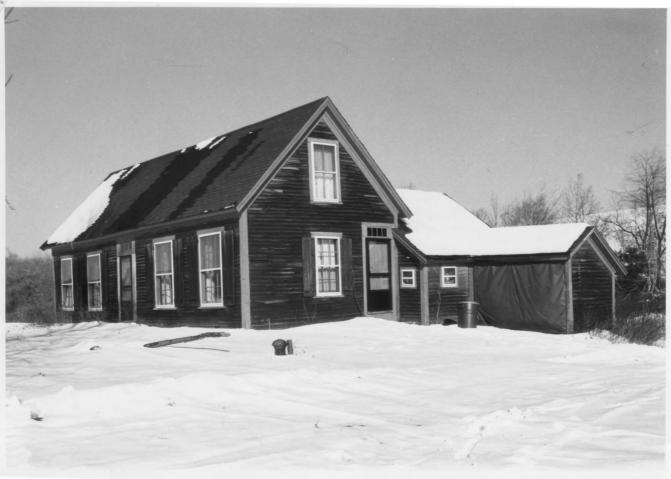

| Historic Name:          | Oliver Whiting Homestead                                             |
|-------------------------|----------------------------------------------------------------------|
| Common Name:            | The Old Hillsborough County Farm                                     |
| NR District:            | N/A                                                                  |
| Address:                | Old County Farm Road                                                 |
| City/Town/State:        | Wilton, New Hampshire                                                |
| Photographer:           | Roger A. Brevoort                                                    |
| Negative with:          | Roger A. Brevoort, 9 Chestnut Street,<br>Exeter, New Hampshire 03833 |
| Description:            | Three-quarter view of the Pest House, former infirmary of            |
|                         | the County Farm. JAN 2 6 1982                                        |
| Photographer facing N N | E E SE S SW W NW Photo Date: Nov. 20, 1980 Photo Number 6 of 7       |