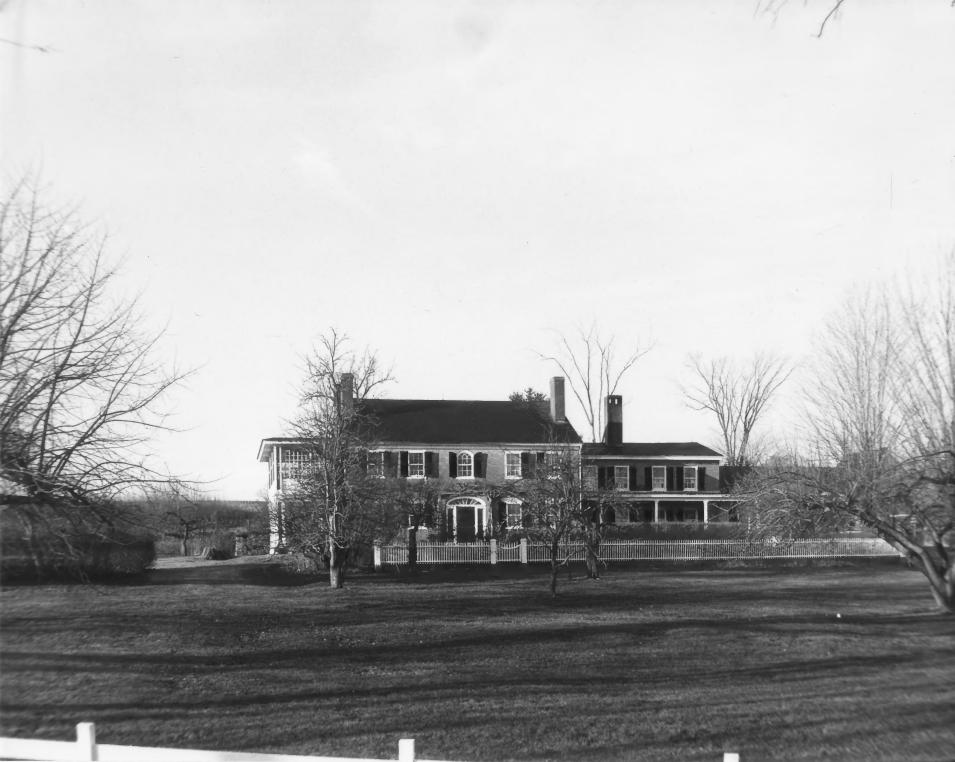

| Photographer facing N | NE E SE S SW W NW Photo Date: Dec. 8, 1980 Photo Number / of 7 JAN 2 6 1982                                                          |
|-----------------------|--------------------------------------------------------------------------------------------------------------------------------------|
| Description:          | Facade and overall view of Oliver Whiting House illustrating its<br>Federal characteristics. The porch and wing are later additions. |
| Negative with:        | Roger A. Brevoort, 9 Chestnut Street, Exeter, New Hampshire 03833                                                                    |
| Photographer:         | Roger A. Brevoort                                                                                                                    |
| City/Town/State:      | Wilton, New Hampshire                                                                                                                |
| Address:              | Old County Farm Road                                                                                                                 |
| NR District:          | N/A "                                                                                                                                |
| Common Name:          | The Old Hillsborough County Farm                                                                                                     |
| Historic Name:        | The Oliver Whiting Homestead                                                                                                         |