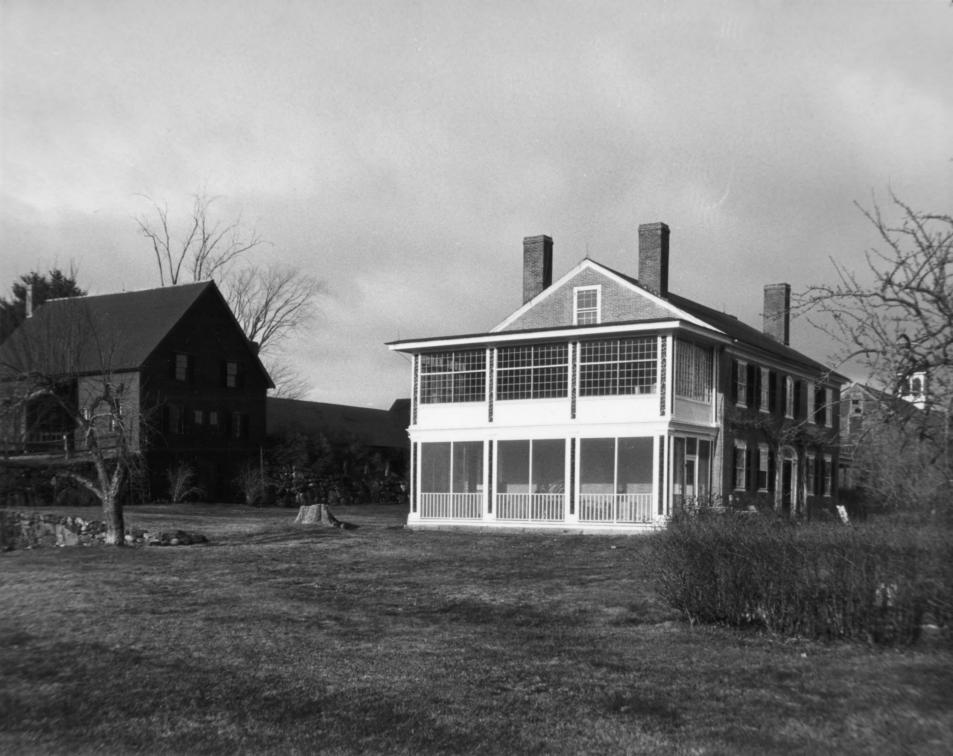

| Historic Name:                   | Oliver Whiting Homestead                                                                                                                                                                                                         |
|----------------------------------|----------------------------------------------------------------------------------------------------------------------------------------------------------------------------------------------------------------------------------|
| Common Name:                     | The Old Hillsborough County Farm                                                                                                                                                                                                 |
| NR District:                     | N/A                                                                                                                                                                                                                              |
| Address:                         | 01d County Farm Road                                                                                                                                                                                                             |
| City/Town/State:                 | Wilton, New Hampshire                                                                                                                                                                                                            |
| Photographer:                    | Roger A. Brevoort                                                                                                                                                                                                                |
| Negative with:                   | Roger A. Brevoort, 9 Chestnut Street, Exeter, New Hampshire 03833                                                                                                                                                                |
| Description:                     | View showing remaining structures of Old County Farm complex. The                                                                                                                                                                |
| Photographer facing <u>N_</u> NE | Carriage house, part of the tool shed, the main residence and the barn all<br>appear. From left to right, the structures are numbers 4, 3, 1 and 2.<br>E SE S SW W NW Photo Date: Dec. 8 1930 Photo Number 2 of 7<br>JAN 26 1982 |