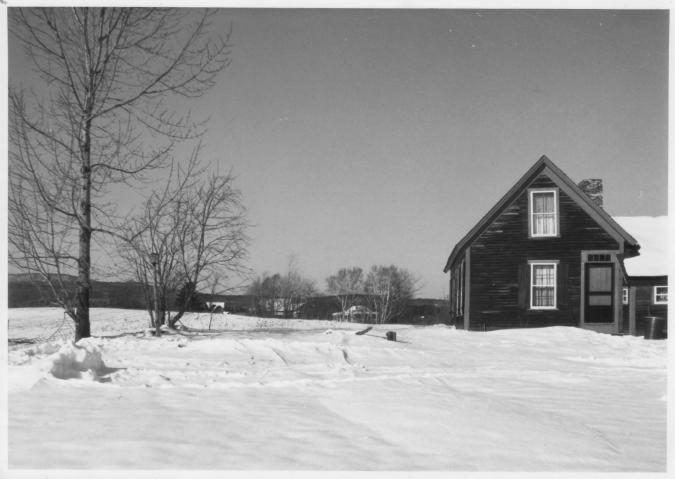

| Historic Name:           | Oliver Whiting Homestead                                                                                                  |                                          |
|--------------------------|---------------------------------------------------------------------------------------------------------------------------|------------------------------------------|
| Common Name:             | The Old Hillsborough County Farm                                                                                          |                                          |
| NR District:             | N/A                                                                                                                       |                                          |
| Address:                 | Old County Farm Road                                                                                                      |                                          |
| City/Town/State:         | Wilton, New Hampshire                                                                                                     | 1                                        |
| Photographer:            | Roger A. Brevoort                                                                                                         |                                          |
| Negative with:           | Roger A. Brevoort, 9 Chestnut Street,<br>Exeter, New Hampshire 03833 JAN 2 6 1982                                         |                                          |
| Description:             | Photo indicated location of the Pest House in relation to<br>the central County Farm complex which appears in background. | 14 - 1 - 1 - 1 - 1 - 1 - 1 - 1 - 1 - 1 - |
| Photographer facing N NE | E SE S SW W NW Photo Date: Nov. 20, 1980 Photo Number 5 of 7                                                              |                                          |

| Historic Name:          | Oliver Whiting Homestead                                             |
|-------------------------|----------------------------------------------------------------------|
| Common Name:            | The Old Hillsborough County Farm                                     |
| NR District:            | N/A                                                                  |
| Address:                | Old County Farm Road                                                 |
| City/Town/State:        | Wilton, New Hampshire                                                |
| Photographer:           | Roger A. Brevoort                                                    |
| Negative with:          | Roger A. Brevoort, 9 Chestnut Street,<br>Exeter, New Hampshire 03833 |
| Description:            | Three-quarter view of the Pest House, former infirmary of            |
|                         | the County Farm. JAN 2 6 1982                                        |
| Photographer facing N N | E E SE S SW W NW Photo Date: Nov. 20, 1980 Photo Number 6 of 7       |