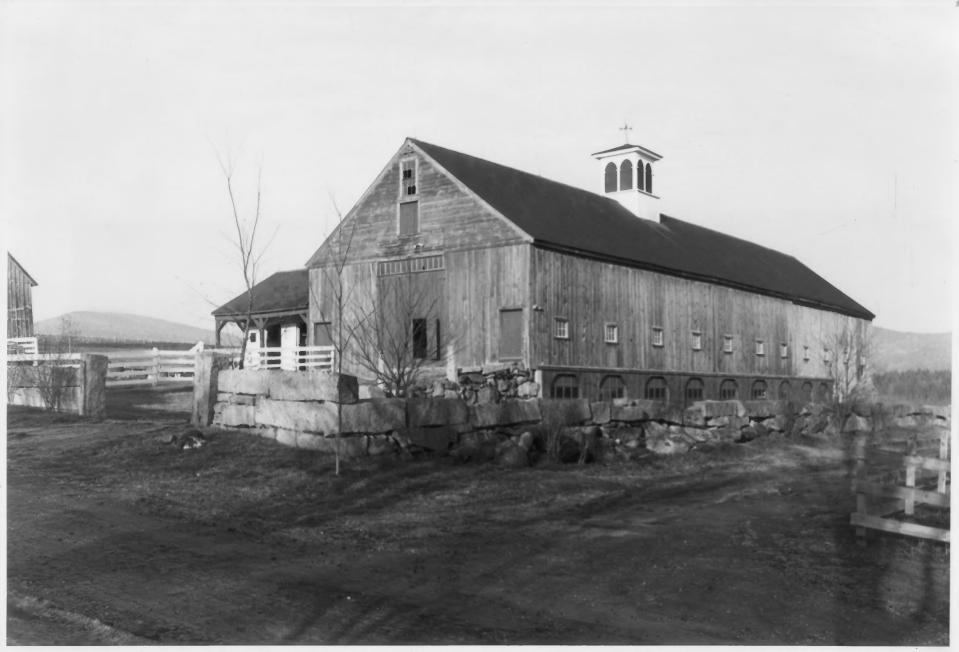

| Historic Name:<br>Common Name:<br>NR District:<br>Address:<br>City/Town/State:<br>Photographer: | Oliver Whiting Homestead<br>The Old Hillsborough County Farm<br>N/A<br>Old County Farm Road<br>Wilton, New Hampshire<br>Roger A. Brevoort                                                            |
|-------------------------------------------------------------------------------------------------|------------------------------------------------------------------------------------------------------------------------------------------------------------------------------------------------------|
| Negative with:                                                                                  | Roger A. Brevoort, 9 Chestnut Street, Exeter, New Hampshire 03833                                                                                                                                    |
| Description:                                                                                    | Main cattle barn built in 1846 by David Whiting. The Gothic Revival<br>ventilator and large size should be noted. The scenic vista of North<br>Pack Monadnock appears in the left side of the photo. |
| Photographer facing N <u>NE</u>                                                                 | E SE S SW W NW Photo Date: Dec. 8 1980 Photo Number 3 of 7 JAN 2 6 1982                                                                                                                              |