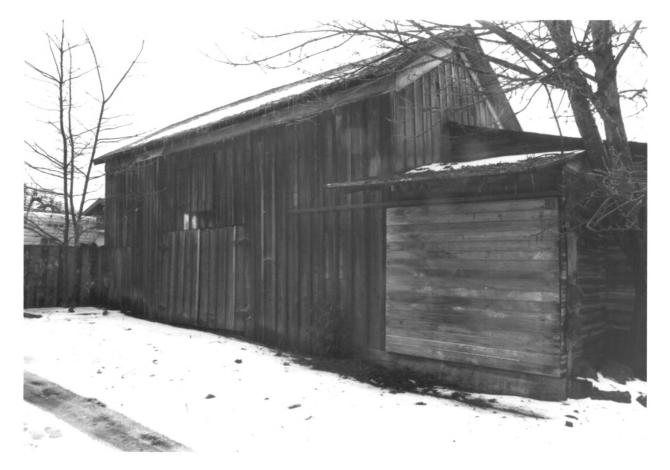

NorthWest Elevation, 1983

M. Glover, photographer 1525 W. 12th St. Eugene, Or. 97402 6 of 12

Mathews, Nelson and Margret House 231 E. Pearl Street Coburg, Oregon 97401

Northeast Elevation, Delaneys Barn 1984

Photographer: Marvin N. Glover 1525 W. 12th Ave Eugene, Oregon 97402

Mathews, Nelson and Margret House 231 E. Pearl Street Coburg, Oregon 97401

Southeast Elevation, Delaneys Barn 1984

Photographer: Marvin N. Glover 1525 W. 12th Ave. Eugene, Oregon 97401 8 of 12