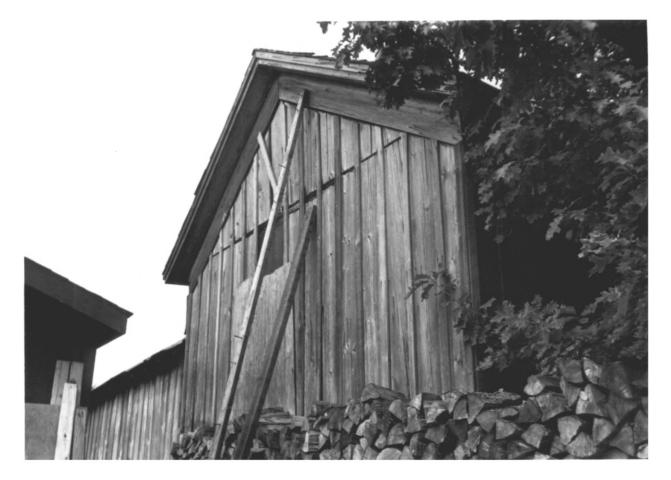

Mathews, Nelson and Margret House 231 E. Pearl Street Coburg, Oregon 97401

Gable End Detail, Southeast Elevation Delaneys Barn, 1984

Photographer: James T. Hansbrough 452 N. Harrison Street Coburg, Oregon 97401