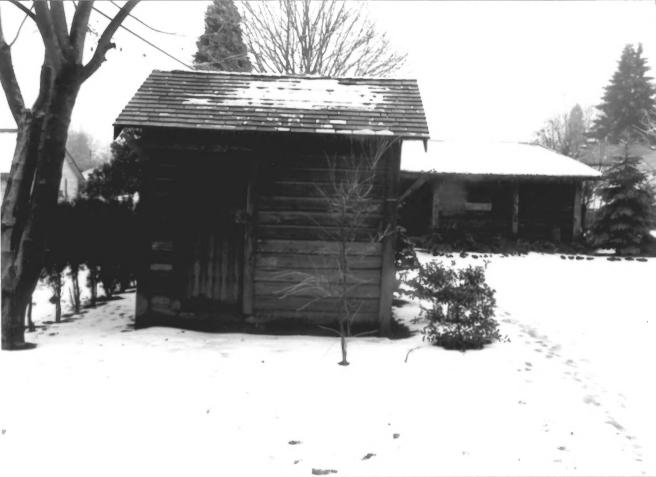

Mathews, Nelson and Margret House 231 E. Pearl Street Coburg. Oregon 97401

Southwest Elevation, Smokehouse 1984

Photographer: Marvin N. Glover 1525 W. 12th Ave Eugene, Oregon 97402 10 of 12

Mathews, Nelson and Margret, House 231 E. Pearl Street Coburg, Oregon 97401