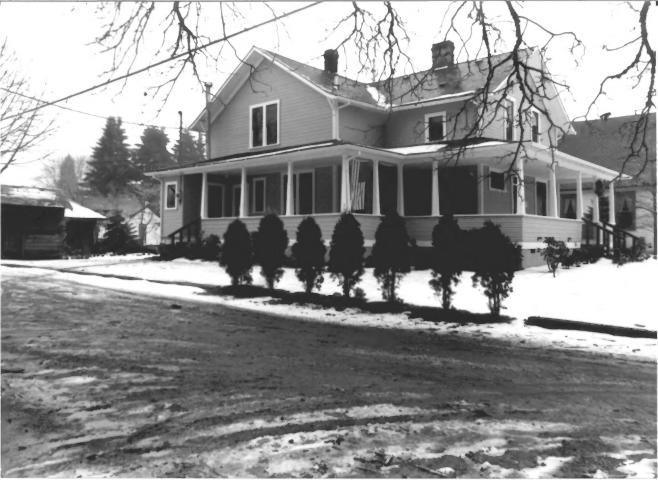

Mathews, Nelson and Margret, House 231 E. Pearl St. Coburg, Or. 97401

View from the NorthEast, 1983

M. Glover, photographer 1525 W. 12th. St. Eugene, Or. 97402

Mathews, Nelson and Margret, House 231 E. Pearl Street Coburg, Oregon 97401

View from SouthEast, 1983

M. Glover, photographer 1525 W. 12th. St. Eugene, Or. 97402

Mathews. Nelson and Margret House 231 E. Pearl Street Coburg. Oregon 97401 North Elevation, Smokehouse, 1984 Photographer: Marvin N. Glover 1525 W. 12th Street Eugene, Oregon 97402 12 OF 12