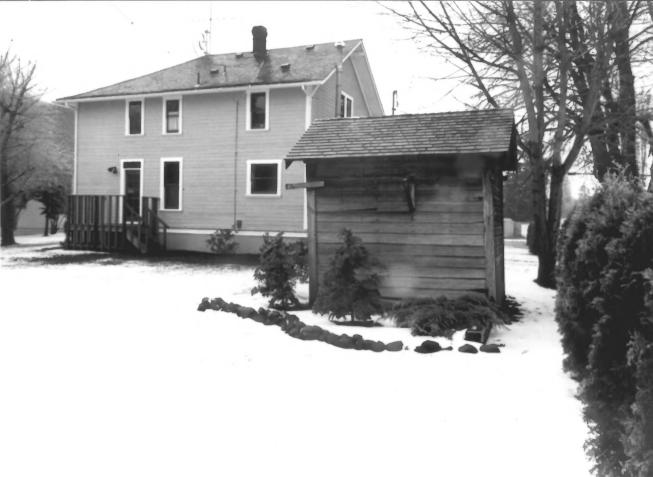

View from SouthEast, 1983

M. Glover, photographer 1525 W. 12th. St. Eugene, Or. 97402

Mathews. Nelson and Margret House 231 E. Pearl Street Coburg. Oregon 97401 North Elevation, Smokehouse, 1984 Photographer: Marvin N. Glover 1525 W. 12th Street Eugene, Oregon 97402 12 OF 12