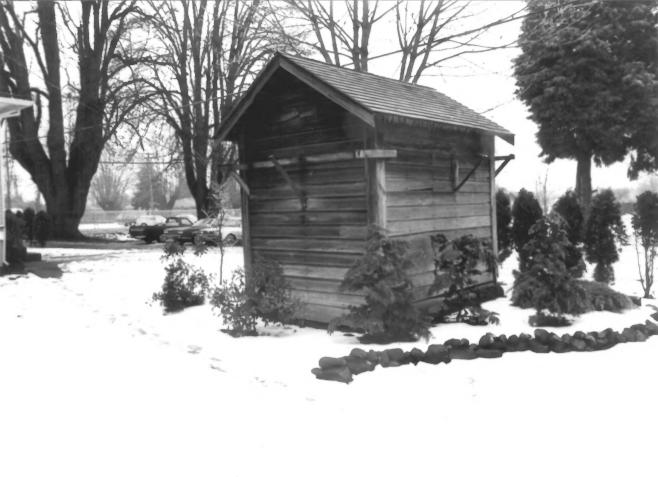

Mathews, Nelson and Margret House 231 E. Pearl Street Coburg. Oregon 97401

Southwest Elevation, Smokehouse 1984

Photographer: Marvin N. Glover 1525 W. 12th Ave Eugene, Oregon 97402 10 of 12

Mathews, Nelson and Margret, House 231 E. Pearl Street Coburg, Oregon 97401

View from SouthEast, 1983

M. Glover, photographer 1525 W. 12th. St. Eugene, Or. 97402

Mathews. Nelson and Margret House 231 E. Pearl Street Coburg. Oregon 97401 North Elevation, Smokehouse, 1984 Photographer: Marvin N. Glover 1525 W. 12th Street Eugene, Oregon 97402 12 OF 12