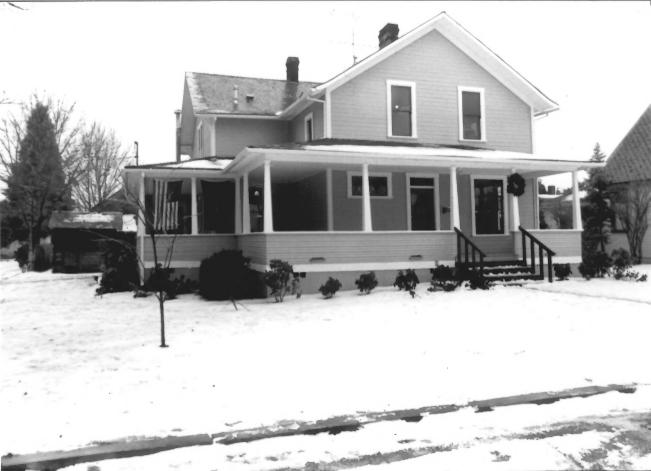

North Elevation, 1983

M. Glover, photographer 1525 W. 12th. St. Eugene, Or. 97402

Mathews, Nelson and Margret, House 231 E. Pearl St. Coburg. Or. 97401

East Elevation, 1983

M. Glover, photographer 1525 W. 12th. St. Eugene, Or. 97402 **4 of 12** 