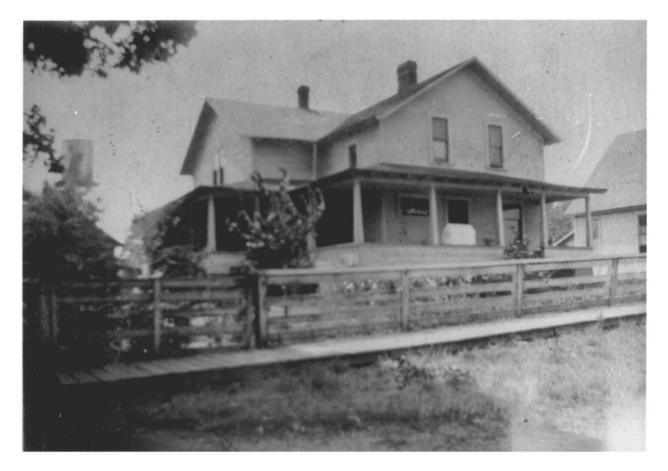

Mathews. Nelson and Margret House 231 E. Pearl Street Coburg. Oregon 97401 Northeast Elevation, ca. 1920 Photographer Unknown Negative: James T. Hansbrough 452 N. Harrison Street Coburg. Oregon 97401 1 OF 12