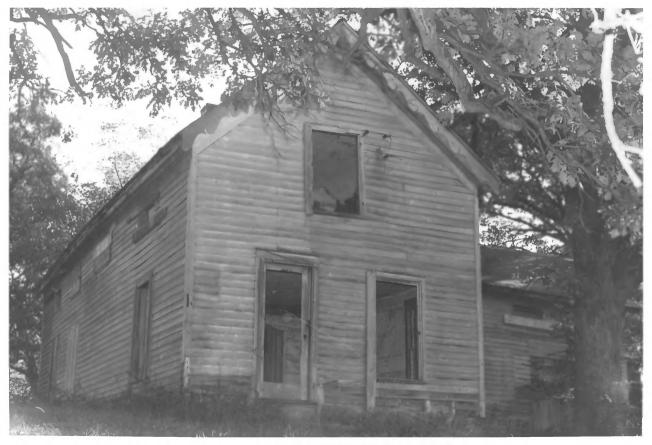

## UNITED STATES DEPARTMENT OF THE INTERIOR NATIONAL PARK SERVICE NATIONAL REGISTER OF HISTORIC PLACES PROPERTY PHOTOGRAPH FORM

(Type all ontries - attach to or enclose with photograph)

| 1. NAME                        |                    |                                  |  |  |
|--------------------------------|--------------------|----------------------------------|--|--|
| COMMON                         | AND/OR HISTORIC    | NUMERIC CODE (Assigned by NPS)   |  |  |
| Marchard Changesech Imp        | Same               | AUG 2 7 1974                     |  |  |
| Moorehead Stagecoach Inn       | Sallie             |                                  |  |  |
| 2. LOCATION                    | P(2 <sup>-11</sup> |                                  |  |  |
| STATE                          | COUNTY             | TOWN                             |  |  |
| Iowa                           | Ida                | Ida Grove                        |  |  |
| STREET AND NUMBER              |                    | -                                |  |  |
| Rural Route #1                 |                    |                                  |  |  |
| 3. PHOTO REFERENCE             |                    |                                  |  |  |
| PHOTO CREDIT                   | DATE               | NEGATIVE FILED AT                |  |  |
| I. H. Smith                    | September 20, 1973 | Battle Creek, Iowa 51006         |  |  |
| 4. IDENTIFICATION              |                    | 1.7.1                            |  |  |
| DESCRIBE VIEW, DIRECTION, ETC. |                    | 011.8                            |  |  |
| View of West and South         |                    | RECEIVED S                       |  |  |
|                                |                    | FEB 1 1 1974                     |  |  |
| et 5 st                        | 2                  | FEB 1 1 1974<br>NATIONA<br>REGIS |  |  |
|                                |                    | TUD N                            |  |  |