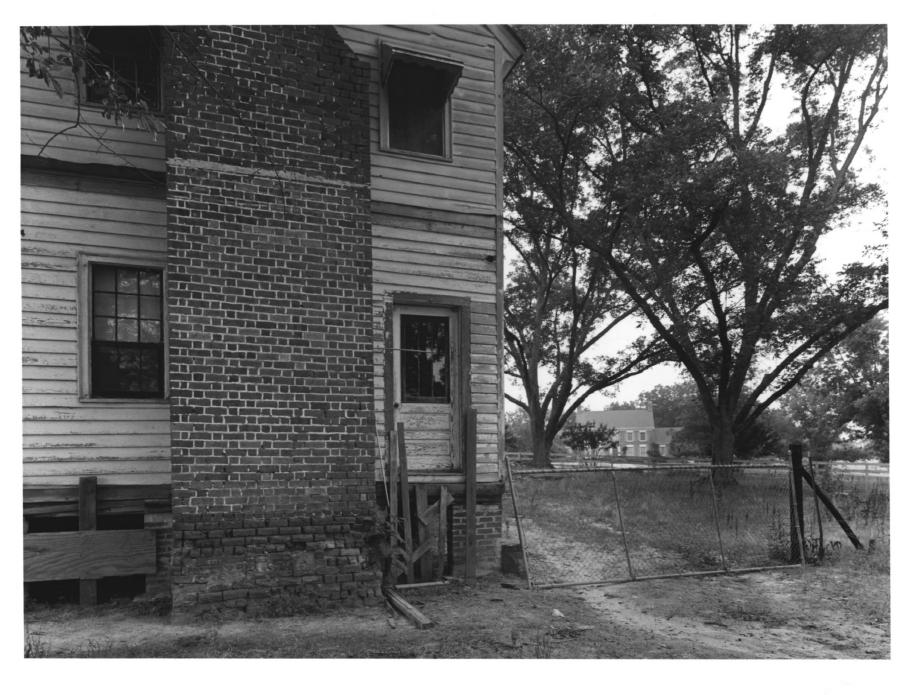

SWEETWATER INN near Thomson, McDuffie County, Georgia Photographer: James R. Lockhart Negative filed: Georgia Department of Natural Resources Date: June 1984 Description (4 of 11): Detail (rear);

photographer facing south.

SWEETWATER INN near Thomson, McDuffie County, Georgia Photographer: James R. Lockhart Negative filed: Georgia Department of Natural Resources Date: June 1984 Description (5 of 11): South Side; photographer facing northwest.