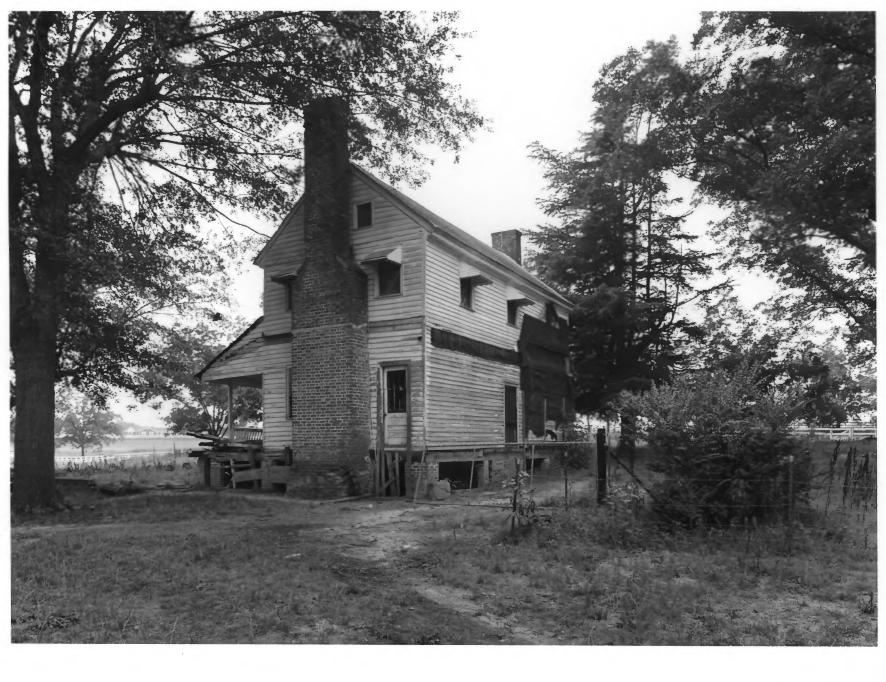

SWEETWATER INN
near Thomson, McDuffie County, Georgia
Photographer: James R. Lockhart

Negative filed: Georgia Department of Natural Resources Date: June 1984 Description (3 of 11): Rear view from north; photographer facing southeast.