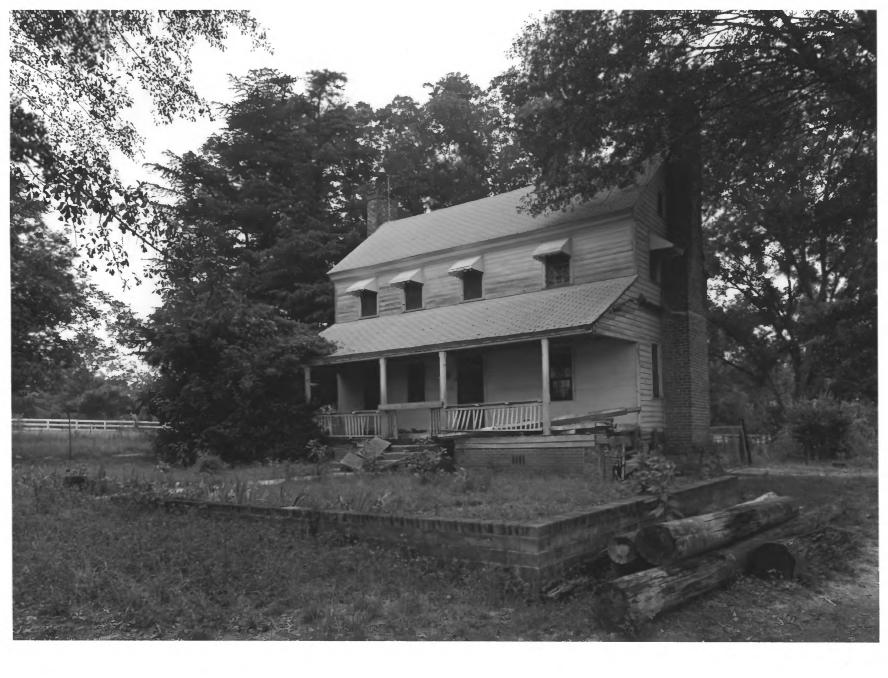

SWEETWATER INN near Thomson, McDuffie County, Georgia Photographer: James R. Lockhart Negative filed: Georgia Department of Natural Resources

Date: June 1984
Description (1 of 11): Front view;
photographer facing northwest.