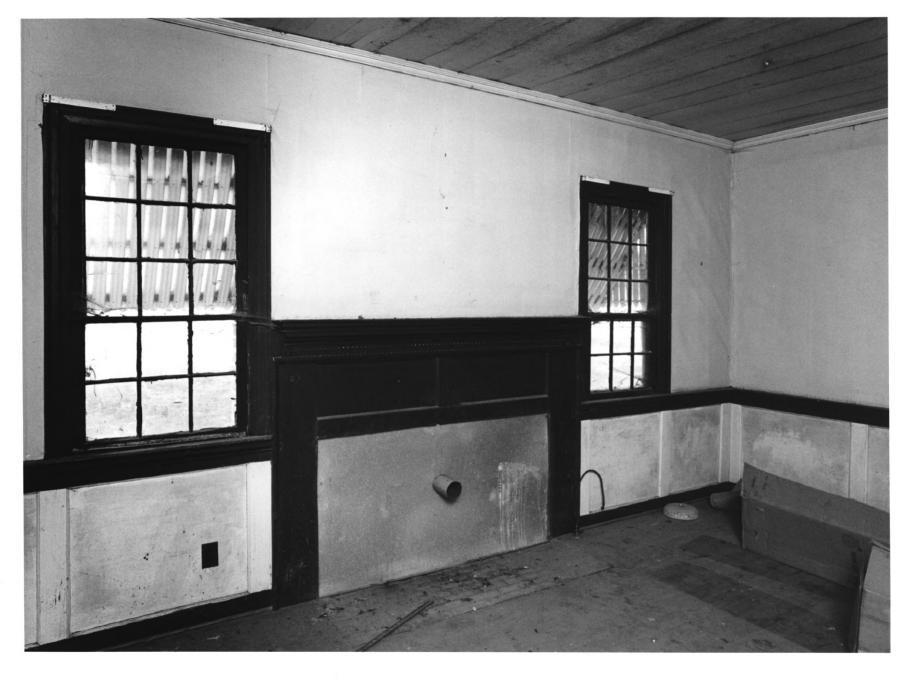

SWEETWATER INN near Thomson, McDuffie County, Georgia Photographer: James R. Lockhart Negative filed: Georgia Department of Natural Resources Date: June 1984 Description (8 of 11): First floor. right room; photographer facing northeast.

SWEETWATER INN near Thomson, McDuffie County, Georgia Photographer: James R. Lockhart Negative filed: Georgia Department of Natural Resources Date: June 1984 Description (9 of 11): First floor, left room; photographer facing northwest.