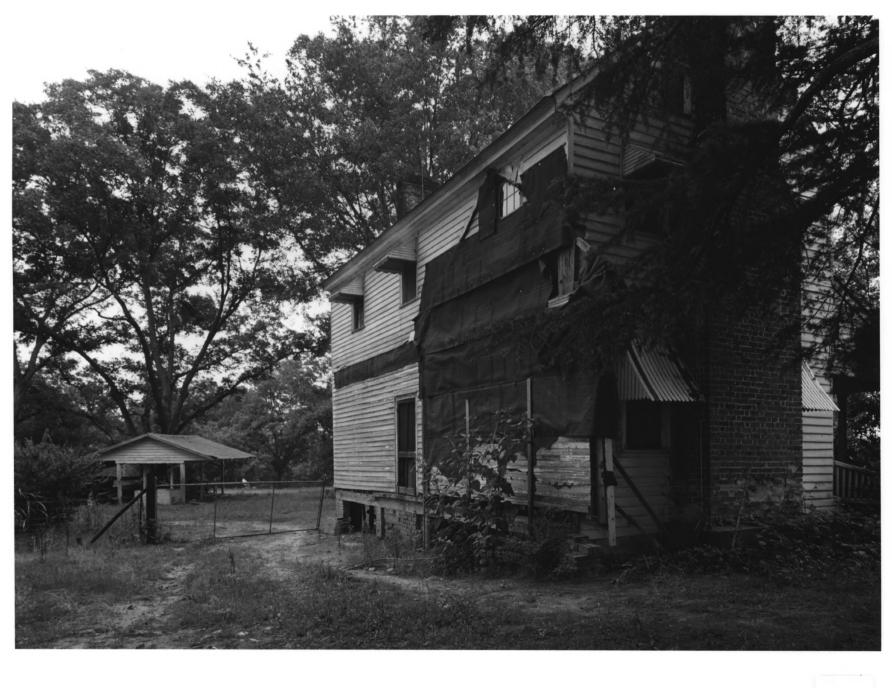

SWEETWATER INN near Thomson, McDuffie County, Georgia Photographer: James R. Lockhart Negative filed: Georgia Department of Natural Resources Date: June 1984 Description (4 of 11): Detail (rear);

photographer facing south.