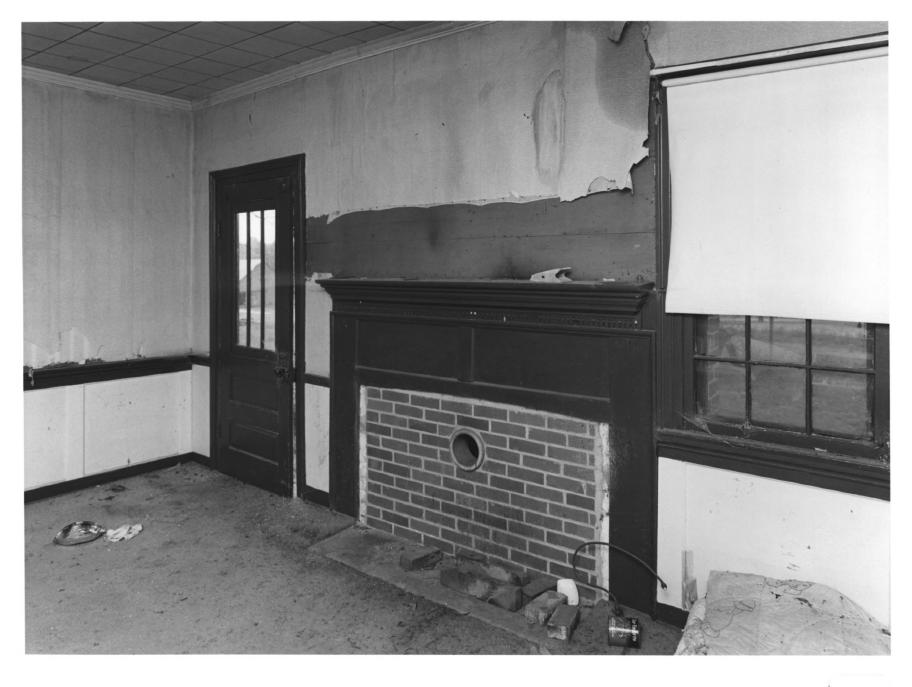

SWEETWATER INN near Thomson, McDuffie County, Georgia Photographer: James R. Lockhart Negative filed: Georgia Department of Natural Resources Date: June 1984 Description (8 of 11): First floor. right room; photographer facing northeast.