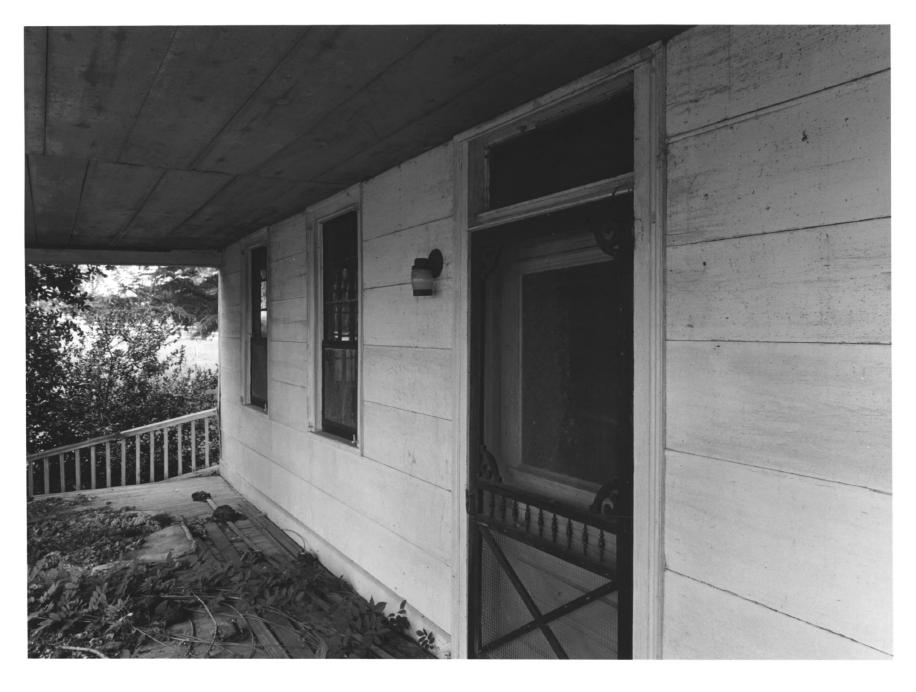

SWEETWATER INN near Thomson, McDuffie County, Georgia Photographer: James R. Lockhart Negative filed: Georgia Department of Natural Resources Date: June 1984 Description (6 of 11): Front Porch; photographer facing west.