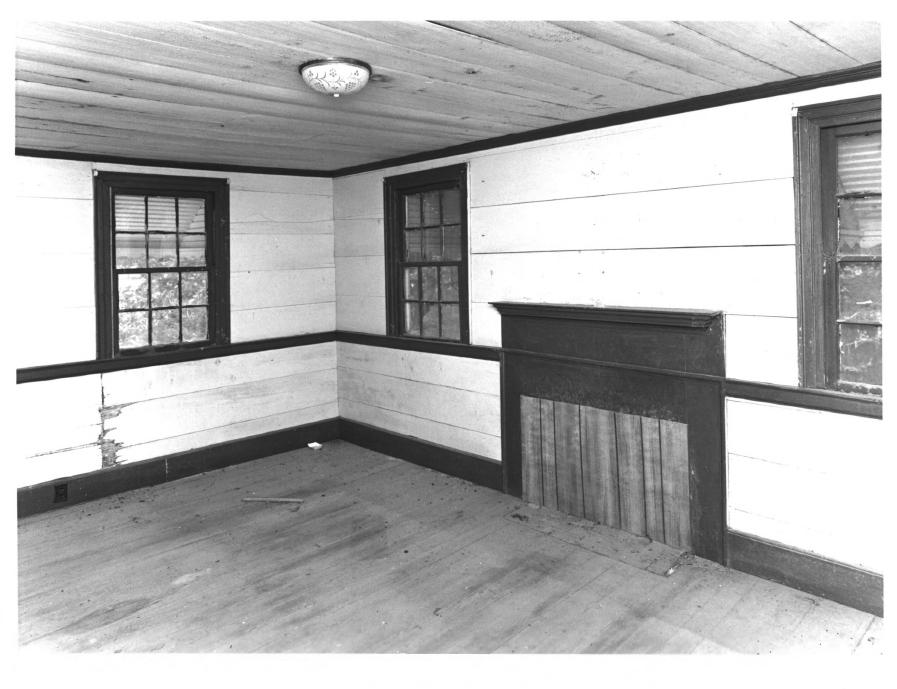

facing northeast.

SWEETWATER INN near Thomson, McDuffie County, Georgia Photographer: James R. Lockhart Negative filed: Georgia Department of Natural Resources Date: June 1984

Date: June 1984

Description (11 of 11): Second floor,

West room; photographer facing
southwest.