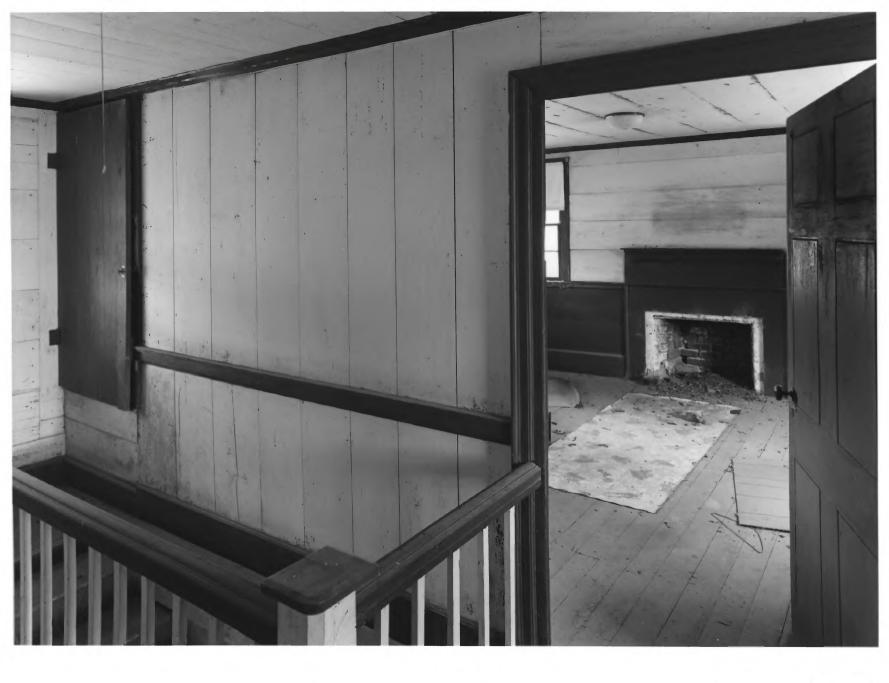

SWEETWATER INN near Thomson, McDuffie County, Georgia Photographer: James R. Lockhart Negative filed: Georgia Department of Natural Resources Date: June 1984 Description (10 of 11): Second floor, hall and East room, photographer

facing northeast.

SWEETWATER INN near Thomson, McDuffie County, Georgia Photographer: James R. Lockhart Negative filed: Georgia Department of Natural Resources Date: June 1984

Date: June 1984

Description (11 of 11): Second floor,