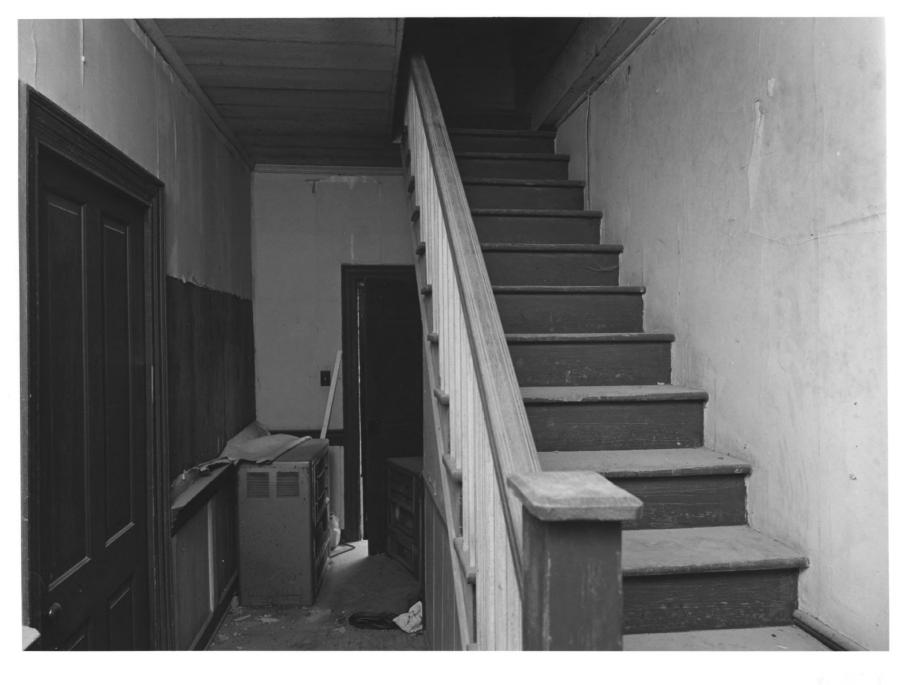

SWEETWATER INN near Thomson, McDuffie County, Georgia Photographer: James R. Lockhart Negative filed: Georgia Department of Natural Resources Date: June 1984 Description (7 of 11): First floor, Stairs, Hall; photographer facing north.