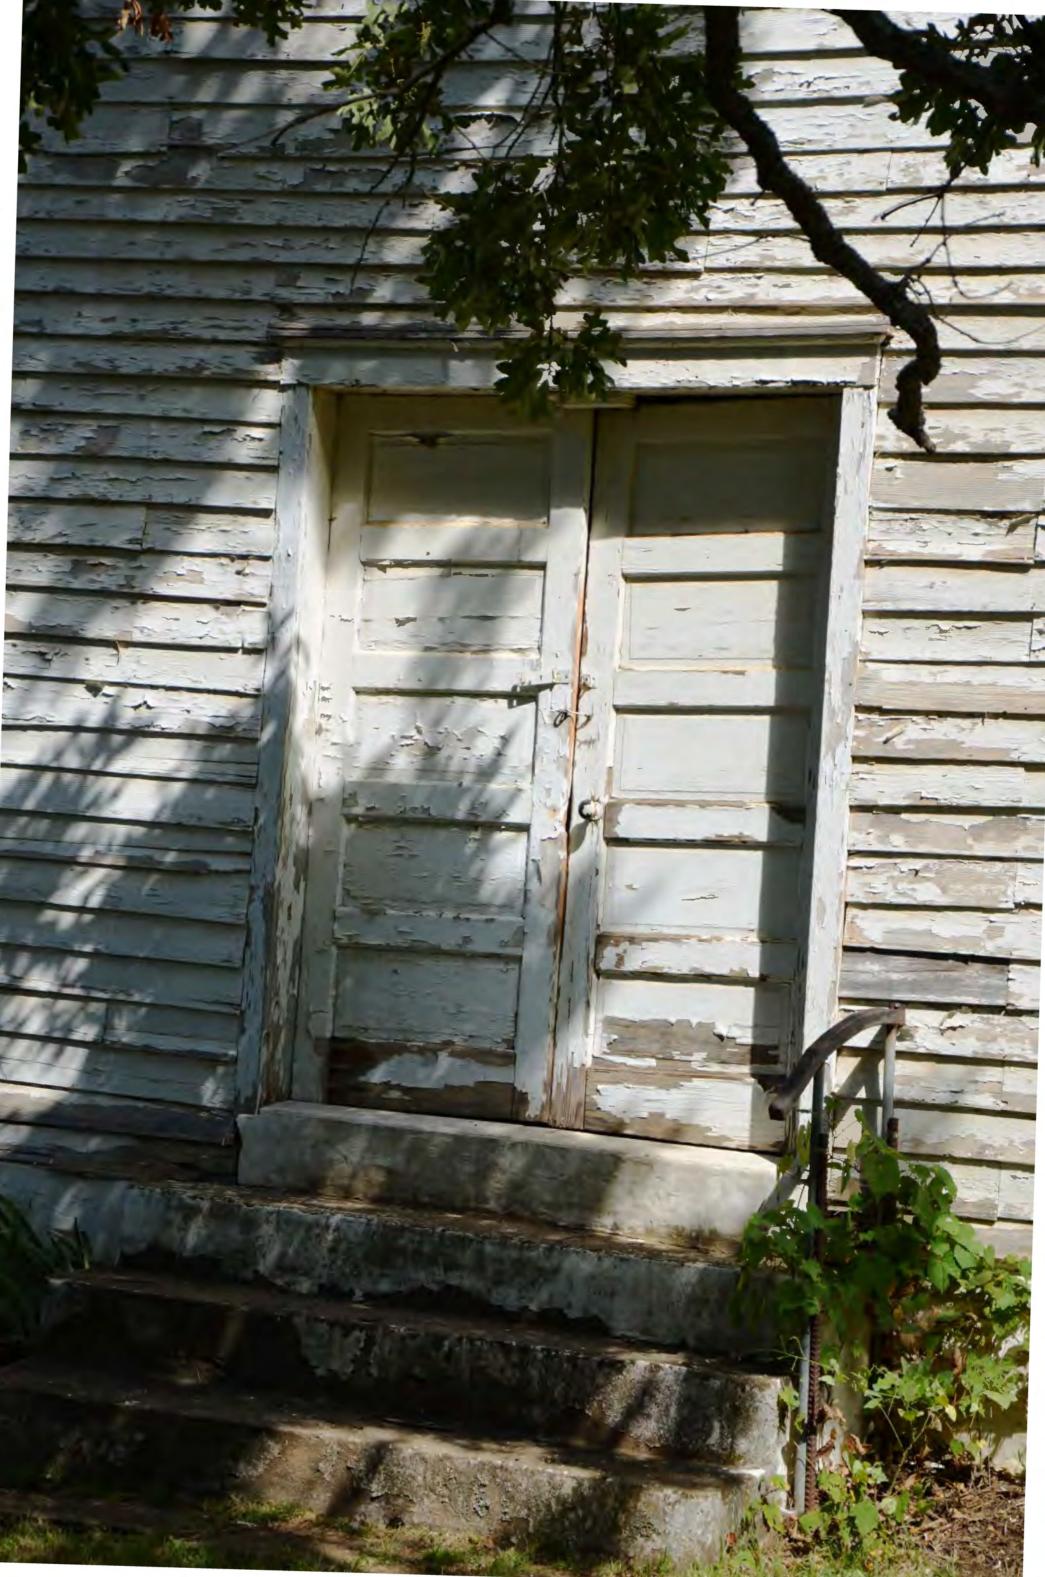

# Front/South Façade

The building's front façade is symmetrical and oriented around the building's entrance, which is located in the center of the façade. The entrance has a pair of five-panel wood doors that have horizontal recessed panels. The entrance is approached by a set of concrete steps. An exterior light fixture is located above the entrance in the center of the façade.