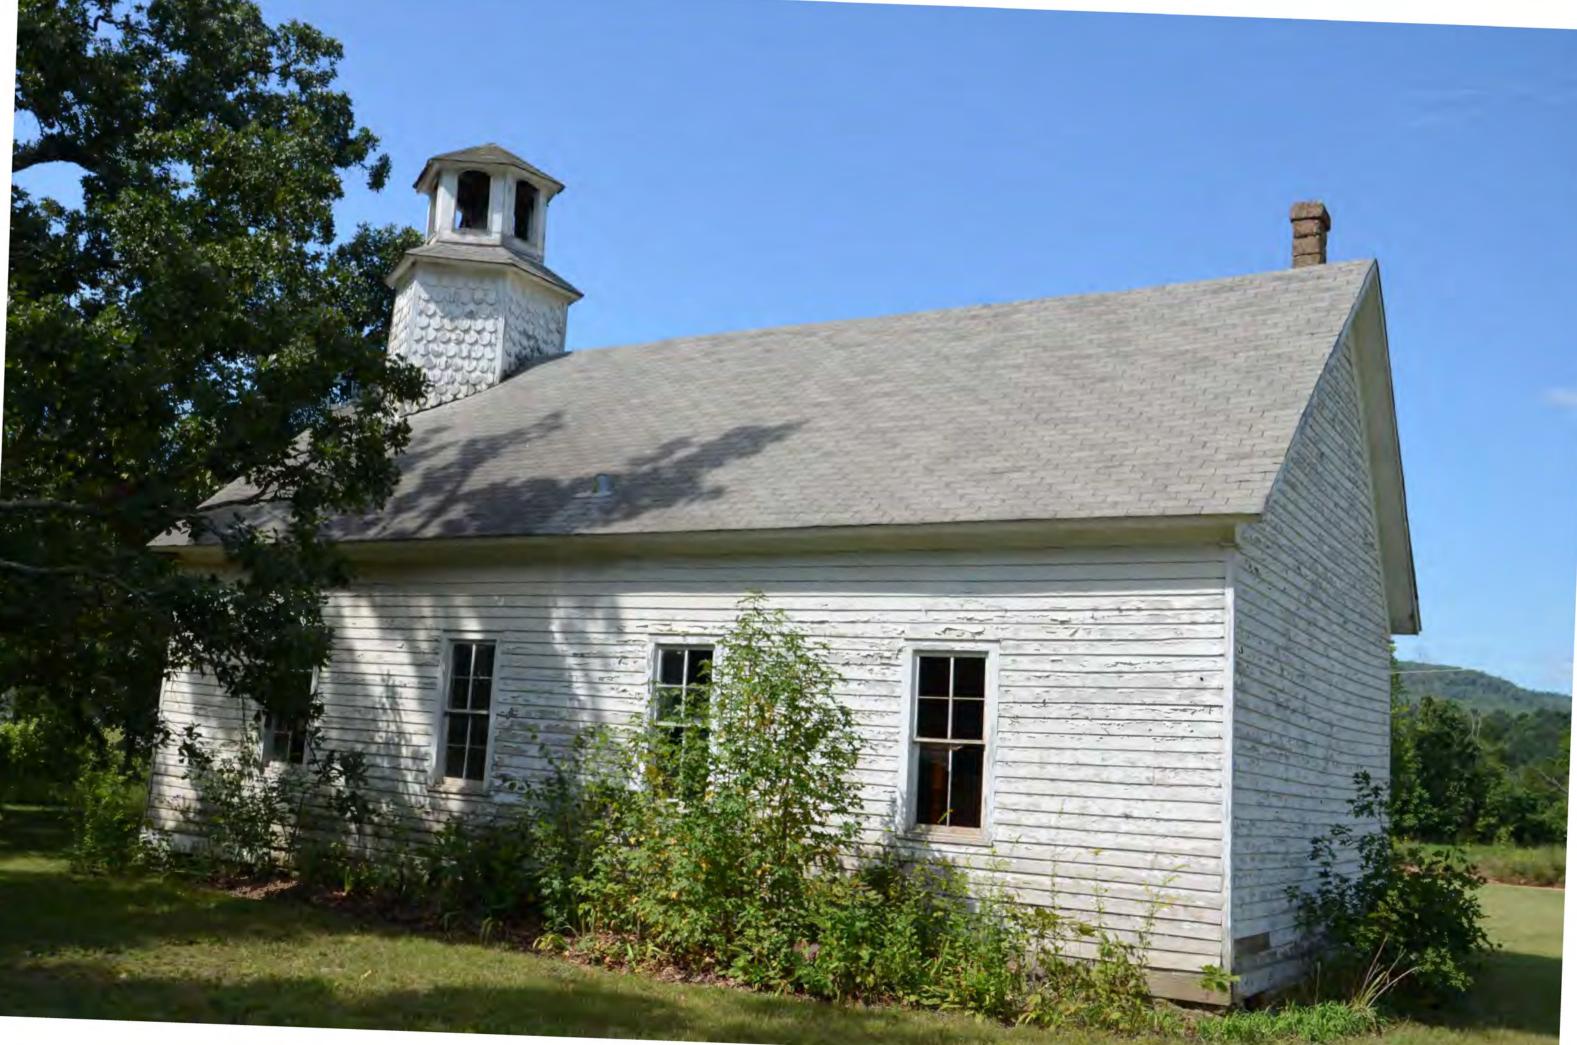

# Summary Paragraph

The Shady Grove Delmar Church and School is a one-room vernacular church and school building located in the small rural community of Delmar, Carroll County, Arkansas. The building rests on a continuous stone foundation and has wood weatherboard walls. The building is fenestrated by four-over-four, double-hung, wood-frame windows. The front-facing gable roof is covered with asphalt shingles. The building's hexagonal bell tower is sided in fish-scale shingles and is covered with the original wood shakes.

### Narrative Description

The Shady Grove Delmar Church and School is a one-room vernacular church and school building located in the small rural community of Delmar, Carroll County, Arkansas. It was built by Thomas Fancher Sisco Jr who also owned the local sawmill. The mill cut the lumber from 150-200 year old trees that were virgin white oak timber from Osage Valley there at Delmar in late 1870s-1880. The trees used were old and large so cuts would only have wood with no imperfections such as knots.

The building rests on a continuous stone foundation. The foundation is made of native rock with cement added through the years to prevent the rocks from shifting. All four corners have huge cornerstones set in the ground and not just on the ground surface. The building also has wood weatherboard walls. The building is fenestrated by four-over-four, double-hung, wood-frame windows, which are original to the building. The front-facing gable roof is covered with asphalt shingles. The building's hexagonal bell tower is sided in fish-scale shingles and is covered with the original wood shakes.