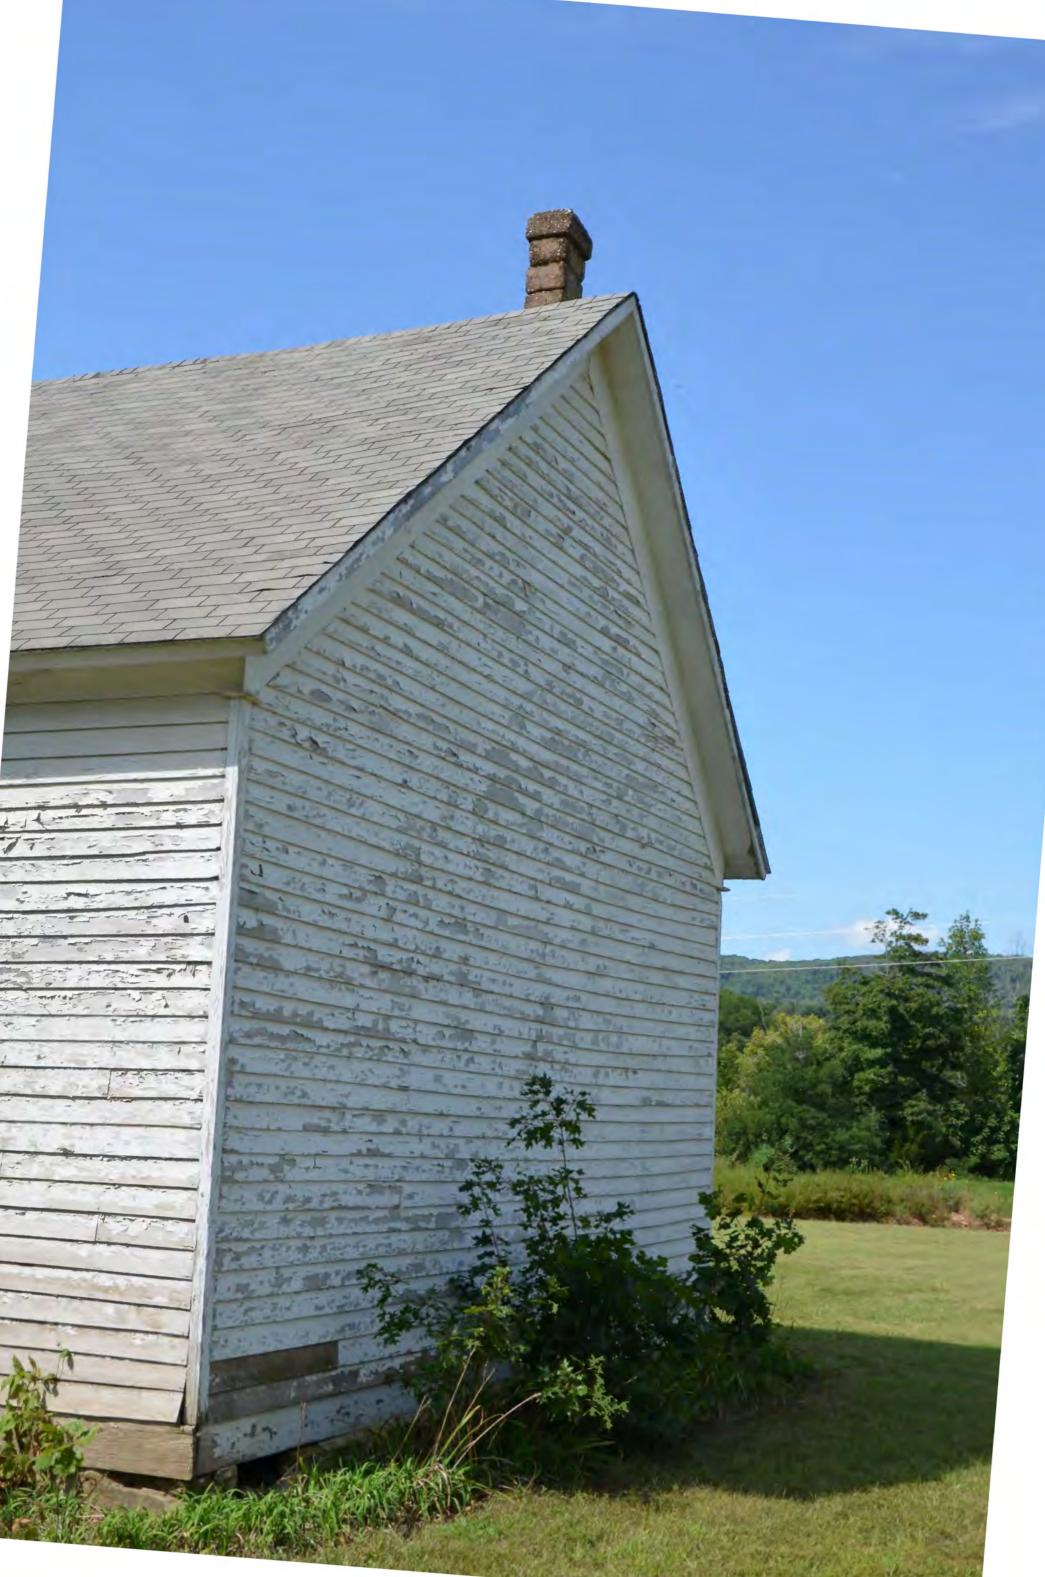

# Summary Paragraph

The Shady Grove Delmar Church and School is a one-room vernacular church and school building located in the small rural community of Delmar, Carroll County, Arkansas. The building rests on a continuous stone foundation and has wood weatherboard walls. The building is fenestrated by four-over-four, double-hung, wood-frame windows. The front-facing gable roof is covered with asphalt shingles. The building's hexagonal bell tower is sided in fish-scale shingles and is covered with the original wood shakes.

The building rests on a continuous stone foundation. The foundation is made of native rock with cement added through the years to prevent the rocks from shifting. All four corners have huge cornerstones set in the ground and not just on the ground surface. The building also has wood weatherboard walls. The building is fenestrated by four-over-four, double-hung, wood-frame windows, which are original to the building. The front-facing gable roof is covered with asphalt shingles. The building's hexagonal bell tower is sided in fish-scale shingles and is covered with the original wood shakes.