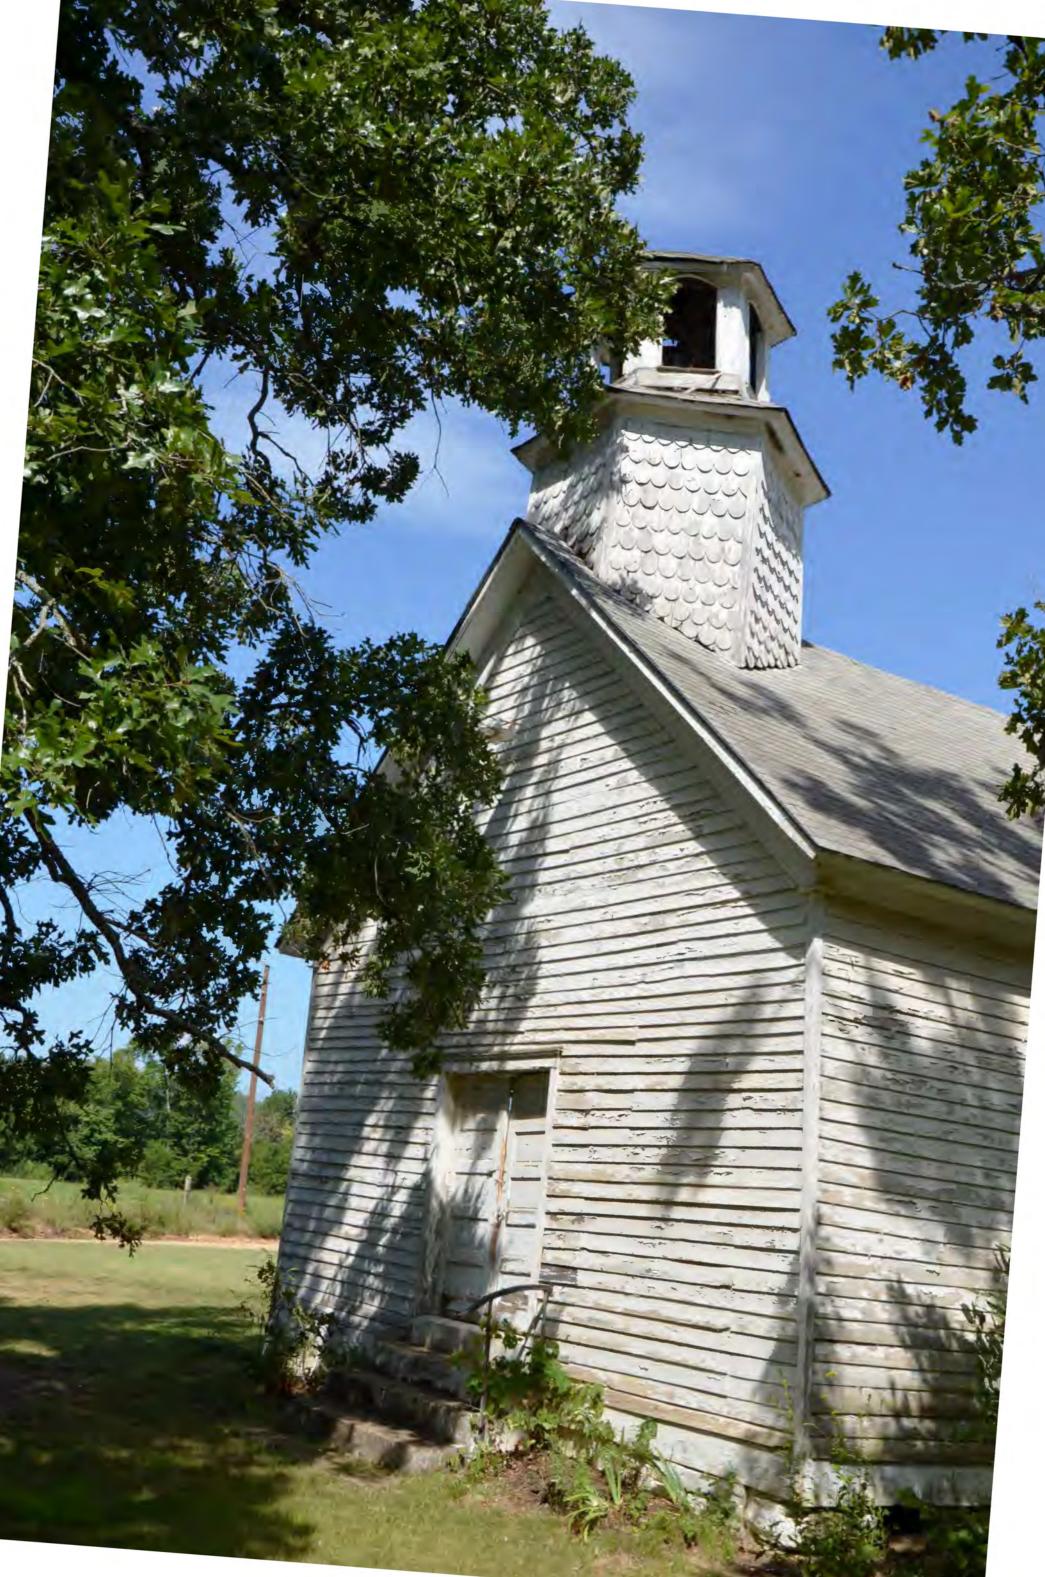

# Summary Paragraph

The Shady Grove Delmar Church and School is a one-room vernacular church and school building located in the small rural community of Delmar, Carroll County, Arkansas. The building rests on a continuous stone foundation and has wood weatherboard walls. The building is fenestrated by four-over-four, double-hung, wood-frame windows. The front-facing gable roof is covered with asphalt shingles. The building's hexagonal bell tower is sided in fish-scale shingles and is covered with the original wood shakes.

### Narrative Description

The Shady Grove Delmar Church and School is a one-room vernacular church and school building located in the small rural community of Delmar, Carroll County, Arkansas. It was built by Thomas Fancher Sisco Jr who also owned the local sawmill. The mill cut the lumber from 150-200 year old trees that were virgin white oak timber from Osage Valley there at Delmar in late 1870s-1880. The trees used were old and large so cuts would only have wood with no imperfections such as knots.

The building rests on a continuous stone foundation. The foundation is made of native rock with cement added through the years to prevent the rocks from shifting. All four corners have huge cornerstones set in the ground and not just on the ground surface. The building also has wood weatherboard walls. The building is fenestrated by four-over-four, double-hung, wood-frame windows, which are original to the building. The front-facing gable roof is covered with asphalt shingles. The building's hexagonal bell tower is sided in fish-scale shingles and is covered with the original wood shakes.