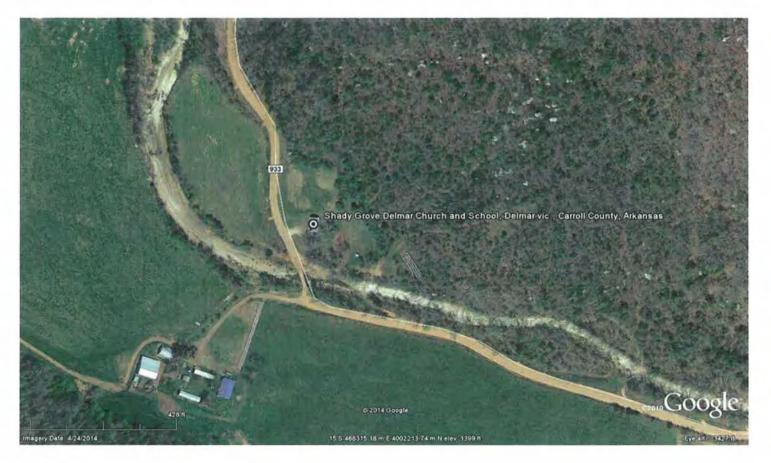

# National Register of Historic Places Registration Form

This form is for use in nominating or requesting determinations for individual properties and districts. See instructions in National Register Bulletin, How to Complete the National Register of Historic Places Registration Form. If any item does not apply to provide the National Register of Historic Places Registration Form. documented, enter "N/A" for "not applicable." For functions, architectural classification, materials, and areas of significance enter mly categories and subcategories from the instructions. DEC 1 2 2014 1. Name of Property Historic name: Shady Grove Delmar Church and School MATIDINALPARKSERINGE Other names/site number: Site #CR1137 Name of related multiple property listing: (Enter "N/A" if property is not part of a multiple property listing 2. Location Street & number: 1.4 miles west of Delmar on CR 933 City or town: Delmar State: Arkansas County: Carroll Zip: 72611 Not For Publication: Vicinity: 3. State/Federal Agency Certification As the designated authority under the National Historic Preservation Act, as amended, I hereby certify that this X nomination request for determination of eligibility meets the documentation standards for registering properties in the National Register of Historic Places and meets the procedural and professional requirements set forth in 36 CFR Part 60. In my opinion, the property X meets does not meet the National Register Criteria. I recommend that this property be considered significant at the following level(s) of significance: national statewide X local Applicable National Register Criteria: XA В D Signature of certifying official/Title: Arkansas Historic Preservation Program State or Federal agency/bureau or Tribal Government In my opinion, the property \_\_\_ meets \_\_\_ does not meet the National Register criteria. Signature of commenting official: Date Title: State or Federal agency/bureau or Tribal Government