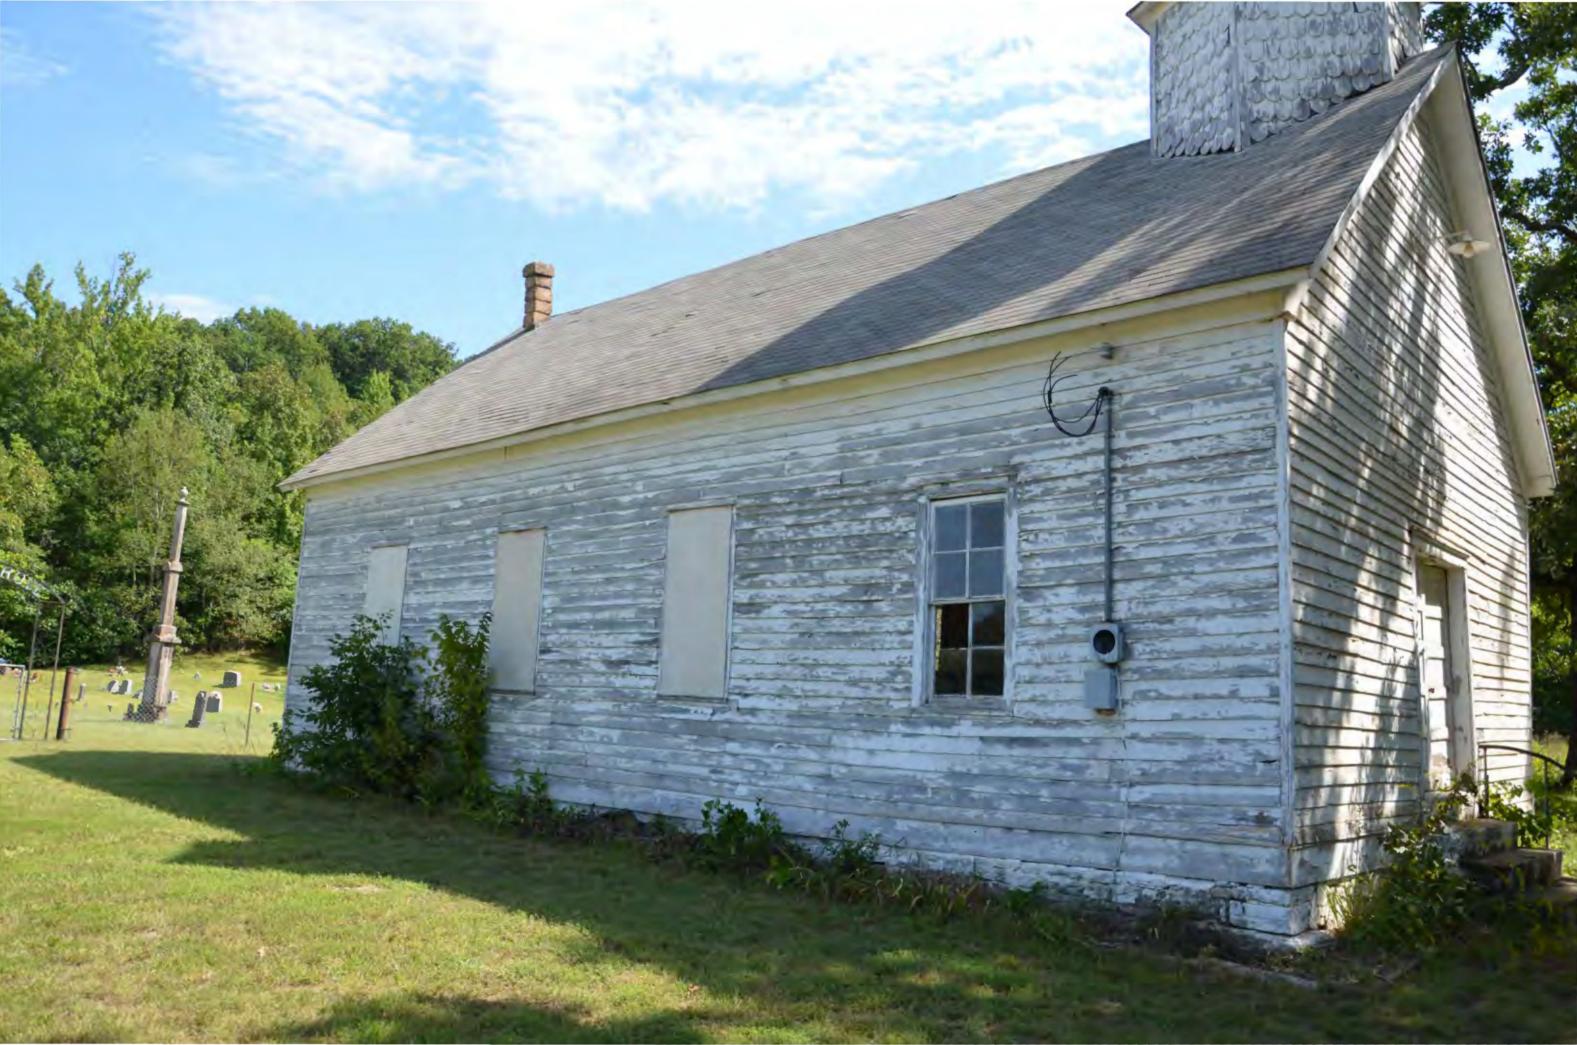

# Summary Paragraph

The Shady Grove Delmar Church and School is a one-room vernacular church and school building located in the small rural community of Delmar, Carroll County, Arkansas. The building rests on a continuous stone foundation and has wood weatherboard walls. The building is fenestrated by four-over-four, double-hung, wood-frame windows. The front-facing gable roof is covered with asphalt shingles. The building's hexagonal bell tower is sided in fish-scale shingles and is covered with the original wood shakes.

The building rests on a continuous stone foundation. The foundation is made of native rock with cement added through the years to prevent the rocks from shifting. All four corners have huge cornerstones set in the ground and not just on the ground surface. The building also has wood weatherboard walls. The building is fenestrated by four-over-four, double-hung, wood-frame windows, which are original to the building. The front-facing gable roof is covered with asphalt shingles. The building's hexagonal bell tower is sided in fish-scale shingles and is covered with the original wood shakes.