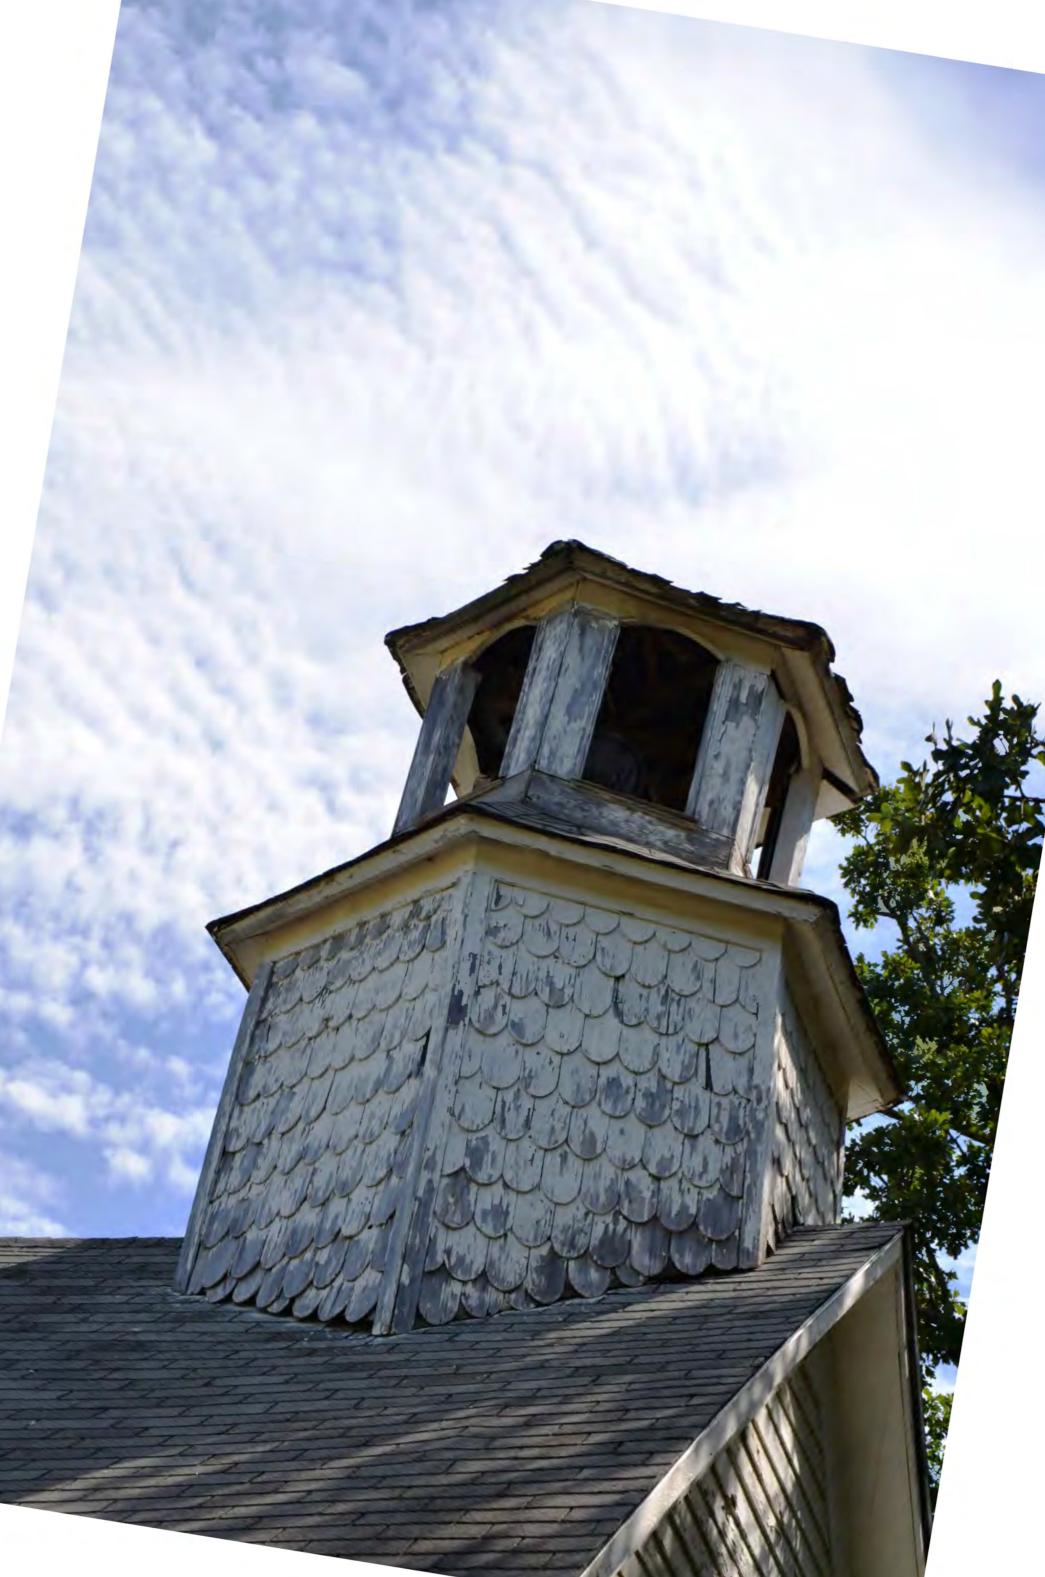

# Summary Paragraph

The Shady Grove Delmar Church and School is a one-room vernacular church and school building located in the small rural community of Delmar, Carroll County, Arkansas. The building rests on a continuous stone foundation and has wood weatherboard walls. The building is fenestrated by four-over-four, double-hung, wood-frame windows. The front-facing gable roof is covered with asphalt shingles. The building's hexagonal bell tower is sided in fish-scale shingles and is covered with the original wood shakes.

The building rests on a continuous stone foundation. The foundation is made of native rock with cement added through the years to prevent the rocks from shifting. All four corners have huge cornerstones set in the ground and not just on the ground surface. The building also has wood weatherboard walls. The building is fenestrated by four-over-four, double-hung, wood-frame windows, which are original to the building. The front-facing gable roof is covered with asphalt shingles. The building's hexagonal bell tower is sided in fish-scale shingles and is covered with the original wood shakes.