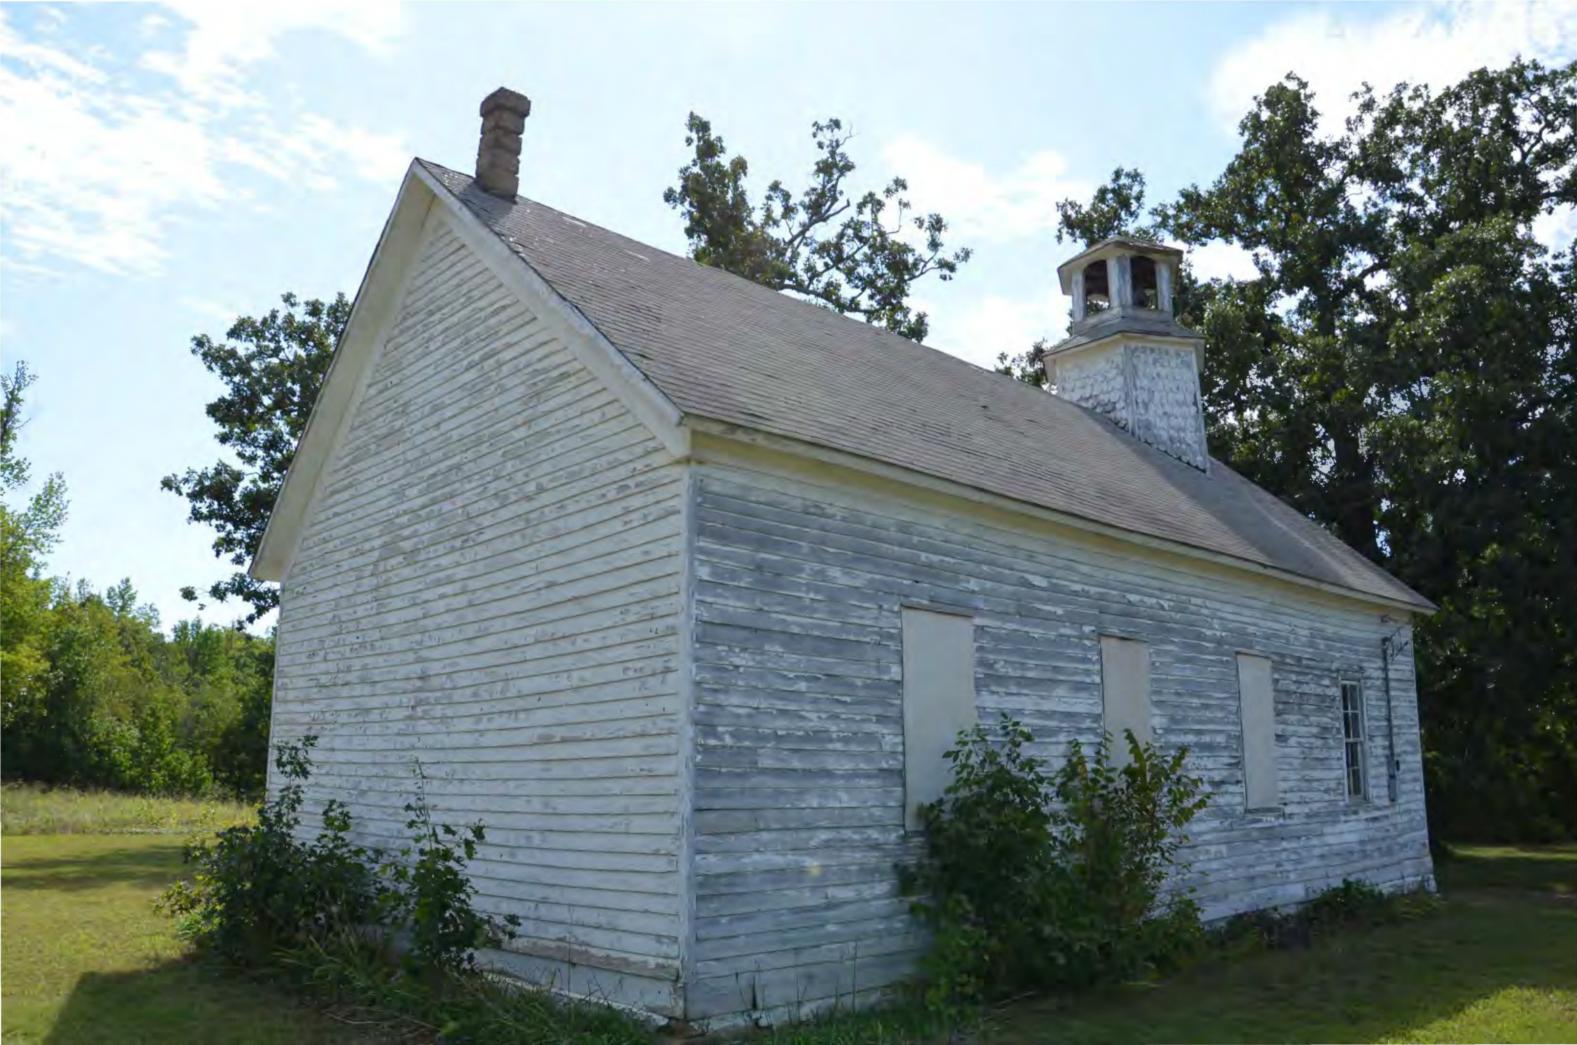

# Summary Paragraph

The Shady Grove Delmar Church and School is a one-room vernacular church and school building located in the small rural community of Delmar, Carroll County, Arkansas. The building rests on a continuous stone foundation and has wood weatherboard walls. The building is fenestrated by four-over-four, double-hung, wood-frame windows. The front-facing gable roof is covered with asphalt shingles. The building's hexagonal bell tower is sided in fish-scale shingles and is covered with the original wood shakes.

The building rests on a continuous stone foundation. The foundation is made of native rock with cement added through the years to prevent the rocks from shifting. All four corners have huge cornerstones set in the ground and not just on the ground surface. The building also has wood weatherboard walls. The building is fenestrated by four-over-four, double-hung, wood-frame windows, which are original to the building. The front-facing gable roof is covered with asphalt shingles. The building's hexagonal bell tower is sided in fish-scale shingles and is covered with the original wood shakes.