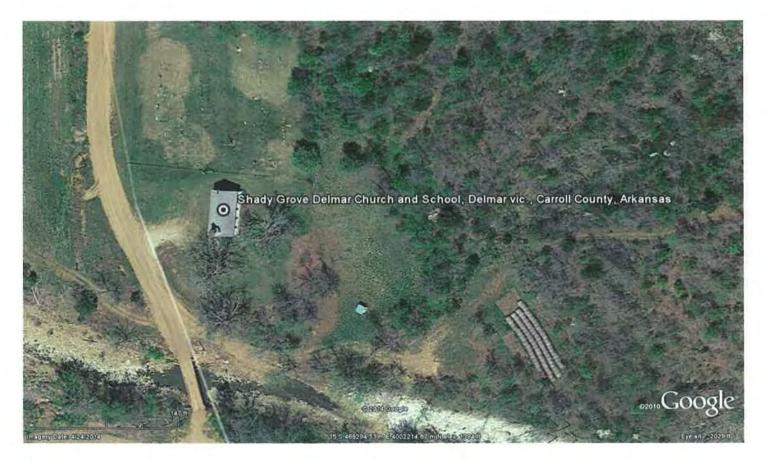

# National Register of Historic Places Registration Form

This form is for use in nominating or requesting determinations for individual properties and districts. See instructions in National Register Bulletin, How to Complete the National Register of Historic Places Registration Form. If any item does not apply to provide the National Register of Historic Places Registration Form. documented, enter "N/A" for "not applicable." For functions, architectural classification, materials, and areas of significance enter mly categories and subcategories from the instructions. DEC 1 2 2014 1. Name of Property Historic name: Shady Grove Delmar Church and School MATIDINALPARKSERINGE Other names/site number: Site #CR1137 Name of related multiple property listing: (Enter "N/A" if property is not part of a multiple property listing 2. Location Street & number: 1.4 miles west of Delmar on CR 933 City or town: Delmar State: Arkansas County: Carroll Zip: 72611 Not For Publication: Vicinity: 3. State/Federal Agency Certification As the designated authority under the National Historic Preservation Act, as amended, I hereby certify that this X nomination request for determination of eligibility meets the documentation standards for registering properties in the National Register of Historic Places and meets the procedural and professional requirements set forth in 36 CFR Part 60. In my opinion, the property X meets does not meet the National Register Criteria. I recommend that this property be considered significant at the following level(s) of significance: national statewide X local Applicable National Register Criteria: XA В D Signature of certifying official/Title: Arkansas Historic Preservation Program State or Federal agency/bureau or Tribal Government In my opinion, the property \_\_\_ meets \_\_\_ does not meet the National Register criteria. Signature of commenting official: Date Title: State or Federal agency/bureau or Tribal Government