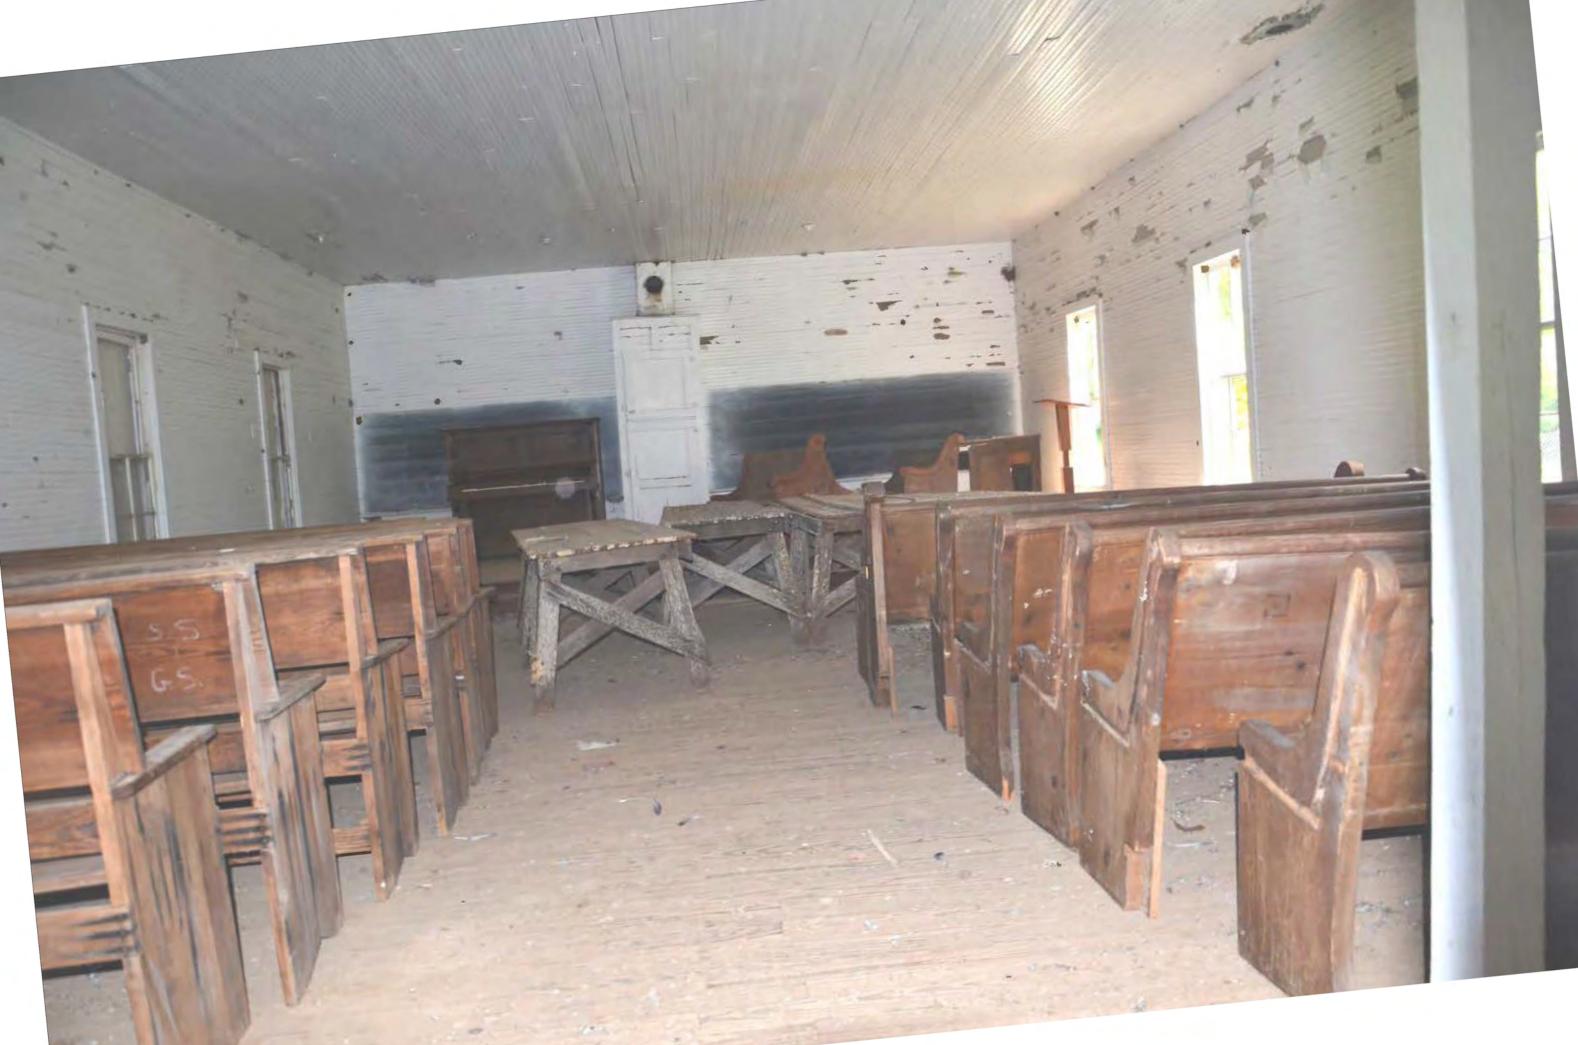

# Front/South Façade

The building's front façade is symmetrical and oriented around the building's entrance, which is located in the center of the façade. The entrance has a pair of five-panel wood doors that have horizontal recessed panels. The entrance is approached by a set of concrete steps. An exterior light fixture is located above the entrance in the center of the façade.