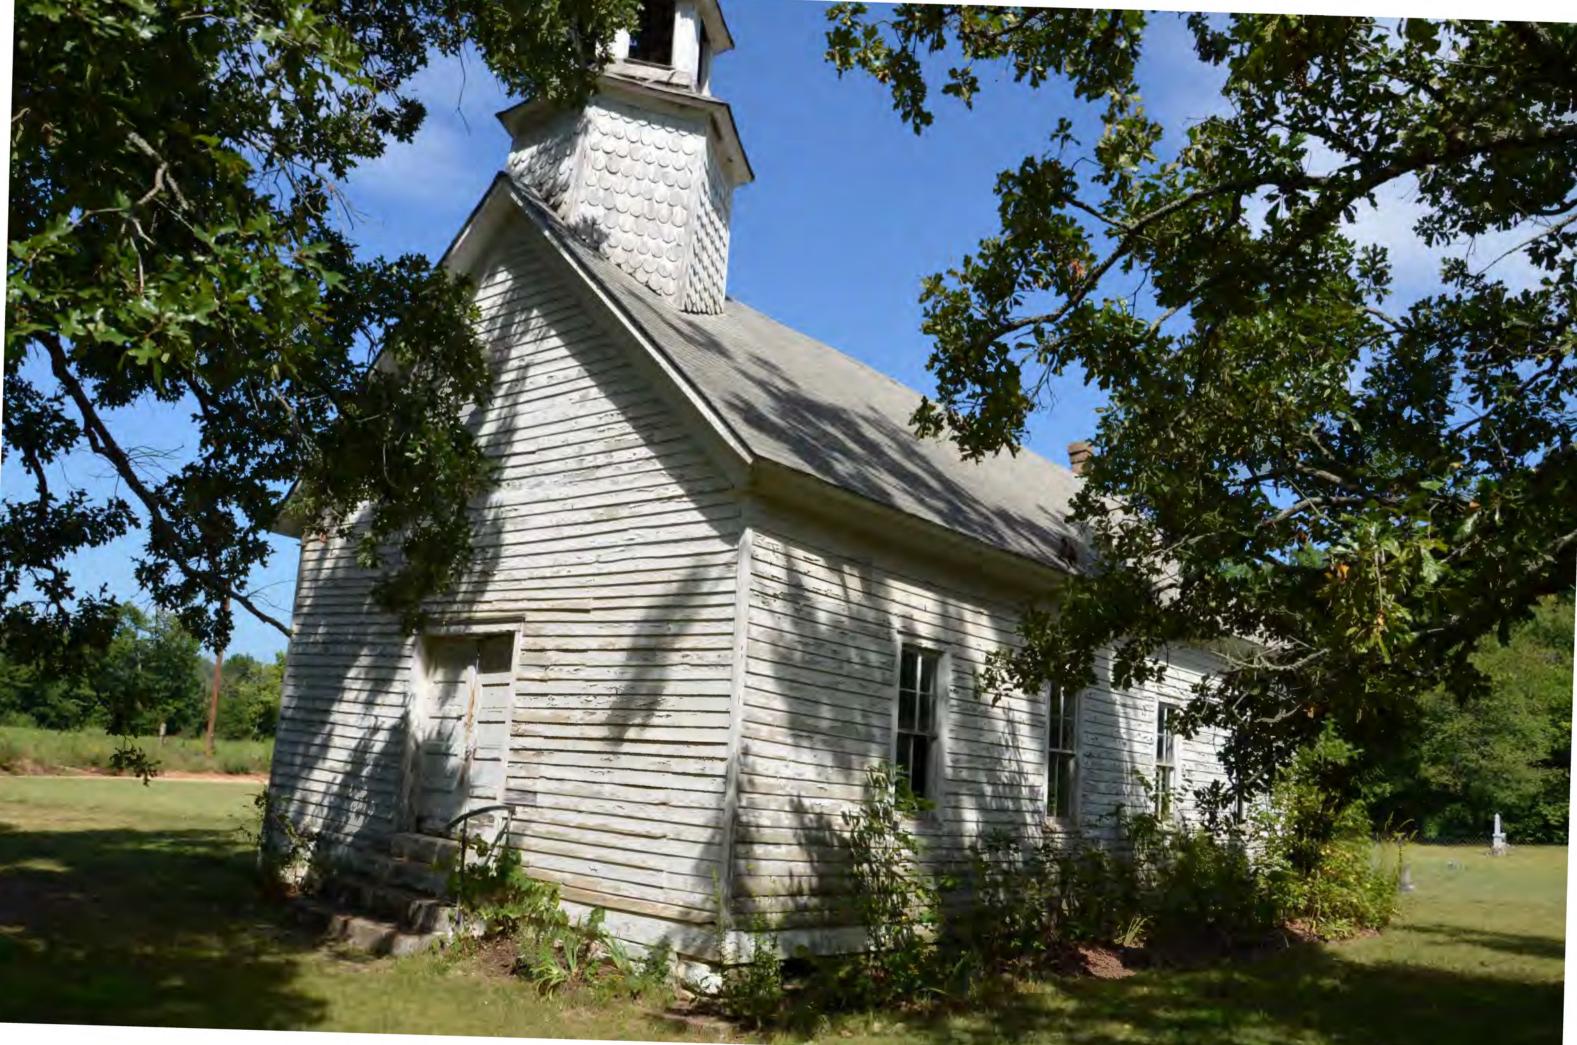

# Summary Paragraph

The Shady Grove Delmar Church and School is a one-room vernacular church and school building located in the small rural community of Delmar, Carroll County, Arkansas. The building rests on a continuous stone foundation and has wood weatherboard walls. The building is fenestrated by four-over-four, double-hung, wood-frame windows. The front-facing gable roof is covered with asphalt shingles. The building's hexagonal bell tower is sided in fish-scale shingles and is covered with the original wood shakes.

The building rests on a continuous stone foundation. The foundation is made of native rock with cement added through the years to prevent the rocks from shifting. All four corners have huge cornerstones set in the ground and not just on the ground surface. The building also has wood weatherboard walls. The building is fenestrated by four-over-four, double-hung, wood-frame windows, which are original to the building. The front-facing gable roof is covered with asphalt shingles. The building's hexagonal bell tower is sided in fish-scale shingles and is covered with the original wood shakes.