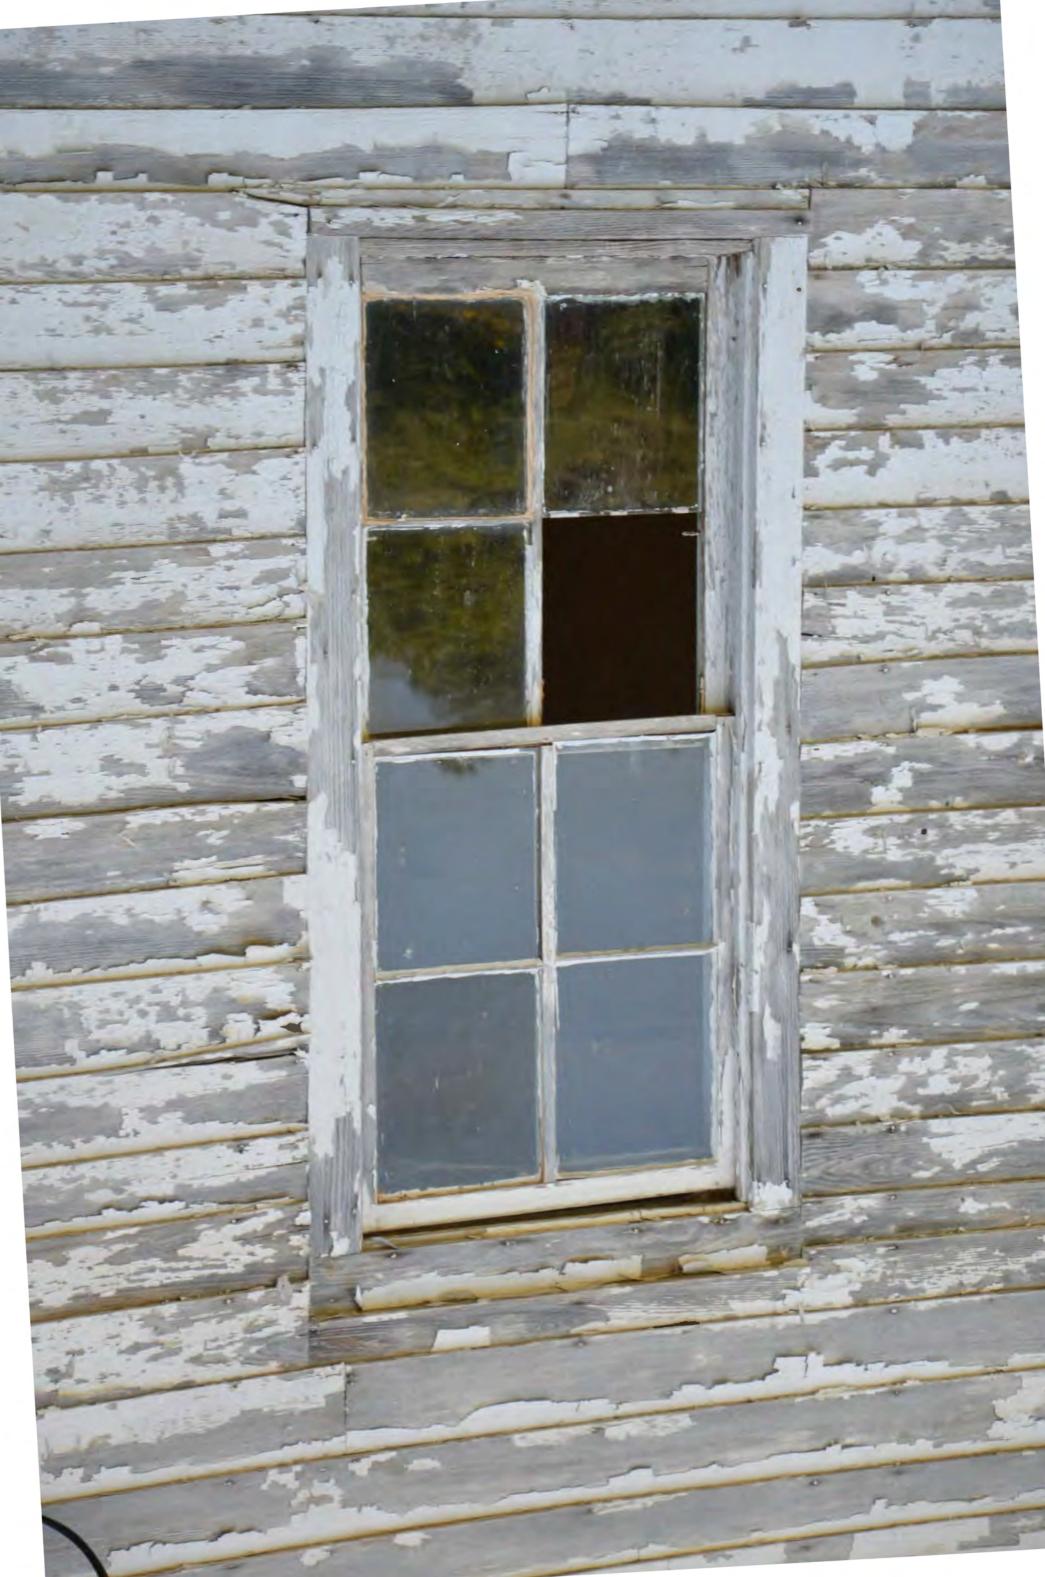

# Summary Paragraph

The Shady Grove Delmar Church and School is a one-room vernacular church and school building located in the small rural community of Delmar, Carroll County, Arkansas. The building rests on a continuous stone foundation and has wood weatherboard walls. The building is fenestrated by four-over-four, double-hung, wood-frame windows. The front-facing gable roof is covered with asphalt shingles. The building's hexagonal bell tower is sided in fish-scale shingles and is covered with the original wood shakes.

The building rests on a continuous stone foundation. The foundation is made of native rock with cement added through the years to prevent the rocks from shifting. All four corners have huge cornerstones set in the ground and not just on the ground surface. The building also has wood weatherboard walls. The building is fenestrated by four-over-four, double-hung, wood-frame windows, which are original to the building. The front-facing gable roof is covered with asphalt shingles. The building's hexagonal bell tower is sided in fish-scale shingles and is covered with the original wood shakes.