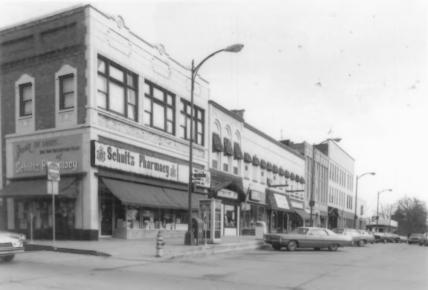

MONROE COMMERCIAL DISTRICT, Monroe, Green County, WI. Photo by David A. Donath, 1979. Neg. at State Hist. Society of WI. Schuetze's Clothing, 1000 17th Avenue. View from NW. Photo #P13 of 20.

MONROE COMMERCIAL DISTRICT. Monroe. Green County, WI. Photo by David A. Donath, 1979. Neg. at State Hist. Society of WI. Goetz Theatre Bldg., 1708 11th St. View from NW. Photo #P14 of 20.