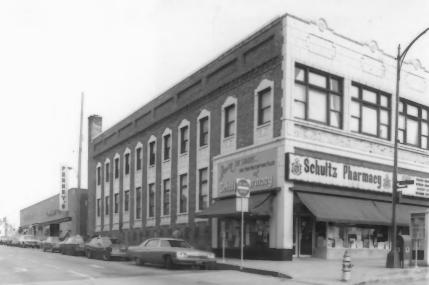

MONROE COMMERCIAL DISTRICT, Monroe, Green County, WI. Photo by David A. Donath, 1979. Neg. at State Hist. Society of WI. Schuetze's Clothing, 1000 17th Avenue. View from NW. Photo #P13 of 20.

MONROE COMMERCIAL DISTRICT. Monroe. Green County, WI. Photo by David A. Donath, 1979. Neg. at State Hist. Society of WI. Goetz Theatre Bldg., 1708 11th St. View from NW. Photo #P14 of 20.