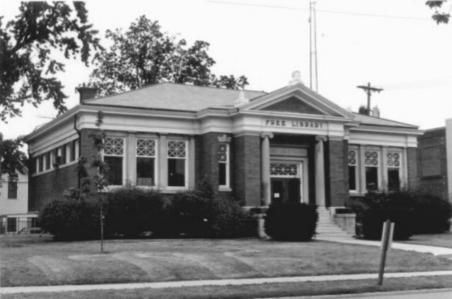

Photo #P5 of 20.

MONROE COMMERCIAL DISTRICT, Monroe, Green County, WI. Photo by R. T. Leverich, 1978. Neg. at State Hist. Society of Wis. Ludlow Memorial Library, 1505 9th Street. View from NE. Photo #P6 of 20.