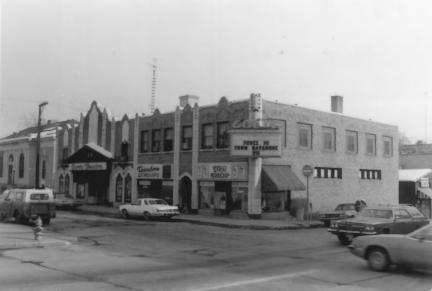

MONROE COMMERCIAL DISTRICT, Monroe, Green County, WI. Photo by David A. Donath, 1979. Neg. at State Hist. Society of WI. Schuetze's Clothing, 1000 17th Avenue. View from NW. Photo #P13 of 20.

MONROE COMMERCIAL DISTRICT. Monroe. Green County, WI. Photo by David A. Donath, 1979. Neg. at State Hist. Society of WI. Goetz Theatre Bldg., 1708 11th St. View from NW. Photo #P14 of 20.

MONROE COMMERCIAL DISTRICT. Monroe. Green County, WI. Photo by David A. Donath, 1979. Neg. at State Hist. Society of WI. Federal Building. 1724 11th Street. View from NW. Photo #P15 of 201

MONROE COMMERCIAL DISTRICT. Monroe. Green County, WI. Photo by David A. Donath, 1979. Neg. at State Hist. Society of WI. Syndicate Block. 1500-1512 11th St. View from NW. Photo #P16 of 20.