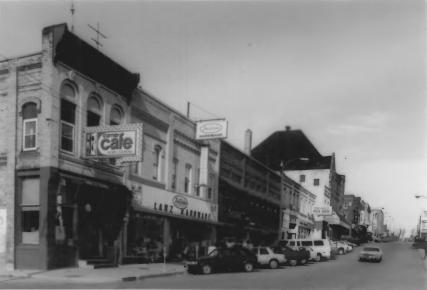

Photo #P2 of 20.

MONROE COMMERCIAL DISTRICT. Monroe. Green County, WI. Photo by R. T. Leverich, 1978. Neg. at State Hist. Society of Wis. Lanz Heating & Sheet Metal. 1129 17th Avenue.

View from SE. Photo #P3 of 20.