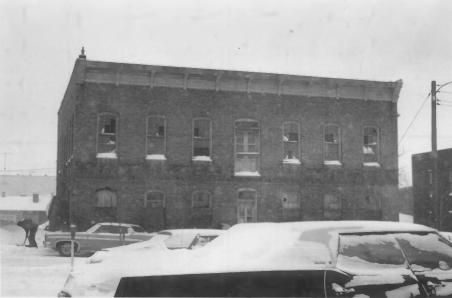

MONROE COMMERCIAL DISTRICT, Monroe, Green County, WI. Photo by David A. Donath, 1979. Neg. at State Hist. Society of WI. Old Planing Mill. 1217 16th Avenue. View from East.

Photo #P20 of 20.

MONROE COMMERCIAL DISTRICT, Monroe. Green Co., WI. Photo by Dorothy Steele. Oct. 1980. Neg. at State Hist. Society of Wis. West facade of Courthouse and south side of square. From NW. Photo #K1 of 28.