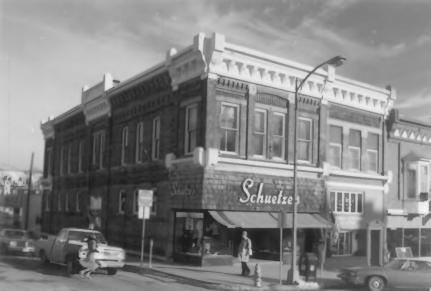

MONROE COMMERCIAL DISTRICT, Monroe, Green County, WI. Photo by David A. Donath, 1979. Neg. at State Hist. Society of WI. Schuetze's Clothing, 1000 17th Avenue. View from NW. Photo #P13 of 20.

MONROE COMMERCIAL DISTRICT. Monroe. Green County, WI. Photo by David A. Donath, 1979. Neg. at State Hist. Society of WI. Goetz Theatre Bldg., 1708 11th St. View from NW. Photo #P14 of 20.