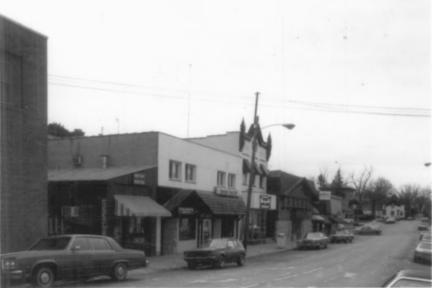

MONROE COMMERCIAL DISTRICT. Monroe. Green Co., WI. Photo by Dorothy Steele. Oct. 1980. Neg. at State Hist. Society of Wis. 1100 block. 17th. W. side from NNE. Photo #K4 of 28.

MONROE COMMERCIAL DISTRICT, Monroe, Green Co., WI. Photo by Dorothy Steele, Oct. 1980. Neg. at State Hist. Society of Wis. 1600 block. 12th St. S side. View to west from 17th Ave. Photo #K5 of 28.