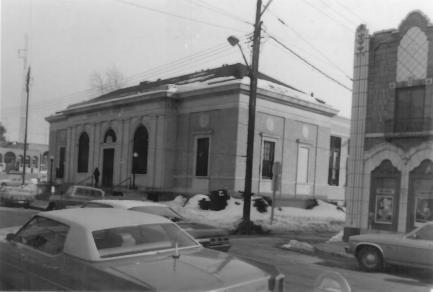

MONROE COMMERCIAL DISTRICT. Monroe. Green County, WI. Photo by David A. Donath, 1979. Neg. at State Hist. Society of WI. Federal Building. 1724 11th Street. View from NW. Photo #P15 of 201

MONROE COMMERCIAL DISTRICT. Monroe. Green County, WI. Photo by David A. Donath, 1979. Neg. at State Hist. Society of WI. Syndicate Block. 1500-1512 11th St. View from NW. Photo #P16 of 20.