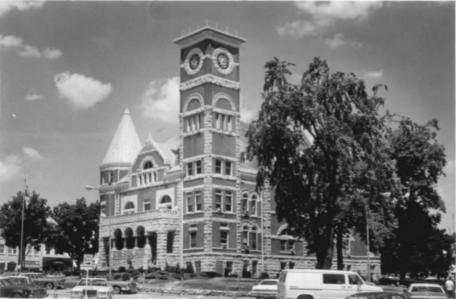

MONROE COMMERCIAL DISTRICT. Monroe. Green County, WI. Photo by R. T. Leverich, 1978. Neg. at State Hist. Society of Wis. F. F. White Block, 1514-1524 11th St. View

from NE. Photo #P4 of 20.

MONROE COMMERCIAL DISTRICT, Monroe, Green County. WI. Photo by R. T. Leverich, 1978. Neg. at State Hist. Society of Wis. Green Co. Courthouse (NRHP), Courthouse Square. View from Southwest.

Photo #P5 of 20.

MONROE COMMERCIAL DISTRICT, Monroe, Green County, WI. Photo by R. T. Leverich, 1978. Neg. at State Hist. Society of Wis. Ludlow Memorial Library, 1505 9th Street. View from NE. Photo #P6 of 20.