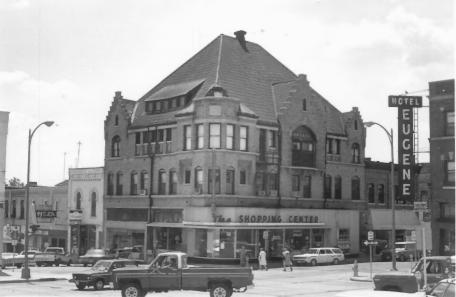

MONROE COMMERCIAL DISTRICT. Monroe. Green County, WI. Photo by R. T. Leverich, 1978. Neg. at State Hist. Society of Wis. F. F. White Block, 1514-1524 11th St. View

from NE. Photo #P4 of 20.

MONROE COMMERCIAL DISTRICT, Monroe, Green County. WI. Photo by R. T. Leverich, 1978. Neg. at State Hist. Society of Wis. Green Co. Courthouse (NRHP), Courthouse Square. View from Southwest.