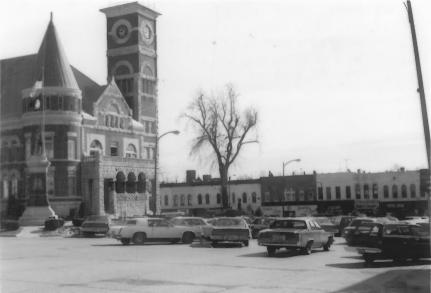

Photo #P5 of 20.

MONROE COMMERCIAL DISTRICT, Monroe, Green County, WI. Photo by R. T. Leverich, 1978. Neg. at State Hist. Society of Wis. Ludlow Memorial Library, 1505 9th Street. View from NE. Photo #P6 of 20.