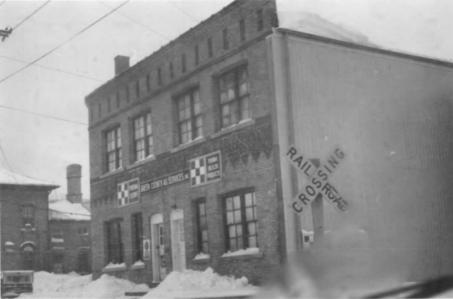

MONROE COMMERCIAL DISTRICT. Monroe, Green County, WI. Photo by David A. Donath, 1979. Neg. at State Hist. Society of WI. Green Co. Agricultural Service Building, 1324 12th Street. From NW. Photo #P19 of 20.