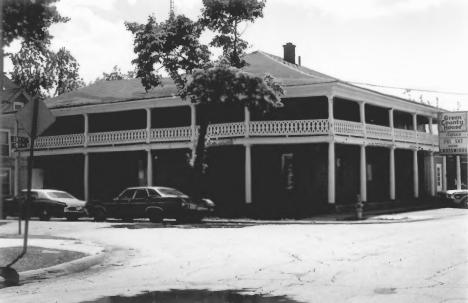

MONROE COMMERCIAL DISTRICT. Monroe, Green County, WI. Photo by R.T. Leverich, 1978. Neg. at State Hist. Society of Wis. Green County House, 1301 15th Ave. View from NE. Photo #Pl of 20.

MONROE COMMERCIAL DISTRICT. Monroe. Green County. WI. Photo by R. T. Leverich, 1978. Neg. at State Hist. Society of Wis. Jailhouse Tap, 1404 12th St. View from NW.