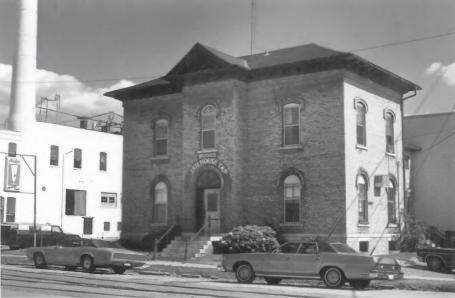

MONROE COMMERCIAL DISTRICT. Monroe, Green County, WI. Photo by David A. Donath, 1979. Neg. at State Hist. Society of WI. Green Co. Agricultural Service Building, 1324 12th Street. From NW. Photo #P19 of 20.