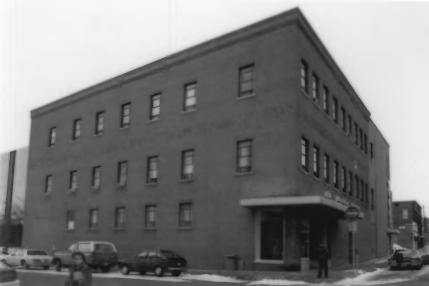

MONROE COMMERCIAL DISTRICT. Monroe, Green County, WI. Photo by David A. Donath, 1979. Neg. at State Hist. Society of WI. Green Co. Agricultural Service Building, 1324 12th Street. From NW. Photo #P19 of 20.