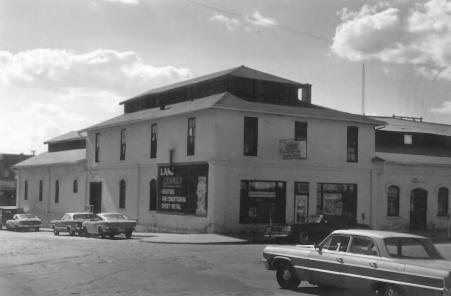

MONROE COMMERCIAL DISTRICT. Monroe, Green County, WI. Photo by R.T. Leverich, 1978. Neg. at State Hist. Society of Wis. Green County House, 1301 15th Ave. View from NE. Photo #Pl of 20.

MONROE COMMERCIAL DISTRICT. Monroe. Green County. WI. Photo by R. T. Leverich, 1978. Neg. at State Hist. Society of Wis. Jailhouse Tap, 1404 12th St. View from NW.

Photo #P2 of 20.

MONROE COMMERCIAL DISTRICT. Monroe. Green County, WI. Photo by R. T. Leverich, 1978. Neg. at State Hist. Society of Wis. Lanz Heating & Sheet Metal. 1129 17th Avenue.

View from SE. Photo #P3 of 20.