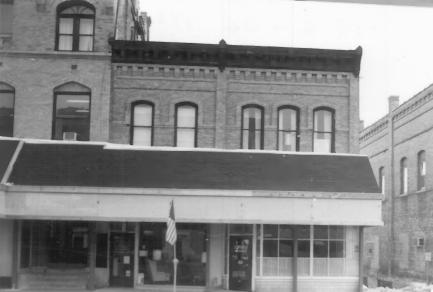

MONROE COMMERCIAL DISTRICT. Monroe. Green County, WI. Photo by R. T. Leverich, 1978. Neg. at State Hist. Society of Wis. F. F. White Block, 1514-1524 11th St. View

from NE. Photo #P4 of 20.

MONROE COMMERCIAL DISTRICT, Monroe, Green County. WI. Photo by R. T. Leverich, 1978. Neg. at State Hist. Society of Wis. Green Co. Courthouse (NRHP), Courthouse Square. View from Southwest.