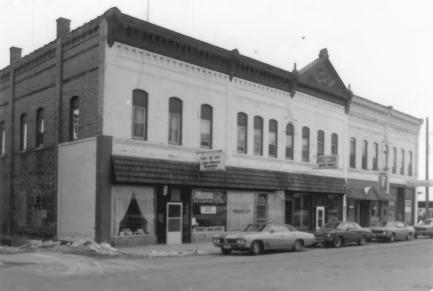

MONROE COMMERCIAL DISTRICT. Monroe. Green County, WI. Photo by R. T. Leverich, 1978. Neg. at State Hist. Society of Wis. F. F. White Block, 1514-1524 11th St. View

from NE. Photo #P4 of 20.

MONROE COMMERCIAL DISTRICT, Monroe, Green County. WI. Photo by R. T. Leverich, 1978. Neg. at State Hist. Society of Wis. Green Co. Courthouse (NRHP), Courthouse Square. View from Southwest.