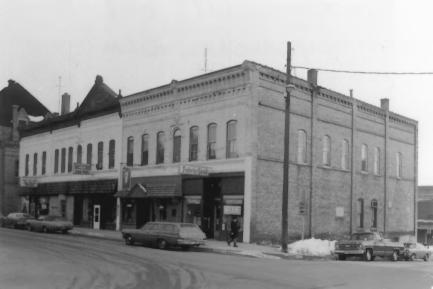

MONROE COMMERCIAL DISTRICT. Monroe. Green County. WI. Photo by David A Donath, 1979. Neg. at State Hist. Society of Wis. Young Building, 1601 10th St. View from Southwest.

Photo #Pl0 of 20.

MONROE COMMERCIAL DISTRICT, Monroe, Green County, WI. Photo by David A. Donath, 1979, Neg. at State Hist. Society of WI. Treat Block. 1001-1005 16th Ave. View from NE.

Photo #Pll of 20.

MONROE COMMERCIAL DISTRICT. Monroe Green County, WI. Photo by David A. Donath, 1979. Neg. at State Hist. Society of WI. Caradine Building (NRHP), 1007 16th Ave. East facade. Photo #P12 of 20.