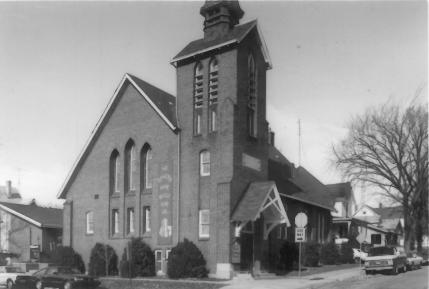

MONROE COMMERCIAL DISTRICT. Monroe. Green Co., WI. Photo by Dorothy Steele, Oct. 1980. Neg. at State Hist. Society of Wis. 1400 block of 12th St., south side. View from East. Photo #K27 of 28.

MONROE COMMERCIAL DISTRICT. Monroe. Green Co., WI. Photo by Dorothy Steele, Oct. 1980. Neg. at State Hist. Society of Wis. Grace Lutheran Church, 1025 15th Avenue. View from SE. Photo #K28 of 28.