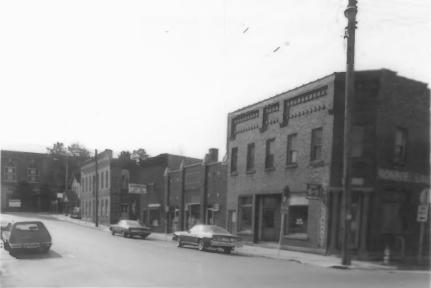

MONROE COMMERCIAL DISTRICT. Monroe, Green County, WI. Photo by R.T. Leverich, 1978. Neg. at State Hist. Society of Wis. Green County House, 1301 15th Ave. View from NE. Photo #Pl of 20.

MONROE COMMERCIAL DISTRICT. Monroe. Green County. WI. Photo by R. T. Leverich, 1978. Neg. at State Hist. Society of Wis. Jailhouse Tap, 1404 12th St. View from NW.