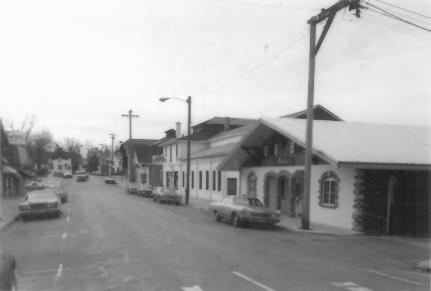

MONROE COMMERCIAL DISTRICT, Monroe, Green County, WI. Photo by David A. Donath, 1979. Neg. at State Hist. Society of WI. Old Planing Mill. 1217 16th Avenue. View from East.

Photo #P20 of 20.

MONROE COMMERCIAL DISTRICT, Monroe. Green Co., WI. Photo by Dorothy Steele. Oct. 1980. Neg. at State Hist. Society of Wis. West facade of Courthouse and south side of square. From NW. Photo #K1 of 28.