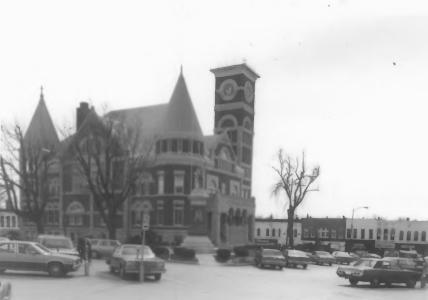

MONROE COMMERCIAL DISTRICT. Monroe. Green County, WI. Photo by R. T. Leverich, 1978. Neg. at State Hist. Society of Wis. F. F. White Block, 1514-1524 11th St. View

from NE. Photo #P4 of 20.

MONROE COMMERCIAL DISTRICT, Monroe, Green County. WI. Photo by R. T. Leverich, 1978. Neg. at State Hist. Society of Wis. Green Co. Courthouse (NRHP), Courthouse Square. View from Southwest.

Photo #P5 of 20.

MONROE COMMERCIAL DISTRICT, Monroe, Green County, WI. Photo by R. T. Leverich, 1978. Neg. at State Hist. Society of Wis. Ludlow Memorial Library, 1505 9th Street. View from NE. Photo #P6 of 20.