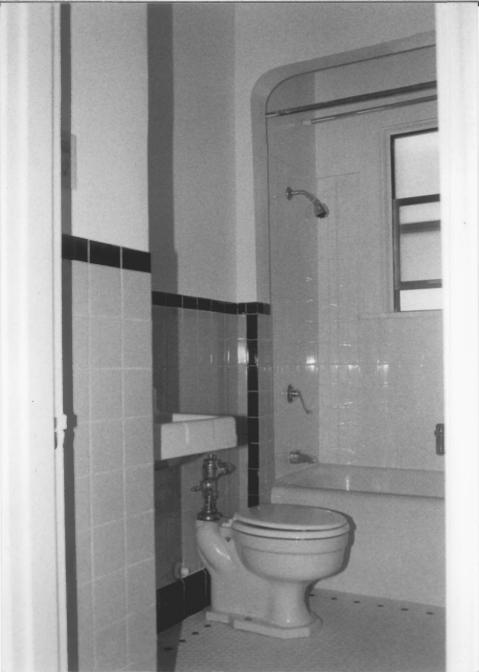

PHOTO 10 of 12

Description: Interior View, Typical Remodeled Kitchen

HERITAGE INVESTMENT CORPORATION 123 NW SECOND AVENUE, SUITE 200 PORTLAND, OR 97209

PHOTO 11 of 12

Description: Interior View, Typical Bathroom

HERITAGE INVESTMENT CORPORATION 123 NW SECOND AVENUE, SUITE 200 PORTLAND, OR 97209

PHOTO 12 of 12