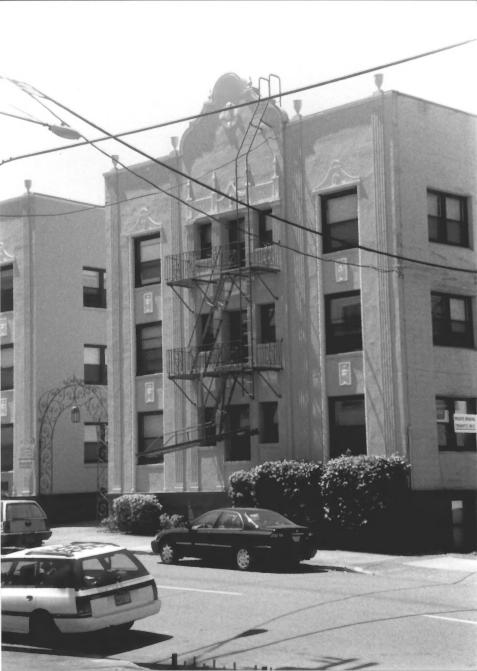

HERITAGE INVESTMENT CORPORATION 123 NW SECOND AVENUE, SUITE 200 PORTLAND, OR 97209

PHOTO 4 of 12

```
Olympic Apartment Building
707 NW 19th Avenue
Portland, Multnomah County, OR
```

Description: Exterior Detail, looking SW at E facade, front facade, N wing