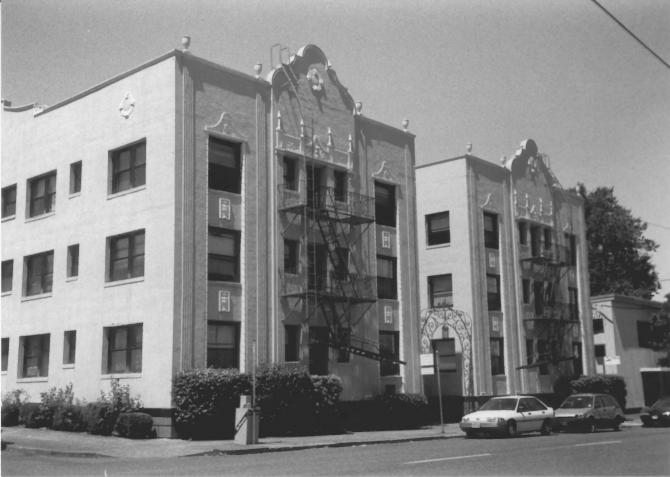

Description: Exterior View, looking NW at E facade

HERITAGE INVESTMENT CORPORATION 123 NW SECOND AVENUE, SUITE 200 PORTLAND, OR 97209

PHOTO / of 12

Description: Exterior View, looking NW at S facade

HERITAGE INVESTMENT CORPORATION 123 NW SECOND AVENUE, SUITE 200 PORTLAND, OR 97209