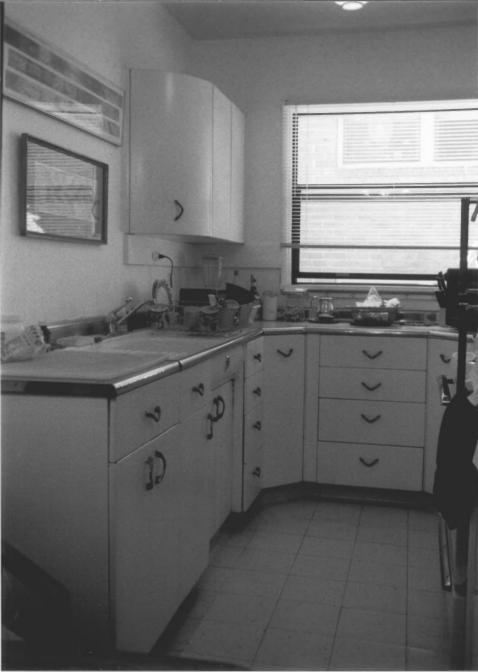

PHOTO 10 of 12

Description: Interior View, Typical Remodeled Kitchen

HERITAGE INVESTMENT CORPORATION 123 NW SECOND AVENUE, SUITE 200 PORTLAND, OR 97209

PHOTO 11 of 12

Description: Interior View, Typical Bathroom