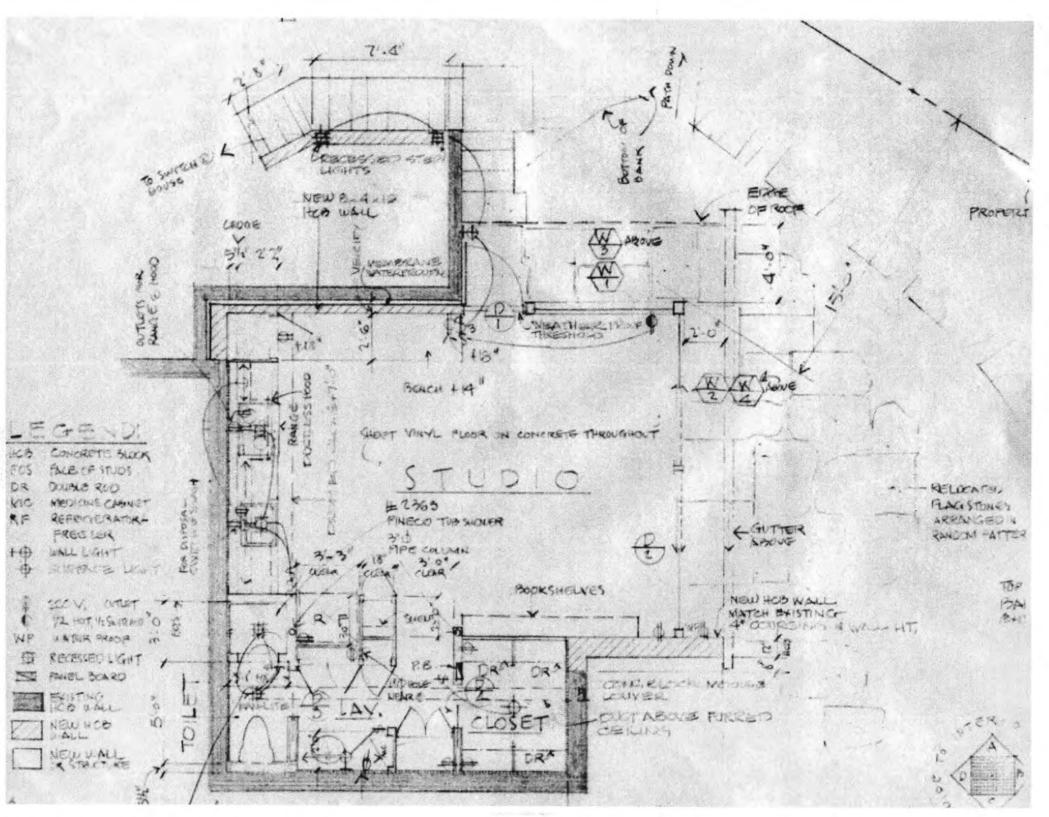

Room. Camera facing SE

Photograph #7

Kitchen. Camera facing SE

Photgraph #8

Hallway. Camera facing NW

Photograph #9

Lanai. Camera facing NW

Photograph #10

Master Bedroom. Camera facing NW

Photograph #11

Rear façade. Camera facing E

Photograph #12

Ground Floor recreation area at rear of house. Camera facing NW

Photgraph #13

East façade of house. Camera facing NW

NATIONAL REGISTER OF HISTORIC PLACES CONTINUATION SHEET

Photo Log Page 2

3300 Tantalus Dr. Name of property Honolulu, HI County and State



Photograph #14
East façade of house. Camera facing NW

Photograph #15 East façade of house. Camera facing W



TMK 12-5-11-8 0.050 ACRE ZUEID-1X

\* REQUEST FOR ADDITION TO HOUSE APPROVED BY 1 TATE OF HALLA!!

DEPARTMENT OF LAND & WATER ALL RESOURCES REF. DA-7 26 73-466)

F.











photography by Linny Morris Cunningham / text by Jocelyn Fujii

# Midcentury Honolulu

VLADIMIR OSSIPOFF'S 1951 HOUSE ON OAHU WAS HAILED FOR ITS FRESH, MODERN IDEAS. MORE THAN FIFTY YEARS LATER, IT CONTINUES TO INSPIRE.



Born in czarist Russia, raised in Japan and educated in California, award-winning architect Vladimir Ossipoff (1907-1998) designed numerous private and public buildings in Hawaii. One of them was the Honolulu property of Dr. P. Howard and Betty Liljestrand (top and above). Known for integrating his ideas about space with the Hawaiian climate and lifestyle, Ossipoff set the living area's sight line on Diamond Head and Waikiki (opposite). Unchanged since it was built in 1951, the residence has belonged to the Liljestrands for half a century.





# HAWAS STILL A