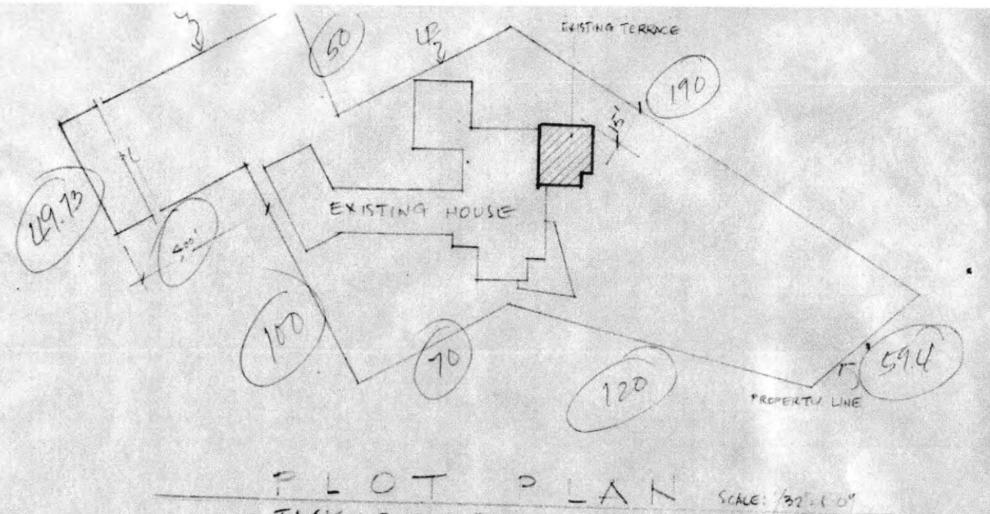

acing NW

Photograph #3

Living Room. Camera facing SW

Photograph #4

Living Room. Camera facing S

Photograph #5

Dining Room. Camera facing SE

Photograph #6

Dining Room. Camera facing SE

Photograph #7

Kitchen. Camera facing SE

Photgraph #8

Hallway. Camera facing NW

Photograph #9

Lanai. Camera facing NW

Photograph #10

Master Bedroom. Camera facing NW

Photograph #11

Rear façade. Camera facing E

Photograph #12

Ground Floor recreation area at rear of house. Camera facing NW

Photgraph #13

East façade of house. Camera facing NW

NATIONAL REGISTER OF HISTORIC PLACES CONTINUATION SHEET

Photo Log Page 2

3300 Tantalus Dr. Name of property Honolulu, HI County and State



Photograph #14
East façade of house. Camera facing NW

Photograph #15 East façade of house. Camera facing W



TMK 12-5-11-8 0.050 ACRE ZUEID-1X

\* REQUEST FOR ADDITION TO HOUSE APPROVED BY 1 TATE OF HALLA!!

DEPARTMENT OF LAND & WATER ALL RESOURCES REF. DA-7 26 73-466)

F.











photography by Linny Morris Cunningham / text by Jocelyn Fujii

# Midcentury Honolulu

VLADIMIR OSSIPOFF'S 1951 HOUSE ON OAHU WAS HAILED FOR ITS FRESH, MODERN IDEAS. MORE THAN FIFTY YEARS LATER, IT CONTINUES TO INSPIRE.



Born in czarist Russia, raised in Japan and educated in California, award-winning architect Vladimir Ossipoff (1907-1998) designed numerous private and public buildings in Hawaii. One of them was the Honolulu property of Dr. P. Howard and Betty Liljestrand (top and above). Known for integrating his ideas about space with the Hawaiian climate and lifestyle, Ossipoff set the living area's sight lin