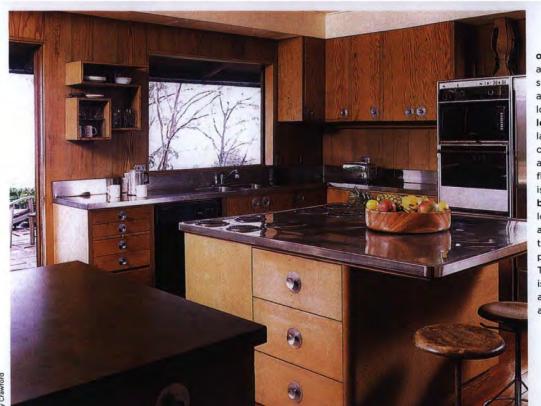

re he moved to Hawaii in the early thirties. Fluent in Japanese, he hired Japanese carpenters who applied their workmanship to his exacting standards. The dining-area centerpiece, a Japanese screen, radiates serene beauty. The influences, says Sidney Snyder, the president of Ossipoff, Snyder & Rowland Architects, the Honolulu firm that still bears the founder's name, were "never obvious. If anything was considered Japanese, it

left: Eucalyptus citronella trees form a perimeter around the redwood deck that adjoins the living area. Copper was chosen for the gutters (including the diagonal one at left), the flashing and the chimneys (far right). above: Ossipoff designed the living-area chairs and the free-form Lucite table supported by a tree branch that was harvested by Dr. Liljestrand.





opposite: An asymmetrically angled deck wraps around two sides of the second-level living area and looks out over a pool located on a lower plateau. left: Vintage brown Micarta laminate covers a kitchen counter (lower left), and ohia, a local hardwood, covers the floor. The fruit bowl on the island is made of monkeypod. below: In the playroom on the lower level, the floor-joist edges above the custom Ping-Pong table are color-stained, as is the poured-in-place concrete floor. The oil painting (1969) at right is by Warren Brandon; the other artworks are by Russell Green, a friend of the late owner.





was in the use of materials, the wood and the craftsmanship."

At the end of the hallway, the master bedroom with its wraparound lanai was built at an angle so that no trees would have to