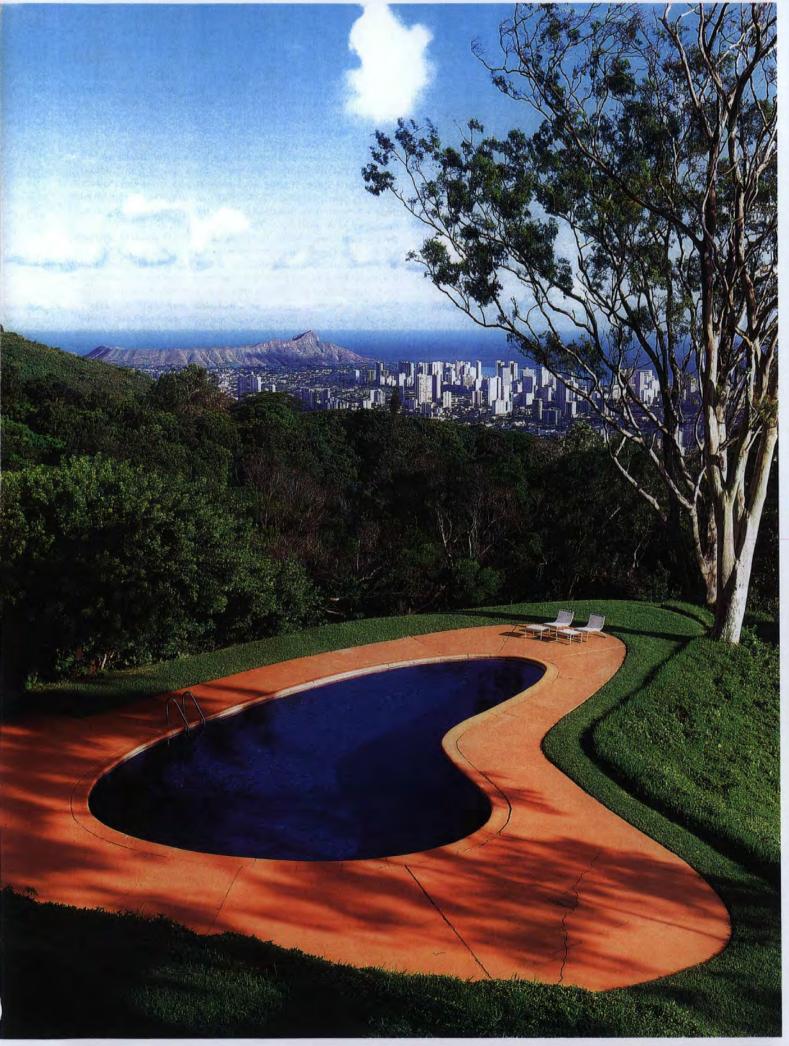

| NPS Form 10-900                                                   | OMB No. 102               | 24-0018             | RECEIVED 2280                    |
|-------------------------------------------------------------------|---------------------------|---------------------|----------------------------------|
| (Rev. 10-90)                                                      |                           |                     | 11221125 2200                    |
| United States Department of the                                   | e Interior                |                     | FFD . = 2000                     |
| National Park Service                                             |                           |                     | FEB <b>15</b> 2008               |
| NATIONAL REGISTER OF HIS                                          | TORIC PLACES              |                     |                                  |
| REGISTRATION FORM                                                 |                           |                     | NAT. REGISTER OF HISTORIC PLACES |
| This form is for use in nominatir                                 |                           |                     |                                  |
| instructions in How to Complete<br>Register Bulletin 16A). Comple | the national Register of  | "y" in the approp   | riate how or by entering the     |
| information requested. If any ite                                 | em does not apply to the  | property being d    | ocumented enter "N/A" for "no    |
| applicable." For functions, arch                                  |                           |                     |                                  |
| categories and subcategories fr                                   |                           |                     |                                  |
| continuation sheets (NPS Form                                     | 10-900a                   |                     |                                  |
| Name of Property                                                  |                           |                     |                                  |
| historic name: Liljestrand House                                  |                           |                     |                                  |
| other names/site number: 3300                                     | Tantalus Dr., Honolulu, l | Hawaii 96822        |                                  |
| 2. Location                                                       |                           |                     |                                  |
| street & number: 3300 Tantalus                                    | Dr.                       | not for publication | on                               |
| city or town: Honolulu                                            |                           | vicinity            |                                  |
| state: <u>Hawaii</u> code: <u>HI</u>                              | county: Honolulu          | code 03             |                                  |
| zip code: <u>96822</u>                                            |                           | icm                 |                                  |
| 3. State/Federal Agency Certific                                  | cation                    |                     | EALUM STATE                      |
| As the designated authority und                                   |                           |                     |                                  |
| certify that this X nomination                                    |                           |                     |                                  |
| standards for registering proper                                  |                           |                     |                                  |
| and professional requirements                                     |                           |                     |                                  |
| does not meet the National Reg<br>nationally X statewide          |                           |                     |                                  |
| Bryan T. Hlower                                                   | _ locally. ( See con      | Danuary             |                                  |
| Signature of certifying official                                  | Da                        |                     | 14 1110                          |
|                                                                   | Hove treservati           | THIS YOU            | m                                |
| State or Federal agency and bu                                    |                           |                     |                                  |
| In my opinion, the property                                       | meets does not m          | neet the National   | Register criteria                |
| ( See continuation sheet for                                      |                           | - Tradional         | *                                |
| Buzan T. Flower                                                   |                           | Janu                | 14/62008                         |
| Signature of commenting or oth                                    |                           | . 00                |                                  |
| Hawrin State 1/13                                                 |                           | on wing             | m                                |
| State or Federal agency and bu                                    | reau                      |                     |                                  |
| 1 1 1 1 2 1 2 1 2 1 2                                             |                           | 0 -                 | $\Delta U$                       |
| 4. National Park Service Certific                                 | 1431 1 1                  | 10 1                | 111                              |
| I, hereby certify that this proper                                |                           | + 1 mal             | / Socrantinumities show          |
| entered in the National Re                                        | gister ( )                | , way               | See continuation shee            |
| determined eligible for the                                       |                           |                     | See continuation sheet           |