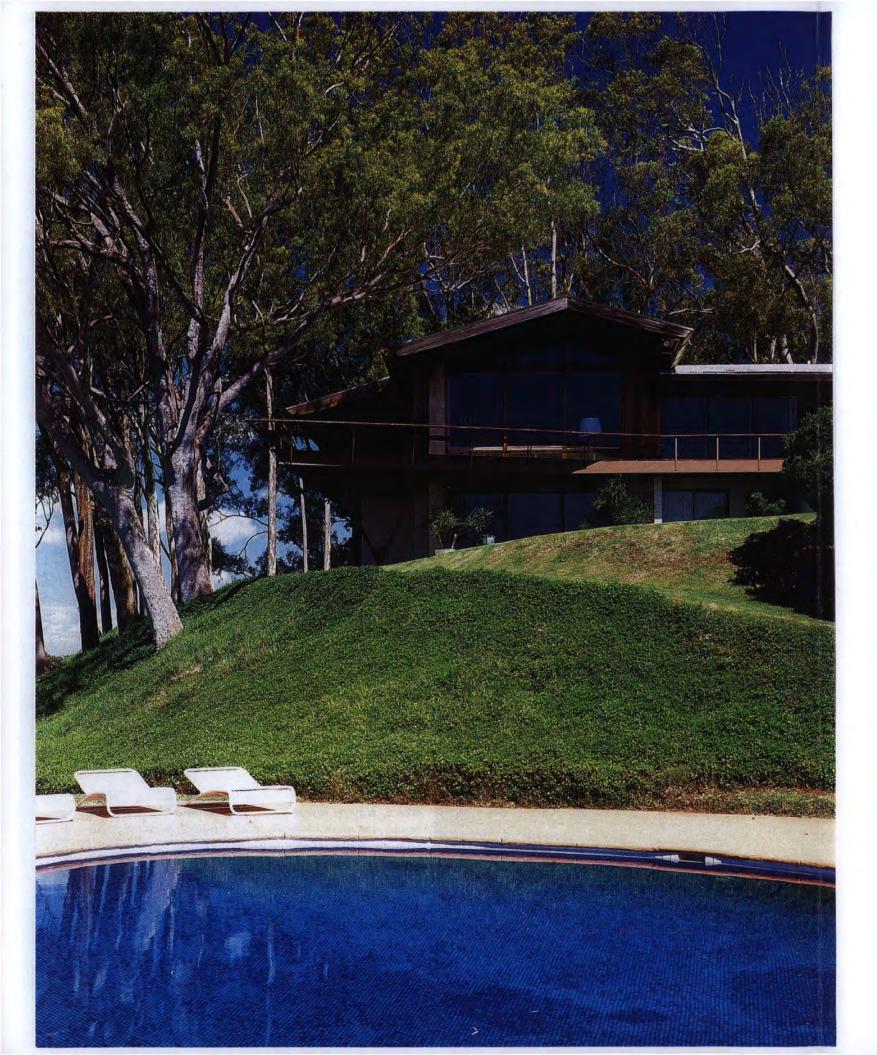

fore he moved to Hawaii in the early thirties. Fluent in Japanese, he hired Japanese carpenters who applied their workmanship to his exacting standards. The dining-area centerpiece, a Japanese screen, radiates serene beauty. The influences, says Sidney Snyder, the president of Ossipoff, Snyder & Rowland Architects, the Honolulu firm that still bears the founder's name, were "never obvious. If anything was considered Japanese, it

left: Eucalyptus citronella trees form a perimeter around the redwood deck that adjoins the living area. Copper was chosen for the gutters (including the diagonal one at left), the flashing and the chimneys (far right). above: Ossipoff designed the living-area chairs and the free-form Lucite table supported by a tree branch that was harvested by Dr. Liljestrand.





opposite: An asymmetrically angled deck wraps around two sides of the second-level living area and looks out over a pool located on a lower plateau. left: Vintage brown Micarta laminate covers a kitchen counter (lower left), and ohia, a local hardwood, covers the floor. The fruit bowl on the island is made of monkeypod. below: In the playroom on the lower level, the floor-joist edges above the custom Ping-Pong table are color-stained, as is the poured-in-place concrete floor. The oil painting (1969) at right is by Warren Brandon; the other artworks are by Russell Green, a friend of the late owner.





was in the use of materials, the wood and the craftsmanship."

At the end of the hallway, the master bedroom with its wraparound lanai was built at an angle so that no trees would have t