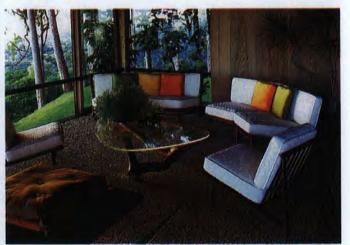

paround decks and paucity of walls allow an intimacy and interaction with the elements and a dramatic interplay of light and color, stillness and motion. Vivid rainbows emerge from the valleys and mists. Hard rains beat down on aluminum roofs, but the sun is never far behind. The mood and ambience are mercurial, but the elegant lines of the house afford order and utility.

left: The L-shaped storage wall between the dining and living areas is natural redwood with a rubbed-off paint finish. Ossipoff designed the ten-foot-long oak dining table; Hans Wegner chairs were refinished to match it. Sandstone once submerged in seawater and a copper hood embellish the fireplace. "We hired kids who used a truck and chain to haul out chunks of sandstone as big as a piano," recalled Dr. Liljestrand.





"I would sit here with my feet dangling and lean on the railing," remembers Bob Liljestrand, an architectural-school graduate and one of the four children of Dr. Liljestrand and his late wife, Betty, who played a significant role in determining the design. "I could stay in this one spot for hours. The views change constantly." He is standing at the edge of the living room, where a slender custom steel railing, built low, is the only delineation between the interior and exterior when the wood-framed glass doors are retracted. The views of Diamond Head, Honolulu, Punchbowl Crater and the ocean beyond the eucalyptus trees, planted by Hawaiian monarch David Kalakaua in the 1880s, are ablaze with sunset colors.

Downstairs, near the family pavilion, a sandstone border around the house came fr