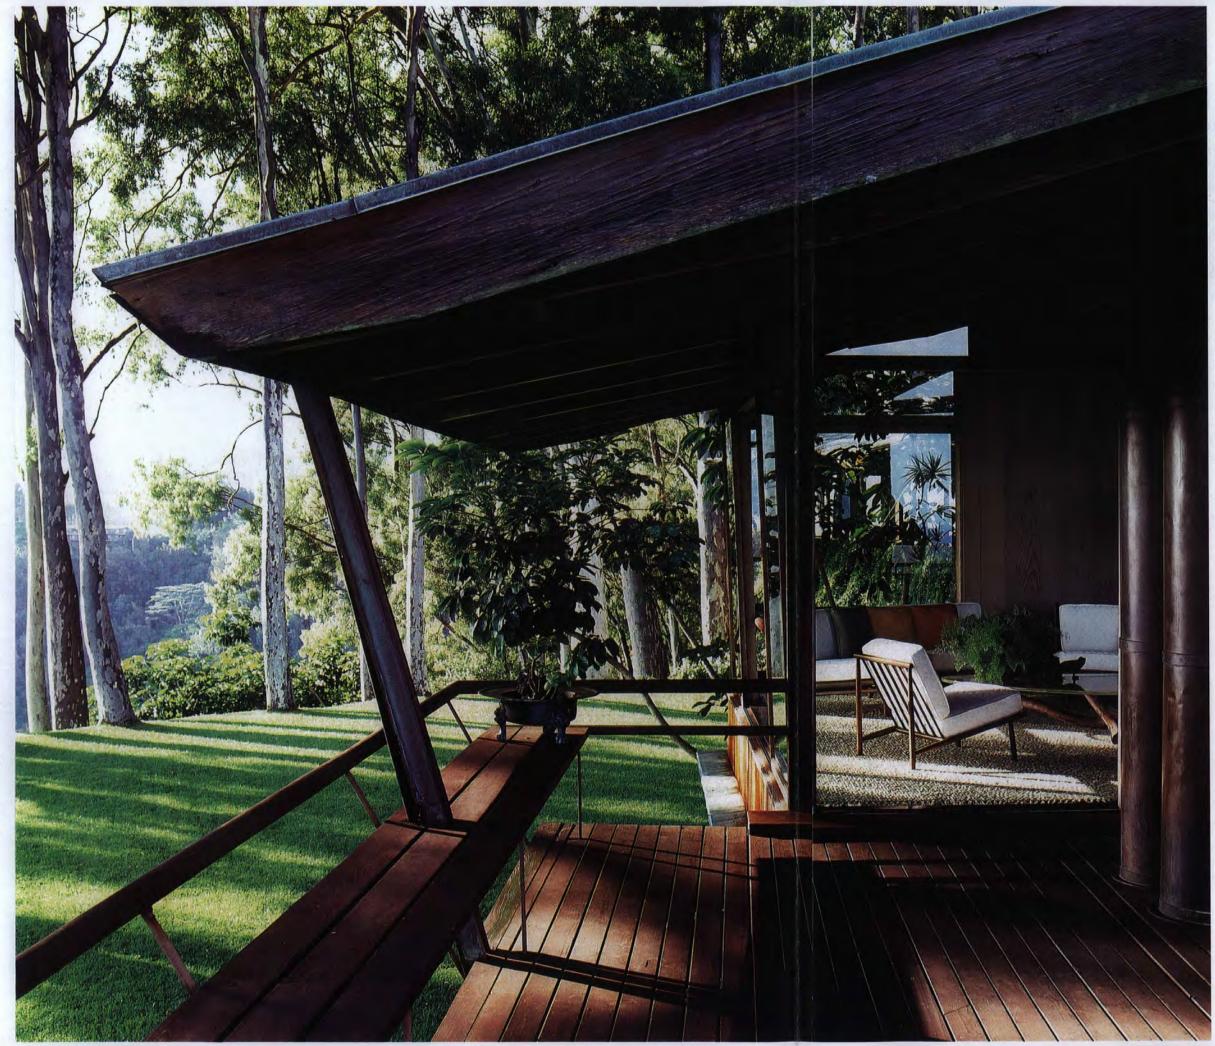

| NPS Form 10-900                                                   | OMB No. 102               | 24-0018             | RECEIVED 2280                    |
|-------------------------------------------------------------------|---------------------------|---------------------|----------------------------------|
| (Rev. 10-90)                                                      |                           |                     | 11221125 2200                    |
| United States Department of the                                   | e Interior                |                     | FFD . = 2000                     |
| National Park Service                                             |                           |                     | FEB <b>15</b> 2008               |
| NATIONAL REGISTER OF HIS                                          | TORIC PLACES              |                     |                                  |
| REGISTRATION FORM                                                 |                           |                     | NAT. REGISTER OF HISTORIC PLACES |
| This form is for use in nominatir                                 |                           |                     |                                  |
| instructions in How to Complete<br>Register Bulletin 16A). Comple | the national Register of  | "y" in the approp   | riate how or by entering the     |
| information requested. If any ite                                 | em does not apply to the  | property being d    | ocumented enter "N/A" for "no    |
| applicable." For functions, arch                                  |                           |                     |                                  |
| categories and subcategories fr                                   |                           |                     |                                  |
| continuation sheets (NPS Form                                     | 10-900a                   |                     |                                  |
| Name of Property                                                  |                           |                     |                                  |
| historic name: Liljestrand House                                  |                           |                     |                                  |
| other names/site number: 3300                                     | Tantalus Dr., Honolulu, l | Hawaii 96822        |                                  |
| 2. Location                                                       |                           |                     |                                  |
| street & number: 3300 Tantalus                                    | Dr.                       | not for publication | on                               |
| city or town: Honolulu                                            |                           | vicinity            |                                  |
| state: <u>Hawaii</u> code: <u>HI</u>                              | county: Honolulu          | code 03             |                                  |
| zip code: <u>96822</u>                                            |                           | icm                 |                                  |
| 3. State/Federal Agency Certific                                  | cation                    |                     | EALUM STATE                      |
| As the designated authority und                                   |                           |                     |                                  |
| certify that this X nomination                                    |                           |                     |                                  |
| standards for registering proper                                  |                           |                     |                                  |
| and professional requirements                                     |                           |                     |                                  |
| does not meet the National Reg<br>nationally X statewide          |                           |                     |                                  |
| Bryan T. Hlower                                                   | _ locally. ( See con      | Danuary             |                                  |
| Signature of certifying official                                  | Da                        |                     | 14 1110                          |
|                                                                   | Hove treservati           | THIS YOU            | m                                |
| State or Federal agency and bu                                    |                           |                     |                                  |
| In my opinion, the property                                       | meets does not m          | neet the National   | Register criteria                |
| ( See continuation sheet for                                      |                           | - Tradional         | *                                |
| Buzan T. Flower                                                   |                           | Janu                | 14/62008                         |
| Signature of commenting or oth                                    |                           | . 00                |                                  |
| Hawrin State 1/13                                                 |                           | on wing             | m                                |
| State or Federal agency and bu                                    | reau                      |                     |                                  |
| 1 1 1 1 2 1 2 1 2 1 2                                             |                           | 0 -                 | $\Delta U$                       |
| 4. National Park Service Certific                                 | 1431 1 1                  | 10 1                | 111                              |
| I, hereby certify that this proper                                |                           | + 1 mal             | / Socrantinumities show          |
| entered in the National Re                                        | gister ( )                | , way               | See continuation shee            |
| determined eligible for the                                       |                           |                     | See continuation sheet           |