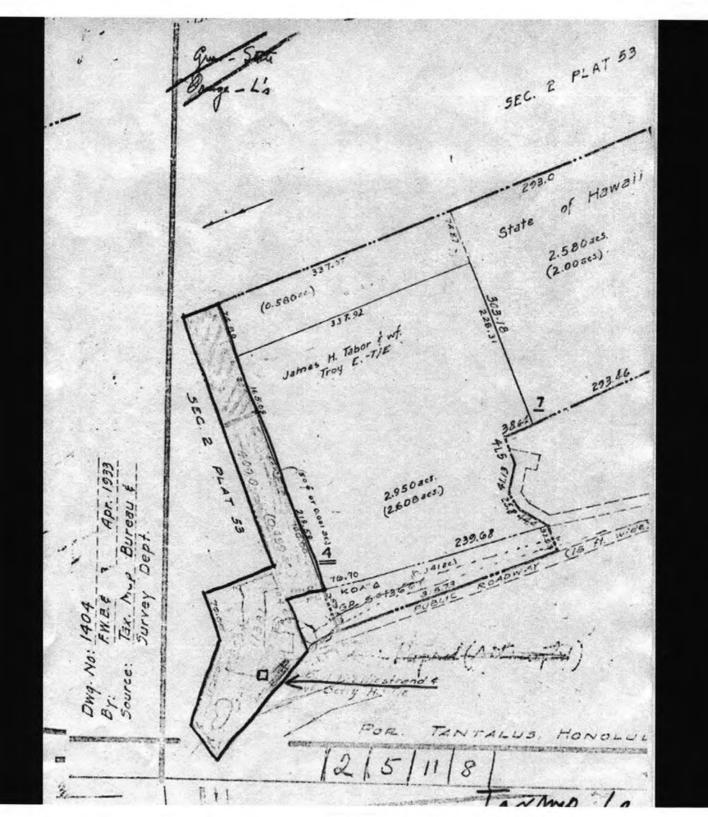

| NPS Form 10-900                                                   | OMB No. 102               | 24-0018             | RECEIVED 2280                    |
|-------------------------------------------------------------------|---------------------------|---------------------|----------------------------------|
| (Rev. 10-90)                                                      |                           |                     | 11221125 2200                    |
| United States Department of the                                   | e Interior                |                     | FFD . = 2000                     |
| National Park Service                                             |                           |                     | FEB <b>15</b> 2008               |
| NATIONAL REGISTER OF HIS                                          | TORIC PLACES              |                     |                                  |
| REGISTRATION FORM                                                 |                           |                     | NAT. REGISTER OF HISTORIC PLACES |
| This form is for use in nominatir                                 |                           |                     |                                  |
| instructions in How to Complete<br>Register Bulletin 16A). Comple | the national Register of  | "y" in the approp   | riate how or by entering the     |
| information requested. If any ite                                 | em does not apply to the  | property being d    | ocumented enter "N/A" for "no    |
| applicable." For functions, arch                                  |                           |                     |                                  |
| categories and subcategories fr                                   |                           |                     |                                  |
| continuation sheets (NPS Form                                     | 10-900a                   |                     |                                  |
| Name of Property                                                  |                           |                     |                                  |
| historic name: Liljestrand House                                  |                           |                     |                                  |
| other names/site number: 3300                                     | Tantalus Dr., Honolulu, l | Hawaii 96822        |                                  |
| 2. Location                                                       |                           |                     |                                  |
| street & number: 3300 Tantalus                                    | Dr.                       | not for publication | on                               |
| city or town: Honolulu                                            |                           | vicinity            |                                  |
| state: <u>Hawaii</u> code: <u>HI</u>                              | county: Honolulu          | code 03             |                                  |
| zip code: <u>96822</u>                                            |                           | icm                 |                                  |
| 3. State/Federal Agency Certific                                  | cation                    |                     | EALUM STATE                      |
| As the designated authority und                                   |                           |                     |                                  |
| certify that this X nomination                                    |                           |                     |                                  |
| standards for registering proper                                  |                           |                     |                                  |
| and professional requirements                                     |                           |                     |                                  |
| does not meet the National Reg<br>nationally X statewide          |                           |                     |                                  |
| Bryan T. Hlower                                                   | _ locally. ( See con      | Danuary             |                                  |
| Signature of certifying official                                  | Da                        |                     | 14 1110                          |
|                                                                   | Hove treservati           | THIS YOU            | m                                |
| State or Federal agency and bu                                    |                           |                     |                                  |
| In my opinion, the property                                       | meets does not m          | neet the National   | Register criteria                |
| ( See continuation sheet for                                      |                           | - Tradional         | *                                |
| Buzan T. Flower                                                   |                           | Janu                | 14/62008                         |
| Signature of commenting or oth                                    |                           | . 00                |                                  |
| Hawrin State 1/13                                                 |                           | on wing             | m                                |
| State or Federal agency and bu                                    | reau                      |                     |                                  |
| 1 1 1 1 2 1 2 1 2 1 2                                             |                           | 0 -                 | $\Delta U$                       |
| 4. National Park Service Certific                                 | 1431 1 1                  | 10 1                | 111                              |
| I, hereby certify that this proper                                |                           | + 1 mal             | / Socrantinumities show          |
| entered in the National Re                                        | gister ( )                | , way               | See continuation shee            |
| determined eligible for the                                       |                           |                     | See continuation sheet           |