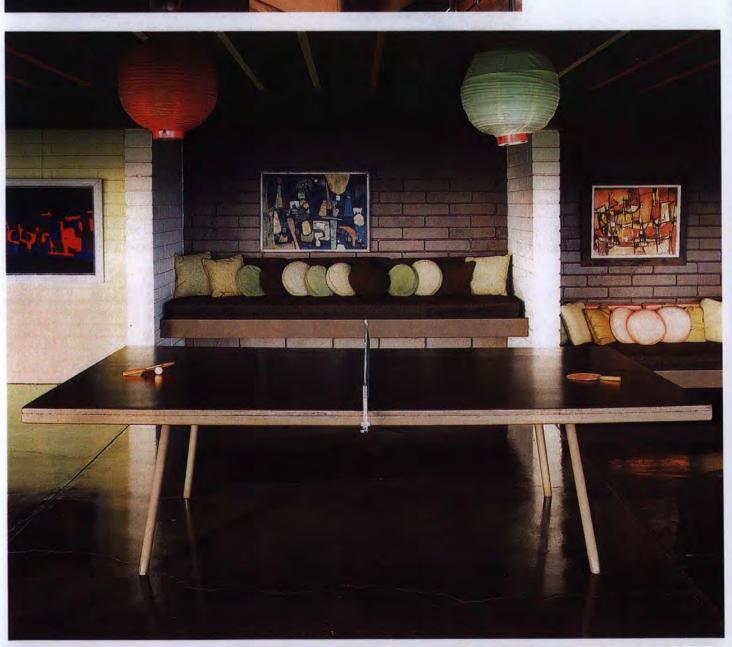

the flashing and the chimneys (far right). above: Ossipoff designed the living-area chairs and the free-form Lucite table supported by a tree branch that was harvested by Dr. Liljestrand.





opposite: An asymmetrically angled deck wraps around two sides of the second-level living area and looks out over a pool located on a lower plateau. left: Vintage brown Micarta laminate covers a kitchen counter (lower left), and ohia, a local hardwood, covers the floor. The fruit bowl on the island is made of monkeypod. below: In the playroom on the lower level, the floor-joist edges above the custom Ping-Pong table are color-stained, as is the poured-in-place concrete floor. The oil painting (1969) at right is by Warren Brandon; the other artworks are by Russell Green, a friend of the late owner.





was in the use of materials, the wood and the craftsmanship."

At the end of the hallway, the master bedroom with its wraparound lanai was built at an angle so that no trees would have to be cut. One of four bedrooms in the original plan, it affirms Ossipoff's mastery of aesthetics and practicality: a clean, angular space with built-in closets, counters, desks and shelves that unobtrusively support the design.

Downstairs, a billiards table and a built-in movie screen recall the rhythms and activities that swirled through the house for decades. "The house will not become obsolete when the children have left it," prophesied House Beautiful in 1958. Indeed, Ossipoff's design remains fresh and relevant today, a testament to the purity of his vision and the love of place he expressed, part