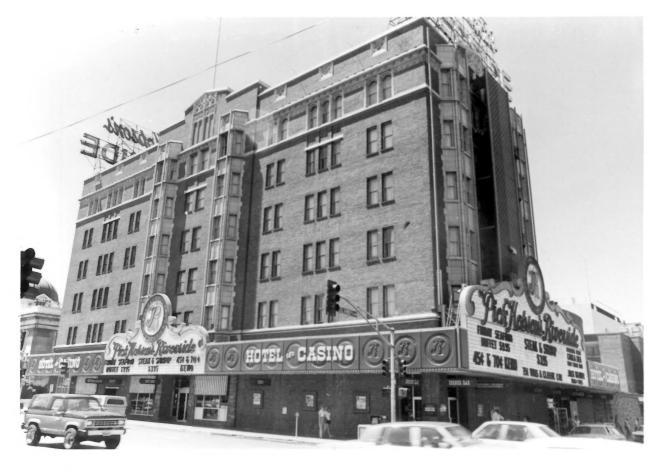

Riverside Hotel 17 South Virginia Street, Reno, Nevada Photographer: R. James, HP&A Carson City, Nevada (1985) View south looking at north elevation Architecture of Fred J. Delana changs TR Photo 4 of 5