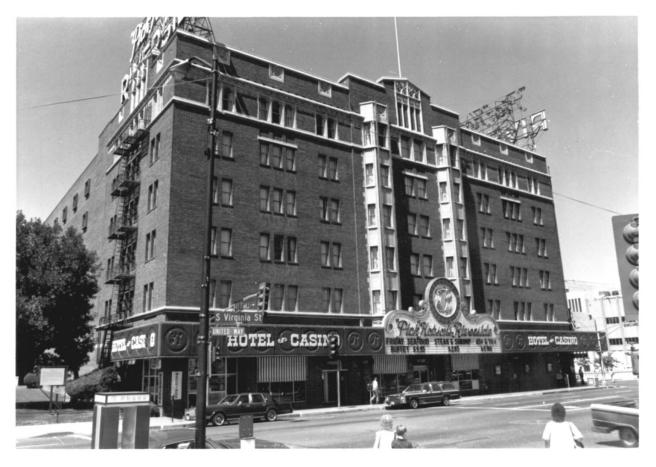

Photo 2 of 5

Riverside Hotel 17 South Virginia Street, Reno, Nevada Photographer: R. James, HP&A Carson City, Nevada (1985) View southwest looking at east and north elevations Architecture of Fred J., Delaychings TR Photo 3 of 5