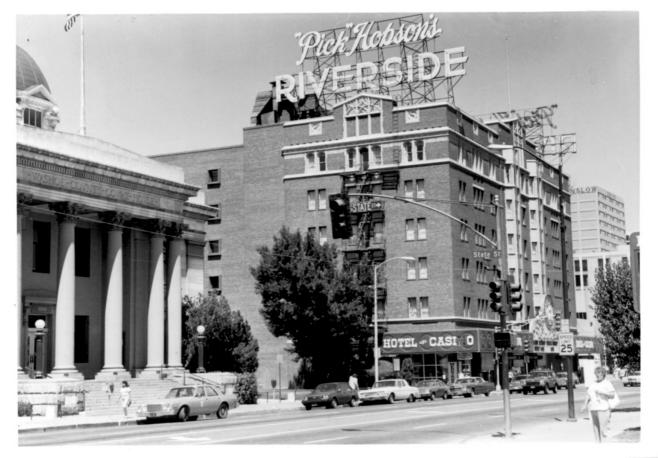

Architecture of First J. Relenghamps TR. Riverside Hotel 17 South Virginia Street, Reno, Nevada Photographer: R. James, HP&A Carson City, Nevada (1985) View northwest looking at south and east elevations Photo 1 of 5

Architecture of Elect J. Deleveland TR Riverside Hotel 17 South Virginia Street, Reno, Nevada Photographer: R. James, HP&A Carson City, Nevada (1985) View northwest looking at south and

east elevations.