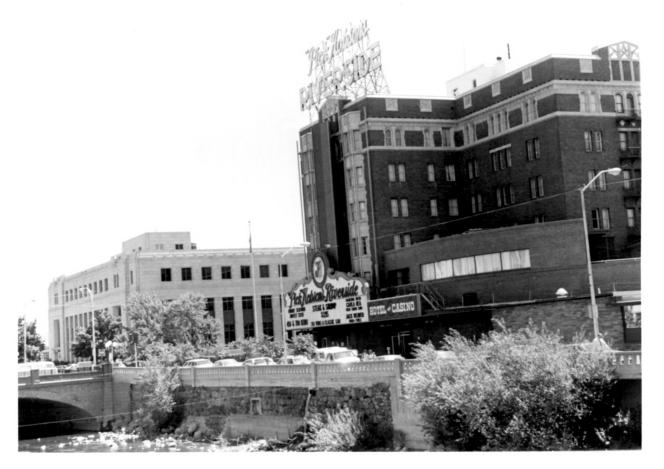

Architecture of Fred J. Rheis changes Riverside Hotel 17 South Virginia Street Reno, Nevada Photographer: R. James, HP&A Carson City, Nevada (1985) View south looking at north elevation Photo 5 of 5