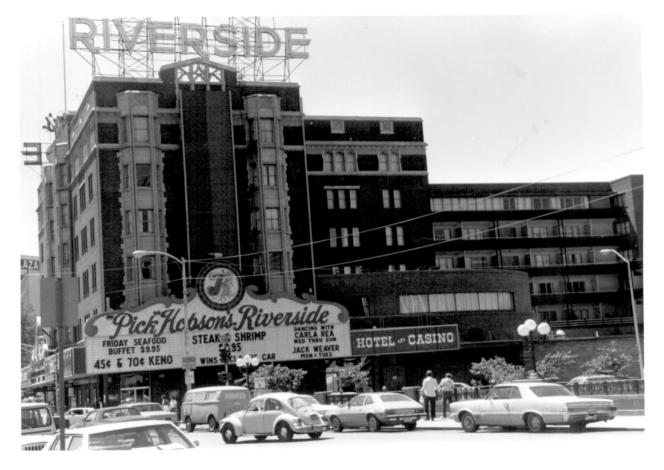

Photo 2 of 5

Riverside Hotel 17 South Virginia Street, Reno, Nevada Photographer: R. James, HP&A Carson City, Nevada (1985) View southwest looking at east and north elevations Architecture of Fred J., Delaychings TR Photo 3 of 5