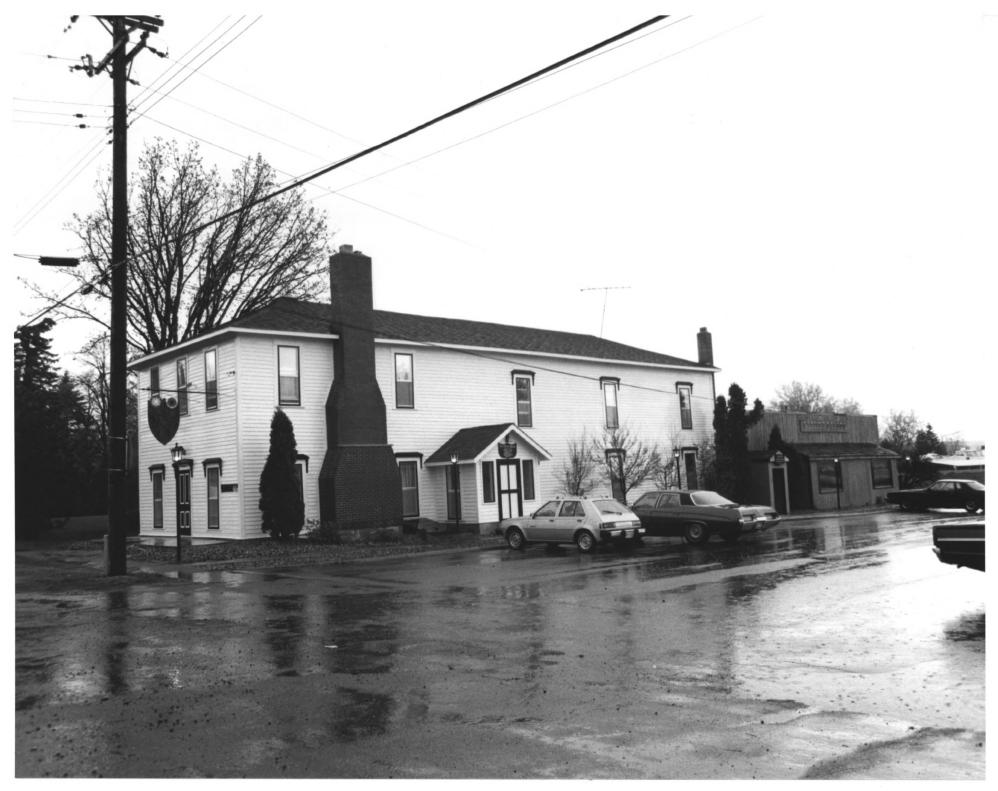

Photo #1
Cushing Hotel (Afton House)
Afton, Minnesota

View looking ENE from the west side of St. Croix Trail showing north dining room (left) and Catfish addition (right).

5/22/85

Afton, Minnesota

View from west side of St. Croix Trail