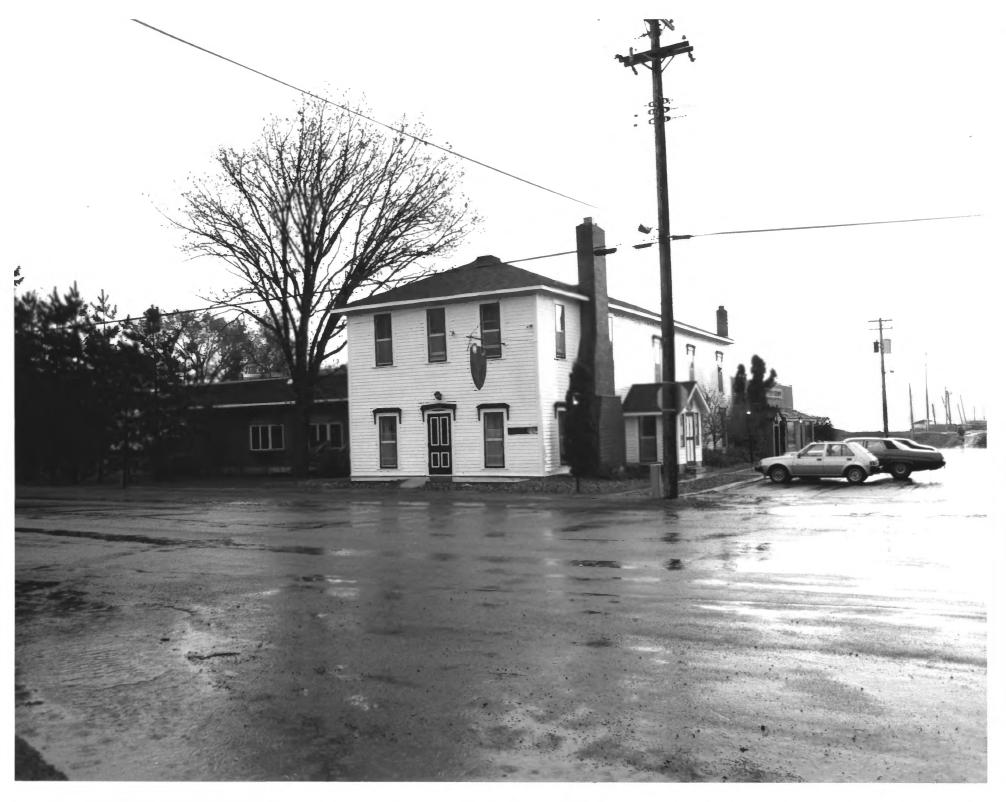

Small corner of Catfish addition at right (rear).

Photo # 4

Cushing Hotel (Afton House)
Afton, Minnesota

View looking NE from middle of

Photo # 5

intersection

Cushing Hotel Afton, MN: Washington County ca.1930; Photographer,unknown Location of neg: unknown Looking from the southwest No contact number Lilla