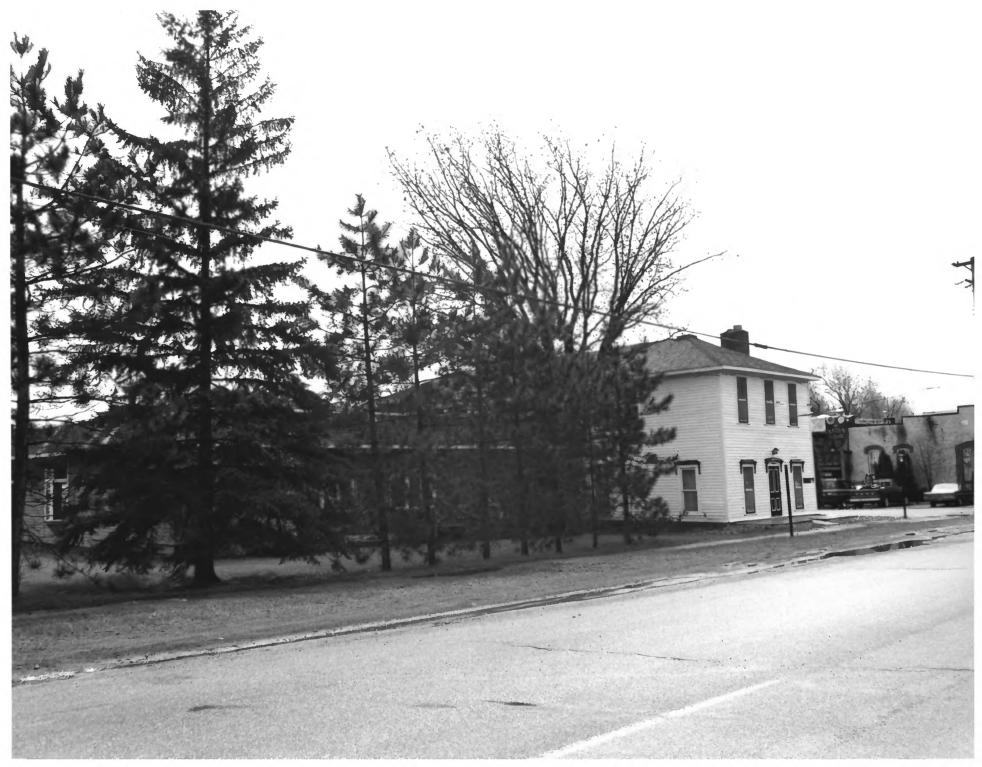

Cushing Hotel (Afton House)

Photo #2

looking SE showing north dining room (left behind pines) and original building (right) and the set-back. 5/22/85

Cushing Hotel (Afton House) Afton, Minnesota

View looking north on St. Croix Trail with Afton House on right. Because of set-back, north addition does not show.