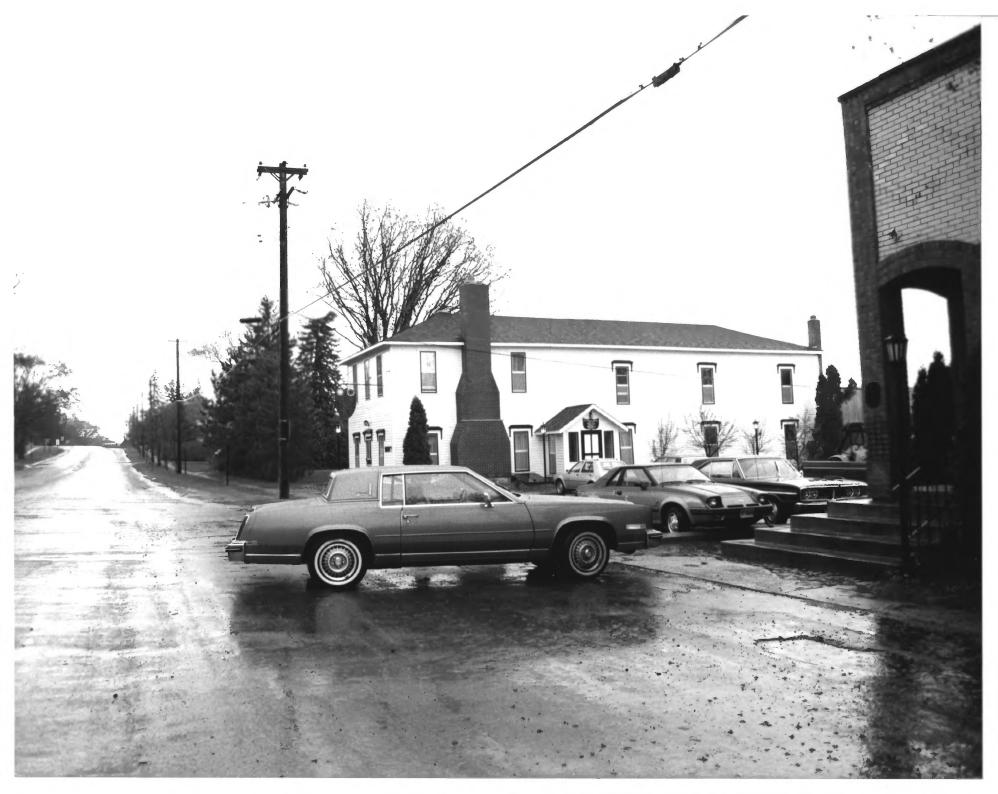

Cushing Hotel Afton, MN; Washington County Photographer: unknown 1983 Location of neg: unknown Looking from the southwest No contact number hallp.

Cushing Hotel Afton, MN; Washington County Photographer: unknown 1983 Location of neg: unknown Looking from the southwest No contact number