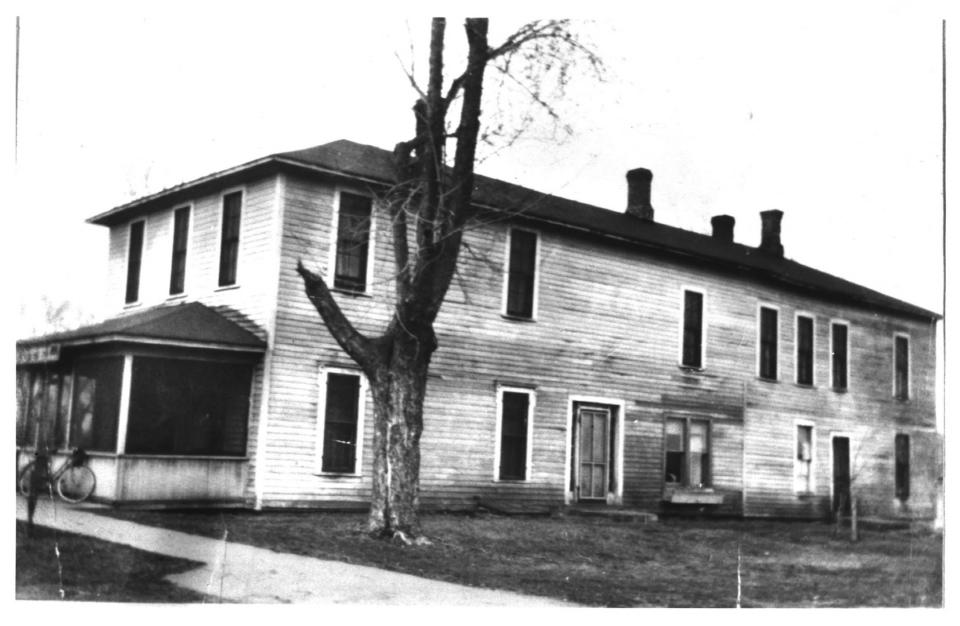

Small corner of Catfish addition at right (rear).

Photo # 4

Cushing Hotel (Afton House)
Afton, Minnesota

View looking NE from middle of

Photo # 5

intersection

Cushing Hotel Afton, MN: Washington County ca.1930; Photographer,unknown Location of neg: unknown Looking from the southwest No contact number Lilla