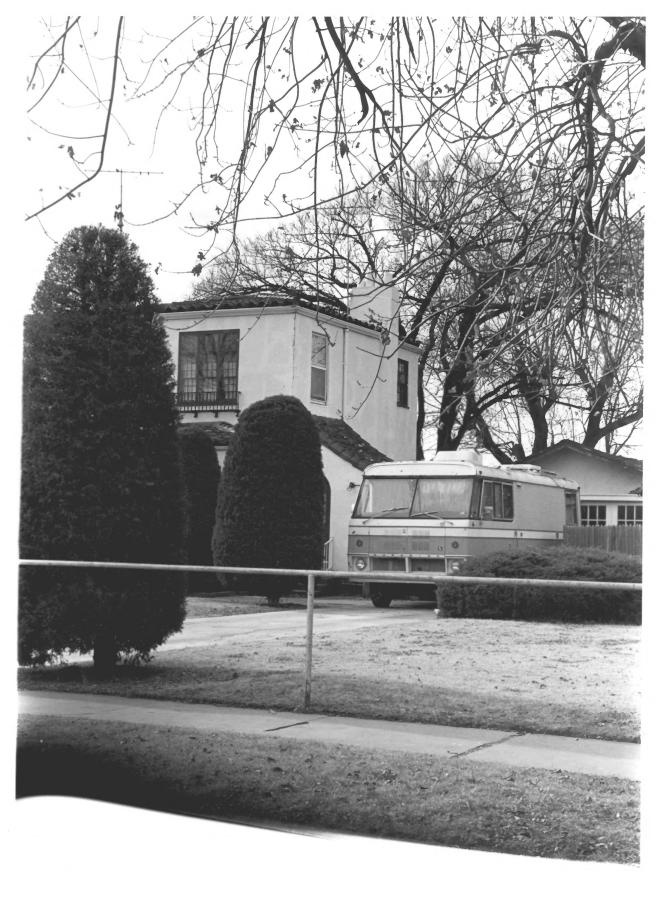

H. L. Kaufman House Enid, Oklahoma Claudia Ahmad October, 1983 Department of Geography Oklahoma State University North Side - Facing Southwest No. 3

H. L. Kaufman House Enid, Oklahoma Claudia Ahmad October, 1983 Department of Geography Oklahoma State University Rear Elevation -Facing Southeast