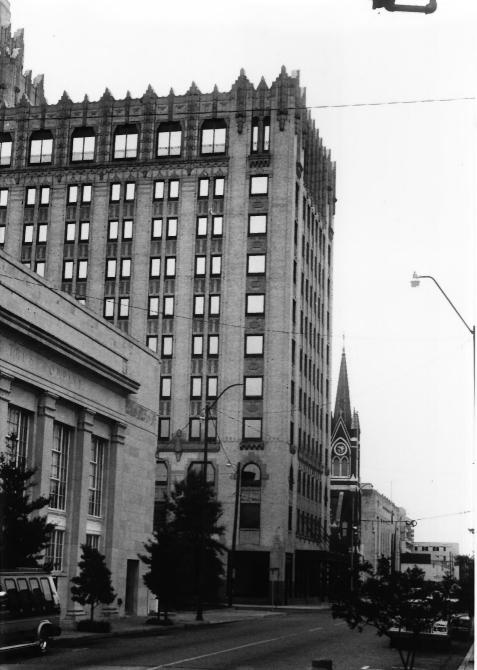

Monroe Historic District Ouachita Parish, LA Donna Fricker LA State Historic Preservation Office May 1986 General View #1 Buildings 1-2, 4-12 South

Monroe Historic District Ouachita Parish, LA Donna Fricker LA State Historic Preservation Office May 1936 General View #2 Buildings 2, 4-12 South

Monroe Historic District Ouachita Parish, LA Donna Fricker LA State Historic Preservation Office May 1986 General View #3 Buildings 1-2, 4-12 North-northwest NB: There is no building to the left of #12. What shows in the picture is rubble from the party wall of a demolished building.