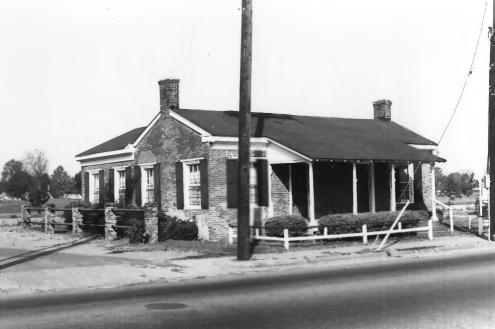

Monroe Historic District Ouachita Parish, LA Jonathan Fricker LA State Historic Preservation Office May 1986 Building #30 Northeast

Monroe Historic District Ouachita Parish, LA Jonathan Fricker LA State Historic Preservation Office May 1936 Building #39 Southeast