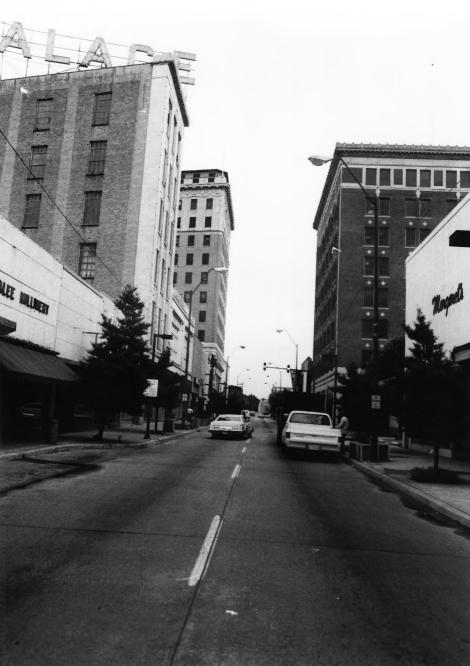

Monroe Historic District Ouachita Parish, LA Donna Fricker LA State Historic Preservation Office May 1986 General View #16 Buildings 39, 42-43 South-southeast

Monroe Historic District Ouachita Parish, LA Donna Fricker LA State Historic Preservation Office May 1936 General View #17 Buildings 51, 42-47 East-southeast NB: The building to the left, which is outside the district boundaries, has a modern front.