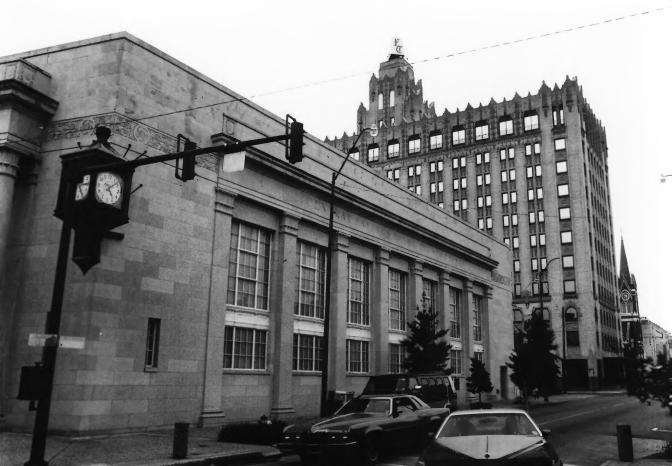

Monroe Historic District Ouachita Parish, LA Donna Fricker LA State Historic Preservation Office May 1936 General View #22 Buildings 56-57 Northwest

Monroe Historic District Ouachita Parish, LA Jonathan Fricker LA State Historic Preservation Office May 1936 Building #20 West-Northwest