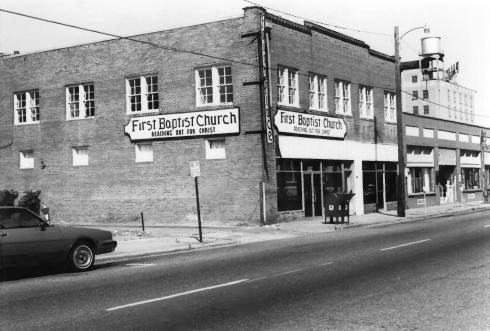

Monroe Historic District Ouachita Parish, LA Donna Fricker LA State Historic Preservation Office May 1986 General View #16 Buildings 39, 42-43 South-southeast

Monroe Historic District Ouachita Parish, LA Donna Fricker LA State Historic Preservation Office May 1936 General View #17 Buildings 51, 42-47 East-southeast NB: The building to the left, which is outside the district boundaries, has a modern front.