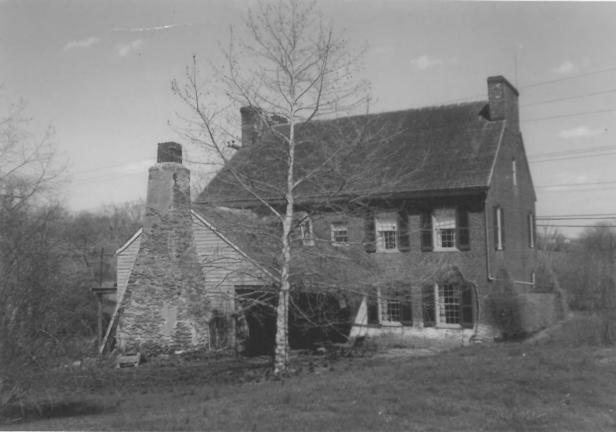

Andrew Clemens, March 1979 negative: MHT

north elevation 4 of 13

8 1980

FEB 1 3 1980

BALTIMORE COUNTY ANDREW CLEMENS. 3-79

HALF WAY H. NORTH ELEVATION SHOWING LOS KITCHEN

Andrew Clemens, March 1979 negative: MHT

FEB 1 3 1980

5 of 13

south elevation of log/wing

ANDREW CLEMENT 3-79

> House House Hichent Porch

Half-Way House, Baltimore County, Maryland

Andrew Clemens, March 1979

SEP 8 1980