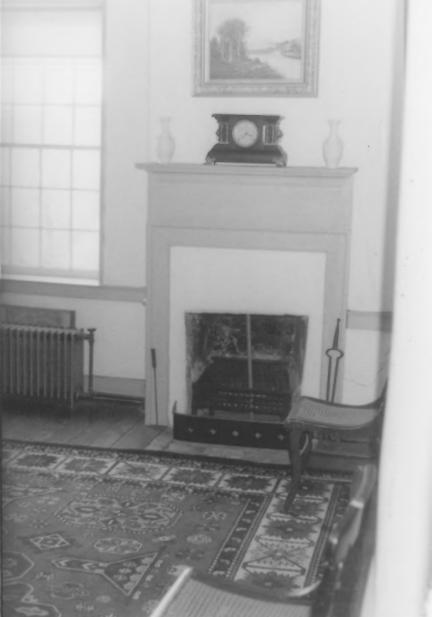

SEP 8 1980

HALFWAY HOUSE BALT. ZOUNTY FRONT PARLOR FIREP

ANDREW ENS

Half-way House BA-62 Baltimore County, Maryland Andrew Clemens, March 1979 Negatives at MHT South parlors, folding doors

Half-way House BA-62 Baltimore County, Maryland SFP Andrew Clemens, March 1979 Negatives at MHT Bedroom Fireplace 11 of 13 FEB 1 3 1980