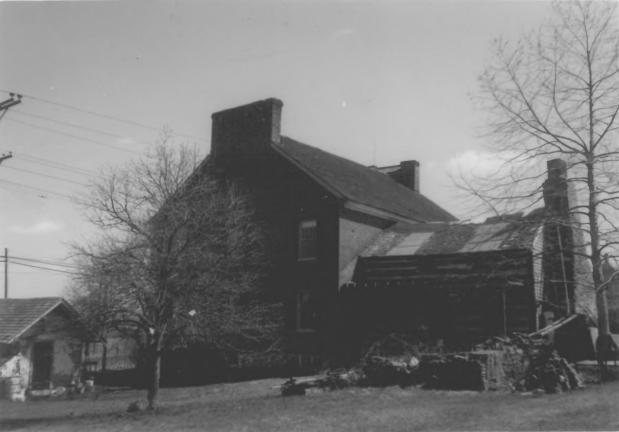

FEB 1 3 1980

5 of 13

south elevation of log/wing

ANDREW CLEMENT 3-79

> House House Hichent Porch

Half-Way House, Baltimore County, Maryland

Andrew Clemens, March 1979

SEP 8 1980