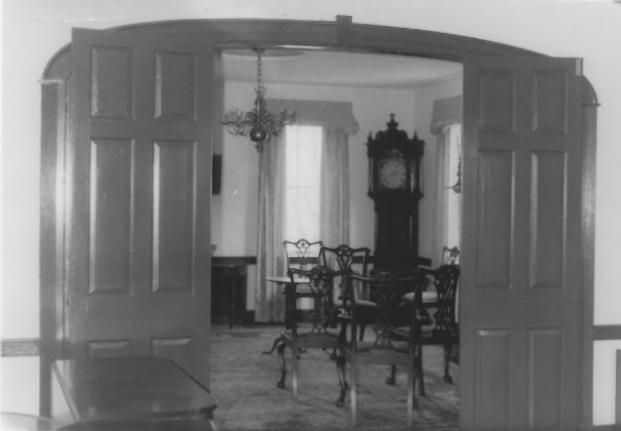

SEP 8 1980

HALFWAY HOUSE BALT. ZOUNTY FRONT PARLOR FIREP

ANDREW ENS

Half-way House BA-62 Baltimore County, Maryland Andrew Clemens, March 1979 Negatives at MHT South parlors, folding doors

Half-way House BA-62 Baltimore County, Maryland SFP Andrew Clemens, March 1979 Negatives at MHT Bedroom Fireplace 11 of 13 FEB 1 3 1980