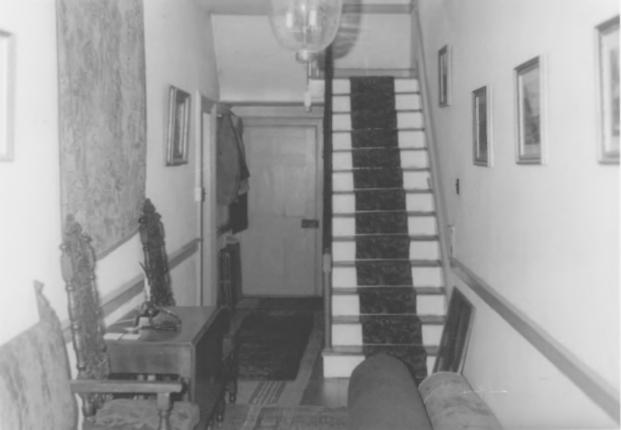

negative: MHT FEB 1 3 1980

interior: hall and stair 6 of 13

HALF WAY HOUSE BALT. COUNTY MALLISTAIRS

ANDREW CLEMENS 3-79

Half-Way House, Baltimore County, Maryland
Andrew Clemens, March 1979
negative: MHT FEB 13 1980
interior: front parlor mantle 7 of 13