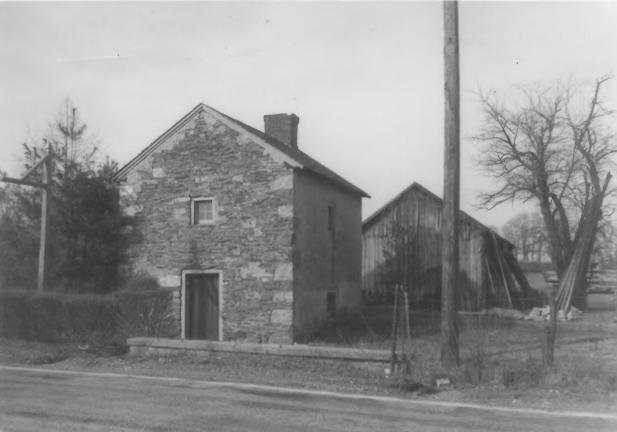

BA-62 Half-way House Baltimore County, Maryland Andrew Clemens, March 1979 Negatives at MHT Lawn Dry (east elevation) and frame shed 12 of 13 FEB 1 3 1980

Half-way House BA-62 Baltimore County, Maryland Andrew Clemens, March 1979 Negatives at MHT Dairy, west elevation 13 of 13 FEB 1 3 1980