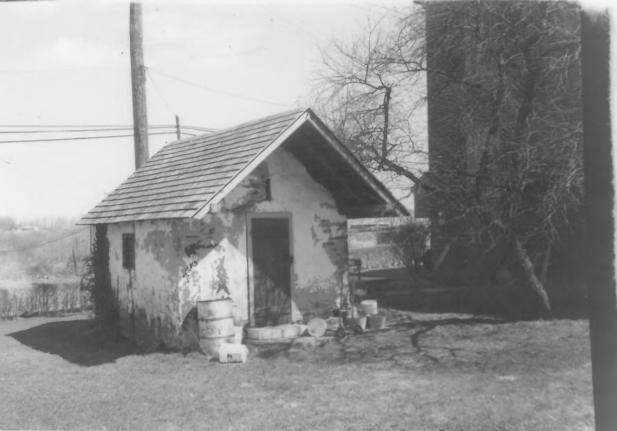

BA-62 Half-way House Baltimore County, Maryland Andrew Clemens, March 1979 Negatives at MHT Lawn Dry (east elevation) and frame shed 12 of 13 FEB 1 3 1980

Half-way House BA-62 Baltimore County, Maryland Andrew Clemens, March 1979 Negatives at MHT Dairy, west elevation 13 of 13 FEB 1 3 1980