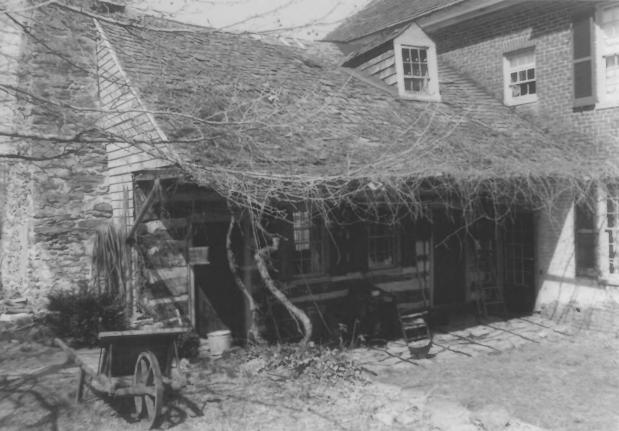

FEB 1 3 1980

5 of 13

south elevation of log/wing

ANDREW CLEMENT 3-79

> House House Hichent Porch

Half-Way House, Baltimore County, Maryland

Andrew Clemens, March 1979

SEP 8 1980