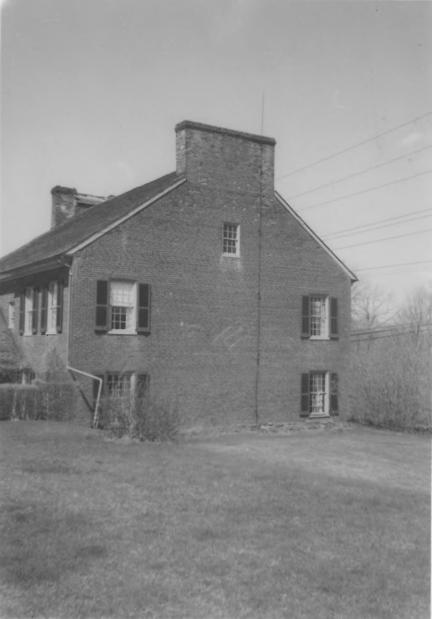

Andrew Clemens, March 1979 negative: MHT

north elevation 4 of 13

8 1980

FEB 1 3 1980

BALTIMORE COUNTY ANDREW CLEMENS. 3-79

HALF WAY H. NORTH ELEVATION SHOWING LOS KITCHEN

Andrew Clemens, March 1979 negative: MHT