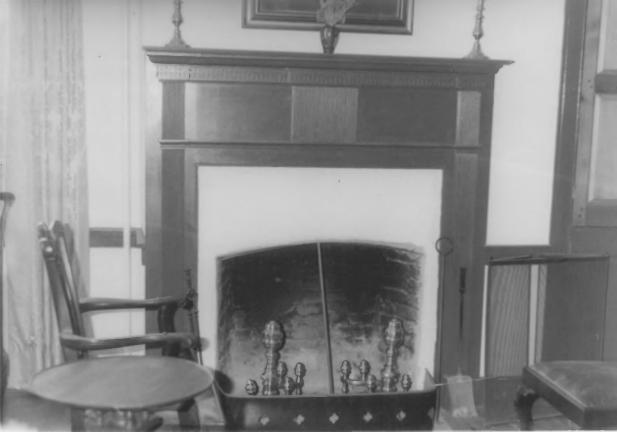

negative: MHT FEB 1 3 1980

interior: hall and stair 6 of 13

HALF WAY HOUSE BALT. COUNTY MALLISTAIRS

ANDREW CLEMENS 3-79

Half-Way House, Baltimore County, Maryland
Andrew Clemens, March 1979
negative: MHT FEB 13 1980
interior: front parlor mantle 7 of 13

SEP 8 1980

HALFWAY HOUSE BALT. ZOUNTY FRONT PARLOR FIREP

ANDREW ENS

Half-way House BA-62 Baltimore County, Maryland Andrew Clemens, March 1979 Negatives at MHT South parlors, folding doors

Half-way House BA-62 Baltimore County, Maryland SFP Andrew Clemens, March 1979 Negatives at MHT Bedroom Fireplace 11 of 13 FEB 1 3 1980