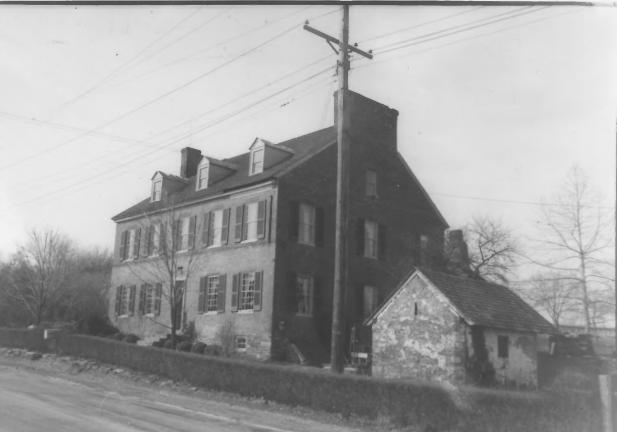

Andrew Clemens March 1979 negative:

MHT

east (facade) and south elevations 1 of 13

FEB 1 3 1980

BALT-COUNTY ANDROW CLEMEN 3/19

HALF WAY H. Looking Southw EAST- (FRONT) EL

NORTH EL.

Half-Way House, Baltimore County, Maryland
Andrew Clemens, March 1979
negative: MHT
south elevation 2 of 13
FEB 13 1980

SALTIMORS COUNTY ANDROW CLEMONS 3-79

HALF-WAY House South Flevation

Andrew Clemens, March 1979 negative: MHT SEP

west elevation

8 /980 3 of 13 FEB 1 3 1980

> BALTIMORE COUNTY ANDREW ELEMENS 3-79

HALF WAY HOUSE WEST ELEVATION