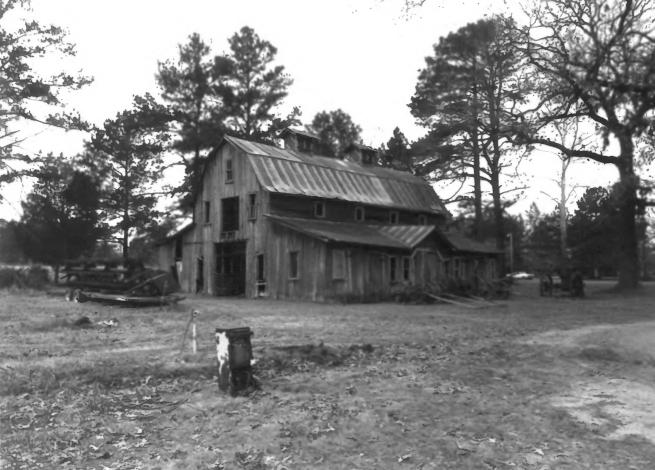

Welcek Farmstead Kolin, Rapides Parish, LA Donna Fricker

LA State Historic Preservation Office January 1985

Photo #7

Welcek Farmstead Kolin, Rapides Parish, LA Donna Fricker LA State Historic Preservation Office January 1985 Photo #8 Interior View - Big Barn