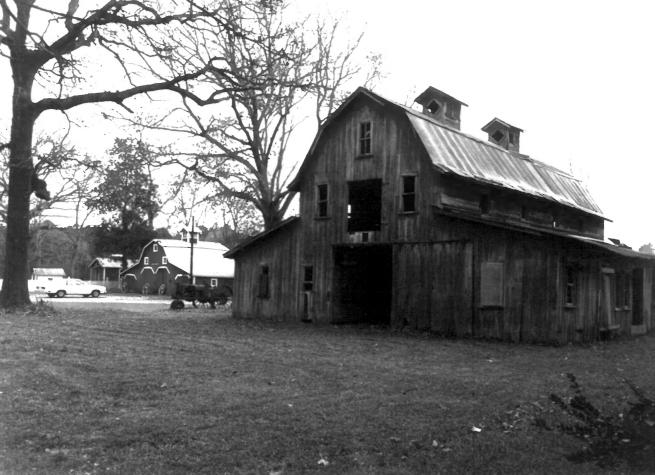

North

```
Kolin, Rapides Parish, LA
Donna Fricker
IA State Historic Preservation Office
January 1985
Photo #5
      Southeast
```

Welcek Farmstead

Welcek Farmstead

Kolin, Rapides Parish, LA Donna Fricker

LA State Historic Preservation Office January 1985
Photo #6
Southeast