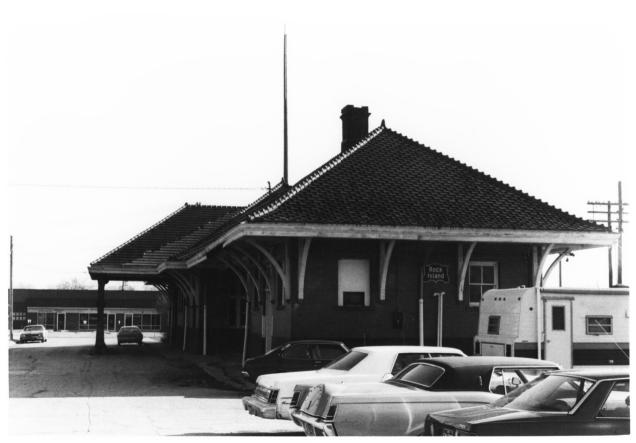

Chicago, Rock Island and Pacific Railroad Passenger Station 115 Wright Street Iowa City, Iowa Photo No. 1 By: Betty Richardson Date: 1982 View: North side, view to southeast.

Chicago, Rock Island and Pacific Railroad PassengerStation 115 Wright Street Iowa City, Iowa Pho to No. 2. By: Betty Richardson Date: 1982 View: West side, view to east.