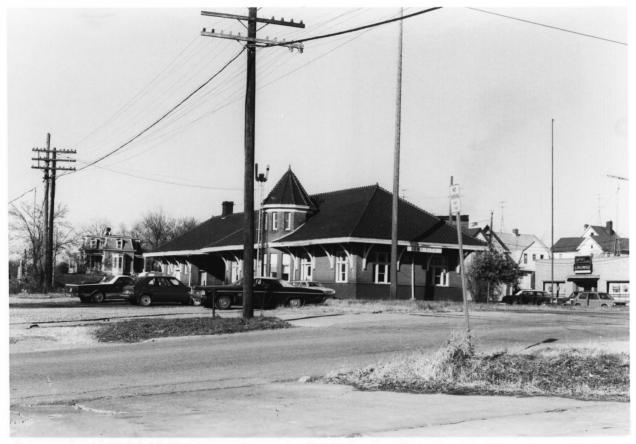

Chicago, ROck Island and Pacific Railroad Passenger Station 115 Wright Street Iowa City, Iowa Photo No. 5. By: Betty Richardson Date: 1982 View: Southeast corner.