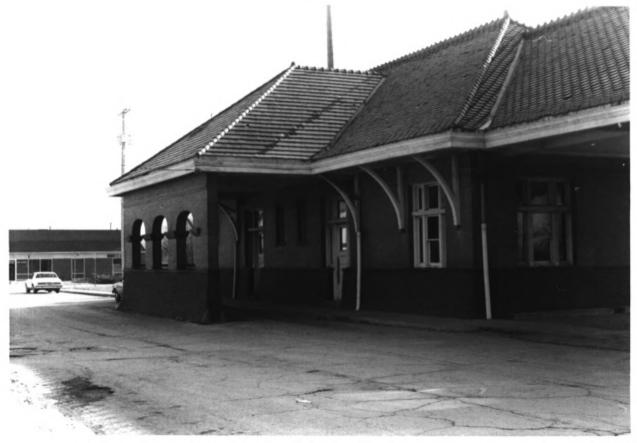

Chicago, Rock Island and Pacific Railroad Passenger Station 115 Wright Street Iowa City, Iowa Photo No. 1 By: Betty Richardson Date: 1982 View: North side, view to southeast.

Chicago, Rock Island and Pacific Railroad PassengerStation 115 Wright Street Iowa City, Iowa Pho to No. 2. By: Betty Richardson Date: 1982 View: West side, view to east.