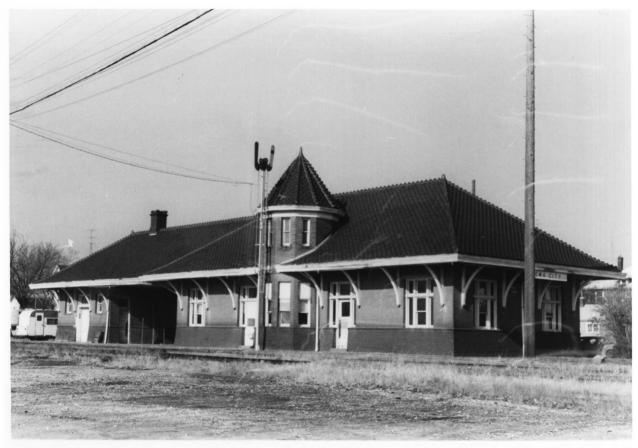

Chicago, Rock Island and Pacific Railroad Passenger Station 115 Wright Street Iowa City, Iowa Photo No. 3. Bv: Betty Richardson Date: 1982 View: East side, view to west.

Chicago, Rock Island and Pacific Railroad Passenger Station 115 Wright Street Iowa City, Iowa Photo No. 4. By: Betty Richardson Date: 1982 View: South face, view to northwest.

Chicago, ROck Island and Pacific Railroad Passenger Station 115 Wright Street Iowa City, Iowa Photo No. 5. By: Betty Richardson Date: 1982 View: Southeast corner.