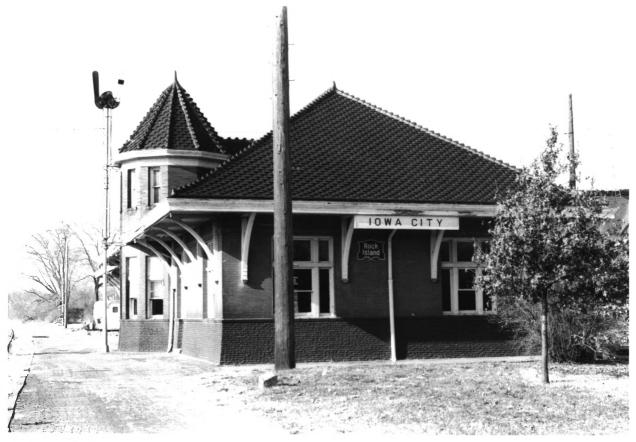

Chicago, Rock Island and Pacific Railroad Passenger Station 115 Wright Street Iowa City, Iowa Photo No. 3. Bv: Betty Richardson Date: 1982 View: East side, view to west.

Chicago, Rock Island and Pacific Railroad Passenger Station 115 Wright Street Iowa City, Iowa Photo No. 4. By: Betty Richardson Date: 1982 View: South face, view to northwest.