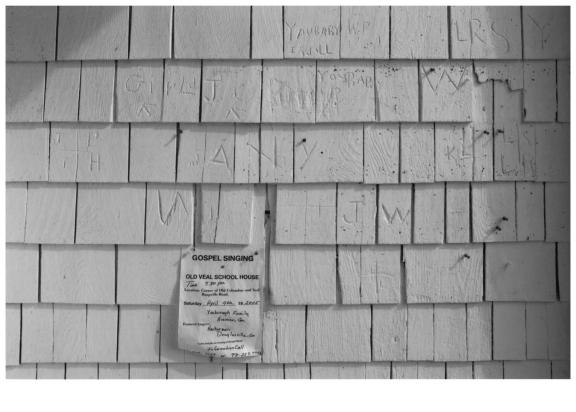

Veal School Carroll County, Georgia Photograph 5 of 12

Veal School Carroll County, Georgia Photograph & of |2

Veal School
Carroll County, Georgia
Photograph → of 12

Veal School Carroll County, Georgia Photograph 8 of IA