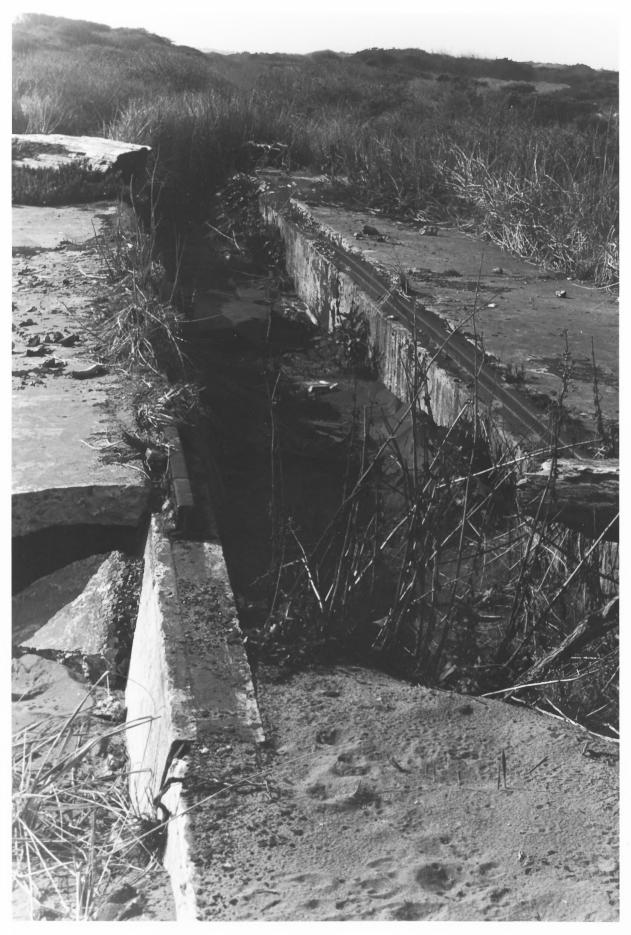

Remains of railroad used in jetty construction in 1890's
U. S. Coast Guard Station Humboldt Bay,
California
Photo by Judith HOKMAN 29 January 1977
Photo #12 // 2

OCT 30 1979

NOV 25 1977