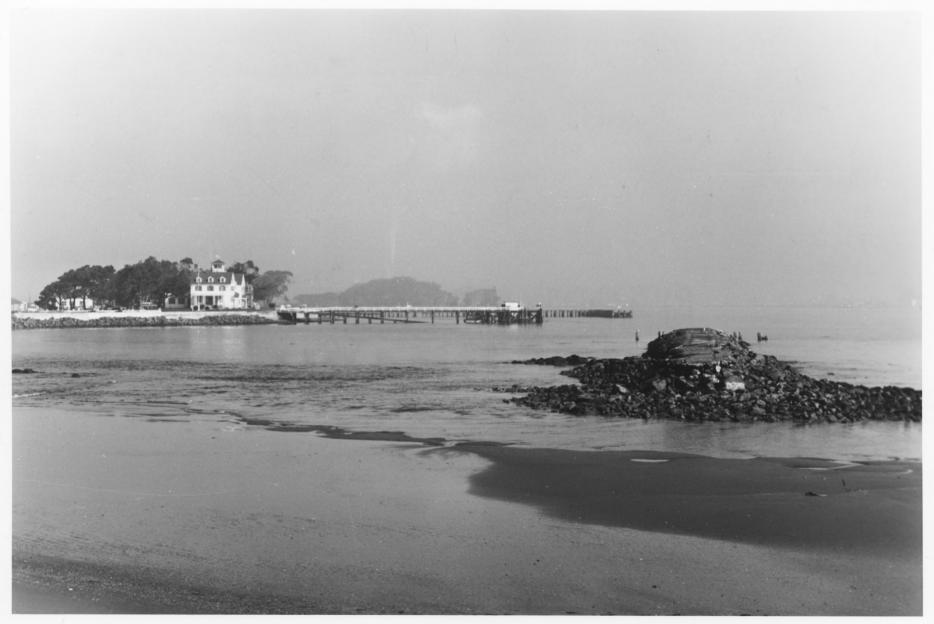

Humboldt Bay Life - Saving Station Humboldt County, California Site of old Life-Saving Station Site of old Life-Saving Station 30 1979 U. S. Coast Guard Station Humboldt Bay California Photo by Judith HOKMAN 29 January 1977 Looking North.
Photo 10912 NOV 251977 OFFICIAL USCG PHOTOGRAPH 12th COAST GUARD DISTRICT