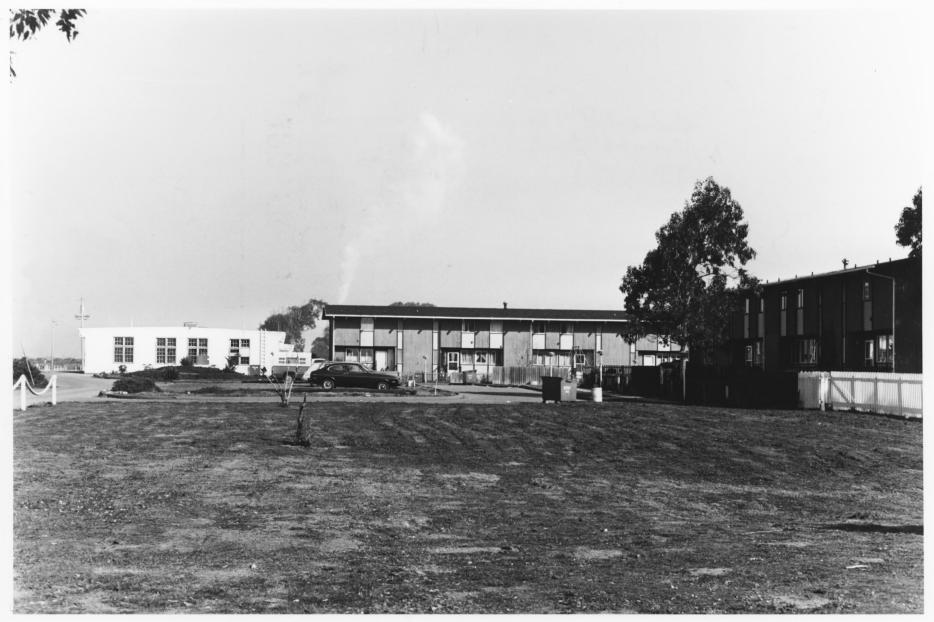

#### PHOTOGRAPH 12th COAST GUARD DISTRICT

#12

Family Housing NOV 2 5 1977
U. S. Coast Guard Station Humboldt Bay,
California OCT 36 1979
Photo by Judith HOKMAN 29 January 1977
Negative: Twelfth Coast Guard District,
San Francisco, California
View from Parking Lot, looking North
Photo #54/2