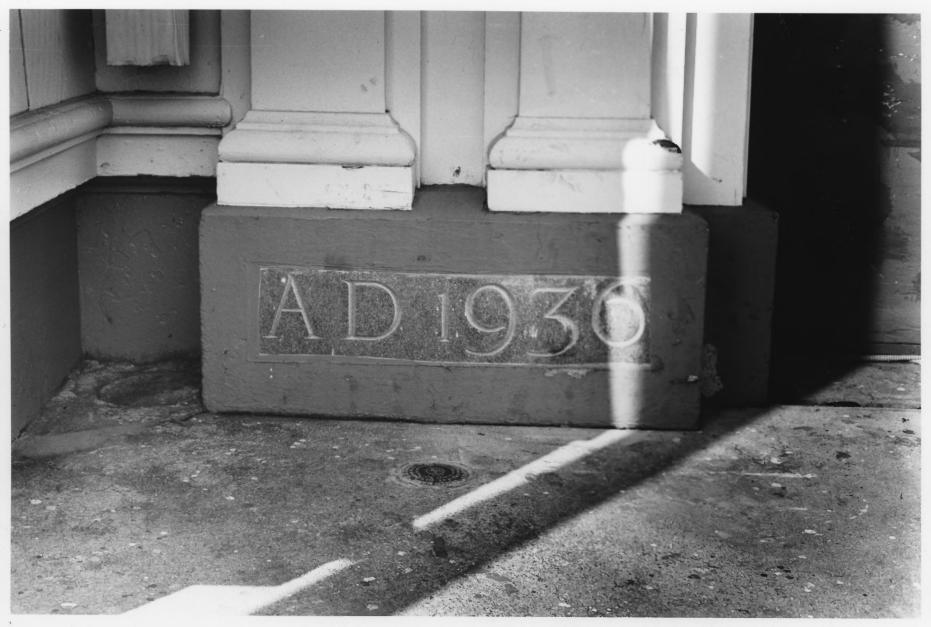

U. S. Coast Guard Station Humboldt Bay, DE California OCT 30 1979
Photo by Judith HOKMAN 29 January 1977

Negative: Twelfth Coast Guard District
San Francisco, California
View of Station Cornerstone and Survey Bench
Mark Photo #1 #/2 NOV 251977