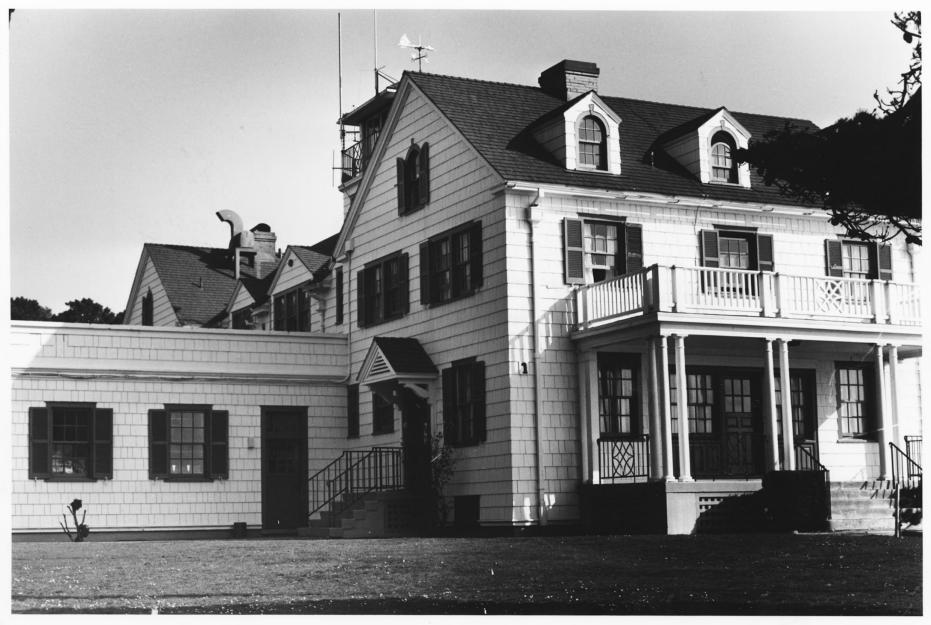

U. S. Coast Guard Station Humboldt Bay, California
Photo by Judith HOKMAN 29 January 1977
Negative: Twelfth Coast Guard District,
San Francisco, California
Rear and Side View, looking North East
Photo #2007 30 1979 NOV 25 1977