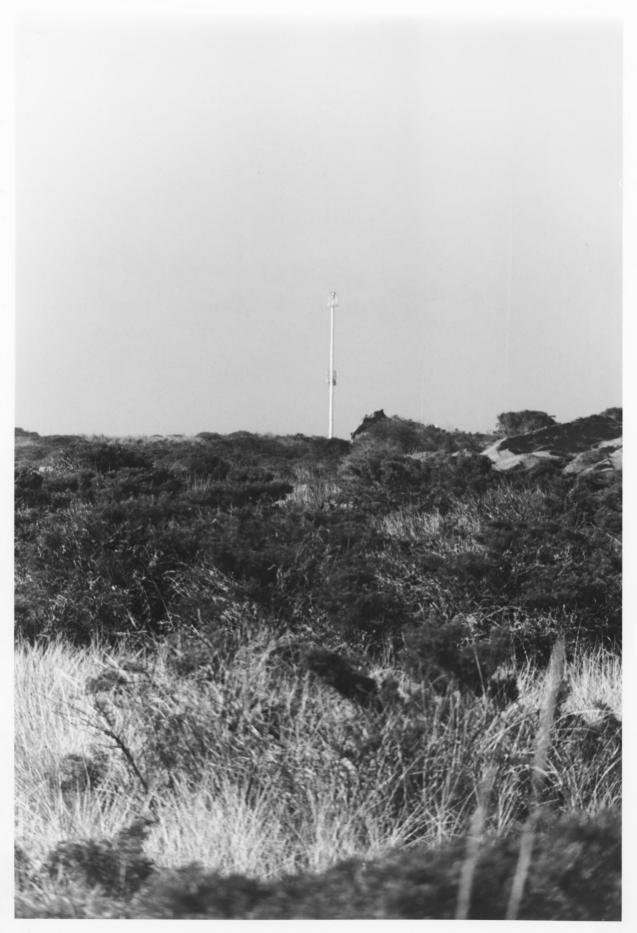

OCT 30 1979

U. S. Coast Guard Station, Humboldt Bay, California NOV 251977
Photo by Judith HOKMAN 29 January 1977
View of Humboldt Bay Entrance Rear Range Marker/Rotating Beacon situated on the North Spit replaced the Table Bluff Lighthouse, June 04, 1971 — View looking Southwest — Photo #114/2