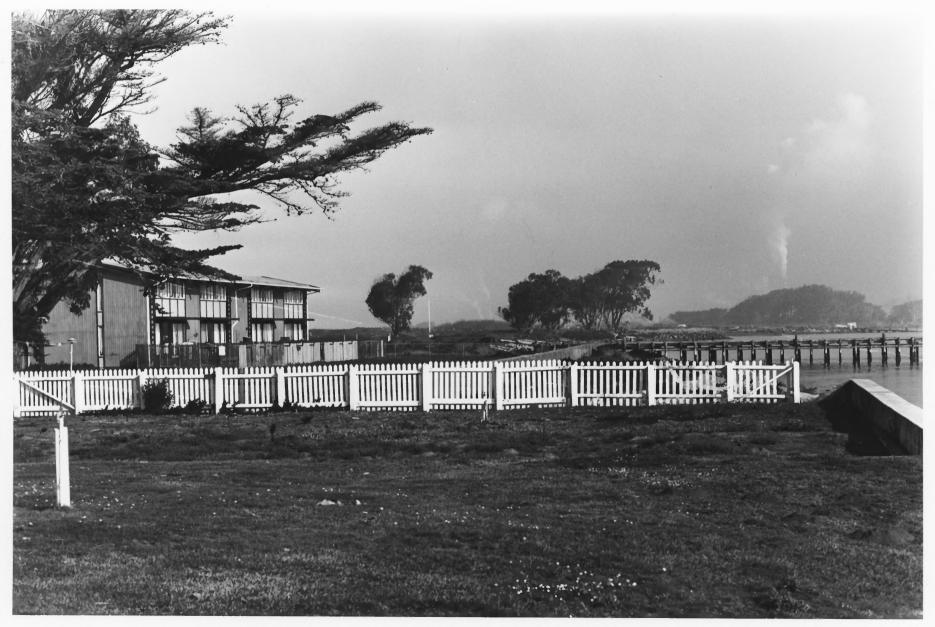

#### PHOTOGRAPH 12th COAST GUARD DISTRICT

#12

Family Housing NOV 2 5 1977
U. S. Coast Guard Station Humboldt Bay,
California OCT 36 1979
Photo by Judith HOKMAN 29 January 1977
Negative: Twelfth Coast Guard District,
San Francisco, California
View from Parking Lot, looking North
Photo #54/2