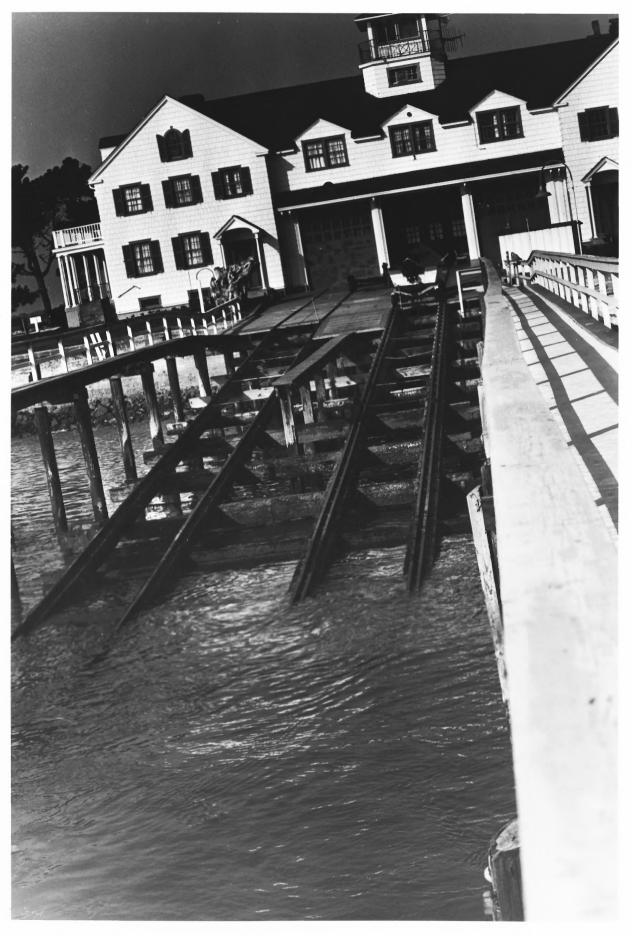

Humboldt Bay Life-Saving Station

Marine Railway

U. S. Coast Guard Station Humboldt Bay,
California
Photo by Judith HOKMAN 29 January 1977

Negative: Twelfth Coast Guard District,
San Francisco, California
View from dock, looking West T 30 1979
Photo #44/2