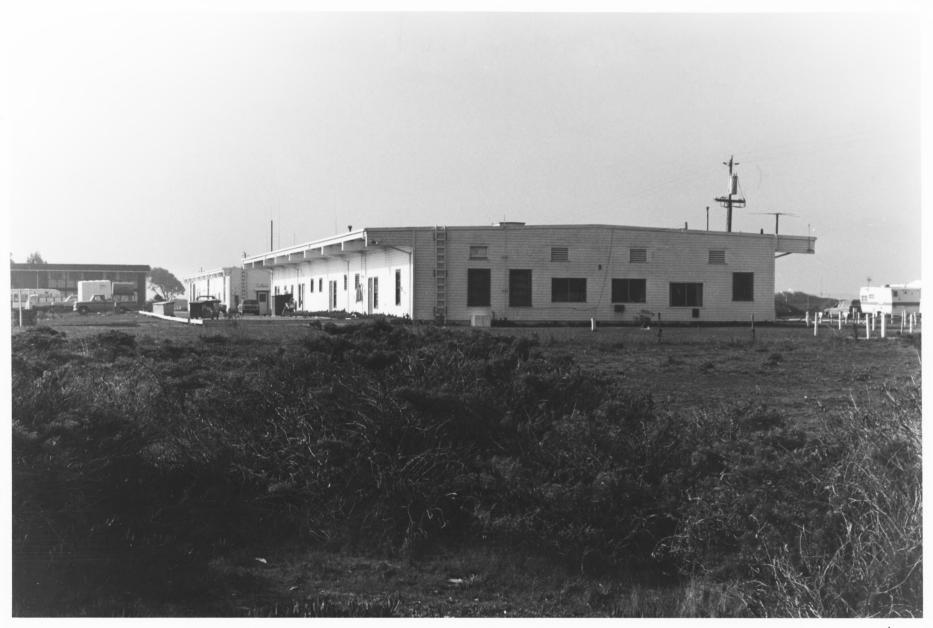

Warehouse A to left
Warehouse B to right
U. S. Coast Guard Station Humboldt Bay,
California
Photo by Judith HOKMAN 29 January 1977
Rear View, Looking Southwest
Photo #60CT 30 1979
NOV 25 1977

Humboldt Bay Life - Saving Station