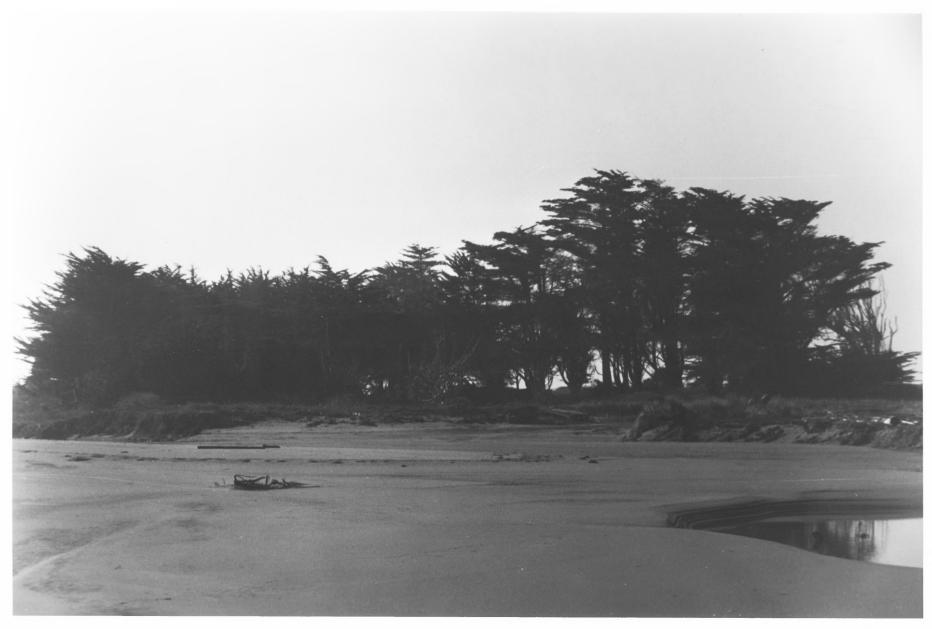

Humboldt County, California

U. S. Coast Guard Station Humboldt Bay,
California CCT 2 6 Experience

U. S. Coast Guard Station Humboldt Bay, California
Photo by Judith HOKMAN 29 January 1977
Negative: Twelfth Coast Guard District
San Francisco, California
View of Cypress Grove marking the site of fog-signal station keeper's housing
Photo #79/