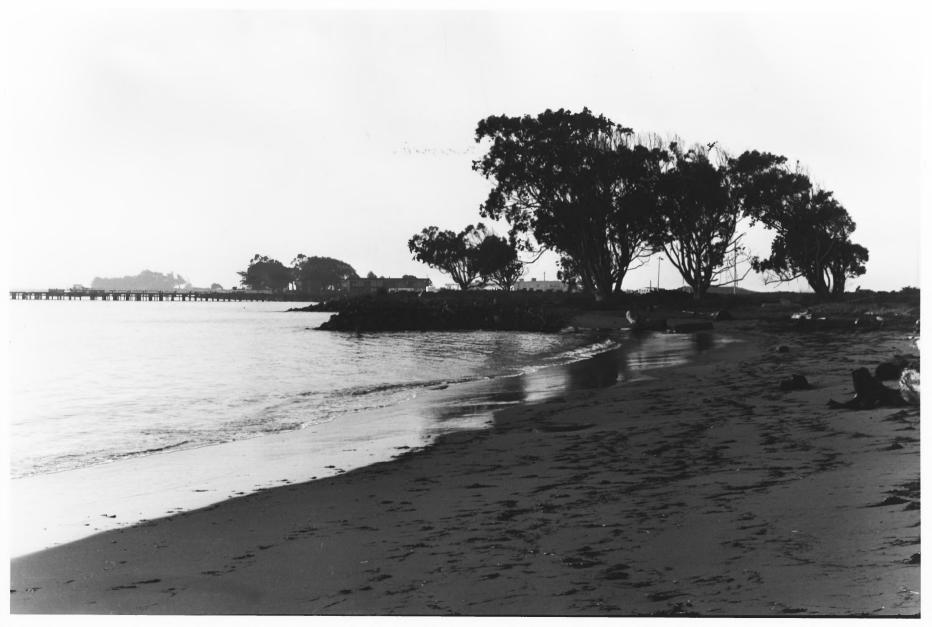

"T" Dock OCT 30 1979
U. S. Coast Guard Station Humboldt Bay, California
Photo by Judith HOKMAN, 29 January 1977
Negative: Twelfth Coast Guard District
San Francisco, California
Looking South
Photo #8.4/2 NOV 251977