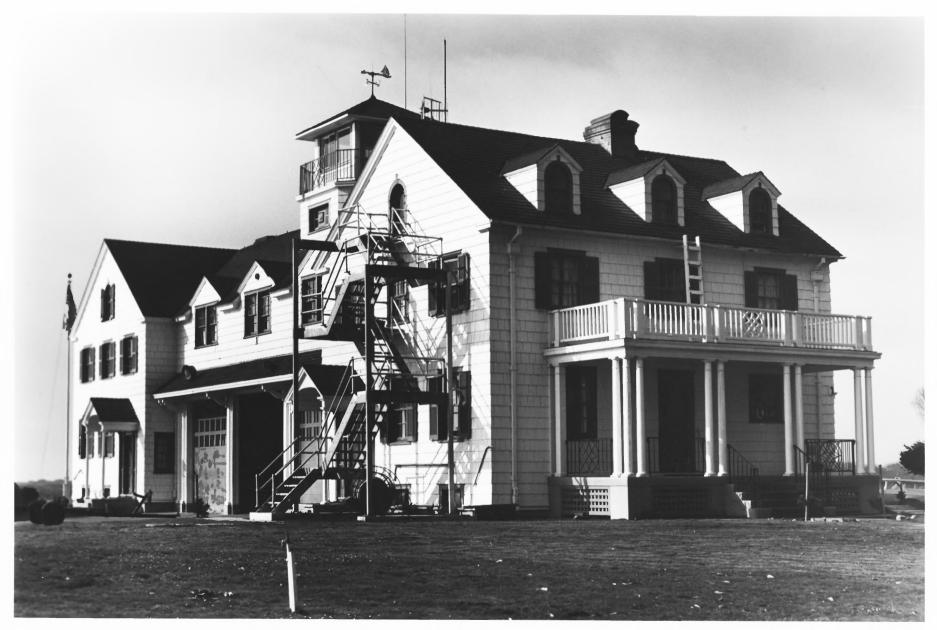

#### OFFICIAL USGG PHOTOGRAPH 12th COAST GUARD DISTRICT

U. S. Coast Guard Station Humboldt Bay, California
Photo by Judith HOKMAN 29 January 1977
Negative: Twelfth Coast Guard District,
San Francisco, California
Front and side view, looking Southwest
Photo #3CT 30 1979
NOV 251977