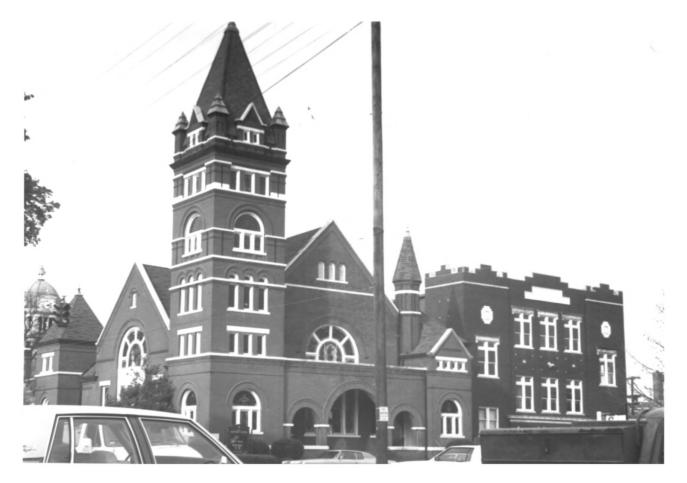

FIRST UNITED METHODIST CHURCH OF GREENWOOD 310 West Washington Street, looking northeasterly at the southerly and westerly elevations Greenwood Multiple Resource Area Greenwood, Leflore County, Mississippi Mississippi Department of Archives & History

December 1982 (verified June 1985)

Mary Ellen Bowen

Photo 1 of 2

FIRST UNITED METHODIST CHURCH OF GREENWOOD 310 West Washington Street, looking northeasterly at the southern and westerly elevations

Greenwood Multiple Resource Area Greenwood, Leflore County, Mississippi Mississippi Department of Archives & History Mary Ellen Bowen December 1982 (verified June 1985) Photo 2 of 2