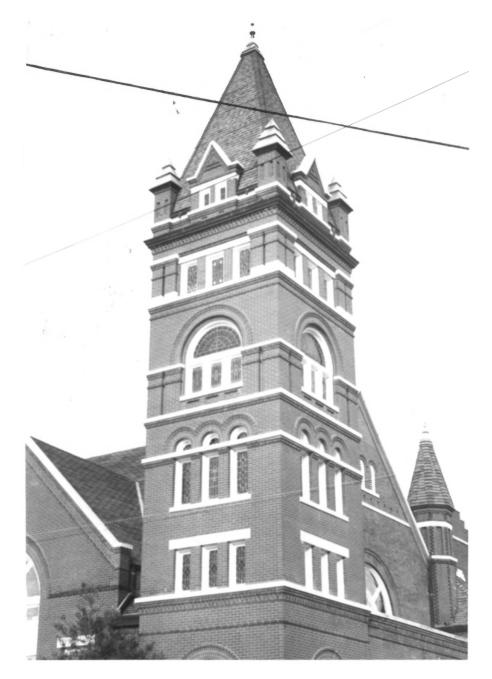

December 1982 (verified June 1985)

Mary Ellen Bowen

Photo 1 of 2

FIRST UNITED METHODIST CHURCH OF GREENWOOD 310 West Washington Street, looking northeasterly at the southern and westerly elevations

Greenwood Multiple Resource Area Greenwood, Leflore County, Mississippi Mississippi Department of Archives & History Mary Ellen Bowen December 1982 (verified June 1985) Photo 2 of 2