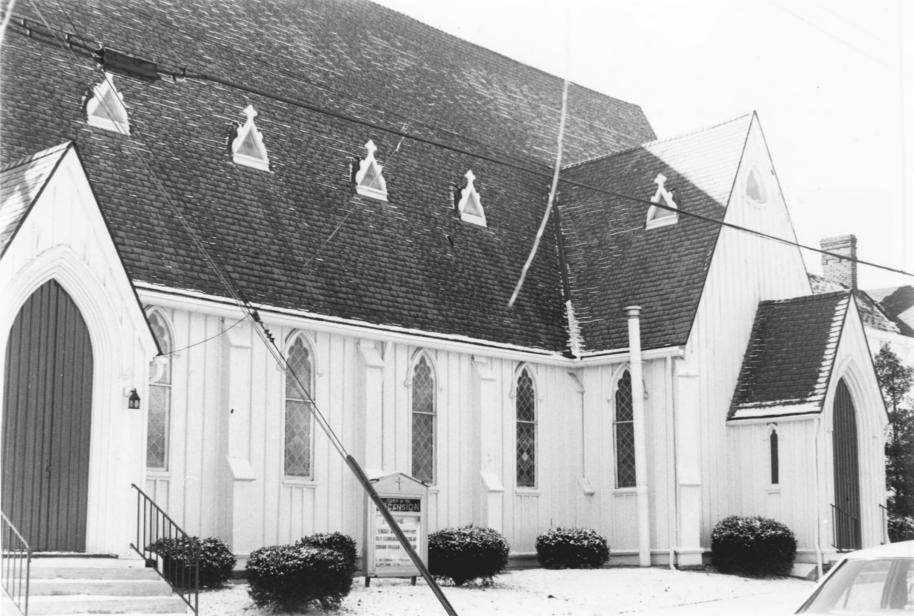

## JUL 10 1979

Charlotte Schneider Kentucky Heritage Commission Frankfort, Kentucky February 1979

Photo 2. Joview of north side of church.

MAY 1 5 1979

Charlotte Schneider Kentucky Heritage Commission Frankfort, Kentucky February 1979