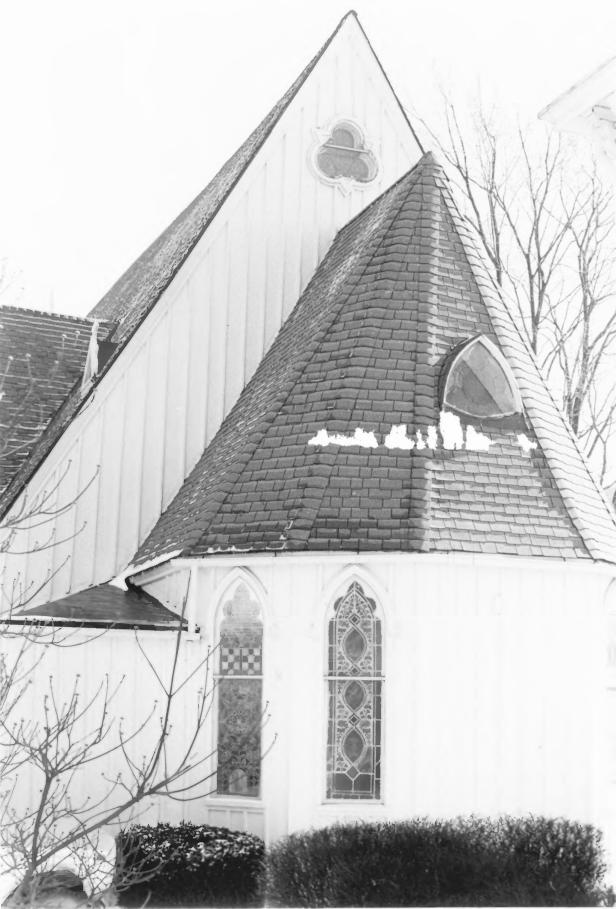

Photo 3. View of apse taken from northwest.

MAY 1 5 1979

MAY 1 5 1979

Charlotte Schneider Kentucky Heritage Commission Frankfort, Kentucky February 1979

Photo 4.95 View of interior of church.

JUL 1 0. 1979