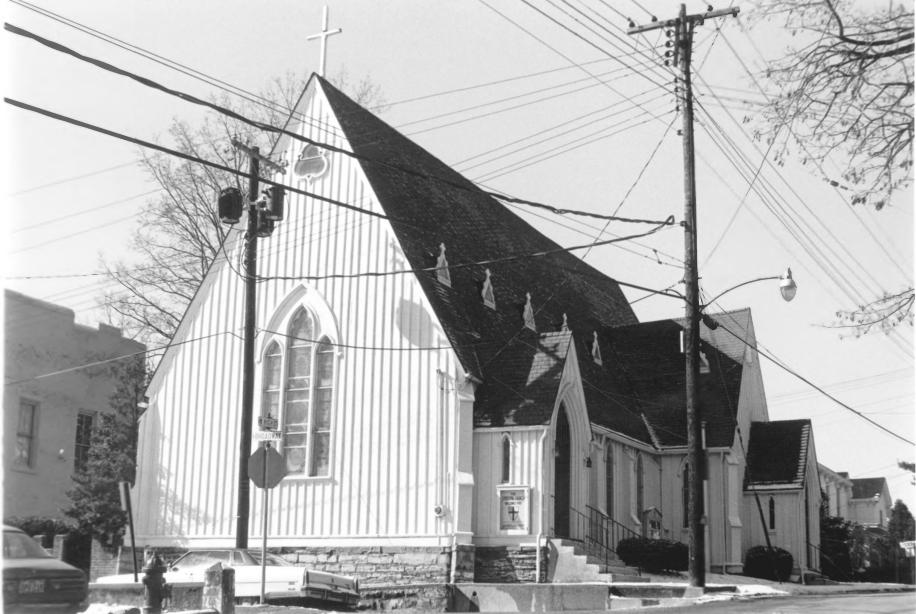

Charlotte Schneider Kentucky Heritage Commission Frankfort, Kentucky February 1979

Photo 1. View of church taken from northeast.