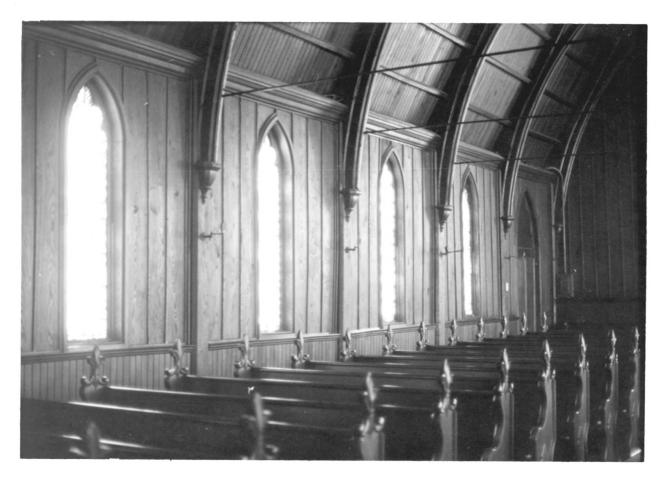

Photo 3. View of apse taken from northwest.

MAY 1 5 1979

MAY 1 5 1979

Charlotte Schneider Kentucky Heritage Commission Frankfort, Kentucky February 1979

Photo 4.95 View of interior of church.

JUL 1 0. 1979