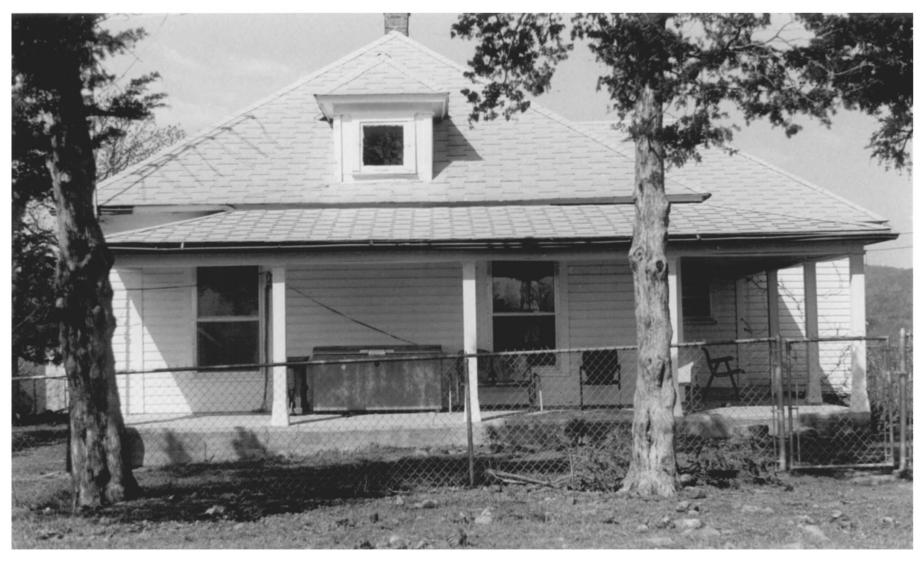

Vicinity of Albion, OK, Pushmataha County Photographer: John E. Pilcher April 6, 1979 Oklahoma Historic Preservation Survey, Oklahoma State University, Stillwater, OK East side of house Facing West poe #2/3 DEC | 1 1979 OCT 3 1979