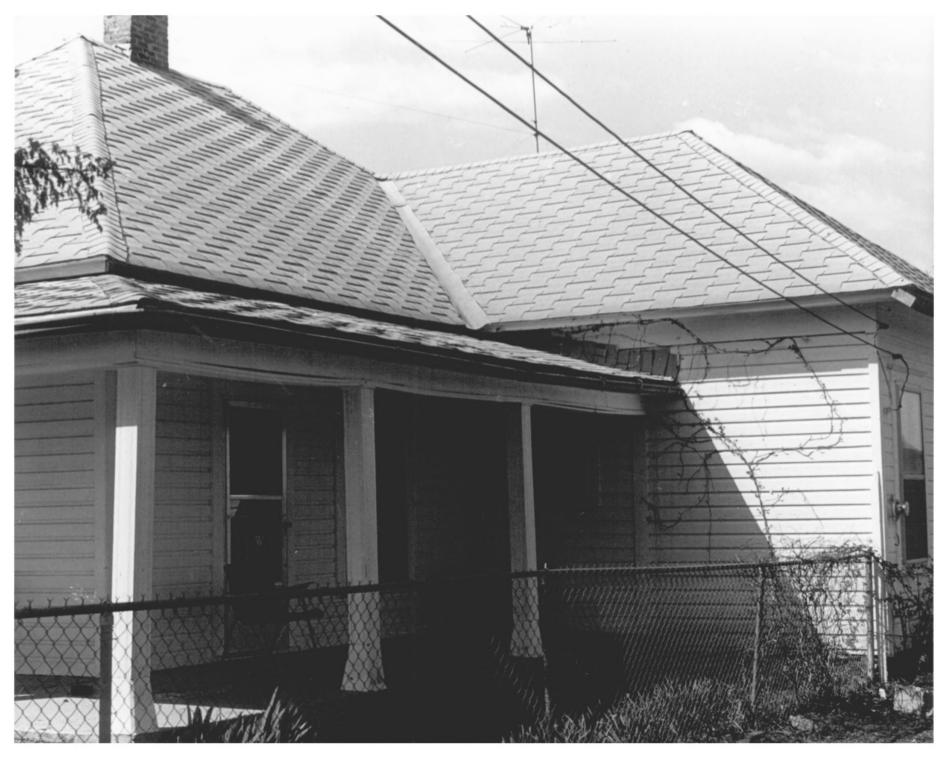

Mato Kosyk House Vicinity of Albion, OK, Pushmataha County Photographer: John E. Pilcher April 6, 1979 Oklahoma Historic Preservation Survey, Oklahoma State University, Stillwater, OK Front of house #173 DEC | 1979