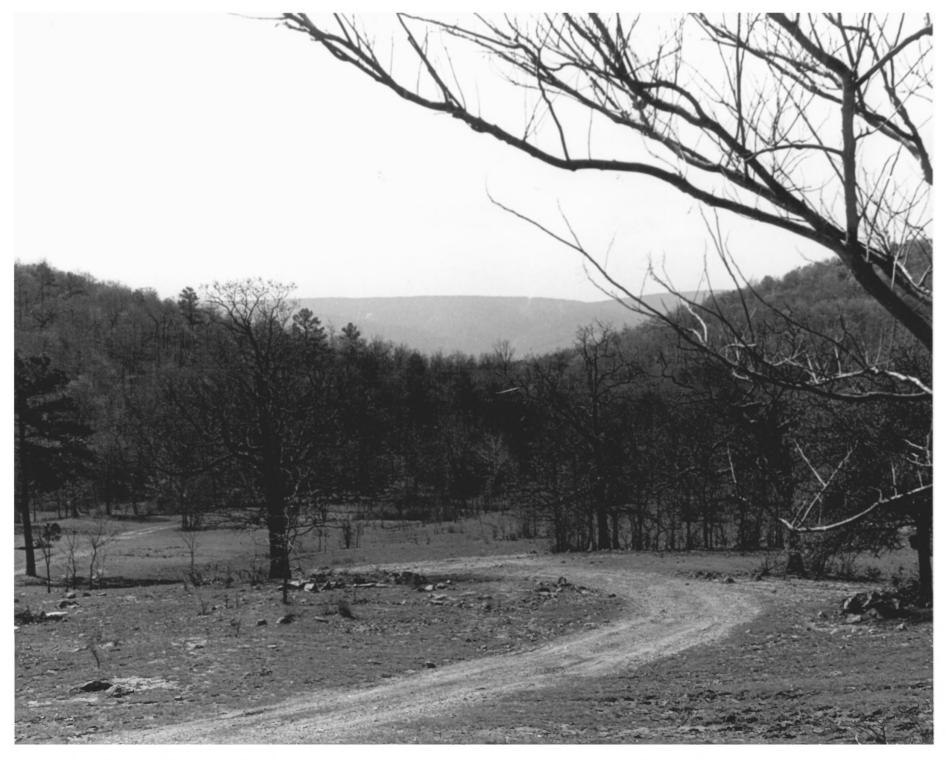

Mato Kosyk House

Vicinity of Albion, OK, Parshmotoha County Photographer: John E. Pilcher April 6. 1979 Oklahoma Historic Preservation Survey, Oklahoma State University, Stillwater, OK Panorama north of house Facing north #DEC | 1 1979 OCT 3 1979