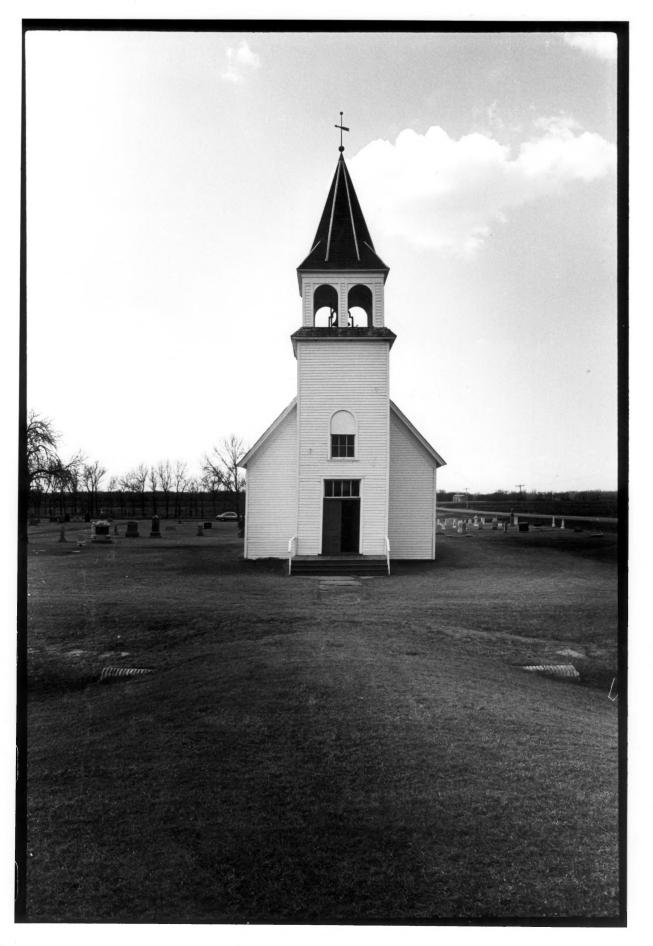

(So. Wild Rice Church)

Photo credit: Susan Hebard Date of photo: April, 1981

Location of negative: State Historical Society of North Dakota North Dakota Heritage Center

Bismarck, ND 58505

East facade.

Photo 1 of 6