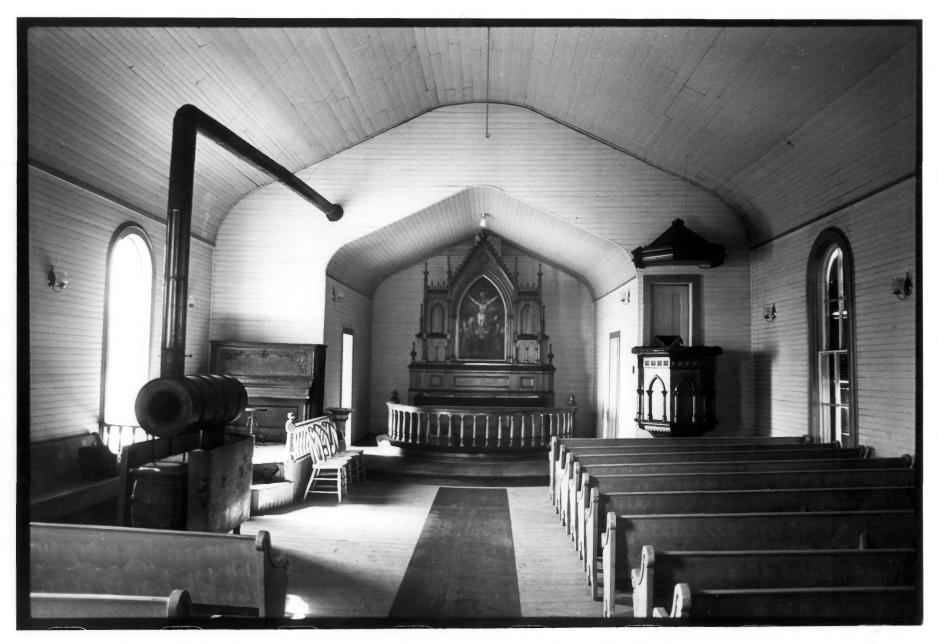

View from southwest.

Photo 3 of 6

Photo credit: Susan Hebard
Date of photo: April, 1981
Location of negative: State Historical Society of North Dakota
North Dakota Heritage Center
Bismarck, ND 58505

Interior, view from entrance (east)

Photo 4 of 6

Photo credit: Susan Hebard
Date of photo: April, 1981
Location of negative: State Historical Society of North Dakota
North Dakota Heritage Center
Bismarck, ND 58505

Interior, view from southwest.