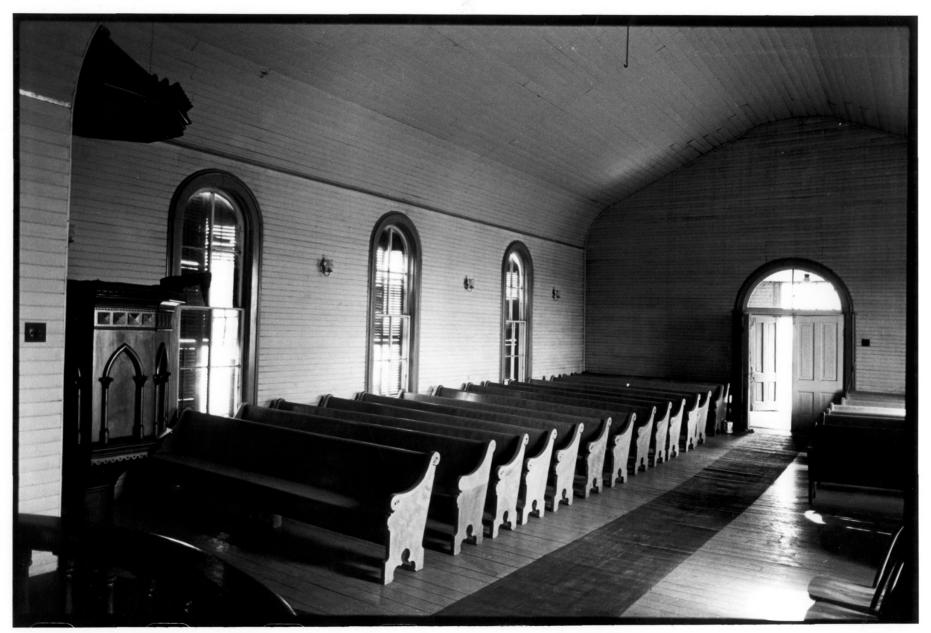

View from southwest.

Photo 3 of 6

Photo credit: Susan Hebard
Date of photo: April, 1981
Location of negative: State Historical Society of North Dakota
North Dakota Heritage Center
Bismarck, ND 58505

Interior, view from entrance (east)

Photo 4 of 6

Photo credit: Susan Hebard
Date of photo: April, 1981
Location of negative: State Historical Society of North Dakota
North Dakota Heritage Center
Bismarck, ND 58505

Interior, view from southwest.