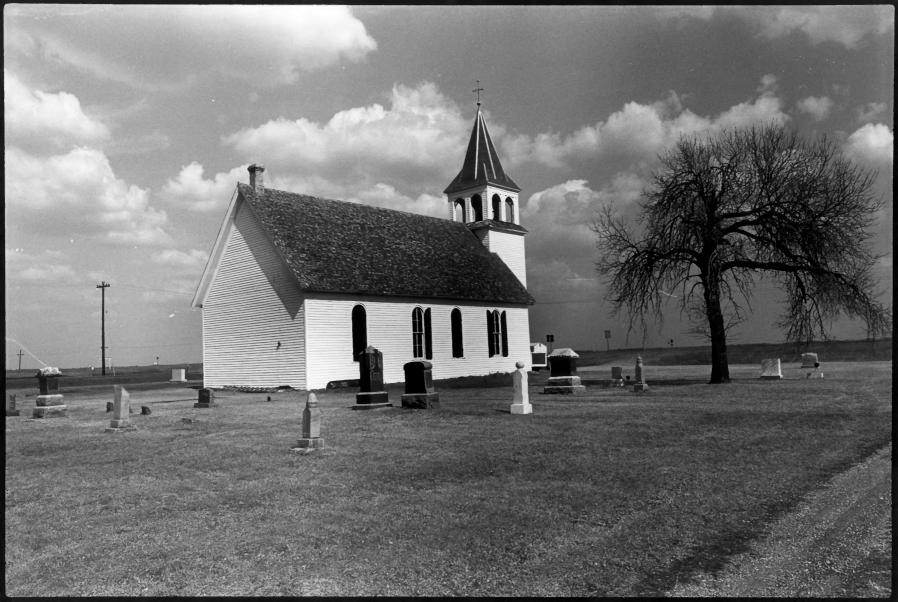

Photo credit: Susan Hebard
Date of photo: April, 1981
Location of negative: State Historical Society of North Dakota
North Dakota Heritage Center
Bismarck, ND 58505

View from northwest.

Photo 2 of 6

Photo credit: Susan Hebard
Date of photo: April, 1981
Location of negative: State Historical Society of North Dakota
North Dakota Heritage Center
Bismarck, ND 58505

View from southwest.

Photo 3 of 6

Photo credit: Susan Hebard
Date of photo: April, 1981
Location of negative: State Historical Society of North Dakota
North Dakota Heritage Center
Bismarck, ND 58505

Interior, view from entrance (east)