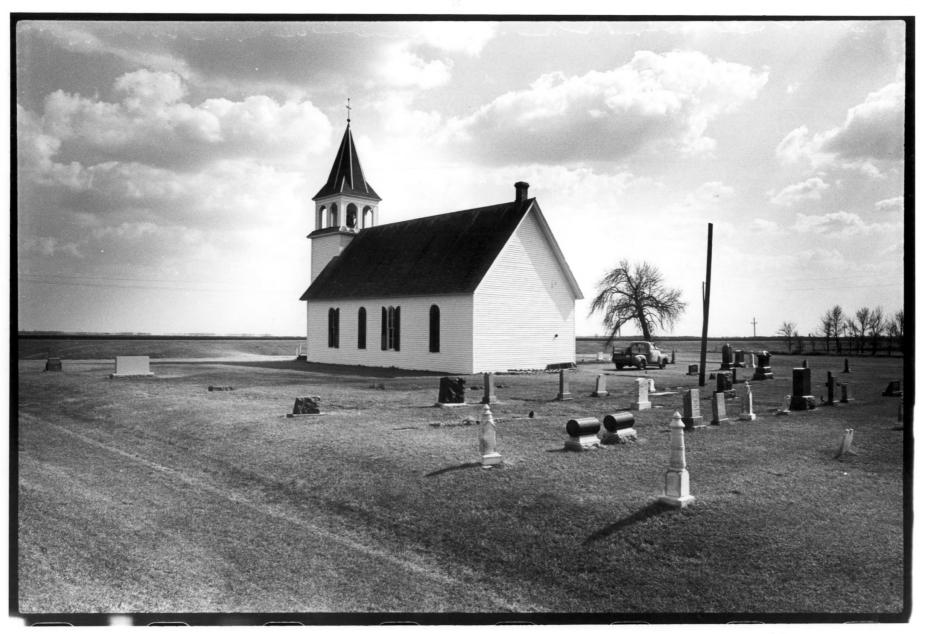

Photo credit: Susan Hebard
Date of photo: April, 1981
Location of negative: State Historical Society of North Dakota
North Dakota Heritage Center
Bismarck, ND 58505

View from northwest.

Photo 2 of 6

Photo credit: Susan Hebard
Date of photo: April, 1981
Location of negative: State Historical Society of North Dakota
North Dakota Heritage Center
Bismarck, ND 58505