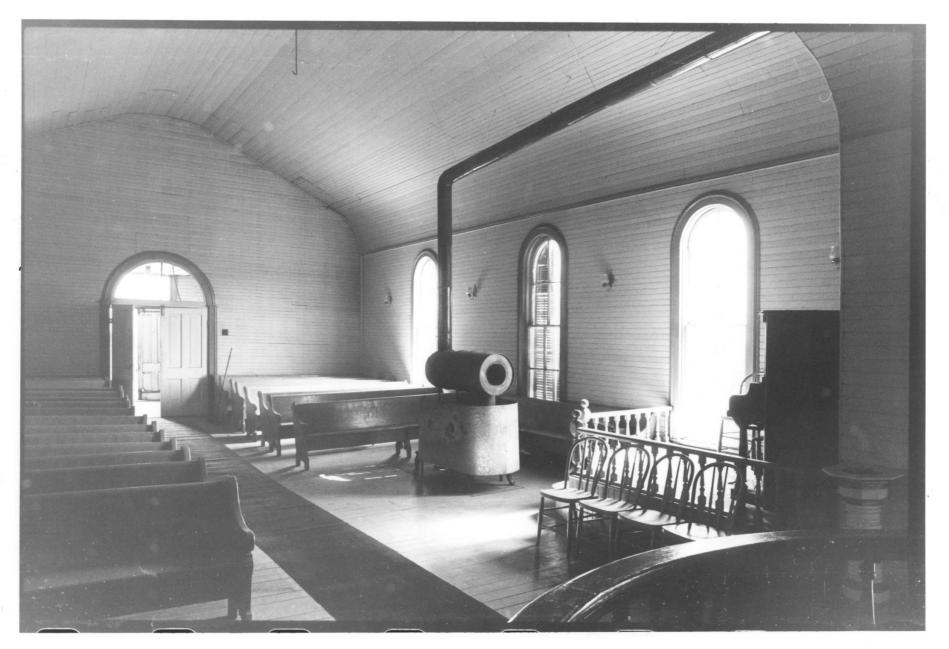

Photo 5 of 6

Photo credit: Susan Hebard Date of photo: April, 1981

Location of negative: State Historical Society of North Dakota

North Dakota Heritage Center

Bismarck, ND 58505

Interior, view from northwest.

Photo 6 of 6