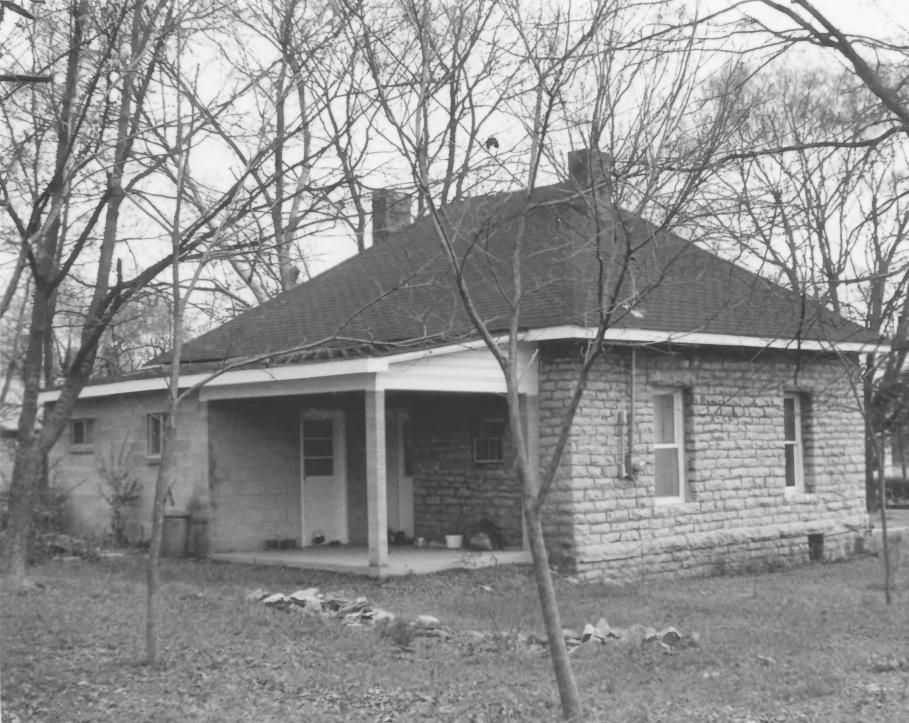

Rear (south) and left (east ) elevations showing additions to the rear.

#4004

DESCRIBE VIEW, DIRECTION, ETC.