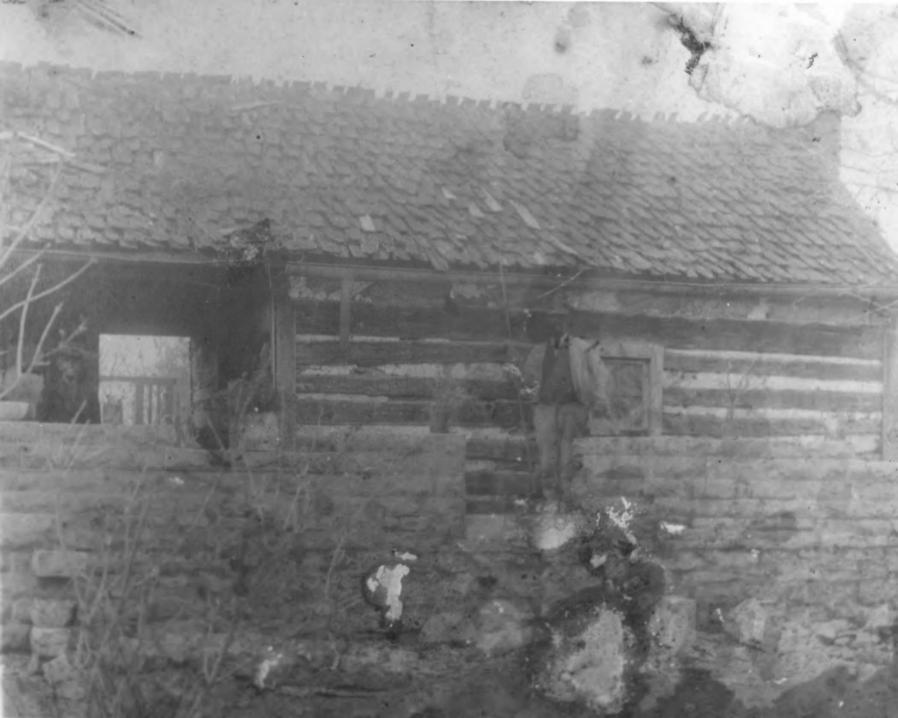

Photo taken as stone bearing walls were being constructed. The log structure was taken apart after the stonework was finished. James Gilliland stands in the center.

#324

DESCRIBE VIEW, DIRECTION, ETC.

FORM 10-301 A (6/72)