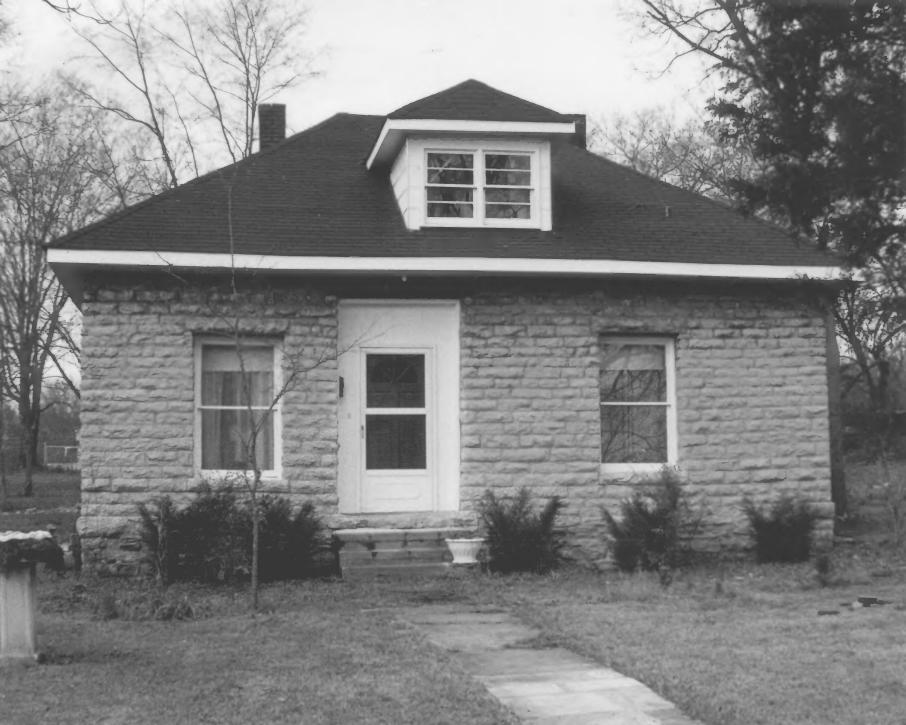

|                                |  |
| Tennessee            | Bedford         | RECEIVED   | Shelbyville                    |  |
| STREET AND NUMBER    |                 |            | 5                              |  |
| Lipscomb Steeet 803  |                 | - MATIONAL | 1-1                            |  |
| 3. PHOTO REFERENCE   |                 | LIFERTER   | -67                            |  |
| PHOTO CREDIT         | DATE            |            | NEGATIVE FILED AT              |  |
| R. Paul Cross        | February1975.   |            | Tennessee Historical Comm.     |  |
| 4. IDENTIFICATION    |                 | •          |                                |  |

DESCRIBE VIEW, DIRECTION, ETC.

Left (east) elevation showing lintels, sills, and string course details.

# 1084



FORM 10-301 A (6/72)

## UNITED STATES DEPARTMENT OF THE INTERIOR NATIONAL PARK SERVICE

# NATIONAL REGISTER OF HISTORIC PLACES PROPERTY PHOTOGRAPH FORM

(Type all entries - attach to or enclose with photograph)

| 1. NAME              |                 |                                |
|----------------------|-----------------|--------------------------------|
| COMMON               | AND/OR HISTORIC | NUMERIC CODE (Assigned by NPS) |
| James Gilliland Home |                 | MAY 1 2 1975                   |
| 2. LOCATION          |                 |                                |
| Tennessee            | Bedford         | Shelbyville                    |
| STREET AND NUMBER    |                 |                                |
| Lipscomb Street 803  |                 |