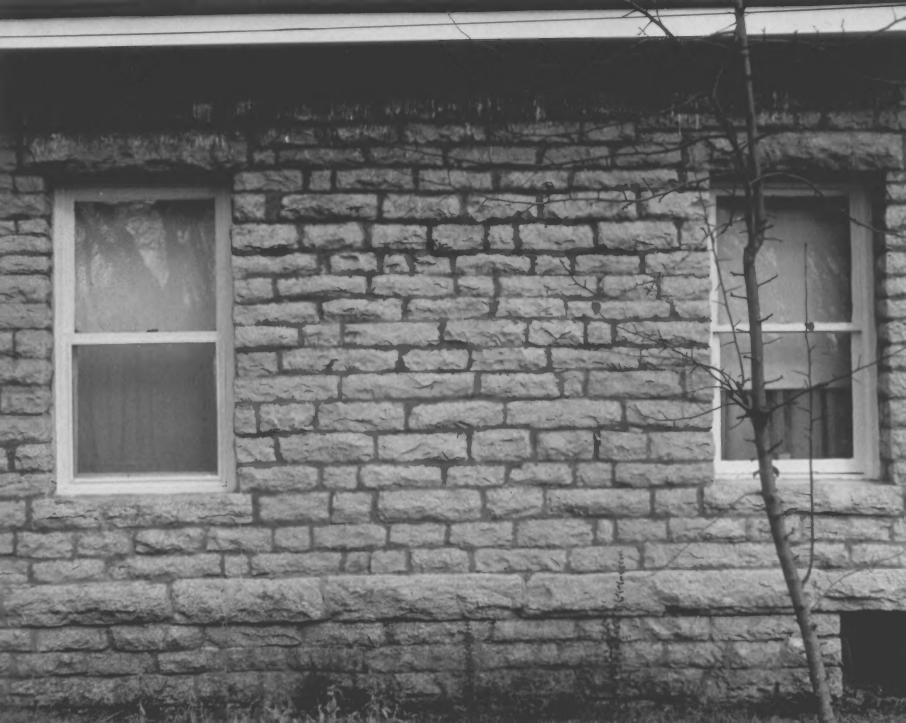

DESCRIBE VIEW, DIRECTION, ETC.

Left (east) elevation showing lintels, sills, and string course details.