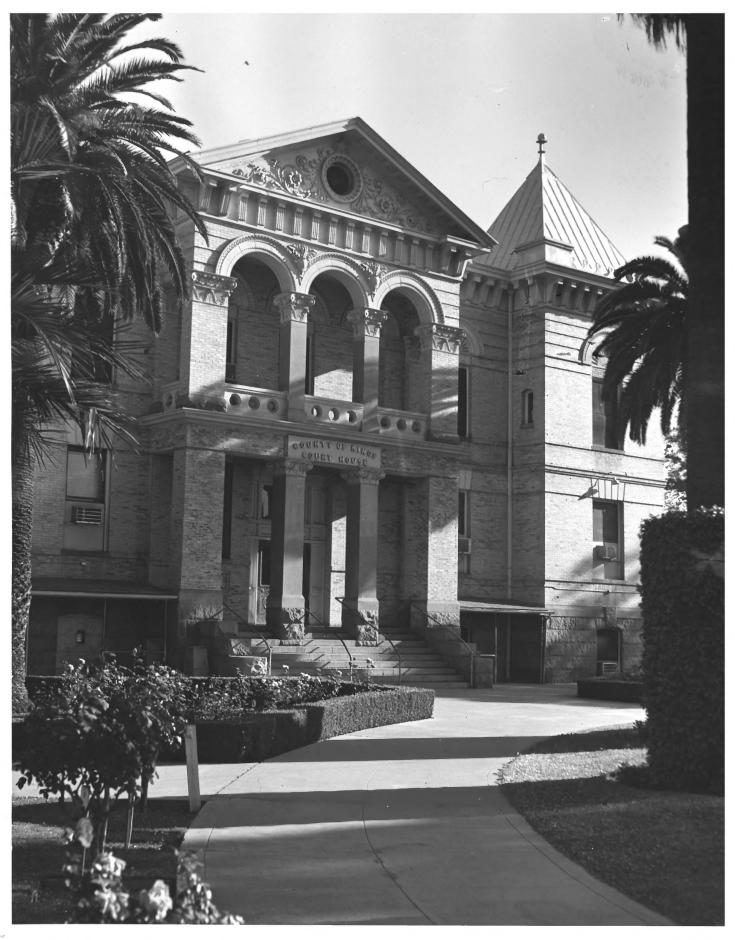

KINGS COUNTY COURTHOUSE 125EP 20 1977 RALPH POWELL \* PHOTOGRAPHER King County TAKEN AUGUST 1976 NEGATIVE - POWELL STUDIOS, HANFORD, CALIF. VIEW FROM SOUTH PHOTOGRAPH No. 2 SEP 2 1 1978

a new county jail complex was built, the Kings County Art League took over the old building and called it the Bastille Art Gallery. KINGS COUNTY COURTHOUSE