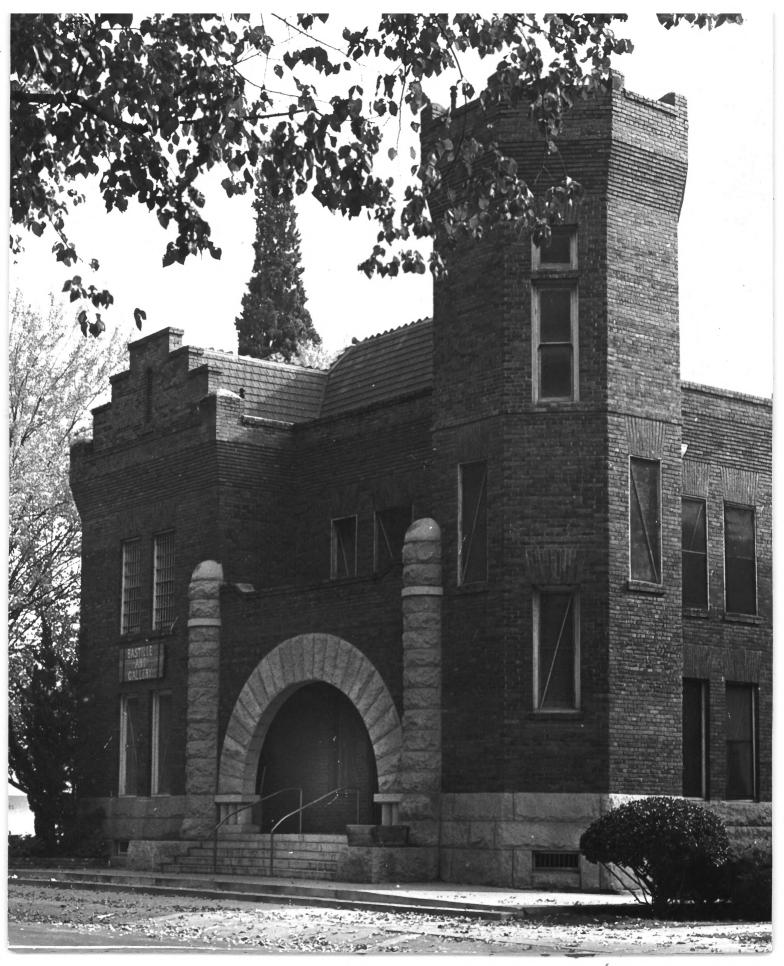

KINGS COUNTY COURTHOUSE 125EP 20 1977 RALPH POWELL \* PHOTOGRAPHER King County TAKEN AUGUST 1976 NEGATIVE - POWELL STUDIOS, HANFORD, CALIF. VIEW FROM SOUTH PHOTOGRAPH No. 2 SEP 2 1 1978

a new county jail complex was built, the Kings County Art League took over the old building and called it the Bastille Art Gallery. KINGS COUNTY COURTHOUSE

Hanford, Kings County, California

Hanford, CA

208 West 8th Street

View of old Kings County Jail located on courthouse property

Photo by Bill Banister

1976

original Kings County jail viewed from the north entrance. After