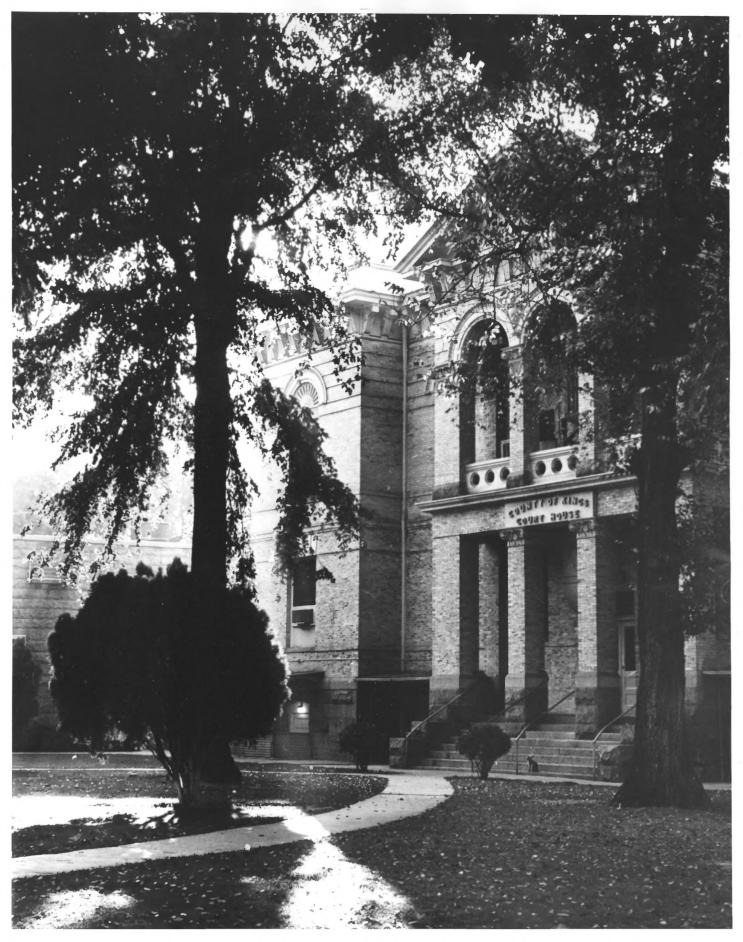

```
DOE
KINGS COUNTY COURTHOUSE
HANFORD. CALIFORNIA
RALPH POWELL - PHOTOGRAPHER King County
TAKEN AUGUST 1976
NEGATIVE - POWELL STUDIOS, HANFORD, CALIF.
VIEW FROM NORTH
PHOTOGRAPH No. 193
                         SEP 20 1977
```