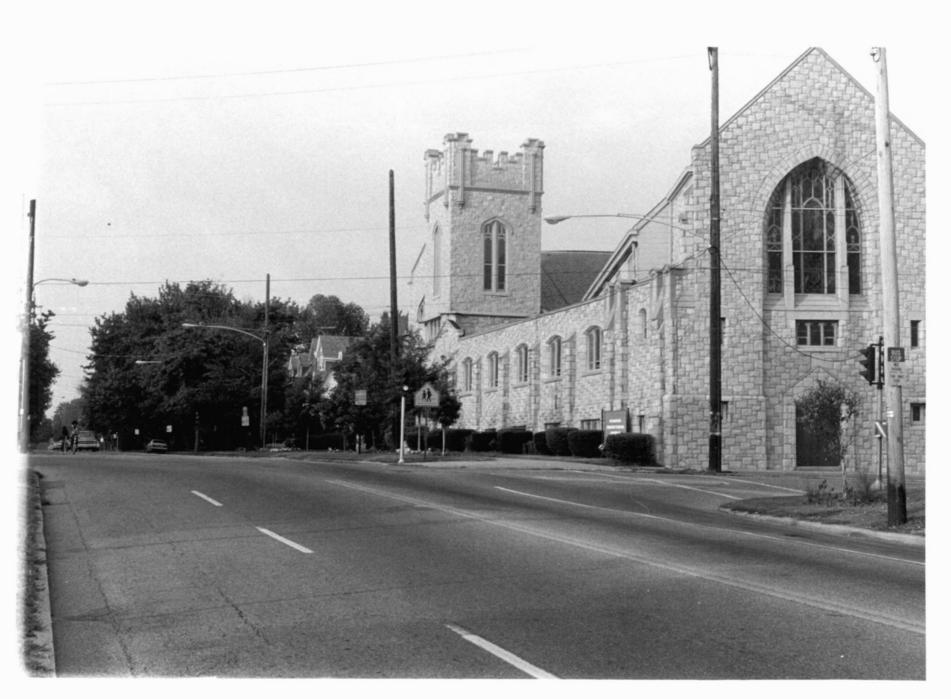

Description: N3915.60 View looking northeast: Hanover Presbyterian Church 1800 Baynard Boulevard

Photograph Number: N3915 (5) # 32 MAY 10 1979 DOE JUL 26 1979

Location: Baynard Boulevard, Wilmington, Delaware