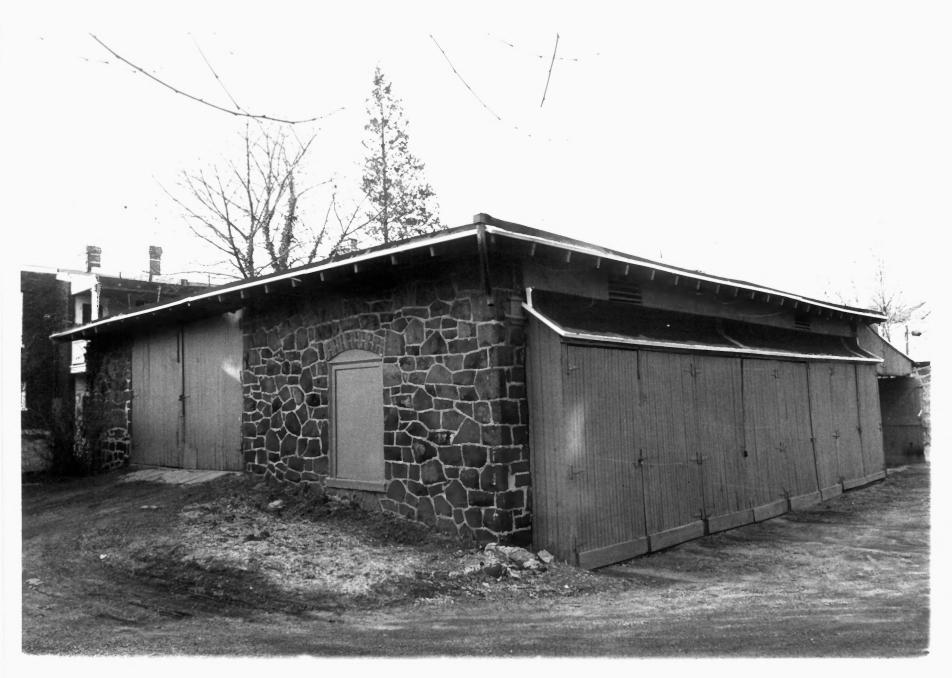

Description: N3915.61 View looking northwest: Garage - one

block west of Baynard Boulevard between 22nd

& 23rd Streets

Photograph Number: N3915 (19) of 32

MAY 1 0 1975

**Do∈** JUL 26 1979

Photographer: J. Athan New Castle County
Date: 1977