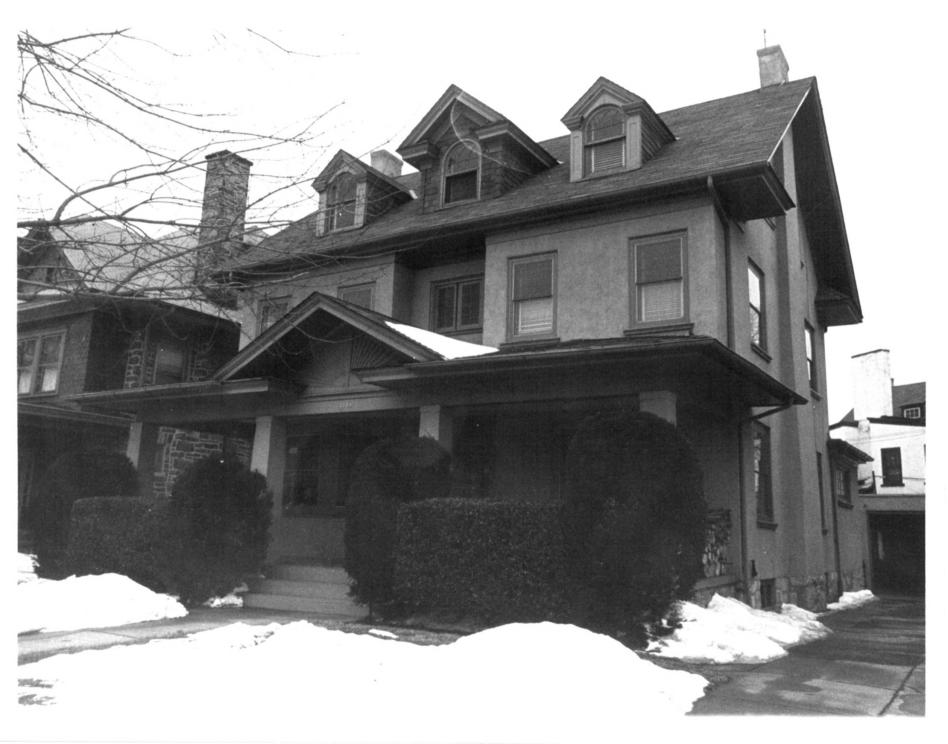

Location of Negative: Div. of Historical & Cultural Affairs,

B/A&HP, Hall of Records, Dover, Delaware 19901 Description: N3915.38 View looking northeast: 2300 Baynard

Boulevard

Photograph Number: N3915 (4) 0732 May 0 173 DOE