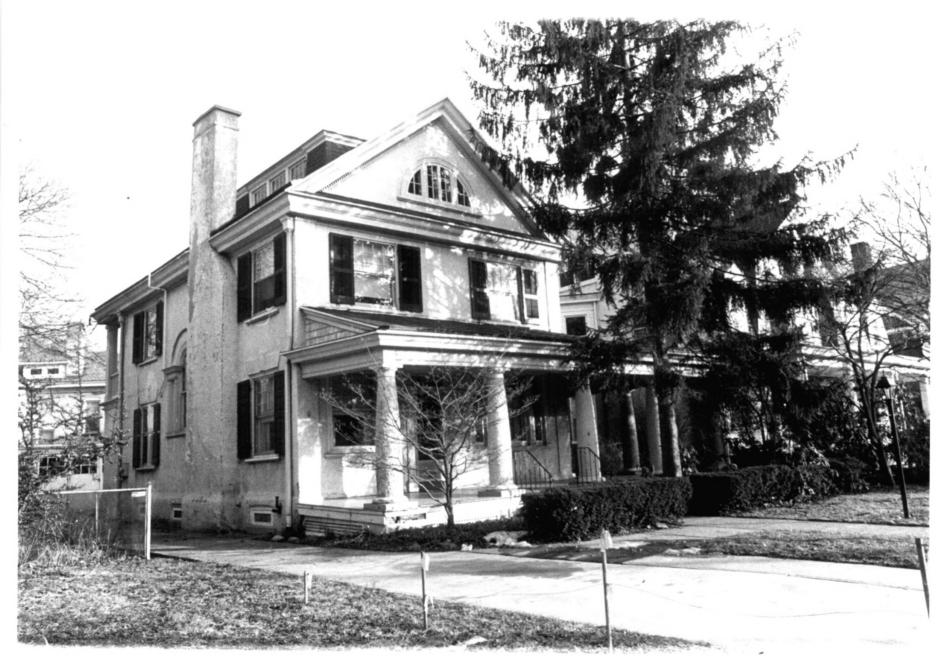

Description: N3915.9 View looking southwest: 2013 Baynard

Boulevard

Photograph Number: N3915 (7) 232 MAY 10 173

UL 26 1979

Location: Baynard Boulevard, Wilmington, Delaware

Photographer: J. Athan New Castle Country

Location of Negative; Div. of Historical & Cultural Affairs, B/A&HP, Hall of Records, Dover, Delaware 19901

Description: N3915.49 View looking southeast: 2012 Baynard

Boulevard

Photograph Number: **N3915 (16)** 732