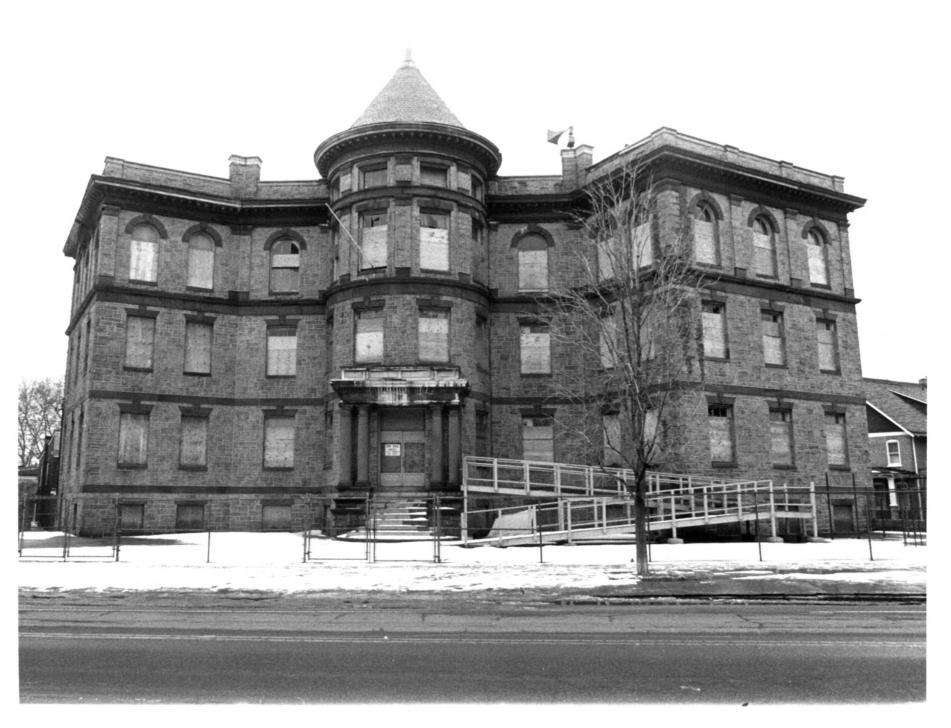

Description: N3915.31 View looking east: No. 30 School at 2400 Baynard Boulevard

Photograph Number: N3915 (30) 0732

MAY 1 0 1979

Location: Baynard Boulevard, Wilmington, Delaware

Photographer: J. Athan New Castle County