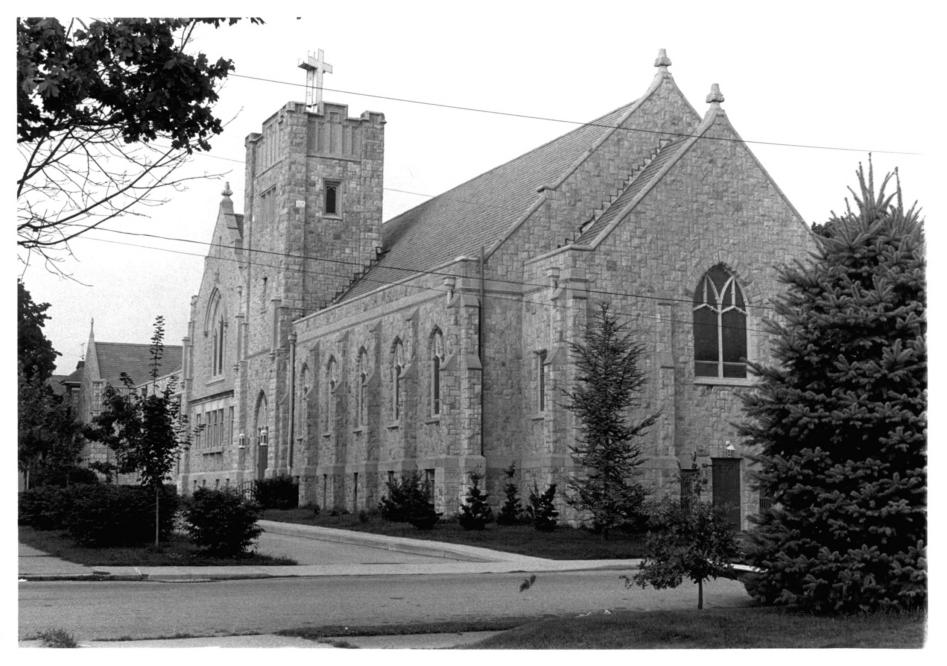

Description: N3915.60 View looking northeast: Hanover Presbyterian Church 1800 Baynard Boulevard

Photograph Number: N3915 (5) # 32 MAY 10 1979 DOE JUL 26 1979

Location: Baynard Boulevard, Wilmington, Delaware