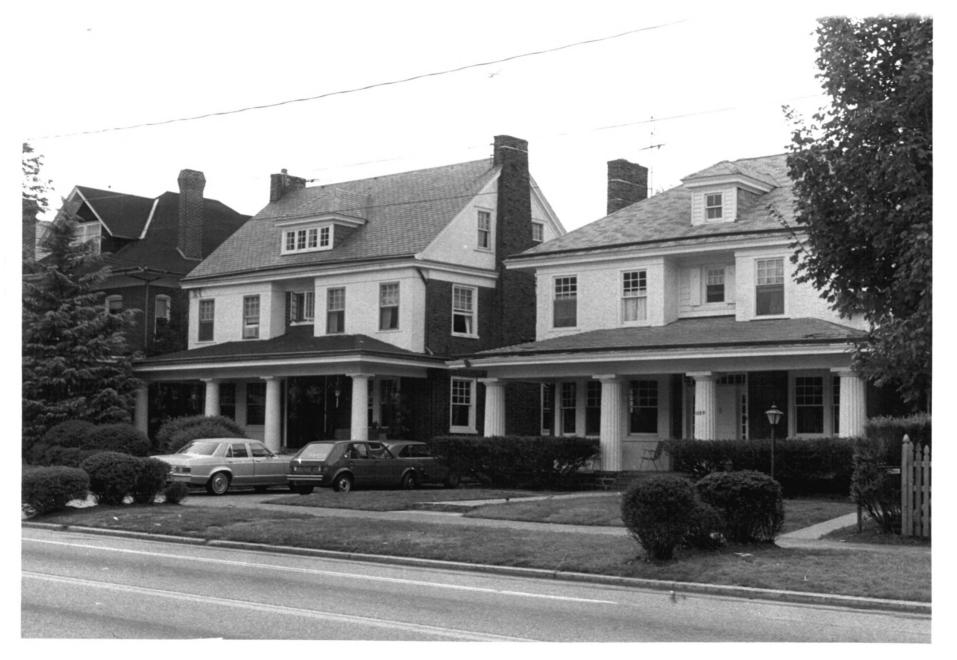

B/A&HP, Hall of Records, Dover, Delaware 19901 Description: N3915.10 View looking Northwest:

2101 Baynard Boulevard

Photograph Number: N3915 (2) 632 WAY 1 1319

Location: Baynard Boulevard, Wilmington, Delaware

Date: July, 1977

Location of Negative: Div. of Historical & Cultural Affairs, B/A&HP, Hall of Records, Dover, Delaware 19901 Description: N3915.11 View looking west: 2103 Baynard Blvd.

Photograph Number: N3915 (10) 0732 MAY 10 1979