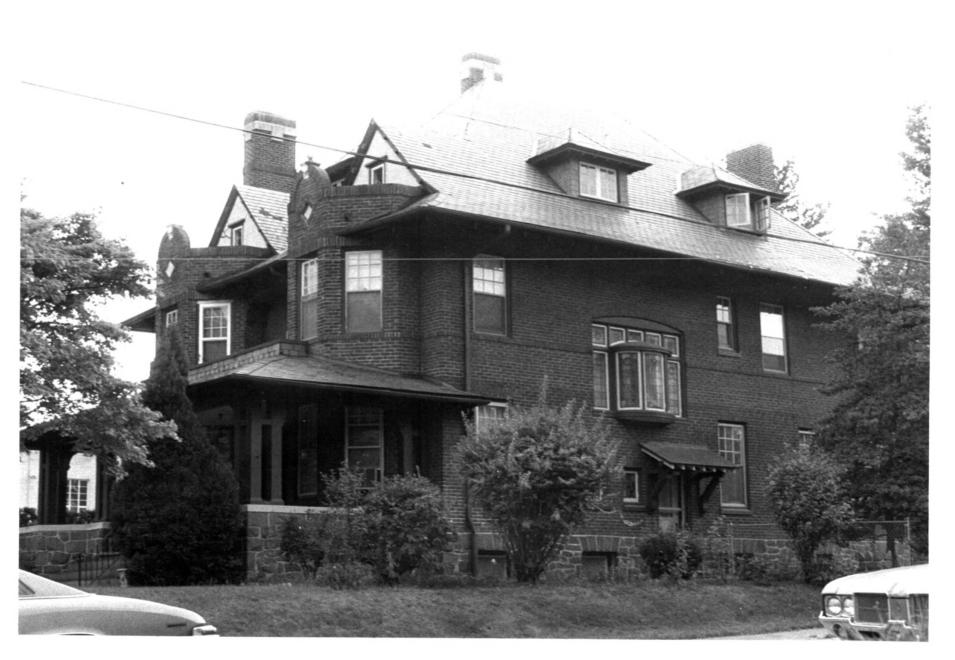

Photographer: J. Athan New Castle County
Date: July, 1977

Location of Negative: Div. of Historical & Cultural Affairs, B/A&HP, Hall of Records, Dover, Delaware 19901

Description: N3915.2 View looking southwest: 1807 Baynard

Boulevard

Photograph Number: N3915 (6) 432 MAY 10 1979

11 2 6 1970

Location: Baynard Boulevard, Wilmington, Delaware

Photographer: J. Athan New Castle County

Date: July, 1977

Location of Negative: Div. of Historical & Cultural Affairs, B/A&HP, Hall of Records, Dover, Delaware 19901