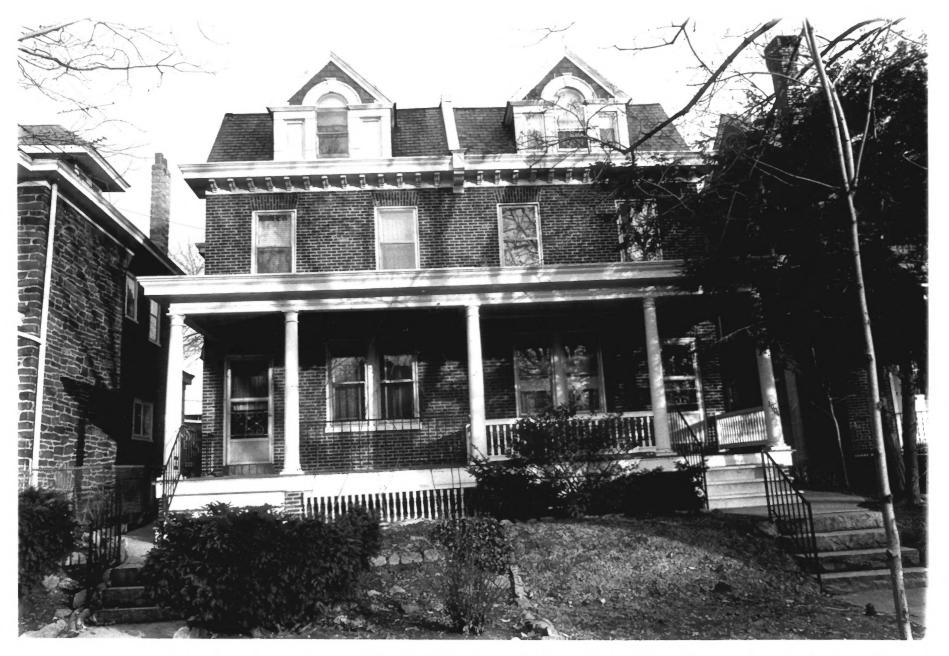

Date: July, 1977

Location of Negative: Div. of Historical & Cultural Affairs, B/A&HP, Hall of Records, Dover, Delaware 19901 Description: N3915.11 View looking west: 2103 Baynard Blvd.

Photograph Number: N3915 (10) 0732 MAY 10 1979

DOE
26 1979

Location: Baynard Boulevard, Wilmington, Delaware

Photographer; J. Athan New Castle County

Date: July, 1977

Location of Negatives Div. of Historical & Cultural Affairs,

B/A&HP, Hall of Records, Dover, Delaware 19901