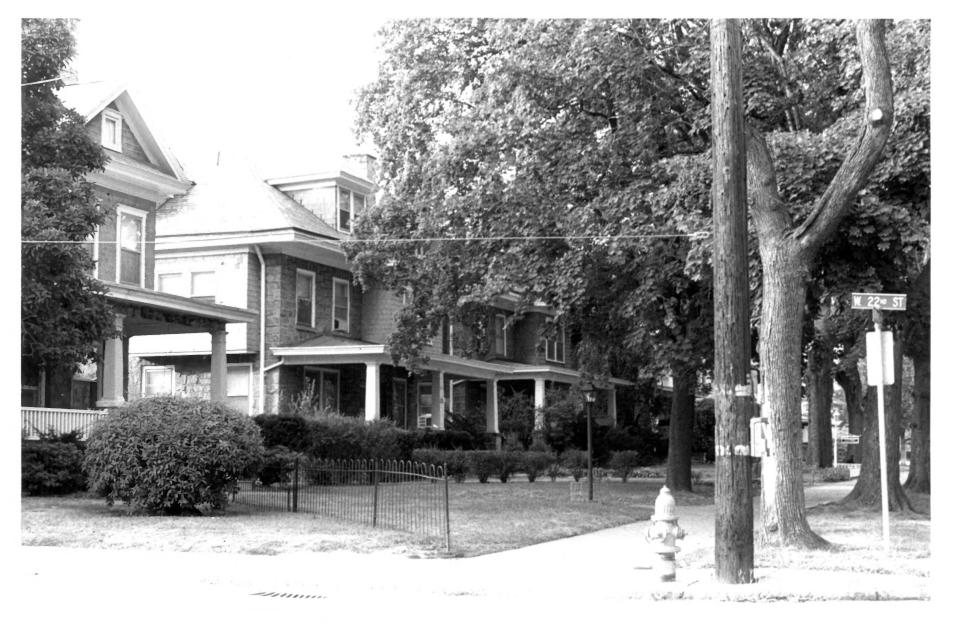

Description: N3915 View looking northwest: 2200 block
Baynard Boulevard

Photograph Number: N3915 (13) of 32

MAY 1 0 1979 DE JUL 2 6 1979

Location: Baynard Boulevard, Wilmington, Delaware

Photographer: J. Athan New Castle County
Date: July, 1977

Location of Negative: Div. of Historical & Cultural Affairs, B/A&HP, Hall of Records, Dover, Delaware 19901

Description: N3915 View looking north: 2100 block

Baynard Boulevard

Photograph Number: N3915 (14) 732