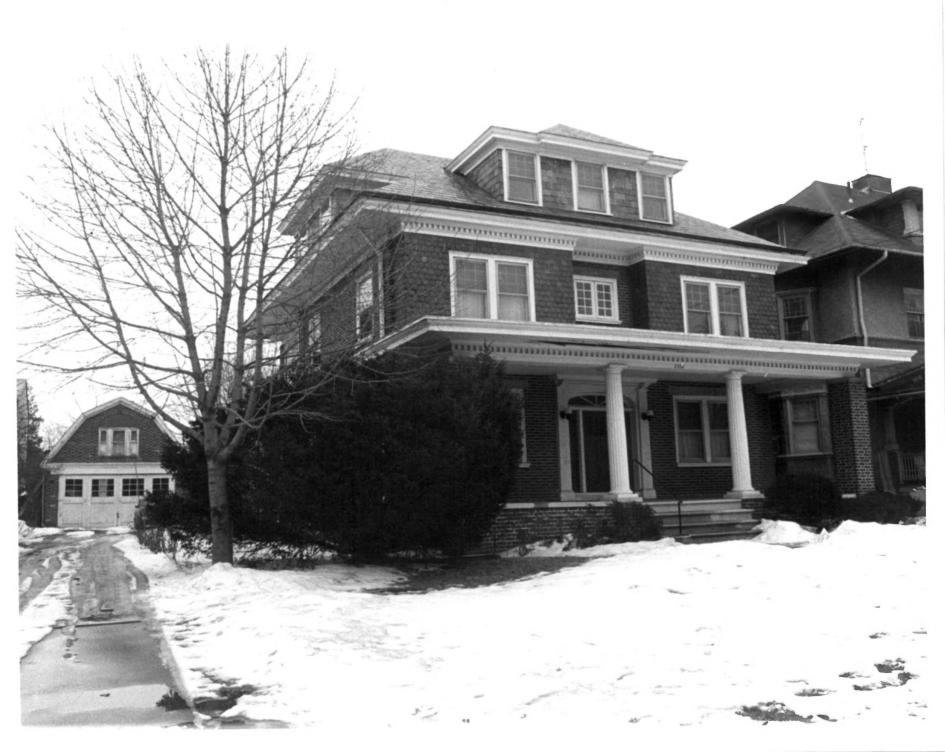

Date: July, 1977

Location of Negative: Div. of Historical & Cultural Affairs, B/A&HP, Hall of Records, Dover, Delaware 19901 Description: N3915.11 View looking west: 2103 Baynard Blvd.

Photograph Number: N3915 (10) 0732 MAY 10 1979