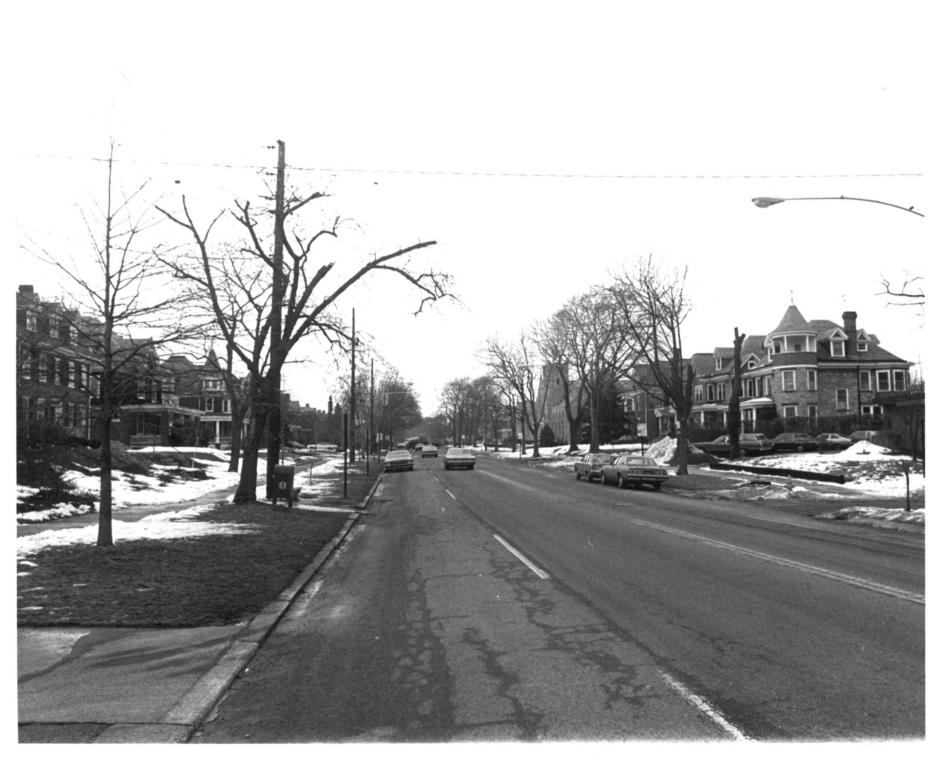

Location of Negative: Div. of Historical & Cultural Affairs, B/A&HP, Hall of Records, Dover, Delaware 19901

Description: N3915 View looking southwest: 2200 block

Baynard Boulevard

Photograph Number: N3915 (25) of 32

Description N3915 View looking southwest: 2300 block

Baynard Boulevard

Photograph Number: N3915 (28) 07 32 MAY 1 0 1979

Location: Baynard Boulevard, Wilmington, Delaware

new Castle County Photographer: J. Athan 1977