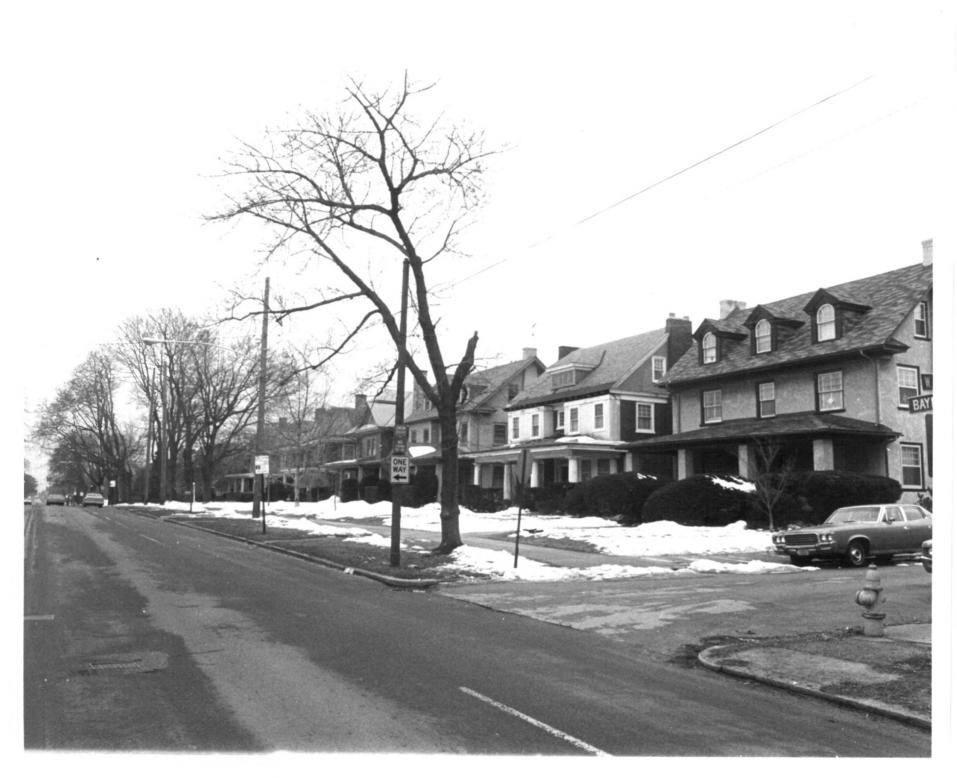

Description: N3915 View looking northwest: 2200 block
Baynard Boulevard

Photograph Number: N3915 (13) of 32

MAY 1 0 1979 DE JUL 2 6 1979

Location: Baynard Boulevard, Wilmington, Delaware

Photographer: J. Athan New Castle County
Date: July, 1977

Location of Negative: Div. of Historical & Cultural Affairs, B/A&HP, Hall of Records, Dover, Delaware 19901

Description: N3915 View looking north: 2100 block

Baynard Boulevard

Photograph Number: N3915 (14) 732