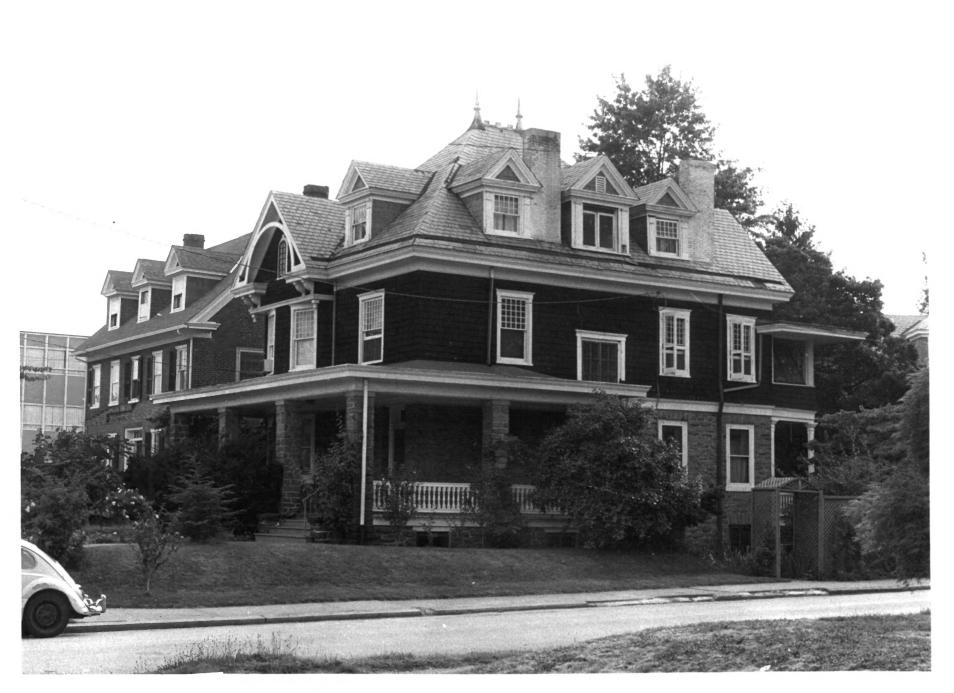

Description: N3915.9 View looking southwest: 2013 Baynard

Boulevard

Photograph Number: N3915 (7) 232 MAY 10 173

UL 26 1979

Location: Baynard Boulevard, Wilmington, Delaware

Photographer: J. Athan New Castle Country

Date: July, 1977

Location of Negative: Div. of Historical & Cultural Affairs, B/A&HP, Hall of Records, Dover, Delaware 19901 Description: N3915.11 View looking west: 2103 Baynard Blvd.

Photograph Number: N3915 (10) 0732 MAY 10 1979