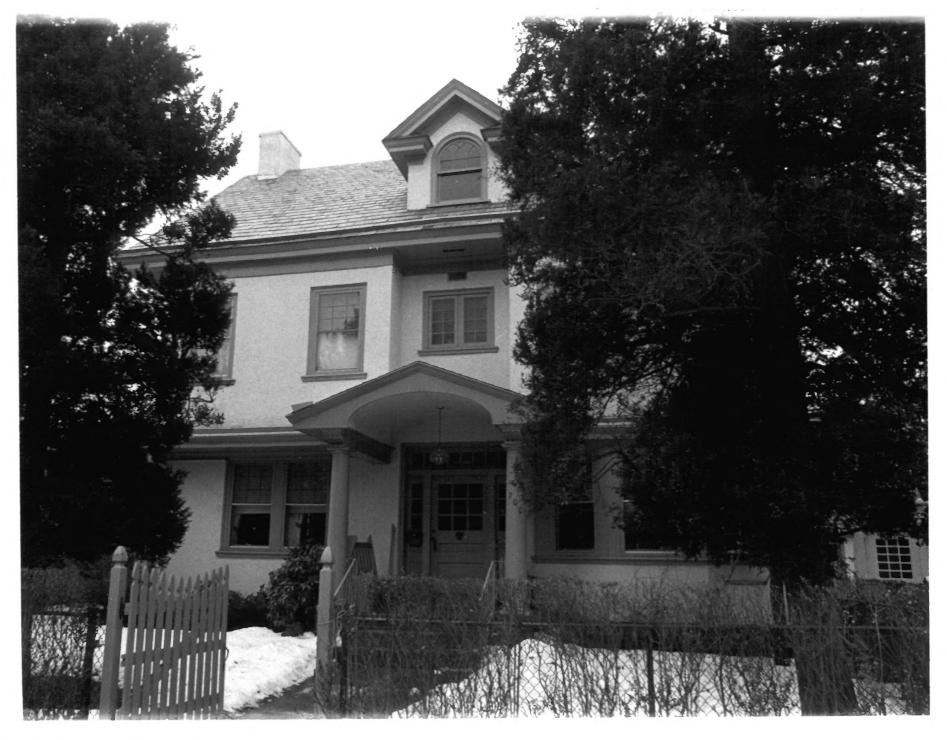

B/A&HP, Hall of Records, Dover, Delaware 19901 Description: N3915.10 View looking Northwest:

2101 Baynard Boulevard

Photograph Number: N3915 (2) 632 WAY 1 1319

Location: Baynard Boulevard, Wilmington, Delaware

Photographer: J. Athan New Castle County

Date: July, 1977

Location of Negative: Div. of Historical & Cultural Affairs B/A&HP, Hall of Records, Dover, Delaware 19901
Description: N3915.12 View looking west: 2105 Baynard Blvd.