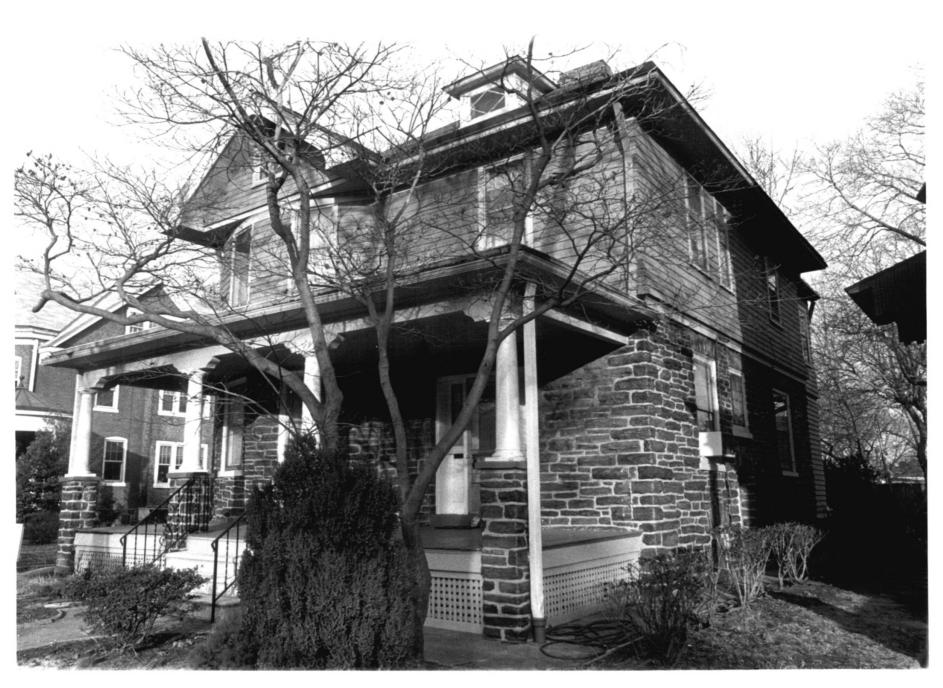

Description: N3915.9 View looking southwest: 2013 Baynard

Boulevard

Photograph Number: N3915 (7) 232 MAY 10 173

UL 26 1979

Location: Baynard Boulevard, Wilmington, Delaware

Photographer: J. Athan New Castle Country

Date: July, 1977

Location of Negative: Div. of Historical & Cultural Affairs, B/A&HP, Hall of Records, Dover, Delaware 19901 Description: N3915.11 View looking west: 2103 Baynard Blvd.

Photograph Number: N3915 (10) 0732 MAY 10 1979