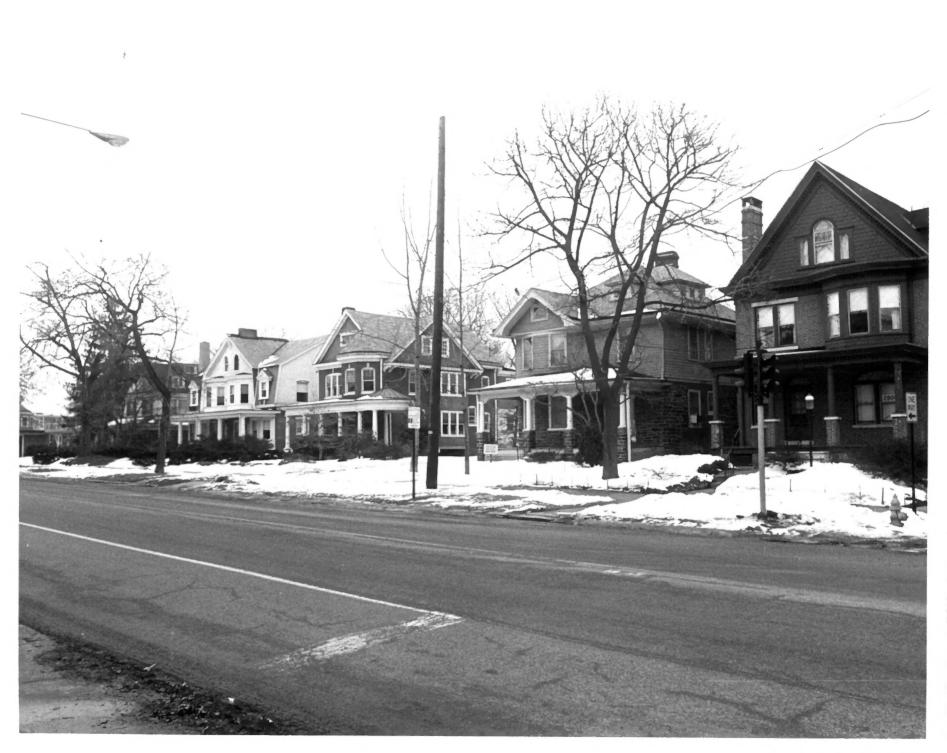

Description: N3915 View looking northwest: 2200 block
Baynard Boulevard

Photograph Number: N3915 (13) of 32

MAY 1 0 1979 DE JUL 2 6 1979

Location: Baynard Boulevard, Wilmington, Delaware

Photographer: J. Athan New Castle County
Date: July, 1977

Location of Negative: Div. of Historical & Cultural Affairs, B/A&HP, Hall of Records, Dover, Delaware 19901

Description: N3915 View looking north: 2100 block

Baynard Boulevard

Photograph Number: N3915 (14) 732