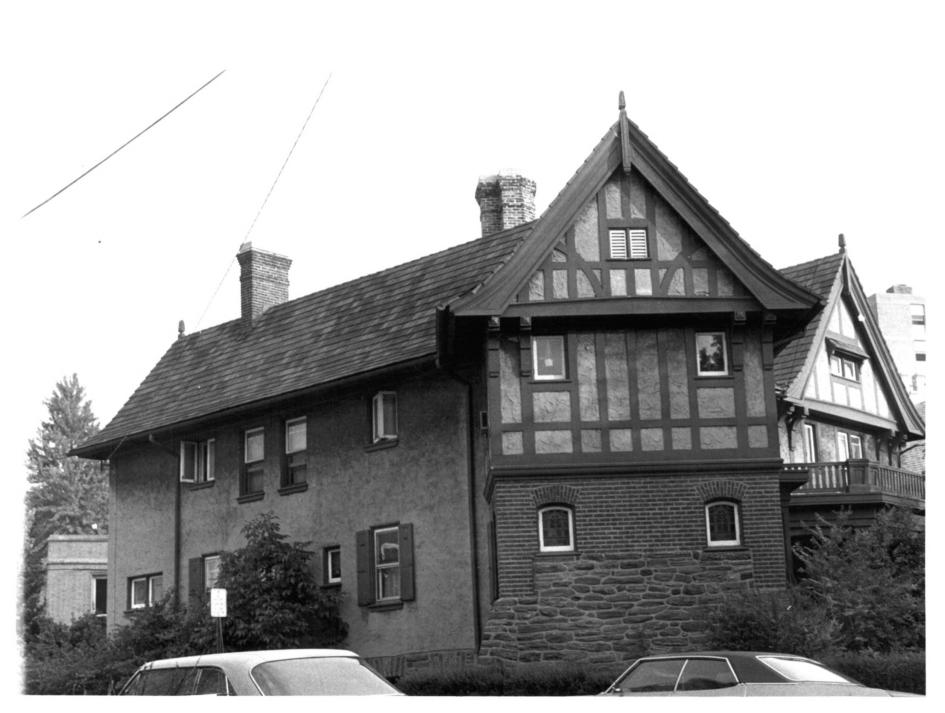

Photographer: J. Athan New Castle County

Date: July, 1977

Location of Negative: Div. of Historical & Cultural Affairs B/A&HP, Hall of Records, Dover, Delaware 19901
Description: N3915.12 View looking west: 2105 Baynard Blvd.