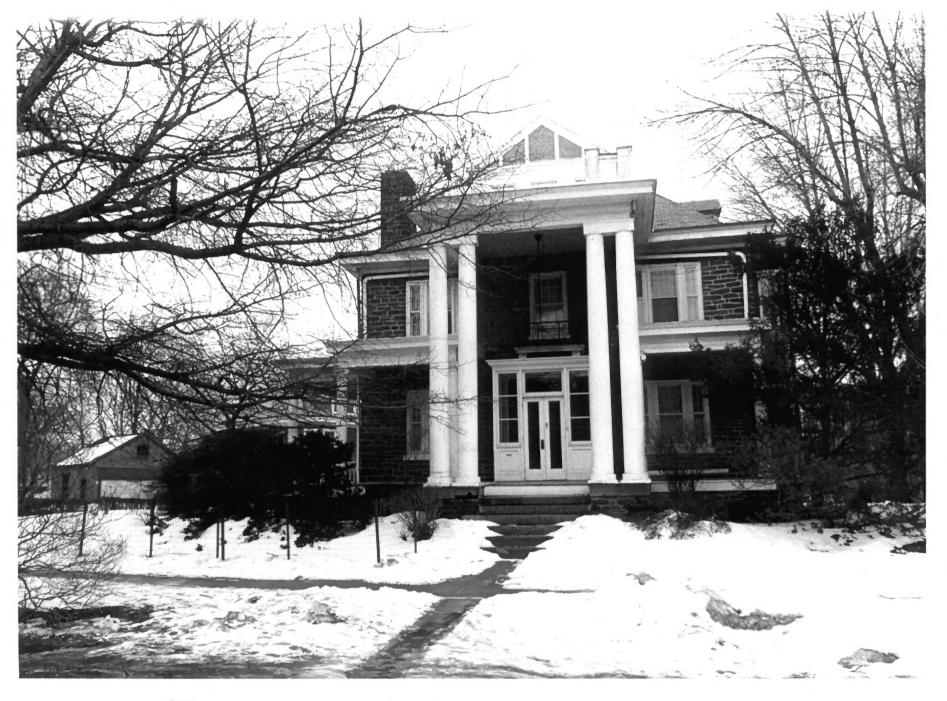

levard

Photograph Number: N3915 (17) of 32

**DO E**JUL 26 1979



Location: Baynard Boulevard, Wilmington, Delaware

Photographer: J. Athan New Castle County

Date: 1977

Location of Negative: Div. of Historical & Cultural Affairs,

B/A&HP, Hall of Records, Dover, Delaware 19901

Pescription: N3915.52 View looking northeast: 2002

Baynard Boulevard

Photograph Number: N3915 (18) 732



Location: Baynard Boulevard, Wilmington, Delaware

Photographer: J. Athan New Castle Country
Date: 1977

Location of Negative: Div. of Historical & Cultural Affairs,

B/A&HP, Hall of Records, Dover, Delaware 19901

Description: N3915.61 View looking northwest: Garage - one

block west of Baynard Boulevard between 22nd

& 23rd Streets

Photograph Number: N3915 (19) of 32

MAY 1 0 1975

**Do∈** JUL 26 1979



Photographer: J. Athan New Castle County
Date: 1977

Div. of Historical & Cultural Affairs

Location of Negative: Div. of Historical & Cultural Affairs, B/A&HP, Hall of Records, Dover, Delaware 19901

Description: N3915.54 View looking east: 1914 Baynard Boulevard

Photograph Number: N3915 (20) of 32

MAY 1 0 1979



Location: Baynard Boulevard, Wilmington, Delaware

Photographer: J. Athan New Castle County

Date:

Location of Negative: Div. of Historical & Cultural Affairs B/A&HP, Hall of Records, Bover, Delaware 19901

Description: N3915 View looking east: 2000 block Baynard

Boulevard

Photograph Number: N3915 (21) 432



Location: Baynard Boulevard, Wilmington, Delaware

Photographer: J. Athan New Castle County

1977

Location of Negative: Div. of Historical & Cultural Affairs, B/A&H