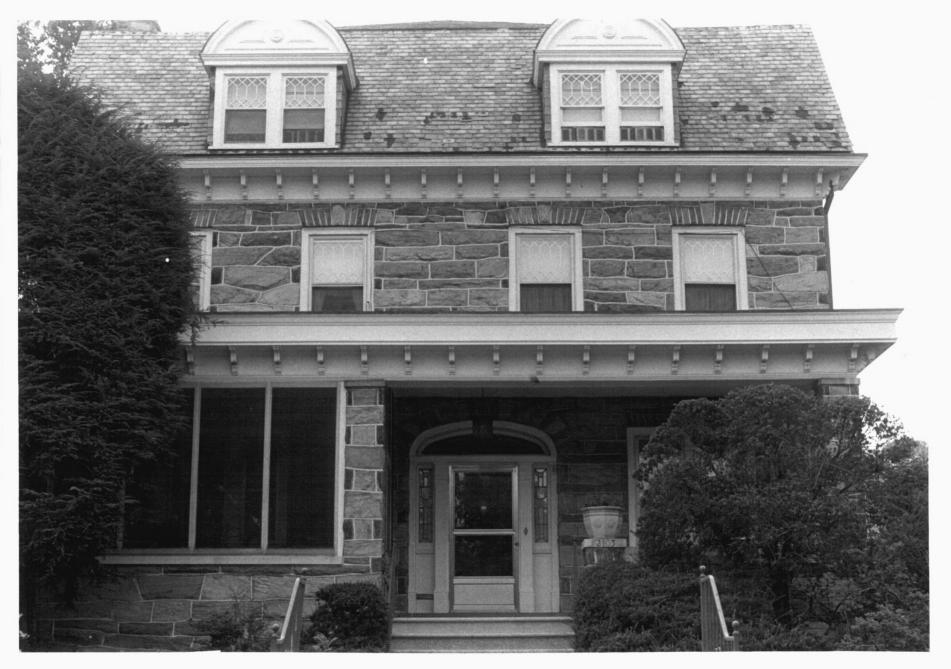

B/A&HP, Hall of Records, Dover, Delaware 19901 Description: N3915.10 View looking Northwest:

2101 Baynard Boulevard

Photograph Number: N3915 (2) 632 WAY 1 1319

Location: Baynard Boulevard, Wilmington, Delaware

Photographer: J. Athan New Castle County

Date: July, 1977

Location of Negative: Div. of Historical & Cultural Affairs B/A&HP, Hall of Records, Dover, Delaware 19901
Description: N3915.12 View looking west: 2105 Baynard Blvd.