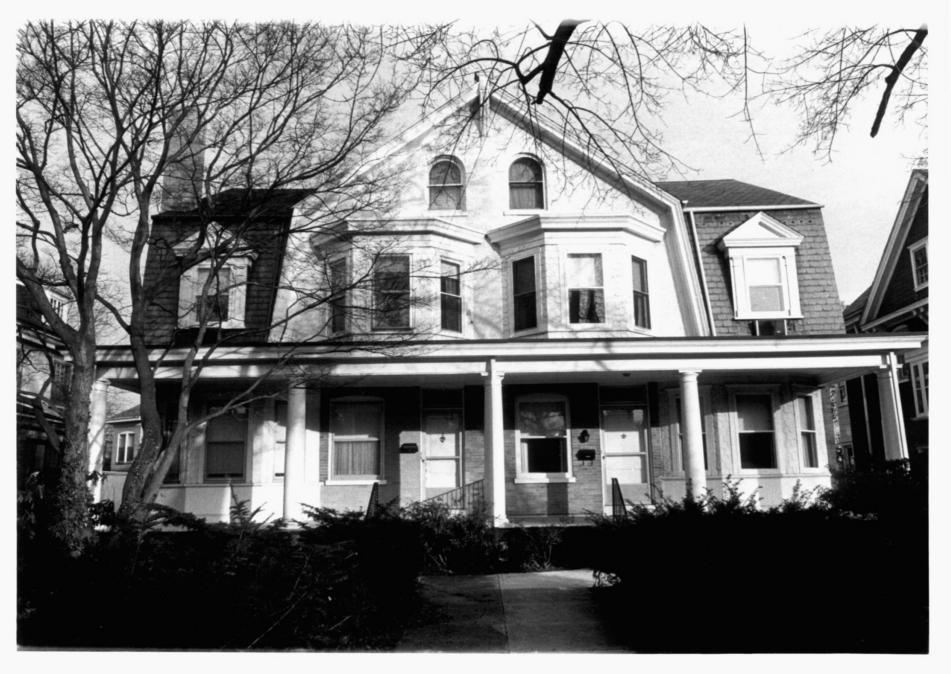

B/A&HP, Hall of Records, Dover, Delaware 19901 Description: N3915.10 View looking Northwest:

2101 Baynard Boulevard

Photograph Number: N3915 (2) 632 WAY 1 1319

Location: Baynard Boulevard, Wilmington, Delaware

Photographer: J. Athan New Castle County

Date: July, 1977

Location of Negative: Div. of Historical & Cultural Affairs B/A&HP, Hall of Records, Dover, Delaware 19901
Description: N3915.12 View looking west: 2105 Baynard Blvd.