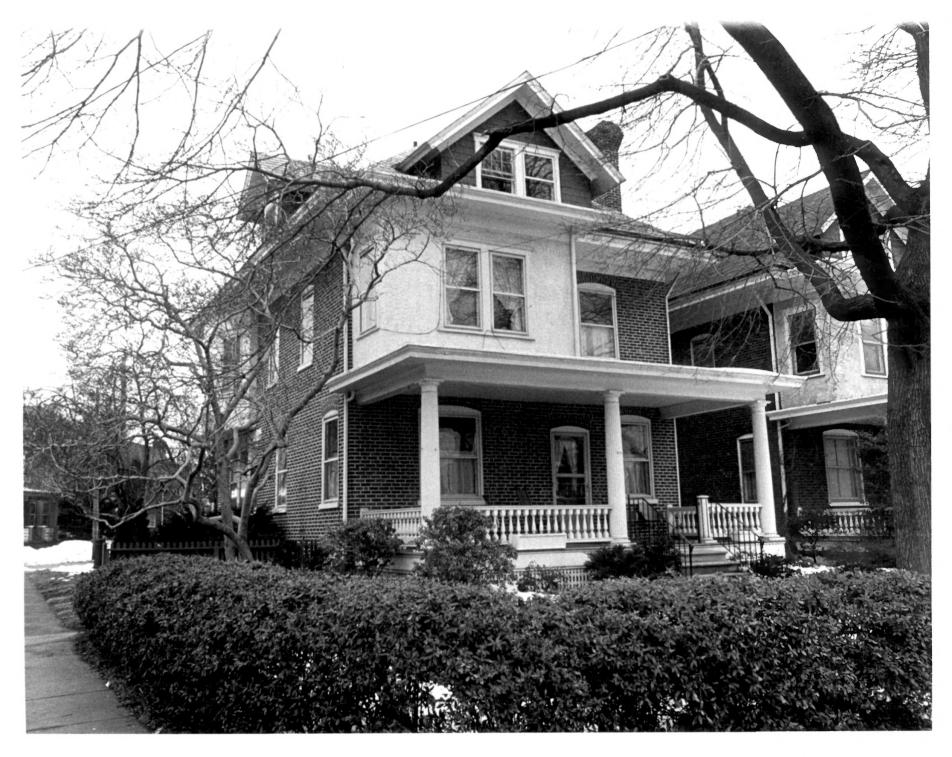

Date: July, 1977

Location of Negative: Div. of Historical & Cultural Affairs, B/A&HP, Hall of Records, Dover, Delaware 19901 Description: N3915.11 View looking west: 2103 Baynard Blvd.

Photograph Number: N3915 (10) 0732 MAY 10 1979