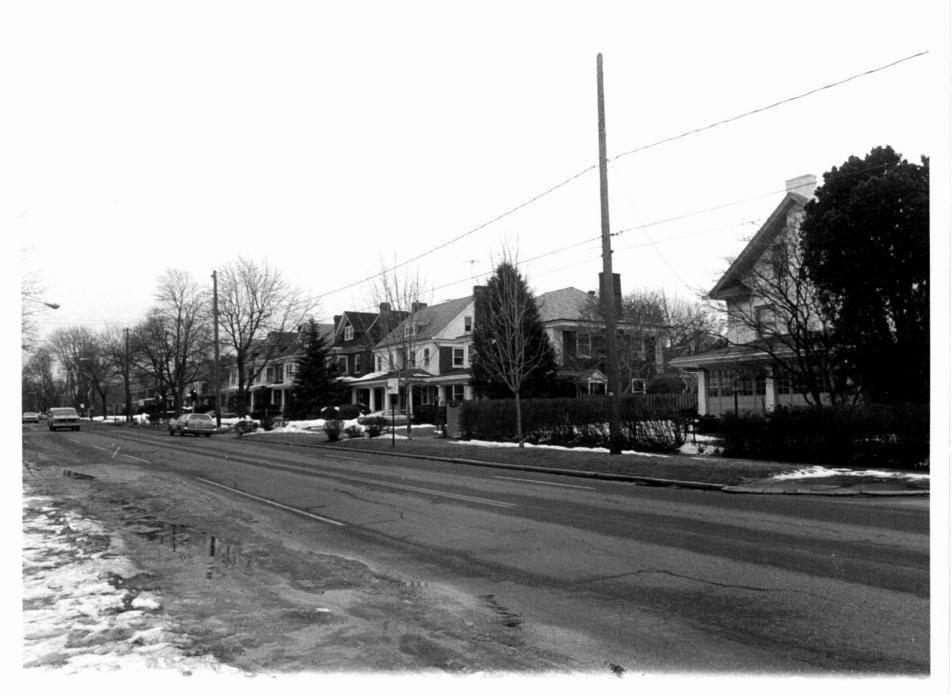

Location of Negative: Div. of Historical & Cultural Affairs, B/A&HP, Hall of Records, Dover, Delaware 19901

Description: N3915 View looking southwest: 2200 block

Baynard Boulevard

Photograph Number: N3915 (25) of 32

**Do E** 

Location: Baynard Boulevard, Wilmington, Delaware

Photographer: J. Athan New Castle County
Date: 1977

Location of Negative: Div. of Historical & Cultural Affairs. B/A&HP. Hall of Records, Dover, Delaware 19901