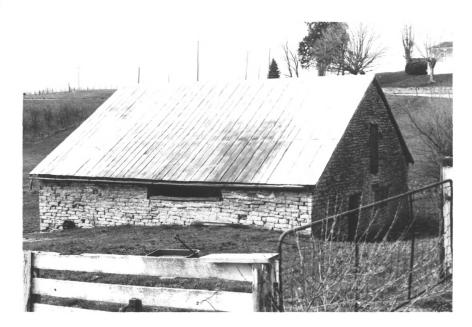

## KENTUCKY HERITAGE COUNCIL STATE HISTORIC PRESERVATION OFFICE FRANKFORT, KENTUCKY 40601

NameStone Barn on Lee's Creek (MS-54)(Early Stone)<br/>E.side new US 68, one mile N. of Mays Lick,<br/>LocationLocationS.side Lee's Creek, Mason County, Kentucky<br/>PhotographerPhotographerCarolyn Murray WooleyDate TakenApril 1984Negative LocationKentucky Heritage CouncilViewsouth west side and south east end

Photo # 2