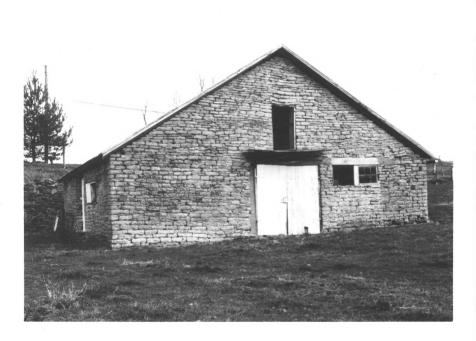

| Name <u>Stone Barn on Le</u><br>E.side new US 68<br>Location S.side Lee's | <u>ee's Creek (MS-54)(Early Stone)</u><br>8, one mile N. of Mays Lick,<br><u>Creek, Mason County, Kentucky</u> |
|---------------------------------------------------------------------------|----------------------------------------------------------------------------------------------------------------|
|                                                                           | Carolyn Murray Wooley                                                                                          |
|                                                                           | April 1984                                                                                                     |
| Negative Location                                                         | Kentucky Heritage Council                                                                                      |
| Viewnorth west                                                            | end                                                                                                            |
| • • • • •                                                                 |                                                                                                                |
| Photo <u># 1</u>                                                          |                                                                                                                |
|                                                                           |                                                                                                                |