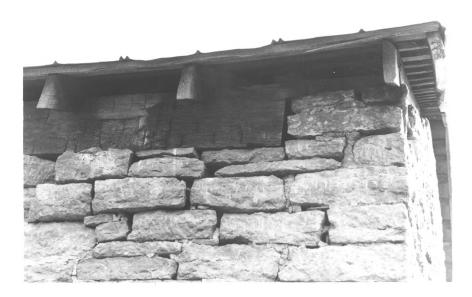

| KENTUCKY HERITAGE COUNCIL<br>STATE HISTORIC PRESERVATION OFFICE<br>FRANKFORT, KENTUCKY 40601<br>Name<br>Stone Barn on Lee's Creek (MS-54)(Early Stone)<br>E.side new US 68, one mile N. of Mays Lick,<br>Location S.side Lee's Creek, Mason County, Kentucky<br>Carolyn Murray Wocley |
|---------------------------------------------------------------------------------------------------------------------------------------------------------------------------------------------------------------------------------------------------------------------------------------|
| Date Taken April 1984                                                                                                                                                                                                                                                                 |
| Negative Location Kentucky Heritage Council<br>View eave detail                                                                                                                                                                                                                       |
|                                                                                                                                                                                                                                                                                       |
| Photo #4                                                                                                                                                                                                                                                                              |
| JUN 6 1985                                                                                                                                                                                                                                                                            |