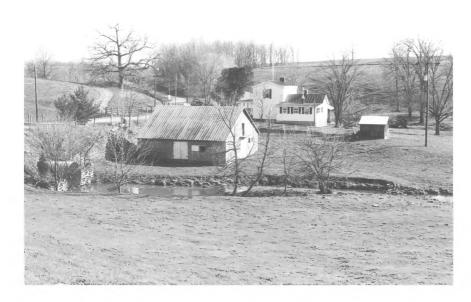

## KENTUCKY HERITAGE COUNCIL STATE HISTORIC PRESERVATION OFFICE FRANKFORT, KENTUCKY 40601

| Name Stone Barn on Le | ee's Creek (MS-54)(Early Stone)<br>8, one mile N. of Mays Lick, |
|-----------------------|-----------------------------------------------------------------|
| Location S.side Lee's | -Creek, Mason County, Kentucky                                  |
|                       | Carolyn Murray Wooley                                           |
| Date Taken            | April 1984                                                      |
| Negative Location_    | Kentucky Heritage Council                                       |
| Viewnorth east side   |                                                                 |
|                       |                                                                 |
| Photo #3              |                                                                 |
|                       |                                                                 |