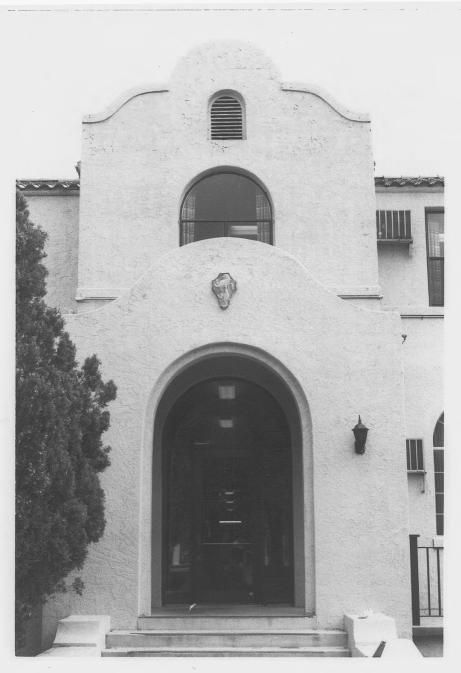

View of north facade and front porch 1982#2

Employees New Dormitory & Club Albuquerque Indian School, Albuquerque, N.M.

John Norton, 1981, Albuquerque Historic Landmarks Survey 2 1982 View of east entrance and parapet #3