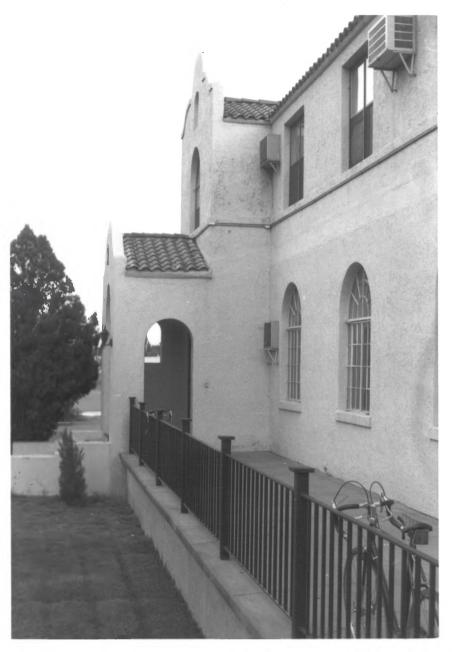

View of north facade and front porch 1982#2

Employees New Dormitory & Club Albuquerque Indian School, Albuquerque, N.M.

John Norton, 1981, Albuquerque Historic Landmarks Survey 2 1982 View of east entrance and parapet #3

Employees' New Dormitory & Club
Albuquerque Indian School, Albuquerque, N.M.

John Norton, 1981, Albuquerque Historic Landmarks Survey

View of part of west facade #4 1982

Employees New Dormitory & Club Albuquerque Indian School, Albuquerque, N.M.