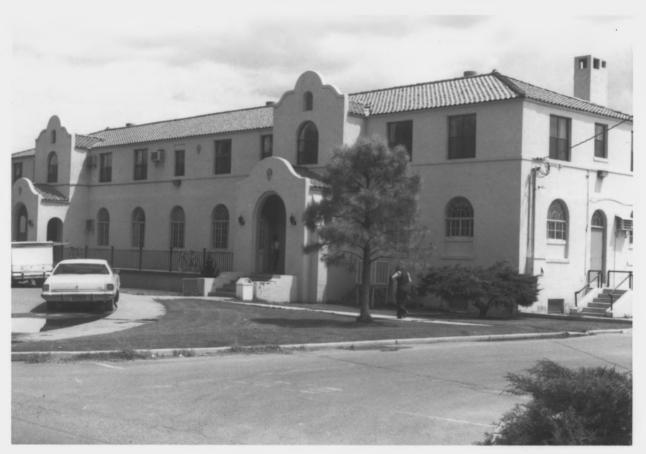

Employees' New Dormitory & Club Albuquerque Indian School, Albuquerque, N.M.

John Norton, 1981, Albuquerque Historic Landmarks Survey 448 2 1982

View of north facade and main entrances

Employees' New Dormitory & Club Albuquerque Indian School, Albuquerque, N.M. John Norton, 1981, Albuquerque Historic