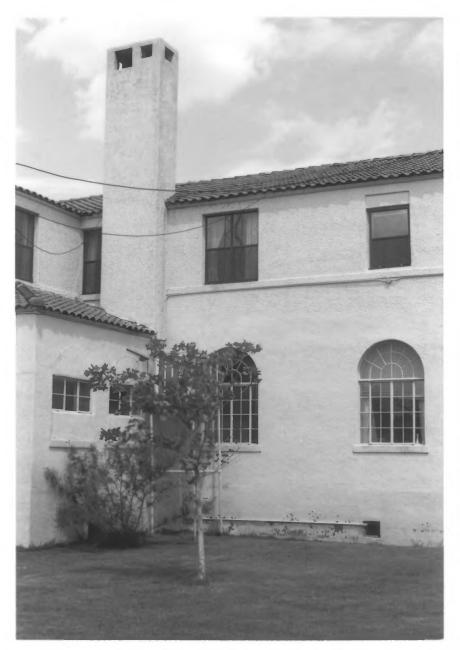

John Norton, 1981, Albuquerque Historic Landmarks Survey MAR 2 1982 #5

View of east facade

Employees'New Dormitory & Club MAR 2 1982
Albuquerque Indian School, Albuquerque, N.M.
John Norton, 1981, Albuquerque Historic

Landmarks Survey

View of southern rear facade and courtyard