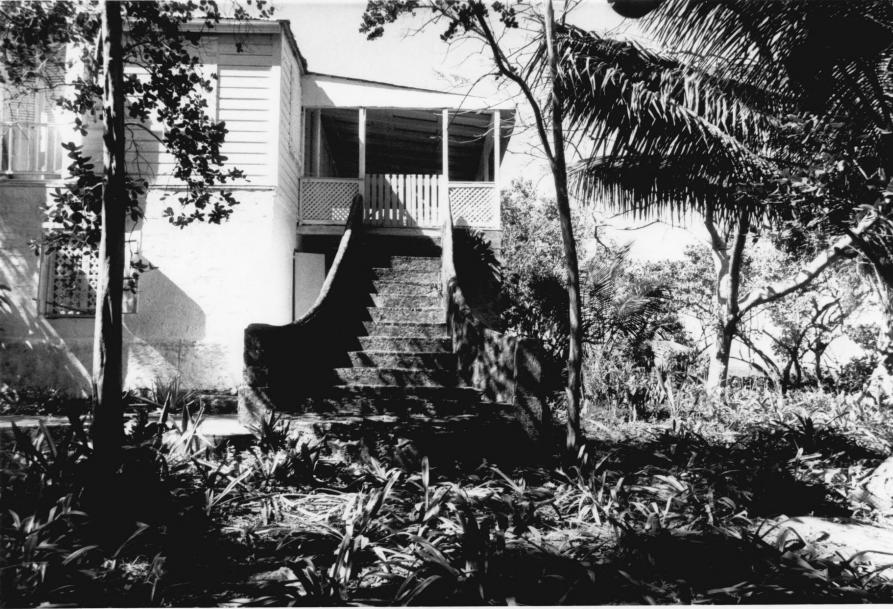

## Plantation House

Historic Name: Dennis Bay Plantation Common Name: Dennis Bay Cruz Bay Quarter, St. John, Virgin Islands

Photo credit F. C. Gjessing, Date of photo March, 1976 Negative filed at Virgin Islands National Park

Plantation House (H-24, 4) viewed from the south showing the original staircase to second story.

(V) Natl. Park Mult. Res. area)

JUL 23 1981 JUN 8 1981 3045