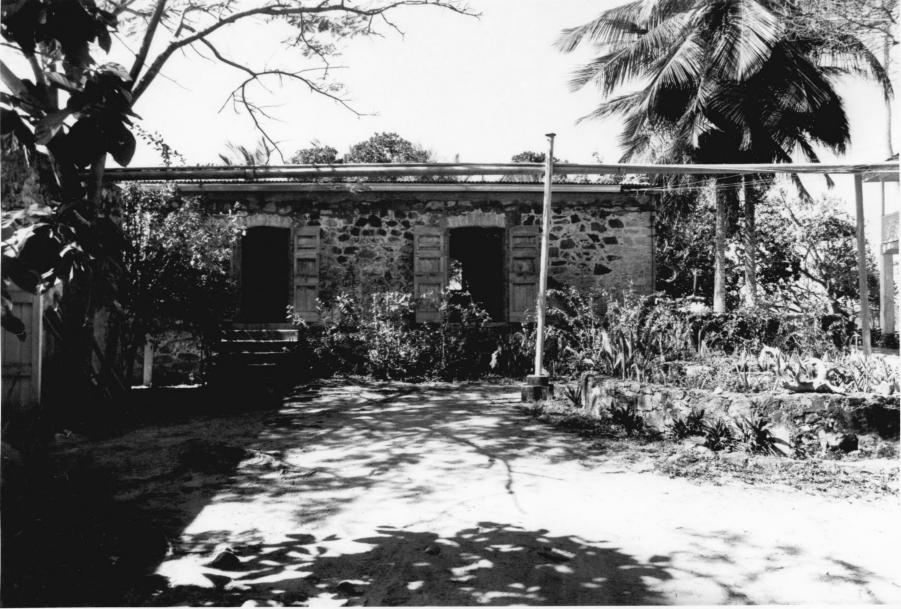

Historic Name: Dennis Bay Plantation

Common Name: Dennis Bay

Factory

Cruz Bay Quarter, St. John, Virgin Islands

Photo Credit F. C. Gjessing Date of photo March, 1976 Negative filed at Virgin Islands National Park

Factory (H-24, 2) viewed from the east.

(V.I. National Park malt. Res. aren)

JUL 23 1981 1085