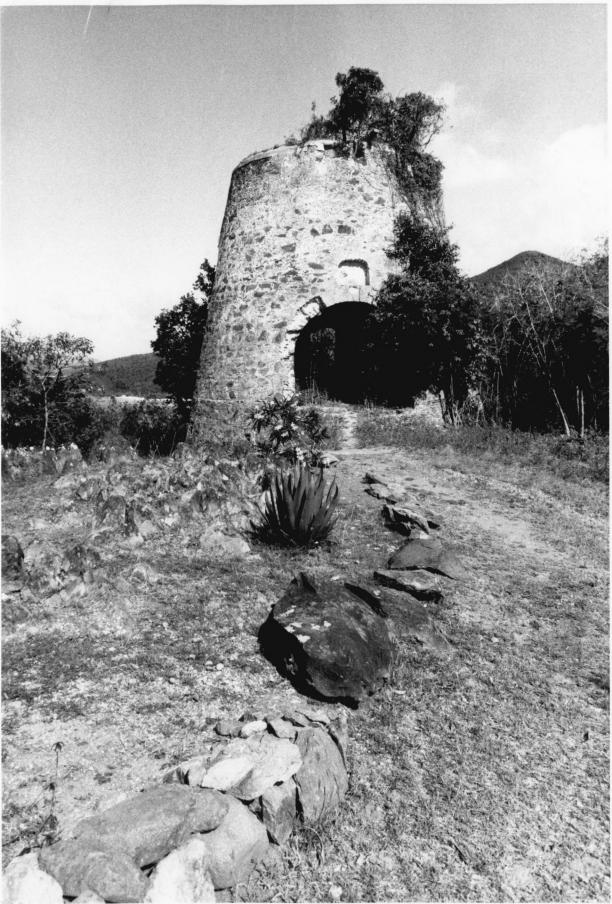

## Mill Tower

Historic Name: Dennis Bay Plantation Common Name: Dennis Bay Cruz Bay Quarter, St. John, Virgin Islands

Photo credit F.C. Gjessing Date of Photo March, 1976 Negative filed at Virgin Islands National Park

Dennis Bay Mill Tower H-24, 17 viewed from the east.

(VI Park Mult. Res. Over)

JUN 8 1981 23 1981 5 of 5