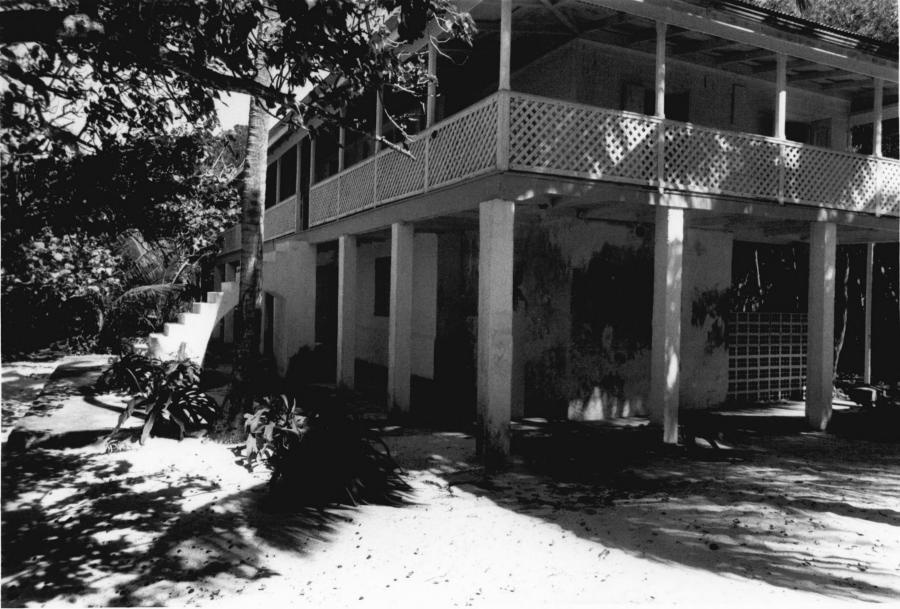

## Plantation House

Historic Name: Dennis Bay Plantation Common Name: Dennis Bay Cruz Bay Quarter, St. John, Virgin Islands

Photo credit F. C. Gjessing Date of photo March, 1976 Negative filed at Virgin Islands National Park

Plantation House (H-24, 4) viewed from the northwest.

(VI Not & Park Mult. Res. area)

JUL 23 1987 045