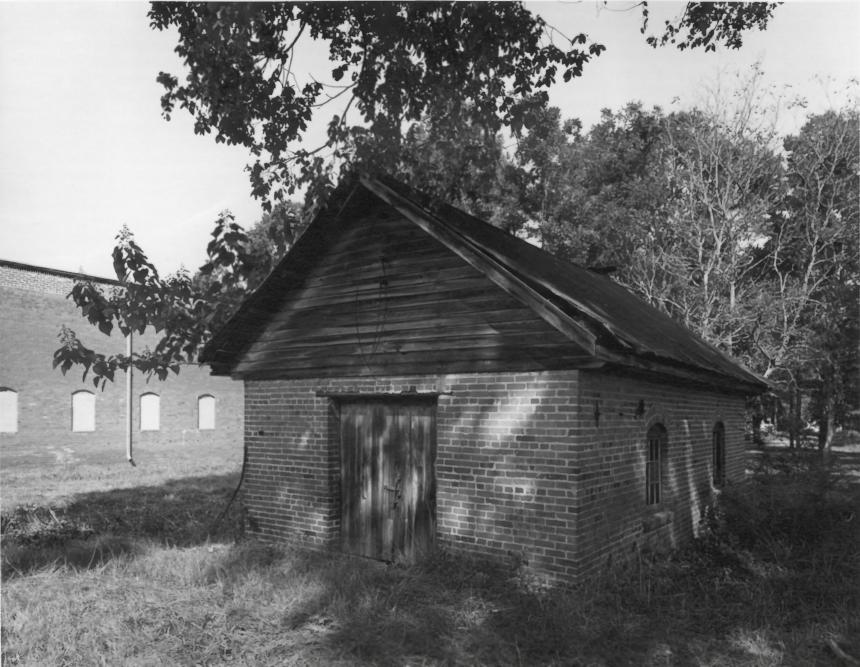

Photographer: James R. Lockhart Negatives Filed: Georgia Department of Natural Resources Date: August, 1981 Description (19of 19): Blacksmith shop/ pump house/generating plant; photographer facing northwest.