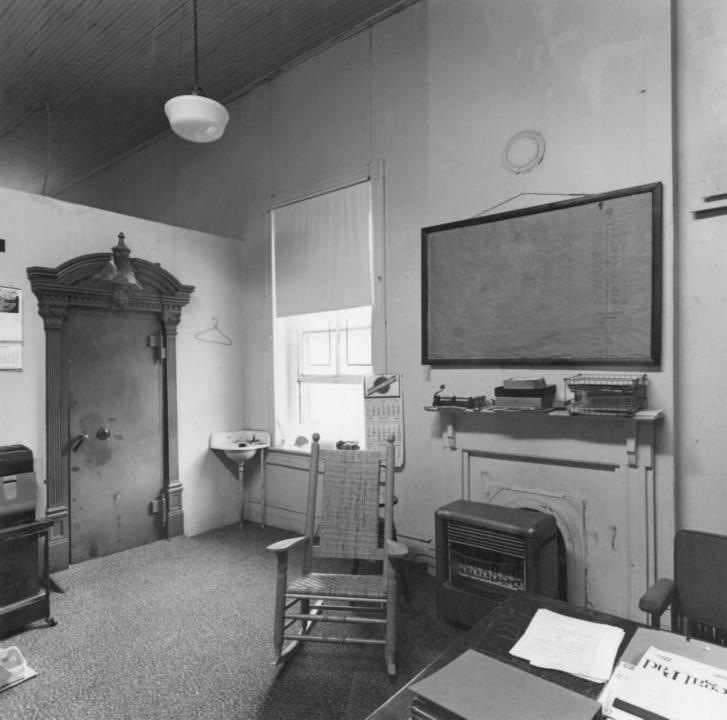

Photographer: James R. Lockhart Negatives Filed: Georgia Department of Natural Resources Date: August, 1981 Description (9 of 19): First floor office Strickland's store; photographer facing First floor office, northeast.

northwest.

Photographer: James R. Lockhart

Negatives Filed: Georgia Department of Natural Resources Date: August, 1981 Description (10 of 19): Vault in bank area, Strickland's store; photographer facing