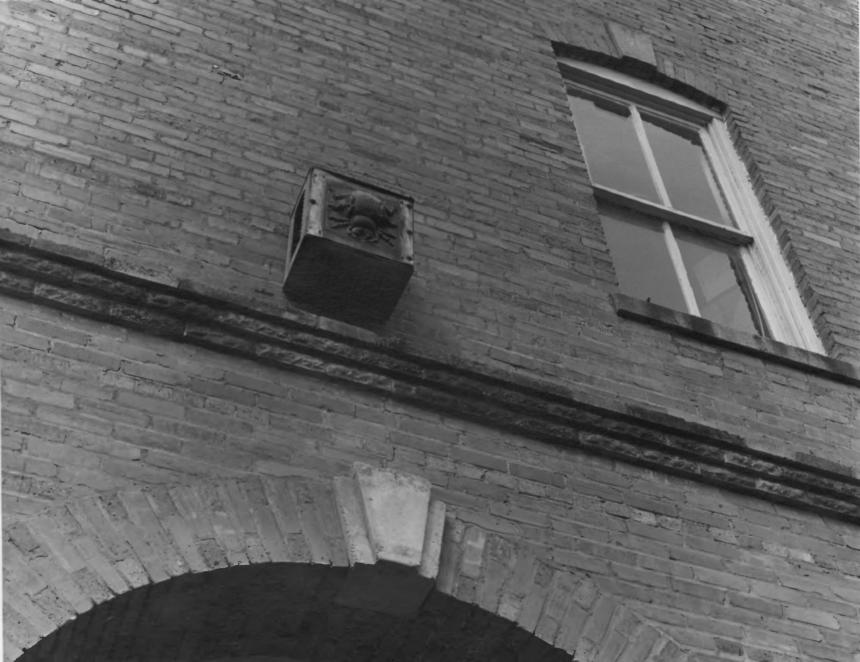

Negatives Filed: Georgia Department of
Natural Resources
Date: August, 1981
Description (5 of 19): Detail of bank alarm,
Strickland's store; photographer facing
west.

Photographer: James R. Lockhart Negatives Filed: Georgia Department of Natural Resources Date: August, 1981 Description (6 of 19): Entrance to dry goods section, Strickland's store; photographer facing north.