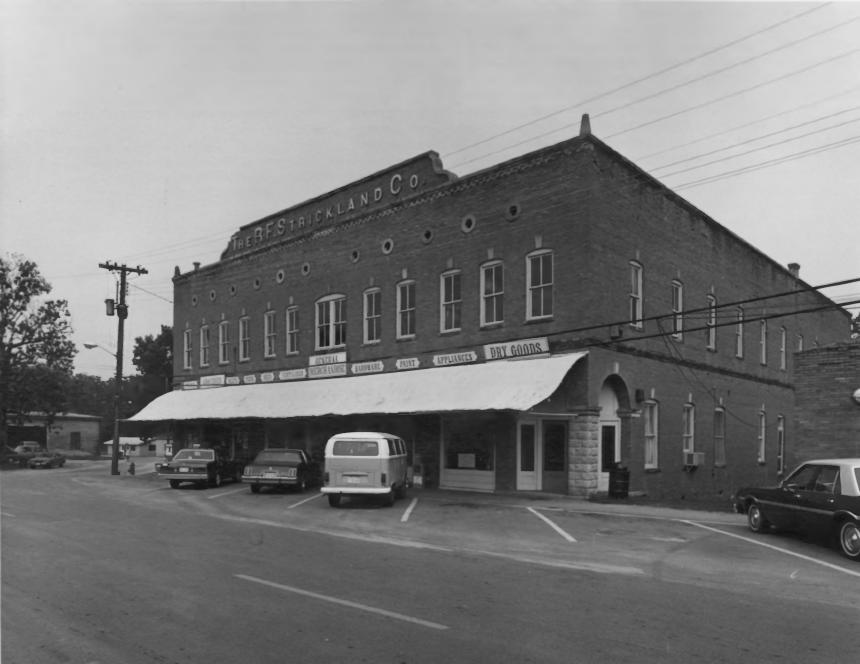

Photographer: James R. Lockhart Negatives Filed: Georgia Department of Natural Resources Date: August, 1981 Description (1 of 19): Front facade and northside of Strickland's store; photographer facing northwest.