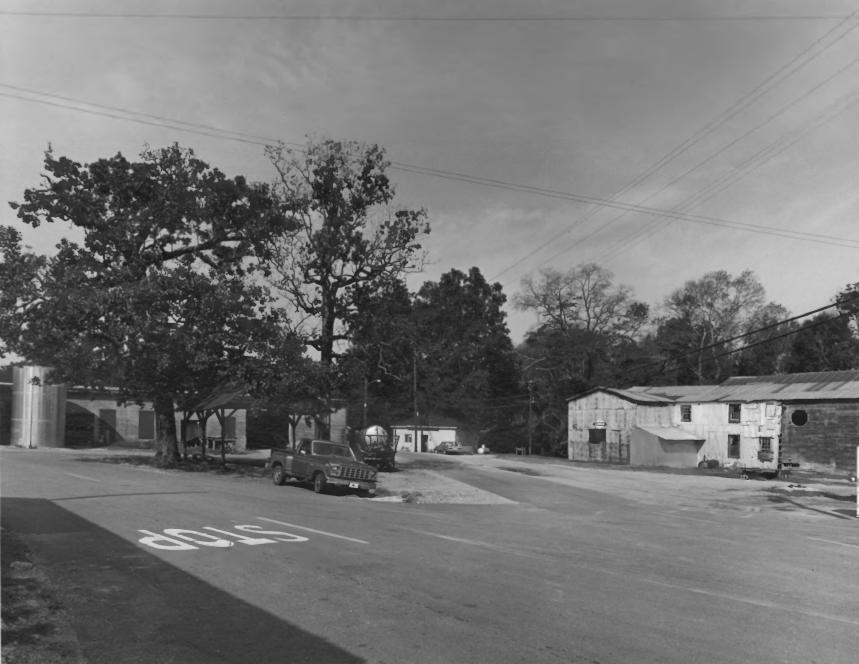

Photographer: James R. Lockhart Negatives Filed: Georgia Department of Natural Resources Date: August, 1981 Description (19of 19): Blacksmith shop/ pump house/generating plant; photographer facing northwest.