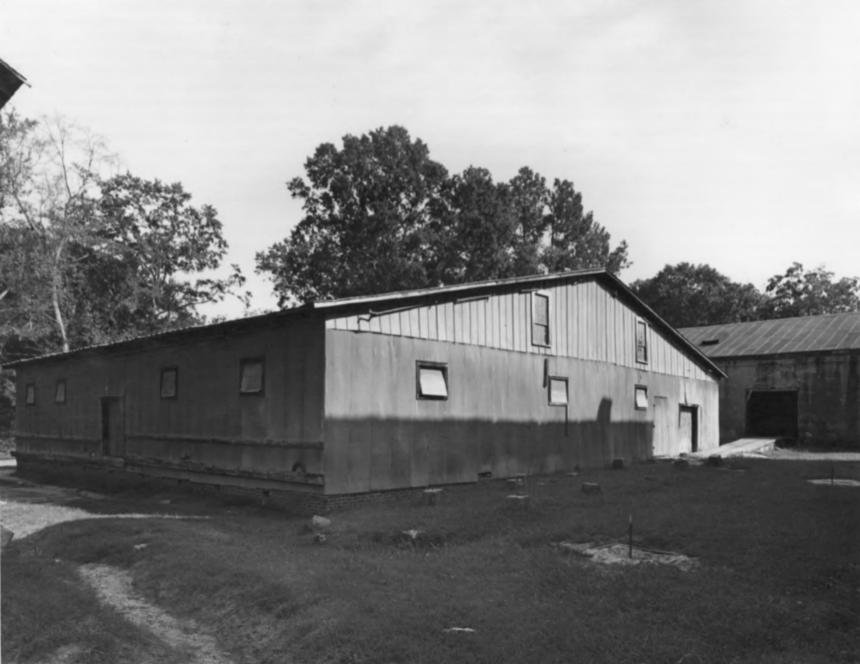

Photographer: James R. Lockhart Negatives Filed: Georgia Department of Natural Resources Date: August, 1981 Description (18 of 19): Cotton warehouse #2 behind Strickland's store; photographer facing northwest.