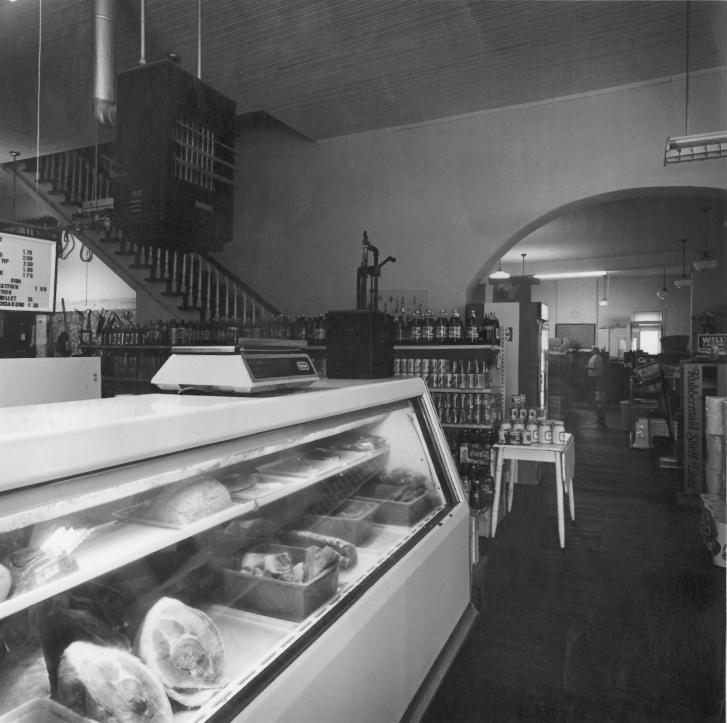

Photographer: James R. Lockhart

Negatives Filed: Georgia Department of
Natural Resources
Date: August, 1981
Description (8 of 19): First floor interior
of grocery and dry goods sections, Strickland's store; photographer facing east