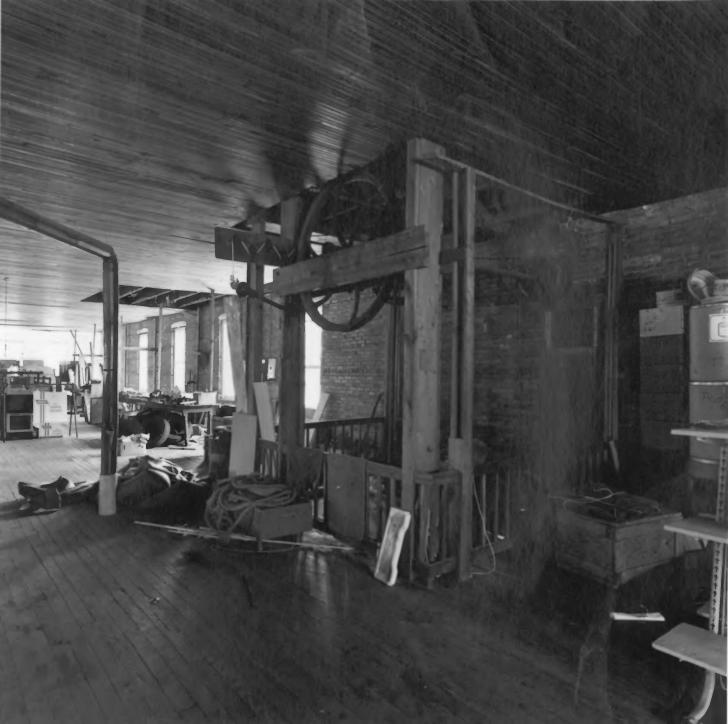

Photographer: James R. Lockhart

Negatives Filed: Georgia Department of Natural Resources Date: August, 1981 Description (11 of 19): Second floor, Strickland's store; photographer facing south.

Photographer: James R. Lockhart Negatives Filed: Georgia Department of Natural Resources Date: August, 1981 Description (12 of 19): Second floor of Strickland's store showing freight elevator; photographer facing southwest.