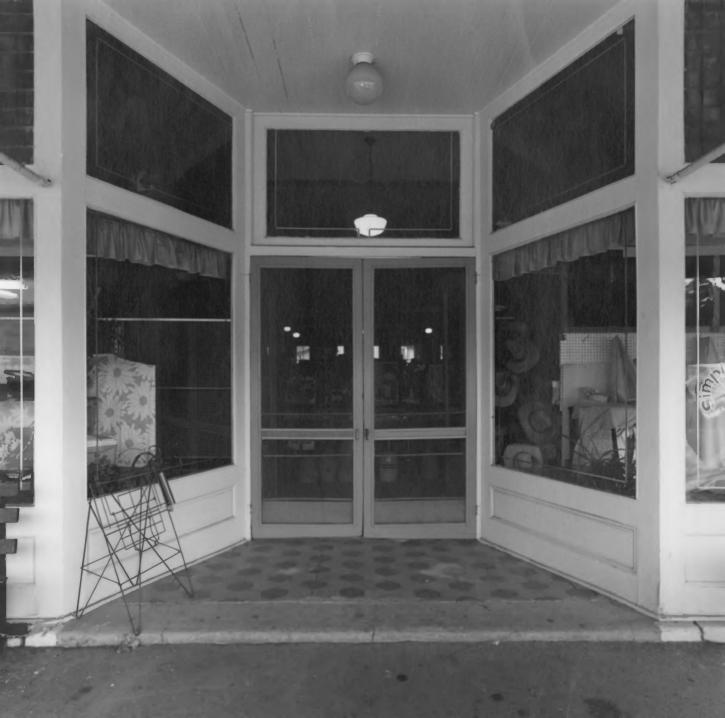

Negatives Filed: Georgia Department of
Natural Resources
Date: August, 1981
Description (5 of 19): Detail of bank alarm,
Strickland's store; photographer facing
west.

Photographer: James R. Lockhart Negatives Filed: Georgia Department of Natural Resources Date: August, 1981 Description (6 of 19): Entrance to dry goods section, Strickland's store; photographer facing north.