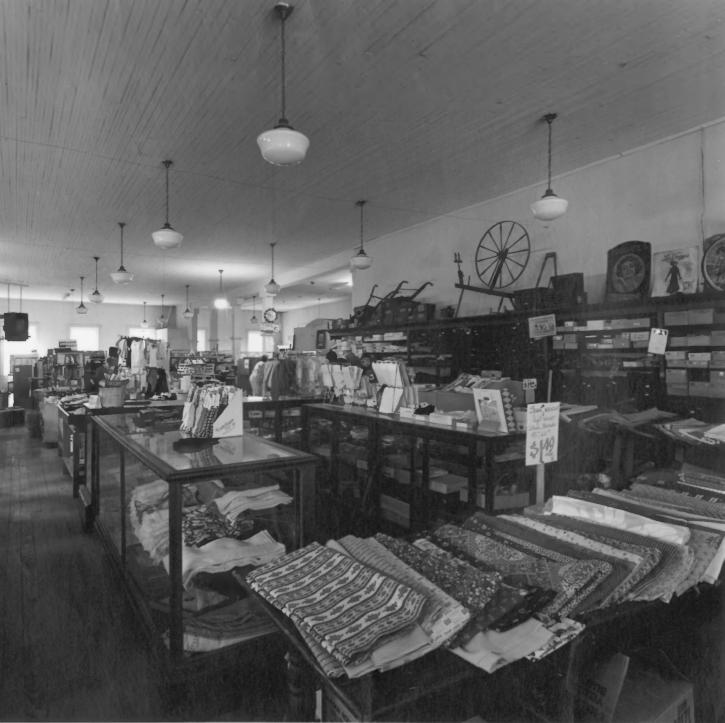

Photographer: James R. Lockhart

Negatives Filed: Georgia Department of Natural Resources Date: August, 1981 Description (7 of 19: First floor interior of dry goods section, Strickland's store: photographer facing northeast.