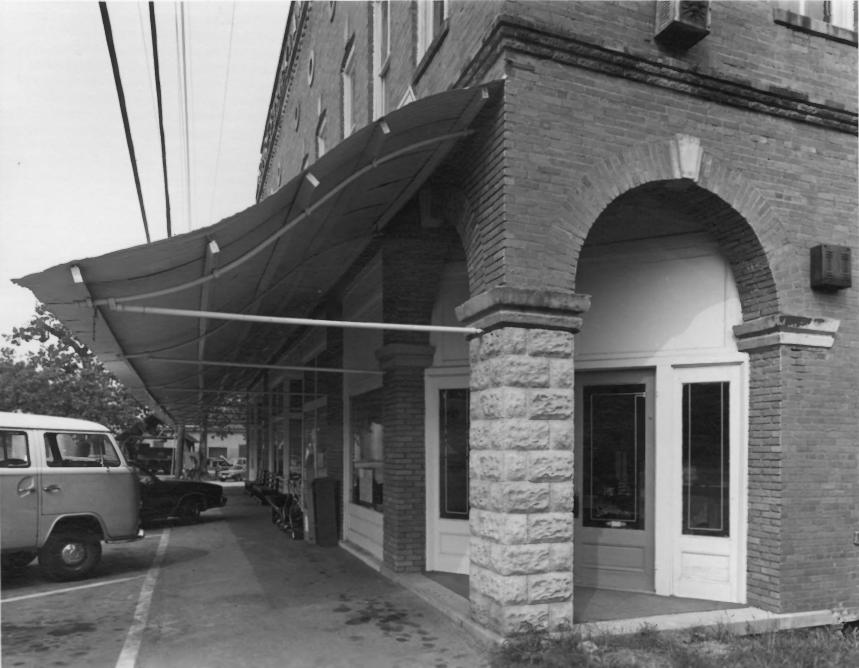

Photographer: James R. Lockhart Negatives Filed: Georgia Department of Natural Resources Date: August, 1981 Description (4 of 19): Entrance to bank, Strickland's store; photographer facing west.

Photographer: James R. Lockhart