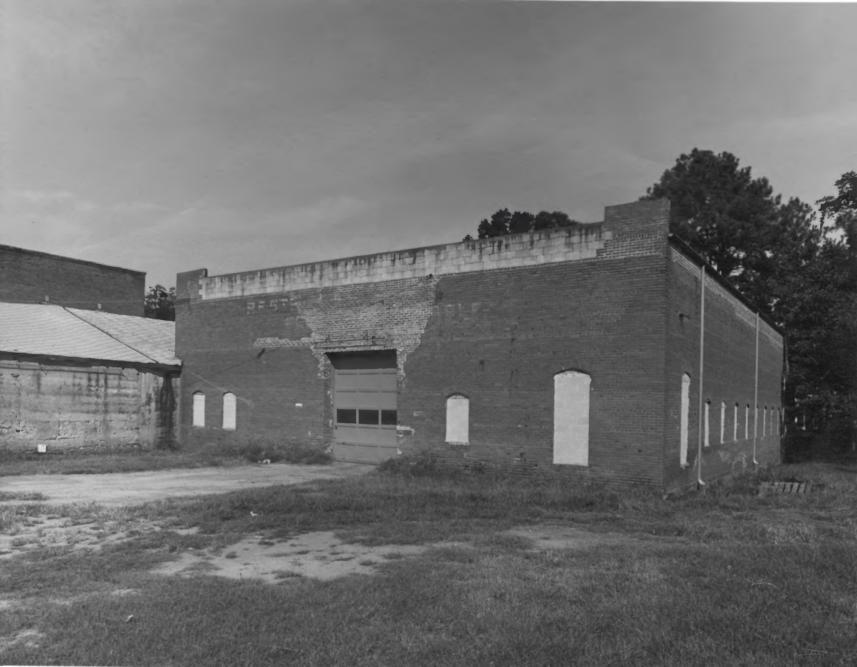

Date: August, 1981
Description (16 of 19): Pole barn (left)
and cotton gin building (right); photographer facing northwest.

Photographer: James R. Lockhart

Negatives Filed: Georgia Department of Natural Resources Date: August, 1981 Description (17 of 19): Early Strickland store building, now part of storage building; photographer facing south.