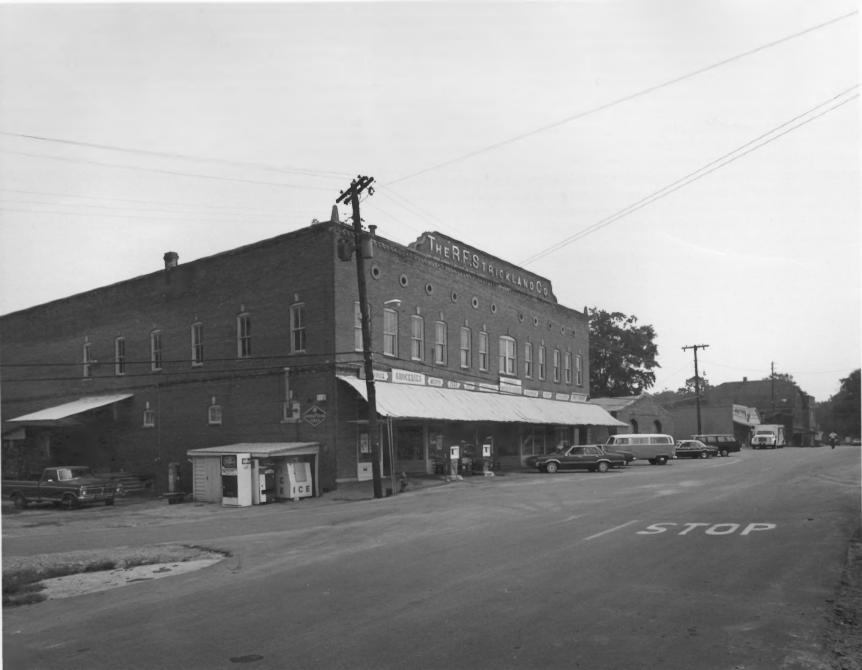

facing northeast.

Photographer: James R. Lockhart Negatives Filed: Georgia Department of Natural Resources Date: August, 1981 Description (2 of 19): Front facade and north side of Strickland's store; photographer