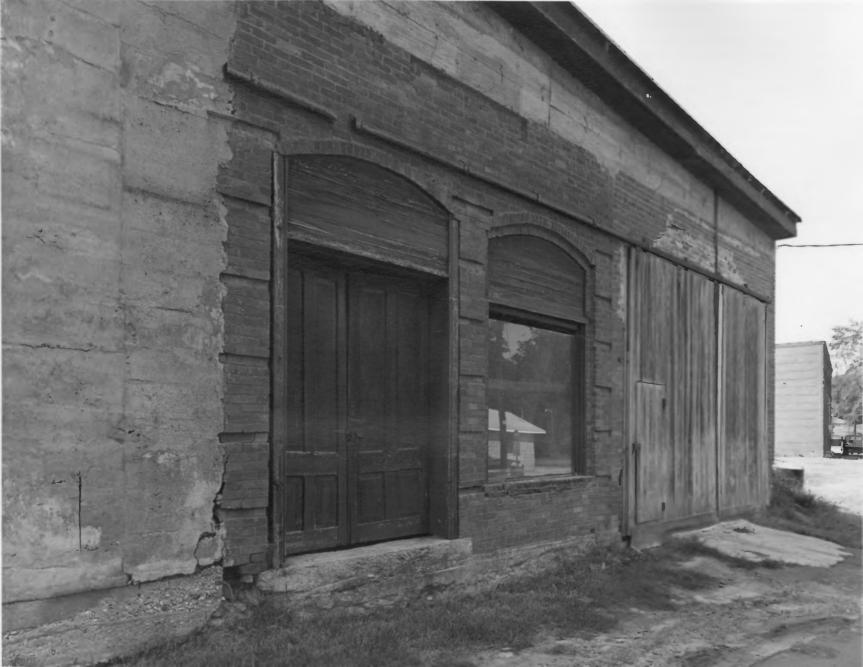

Date: August, 1981
Description (16 of 19): Pole barn (left)
and cotton gin building (right); photographer facing northwest.

Photographer: James R. Lockhart

Negatives Filed: Georgia Department of Natural Resources Date: August, 1981 Description (17 of 19): Early Strickland store building, now part of storage building; photographer facing south.