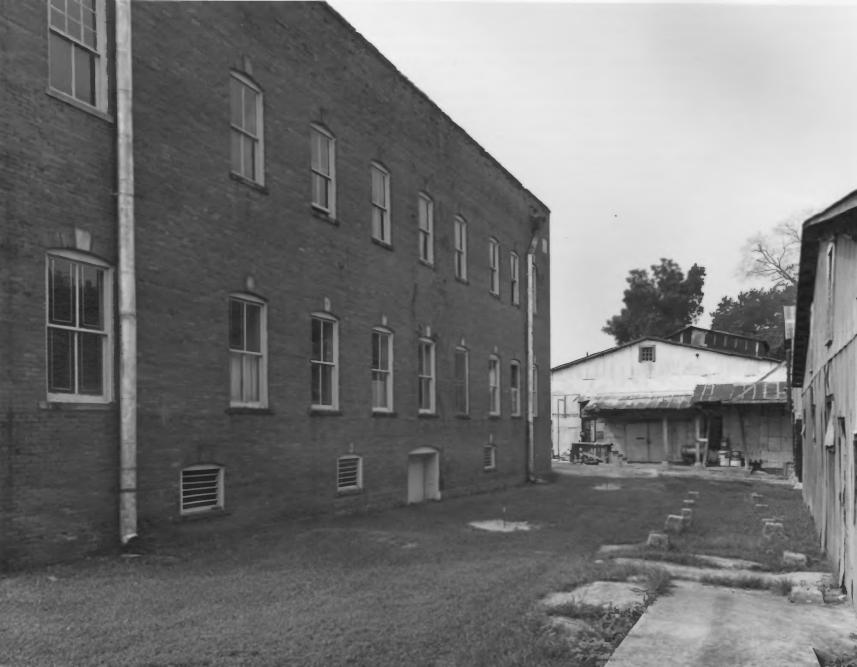

Photographer: James R. Lockhart Negatives Filed: Georgia Department of Natural Resources Date: August, 1981 Description (3 of 19): Rear of Strickland's store (Left), cotton gin building (center) and 1930's cotton warehouse (right); photographer facing southwest.