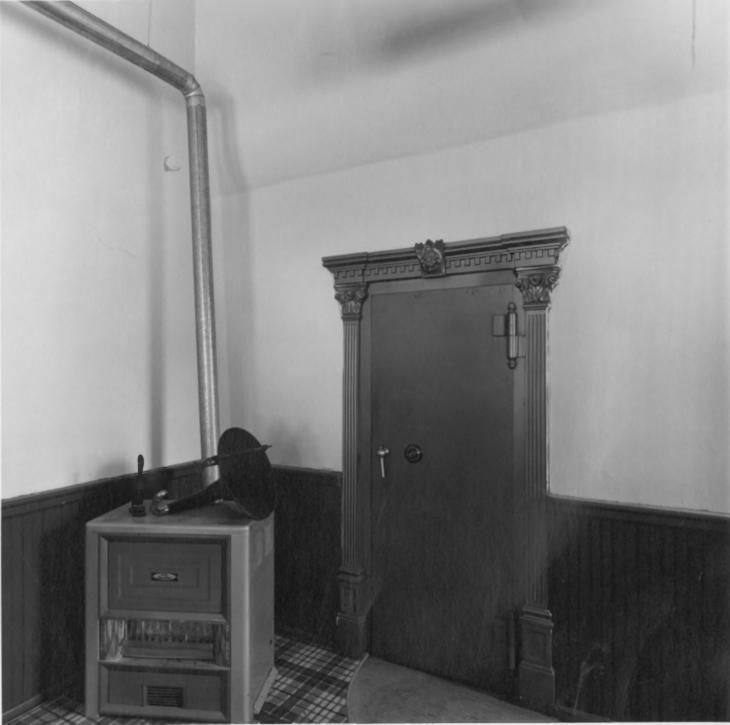

northwest.

Photographer: James R. Lockhart

Negatives Filed: Georgia Department of Natural Resources Date: August, 1981 Description (10 of 19): Vault in bank area, Strickland's store; photographer facing

Photographer: James R. Lockhart

Negatives Filed: Georgia Department of Natural Resources Date: August, 1981 Description (11 of 19): Second floor, Strickland's store; photographer facing south.

Photographer: James R. Lockhart Negatives Filed: Georgia Department of Natural Resources Date: August, 1981 Description (12 of 19): Second floor of Strickland's store showing freight elevator; photographer facing southwest.