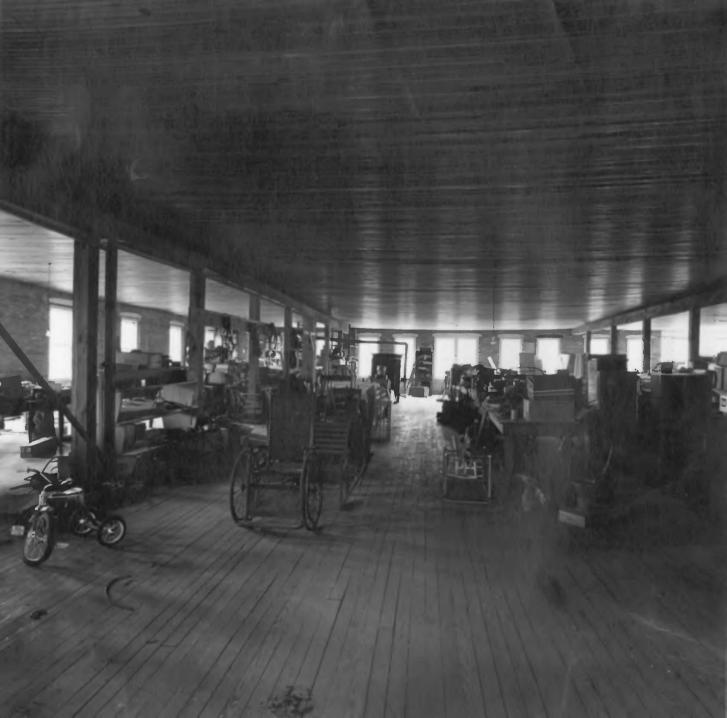

Photographer: James R. Lockhart

Negatives Filed: Georgia Department of Natural Resources Date: August, 1981 Description (11 of 19): Second floor, Strickland's store; photographer facing south.

Photographer: James R. Lockhart Negatives Filed: Georgia Department of Natural Resources Date: August, 1981 Description (12 of 19): Second floor of Strickland's store showing freight elevator; photographer facing southwest.