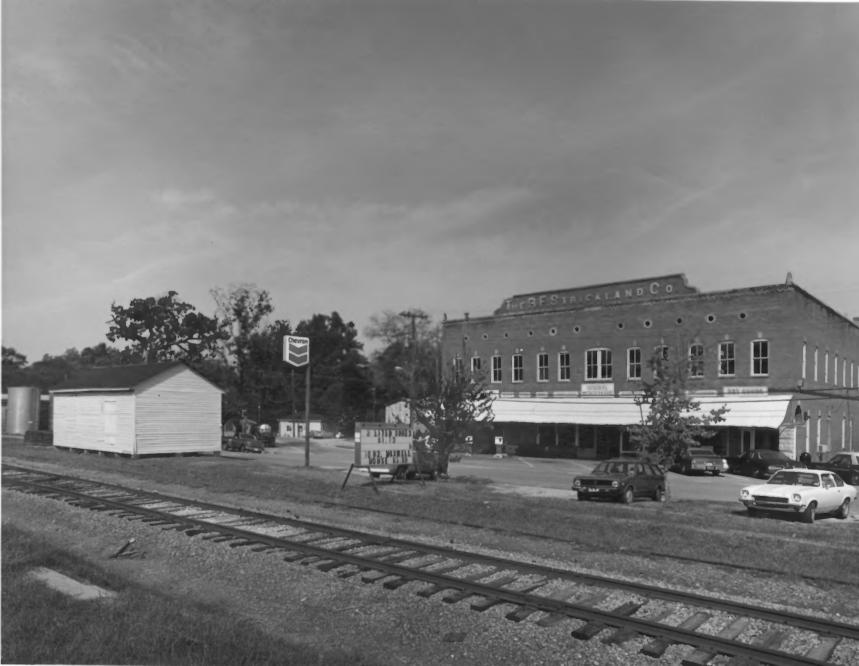

Photographer: James R. Lockhart Negatives Filed: Georgia Department of Natural Resources Date: August, 1981 Description (1 of 19): Front facade and northside of Strickland's store; photographer facing northwest.

facing northeast.

Photographer: James R. Lockhart Negatives Filed: Georgia Department of Natural Resources Date: August, 1981 Description (2 of 19): Front facade and north side of Strickland's store; photographer