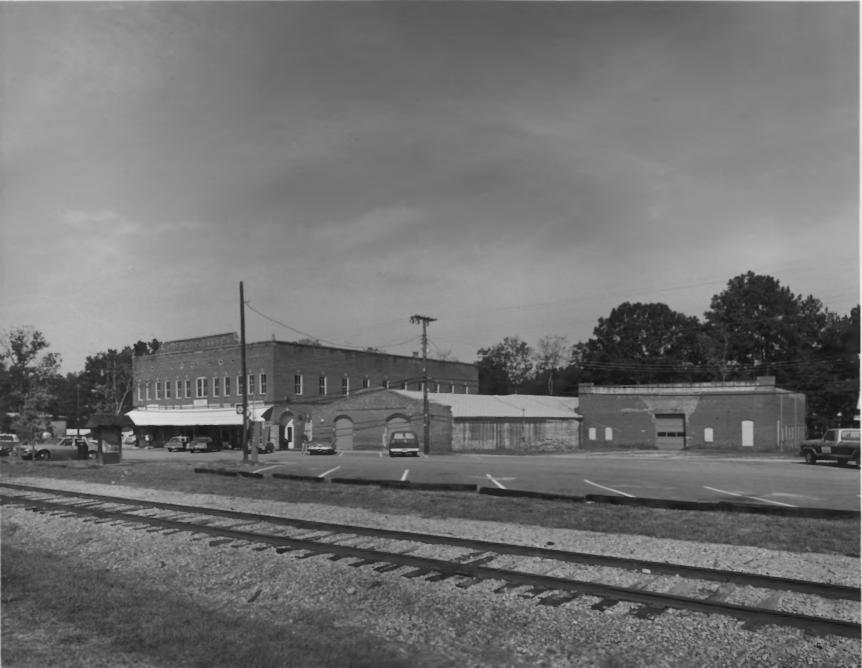

Photographer: James R. Lockhart

Negatives Filed: Georgia Department of Natural Resources Date: August, 1981 Description (13 of 19): Strickland's store (left), cotton warehouse (center) and mule barn (right); photographer facing northwest