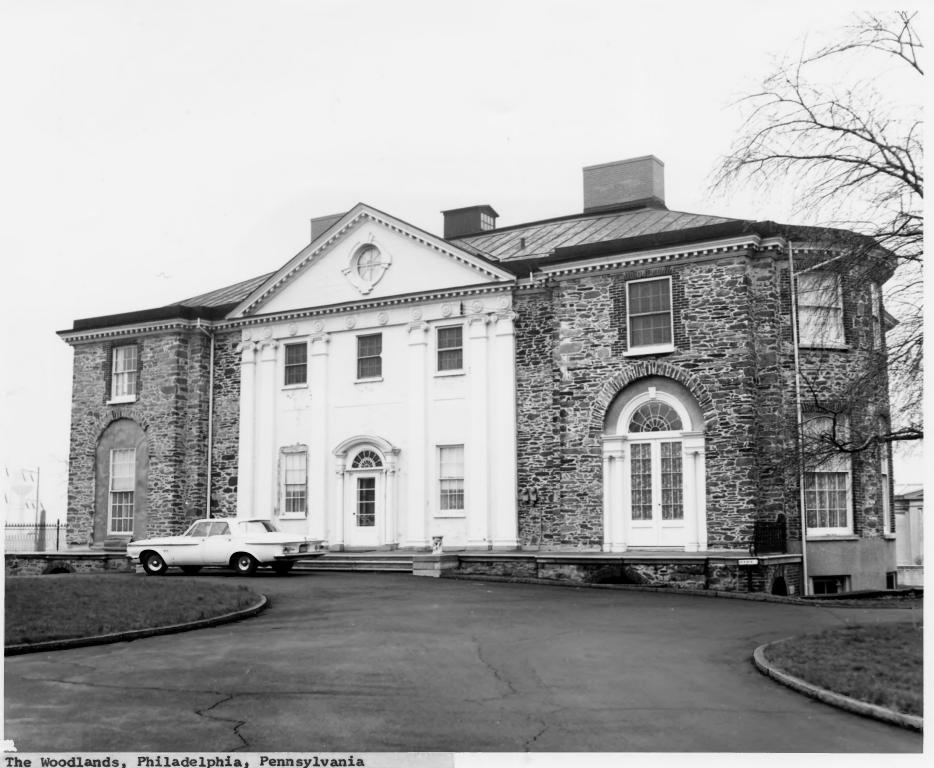

## The Woodlands, 1788-89

North (Front) Elevation and West End, Philadelphia, Pa.

N.P.S. Photo, 1967

The Woodlands, South(Rear) Elevation, Philadelphia, Pennsylvania