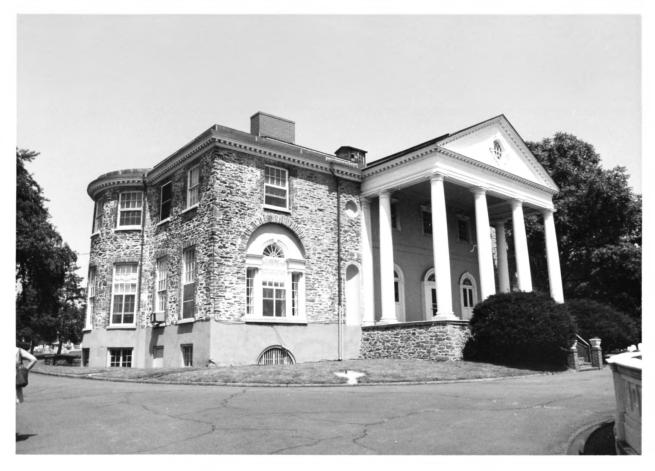

## The Woodlands, 1788-89

North (Front) Elevation and West End, Philadelphia, Pa.

N.P.S. Photo, 1967

The Woodlands, South(Rear) Elevation, Philadelphia, Pennsylvania

☆ U.S. GOVERNMENT PRINTING OFFICE: 1973-729-152/1446 III-1

| Form No. 10-301a<br>(7/72) |                                         | 301a UNITED STATES DEPARTMENT OF THE INTERIOR<br>NATIONAL PARK SERVICE |                                               |            | STATE<br>Pennsylvania |                  |      |  |
|----------------------------|-----------------------------------------|------------------------------------------------------------------------|-----------------------------------------------|------------|-----------------------|------------------|------|--|
|                            |                                         |                                                                        |                                               |            |                       | COUNTY           |      |  |
|                            |                                         | NATIONA                                                                | L REGISTER OF HIST                            | ORIC PL    | ACES                  | Philadelphia     |      |  |
|                            |                                         | PROP                                                                   | ERTY PHOTOGRAPH FORM                          |            |                       | FOR NPS USE ONLY |      |  |
|                            |                                         | (Tune all on                                                           | tries - attach to or enclose with photograph) |            |                       | ENTRY NUMBER     | DATE |  |
| S                          |                                         | (Type all ell                                                          | tries - attach to of enclos                   | e with pho | nograpii)             |                  |      |  |
| Z                          | 1. NAME                                 |                                                                        |                                               |            |                       |                  |      |  |
| 0                          | COMM                                    | 10N:                                                                   | The Woodlands                                 |            |                       |                  |      |  |
| -                          | AN D/                                   | OR HISTORIC:                                                           | The Woodlands                                 |            |                       |                  |      |  |
| F                          | 2. LOCA                                 | TION                                                                   |                                               |            |                       |                  |      |  |
| U                          | STRE                                    | ET AND NUMBER:                                                         | 10.1                                          |            |                       |                  |      |  |
|                            |                                         |                                                                        | 40th and Woodland                             | Avenue     |                       |                  |      |  |
|                            | CITY                                    | OR TOWN:                                                               |                                               |            |                       |                  |      |  |
| R                          |                                         |                                                                        | Philadelphia                                  |            |                       |                  |      |  |
| F                          | STAT                                    | E:                                                                     |                                               | CODE       | COUNTY:               |                  | CODE |  |
| S                          |                                         |                                                                        | Pennsylvania                                  | 42         | Phila                 | delphia          | 101  |  |
| z                          |                                         | O REFERENCE                                                            |                                               |            |                       |                  |      |  |
|                            | РНОТ                                    | O CREDIT:                                                              | Patricia Heintzeln                            | nan        |                       |                  |      |  |
|                            | DATE                                    | OF PHOTO:                                                              | August 1974                                   |            |                       |                  |      |  |
| ш                          | NEGA                                    | EGATIVE FILED AT: Historic Sites Survey, NPS                           |                                               |            |                       |                  |      |  |
| ш                          | 2                                       |                                                                        |                                               |            |                       |                  |      |  |
| S                          | 100000000000000000000000000000000000000 | TIFICATION                                                             | ECTION ETC                                    |            |                       |                  |      |  |
|                            | DES                                     | CRIBE VIEW, DIR                                                        |                                               | (Postion   |                       |                  |      |  |
|                            |                                         |                                                                        | North on land from                            | it         |                       |                  |      |  |
|                            |                                         |                                                                        |                                               |            |                       |                  |      |  |
|                            |                                         |                                                                        |                                               |            |                       |                  |      |  |
|                            |                                         |                                                                        |                                               |            |                       |                  |      |  |
|                            |                                         |                                                                        |                                               |            |                       |                  |      |  |