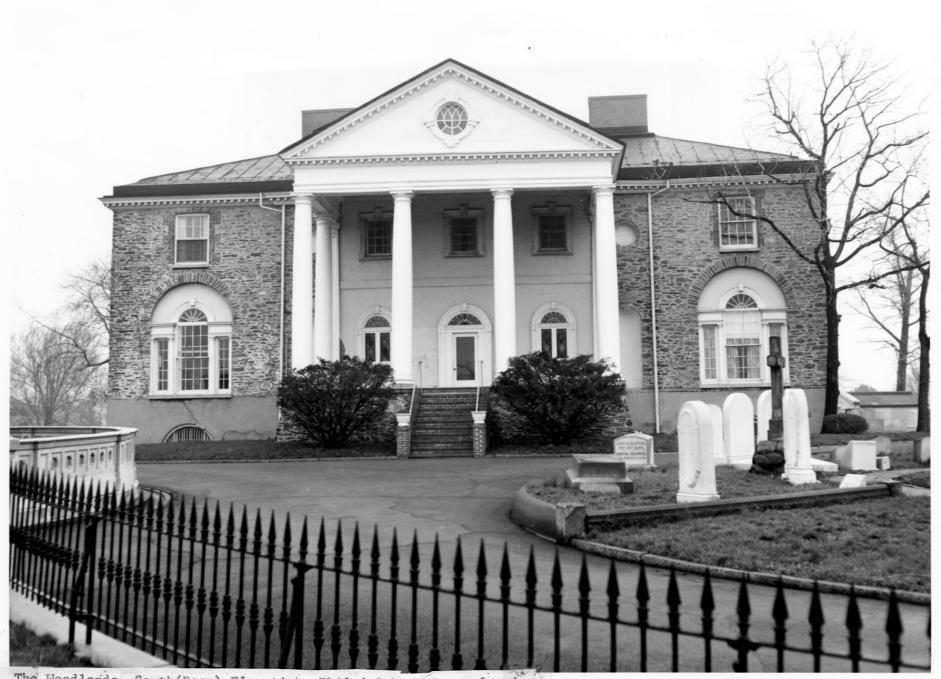

## The Woodlands, 1788-89 South (Rear) Elevation Philadelphia, Pa.

N.P.S. Photo, 1967

| No. 10-301a<br>)                              |                                                                          | ITED STATES DEPARTMENT OF THE INTERIOR<br>NATIONAL PARK SERVICE |         | state<br>Pennsylvania |                                  |  |
|-----------------------------------------------|--------------------------------------------------------------------------|-----------------------------------------------------------------|---------|-----------------------|----------------------------------|--|
| N                                             | NATIONAL REGISTER OF HISTORIC PLACES                                     |                                                                 |         | COUNTY                |                                  |  |
|                                               | ATTORAL REGISTER OF I                                                    | Philadelphia                                                    |         |                       | Philadelphia<br>FOR NPS USE ONLY |  |
|                                               | PROPERTY PHOTOGRA                                                        |                                                                 |         |                       |                                  |  |
| (Tyr                                          | e all entries - attach to or er                                          |                                                                 |         |                       | DAT                              |  |
|                                               |                                                                          | F                                                               | 0       |                       |                                  |  |
| 1. NAME                                       |                                                                          |                                                                 |         |                       |                                  |  |
| COMMON:                                       | The Woodlands                                                            |                                                                 |         |                       |                                  |  |
| AND/OR HISTO                                  | The Woodlands                                                            |                                                                 |         |                       |                                  |  |
| 2. LOCATION                                   |                                                                          |                                                                 |         |                       |                                  |  |
| STREET AND                                    | NUMBER:                                                                  |                                                                 |         |                       |                                  |  |
|                                               | 40th and Woodla                                                          | nd Avenue                                                       |         |                       |                                  |  |
| CITY OR TOWN                                  |                                                                          |                                                                 |         |                       |                                  |  |
|                                               | Philadelphia                                                             |                                                                 |         |                       |                                  |  |
| STATE:                                        |                                                                          | CODE                                                            | OUN TY: |                       | c                                |  |
|                                               | Pennsylvania                                                             | 42                                                              | Philad  | lelphia               | 10                               |  |
| 3. PHOTO REFE                                 | RENCE                                                                    |                                                                 |         |                       |                                  |  |
| PHOTO CREDI                                   | T. Debudede II.d                                                         | . 1                                                             |         |                       |                                  |  |
|                                               | <u>T:</u> Patricia Heintz                                                | eiman                                                           |         |                       |                                  |  |
| DATE OF PHO                                   |                                                                          | elman                                                           |         | ······                |                                  |  |
|                                               | το: August 1974                                                          |                                                                 | · · ·   |                       |                                  |  |
| DATE OF PHO                                   | TO: August 1974<br>EDAT: Historic Sites                                  |                                                                 |         |                       |                                  |  |
| DATE OF PHO<br>NEGATIVE FIL<br>4. IDENTIFICAT | TO: August 1974<br>EDAT: Historic Sites                                  |                                                                 |         |                       |                                  |  |
| DATE OF PHO<br>NEGATIVE FIL<br>4. IDENTIFICAT | TO: August 1974<br>LED AT: Historic Sites<br>ION<br>IEW, DIRECTION, ETC. | Survey, NPS                                                     |         |                       |                                  |  |
| DATE OF PHO<br>NEGATIVE FIL<br>4. IDENTIFICAT | TO: August 1974<br>ED AT: Historic Sites                                 | Survey, NPS                                                     |         |                       |                                  |  |
| DATE OF PHO<br>NEGATIVE FIL<br>4. IDENTIFICAT | TO: August 1974<br>LED AT: Historic Sites<br>ION<br>IEW, DIRECTION, ETC. | Survey, NPS                                                     |         |                       |                                  |  |