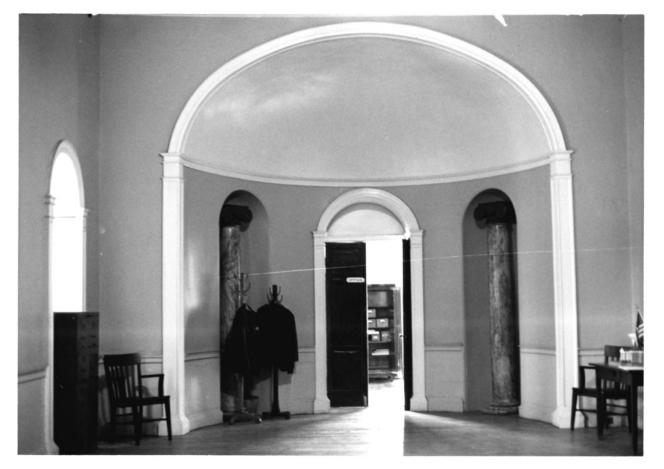

| Form I | Form No. 10-5010                        |                                                           | TED STATES DEPARTMENT OF THE INTERIOR<br>NATIONAL PARK SERVICE |       | STATE<br>Pennsylvania |                |      |
|--------|-----------------------------------------|-----------------------------------------------------------|----------------------------------------------------------------|-------|-----------------------|----------------|------|
| (7/72) | (7/72)                                  |                                                           | NAL REGISTER OF HISTORIC PLACES                                |       |                       |                |      |
|        |                                         |                                                           |                                                                |       |                       | Philadelphia   |      |
|        |                                         |                                                           |                                                                |       | _                     |                |      |
|        |                                         | PROPERTY PHOTOGRAPH FORM                                  |                                                                |       |                       | FOR NPS USE ON | 1    |
|        |                                         | (Type all entries - attach to or enclose with photograph) |                                                                |       |                       | ENTRY NUMBER   | DATE |
| S      |                                         | (Type an                                                  |                                                                | •     | • • •                 |                |      |
| Z      | 1. NAME                                 |                                                           |                                                                |       |                       |                |      |
| 0      | соммот                                  | ۷:                                                        | The Woodlands                                                  |       |                       |                |      |
| -      | AND/OF                                  | R HISTORIC:                                               | The Woodlands                                                  |       |                       |                |      |
| F      | 2. LOCAT                                | ION                                                       |                                                                |       | <u> </u>              |                |      |
| U      | STREET                                  | AND NUMBE                                                 |                                                                |       |                       |                |      |
| -      |                                         |                                                           | 40th and Woodland Ave                                          | enue  |                       |                |      |
| D      | CITY O                                  | R TOWN:                                                   | -                                                              |       |                       |                |      |
| R      |                                         |                                                           | Philadelphia                                                   |       |                       |                |      |
| F      | STATE:                                  |                                                           |                                                                | CODE  | COUNTY:               |                | CODE |
| S      |                                         |                                                           | Pennsylvania                                                   | 42    | Phila                 | delphia        | 101  |
| z      | 3. PHOTO                                | REFERENC                                                  | E                                                              |       |                       |                |      |
| ~      | 300000000000000000000000000000000000000 | CREDIT:                                                   | Patricia Heintzelman                                           |       |                       |                |      |
| -      | DATE                                    | F PHOTO:                                                  | August 1974                                                    |       |                       |                |      |
| ш      | NEGAT                                   | IVE FILED A                                               | "Historic Sites Survey                                         | , NPS |                       |                |      |
| ш      | 1                                       |                                                           | miscorre breeb barvey                                          | ,,    |                       |                |      |
| -      | 4. IDENTI                               | FICATION                                                  |                                                                |       |                       |                |      |
| S      | DESCR                                   | RIBE VIEW, C                                              | DIRECTION, ETC.                                                |       |                       |                |      |
|        |                                         |                                                           | • 1                                                            |       |                       |                |      |
|        |                                         |                                                           | Det: oval room                                                 |       |                       | 200 100        |      |
|        |                                         |                                                           |                                                                |       |                       |                |      |
|        |                                         |                                                           |                                                                |       |                       |                |      |
|        |                                         |                                                           |                                                                |       |                       |                |      |