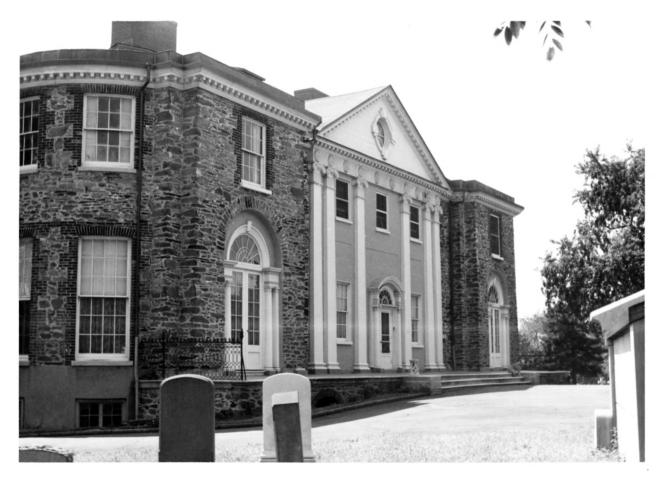

## The Woodlands, 1788-89 South (Rear) Elevation Philadelphia, Pa.

N.P.S. Photo, 1967

| No. 10-301a<br>)                              |                                                                          | ITED STATES DEPARTMENT OF THE INTERIOR<br>NATIONAL PARK SERVICE |         | state<br>Pennsylvania |                                  |  |
|-----------------------------------------------|--------------------------------------------------------------------------|-----------------------------------------------------------------|---------|-----------------------|----------------------------------|--|
| N                                             | NATIONAL REGISTER OF HISTORIC PLACES                                     |                                                                 |         | COUNTY                |                                  |  |
|                                               | ATTORAL REGISTER OF I                                                    | Philadelphia                                                    |         |                       | Philadelphia<br>FOR NPS USE ONLY |  |
|                                               | PROPERTY PHOTOGRA                                                        |                                                                 |         |                       |                                  |  |
| (Tyr                                          | e all entries - attach to or er                                          |                                                                 |         |                       | DAT                              |  |
|                                               |                                                                          | F                                                               | 0       |                       |                                  |  |
| 1. NAME                                       |                                                                          |                                                                 |         |                       |                                  |  |
| COMMON:                                       | The Woodlands                                                            |                                                                 |         |                       |                                  |  |
| AND/OR HISTO                                  | The Woodlands                                                            |                                                                 |         |                       |                                  |  |
| 2. LOCATION                                   |                                                                          |                                                                 |         |                       |                                  |  |
| STREET AND                                    | NUMBER:                                                                  |                                                                 |         |                       |                                  |  |
|                                               | 40th and Woodla                                                          | nd Avenue                                                       |         |                       |                                  |  |
| CITY OR TOWN                                  |                                                                          |                                                                 |         |                       |                                  |  |
|                                               | Philadelphia                                                             |                                                                 |         |                       |                                  |  |
| STATE:                                        |                                                                          | CODE                                                            | OUN TY: |                       | c                                |  |
|                                               | Pennsylvania                                                             | 42                                                              | Philad  | lelphia               | 10                               |  |
| 3. PHOTO REFE                                 | RENCE                                                                    |                                                                 |         |                       |                                  |  |
| PHOTO CREDI                                   | T. Debudede II.d                                                         | . 1                                                             |         |                       |                                  |  |
|                                               | <u>T:</u> Patricia Heintz                                                | eiman                                                           |         |                       |                                  |  |
| DATE OF PHO                                   |                                                                          | elman                                                           |         | ······                |                                  |  |
|                                               | το: August 1974                                                          |                                                                 | · · ·   |                       |                                  |  |
| DATE OF PHO                                   | TO: August 1974<br>EDAT: Historic Sites                                  |                                                                 |         |                       |                                  |  |
| DATE OF PHO<br>NEGATIVE FIL<br>4. IDENTIFICAT | TO: August 1974<br>EDAT: Historic Sites                                  |                                                                 |         |                       |                                  |  |
| DATE OF PHO<br>NEGATIVE FIL<br>4. IDENTIFICAT | TO: August 1974<br>LED AT: Historic Sites<br>ION<br>IEW, DIRECTION, ETC. | Survey, NPS                                                     |         |                       |                                  |  |
| DATE OF PHO<br>NEGATIVE FIL<br>4. IDENTIFICAT | TO: August 1974<br>ED AT: Historic Sites                                 | Survey, NPS                                                     |         |                       |                                  |  |
| DATE OF PHO<br>NEGATIVE FIL<br>4. IDENTIFICAT | TO: August 1974<br>LED AT: Historic Sites<br>ION<br>IEW, DIRECTION, ETC. | Survey, NPS                                                     |         |                       |                                  |  |

☆ U.S. GOVERNMENT PRINTING OFFICE: 1973-729-152/1446 III-1

|                                                              |                                                              | AL REGISTER OF HISTORIC PLACES                   |             | Philadelphia      |              |     |  |
|--------------------------------------------------------------|--------------------------------------------------------------|--------------------------------------------------|-------------|-------------------|--------------|-----|--|
|                                                              | PROP                                                         | ERTY PHOTOGRAPH                                  |             | FOR NPS USE O     |              |     |  |
|                                                              | (Type all et                                                 | ntries - attach to or enclo                      | se with pho | tograph)          | ENTRY NOMBER | DAT |  |
| 1. NAME                                                      |                                                              |                                                  |             |                   |              | 1   |  |
| COMMON                                                       | 1:                                                           | The Woodlands                                    |             |                   |              |     |  |
| AND/OR                                                       | HISTORIC:                                                    | The Woodlands                                    |             |                   |              |     |  |
| 2. LOCATI                                                    | ON                                                           |                                                  |             |                   |              |     |  |
| STREET AND NUMBER:<br>40th and Woodland Avenue               |                                                              |                                                  |             |                   |              |     |  |
|                                                              | CITY OR TOWN:<br>Philadelphia                                |                                                  |             |                   |              |     |  |
| CITY OF                                                      | R TOWN:                                                      | Philadelphia                                     |             |                   |              |     |  |
| CITY OF                                                      |                                                              | Philadelphia<br>Pennsylvania                     | code<br>42  | COUNTY:<br>Philad | delphia      |     |  |
| STATE:                                                       |                                                              |                                                  |             | 1                 | lelphia      |     |  |
| STATE:                                                       |                                                              |                                                  | 42          | 1                 | delphia      |     |  |
| STATE:<br>3. РНОТО<br>РНОТО                                  | REFERENCE                                                    | Pennsylvania                                     | 42          | 1                 | delphia      |     |  |
| STATE:<br>3. PHOTO<br>PHOTO<br>DATE O                        | REFERENCE<br>CREDIT:                                         | Pennsylvania<br>Patricia Heintzel                | 42<br>nan   | Philad            | delphia      |     |  |
| STATE:<br>3. PHOTO<br>PHOTO<br>DATE O                        | REFERENCE<br>CREDIT:<br>F PHOTO:<br>VE FILED AT:             | Pennsylvania<br>Patricia Heintzel<br>August 1974 | 42<br>nan   | Philad            | delphia      |     |  |
| STATE:<br>3. PHOTO<br>PHOTO<br>DATE O<br>NEGATI<br>4. DENTIF | REFERENCE<br>CREDIT:<br>F PHOTO:<br>VE FILED AT:<br>FICATION | Pennsylvania<br>Patricia Heintzel<br>August 1974 | 42<br>nan   | Philad            | delphia      |     |  |